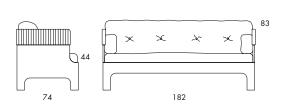

|                | S53L |  |
|----------------|------|--|
| Seat height    | 44   |  |
| Overall height | 83   |  |
| Seat width     | 137  |  |
| Overall width  | 140  |  |
| Seat depth     | 55   |  |
| Overall depth  | 74   |  |

Koja is also available as an easy chair and a 2-seat sofa.

|                | \$52L       |
|----------------|-------------|
| Seat height    | 44          |
| Overall height | 83          |
| Seat width     | 1 <i>77</i> |
| Overall width  | 182         |
| Seat depth     | 55          |
| Overall depth  | 74          |
| Weight, kg     | 40          |
| Cbm            | 1.35/pc     |