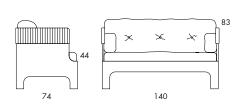

**S53L** 34 kg | 0.95 m<sup>3</sup>/pc

**S53H** 47 kg | 1.4 m<sup>3</sup>/pc

**LOW 2-SEAT SOFA | HIGH 2-SEAT SOFA**. Frame in compression moulded, layer-glued veneer with stained ash finish. No-sag springs. Sound absorbing hood in Europost Welded fabric. Seat cushion, back cushion and small side cushion in polyester and down covered with fabric or leather. Upholstered buttons.

|                | S53L |  |
|----------------|------|--|
| Seat height    | 44   |  |
| Overall height | 83   |  |
| Seat width     | 137  |  |
| Overall width  | 140  |  |
| Seat depth     | 55   |  |
| Overall depth  | 74   |  |