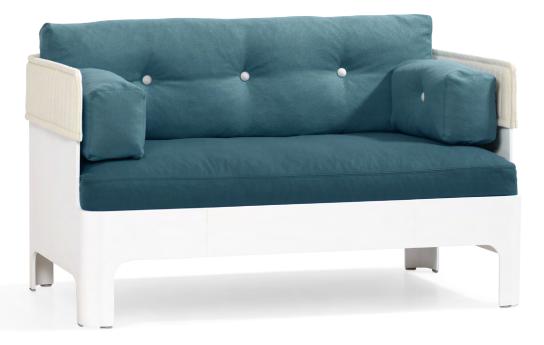

**S53L** 34 kg | 0.95 m<sup>3</sup>/pc

**S53H** 47 kg | 1.4 m<sup>3</sup>/pc

**LOW 2-SEAT SOFA | HIGH 2-SEAT SOFA**. Frame in compression moulded, layer-glued veneer with stained ash finish. No-sag springs. Sound absorbing hood in Europost Welded fabric. Seat cushion, back cushion and small side cushion in polyester and down covered with fabric or leather. Upholstered buttons.

|                | S53L |  |
|----------------|------|--|
| Seat height    | 44   |  |
| Overall height | 83   |  |
| Seat width     | 137  |  |
| Overall width  | 140  |  |
| Seat depth     | 55   |  |
| Overall depth  | 74   |  |