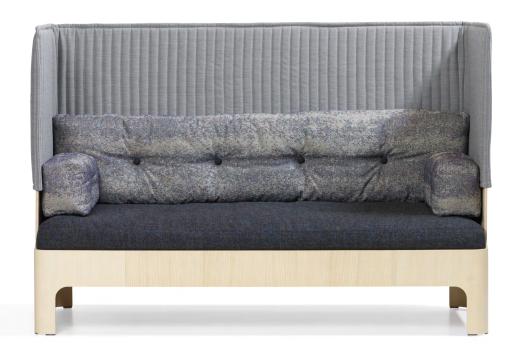

**S53L** 34 kg | 0.95 m<sup>3</sup>/pc

**S53H** 47 kg | 1.4 m<sup>3</sup>/pc

**LOW 2-SEAT SOFA | HIGH 2-SEAT SOFA**. Frame in compression moulded, layer-glued veneer with stained ash finish. No-sag springs. Sound absorbing hood in Europost Welded fabric. Seat cushion, back cushion and small side cushion in polyester and down covered with fabric or leather. Upholstered buttons.

Koja is also available as an easy chair and a 3-seat sofa.

|                | S53H |
|----------------|------|
| Seat height    | 44   |
| Overall height | 121  |
| Seat width     | 137  |
| Overall width  | 140  |
| Seat depth     | 55   |
| Overall depth  | 74   |
| Weight, kg     | 47   |
| Cbm            | 1.4  |