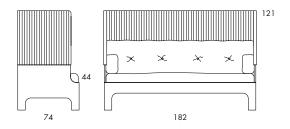

Koja is also available as an easy chair and a 3-seat sofa.

|                | S53H |
|----------------|------|
| Seat height    | 44   |
| Overall height | 121  |
| Seat width     | 137  |
| Overall width  | 140  |
| Seat depth     | 55   |
| Overall depth  | 74   |
| Weight, kg     | 47   |
| Cbm            | 1.4  |

|                | S52H |
|----------------|------|
| Seat height    | 44   |
| Overall height | 121  |
| Seat width     | 177  |
| Overall width  | 182  |
| Seat depth     | 55   |
| Overall depth  | 74   |
| Weight, kg     | 60   |
| Cbm            | 2    |
|                |      |