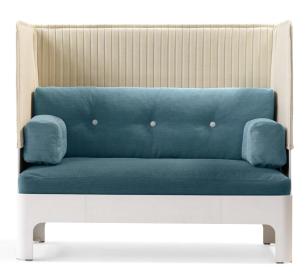

**S53L** 34 kg | 0.95 m<sup>3</sup>/pc

**S53H** 47 kg | 1.4 m<sup>3</sup>/pc

**LOW 2-SEAT SOFA | HIGH 2-SEAT SOFA**. Frame in compression moulded, layer-glued veneer with stained ash finish. No-sag springs. Sound absorbing hood in Europost Welded fabric. Seat cushion, back cushion and small side cushion in polyester and down covered with fabric or leather. Upholstered buttons.

Koja is also available as an easy chair and a 3-seat sofa.

|                | S53H |
|----------------|------|
| Seat height    | 44   |
| Overall height | 121  |
| Seat width     | 137  |
| Overall width  | 140  |
| Seat depth     | 55   |
| Overall depth  | 74   |
| Weight, kg     | 47   |
| Cbm            | 1.4  |