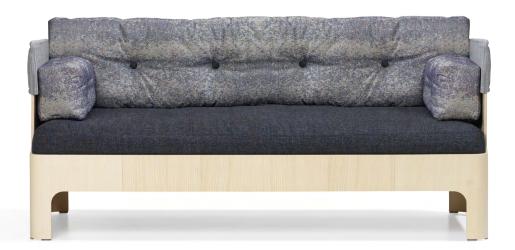

34 0.95

Overall depth Weight, kg

Cbm

**S52L** 40 kg | 1.35 m<sup>3</sup>/pc

**S52H** 60 kg | 2.0 m<sup>3</sup>/pc

**LOW 3-SEAT SOFA | HIGH 3-SEAT SOFA**. Frame in compression moulded, layer-glued veneer with stained ash or oak finish. No-sag springs. Sound absorbing hood in Europost Welded fabric. Seat cushion, back cushion and small side cushion in polyester and down covered with fabric or leather. Upholstered buttons.

Koja is also available as an easy chair and a 2-seat sofa.

|                | \$52L       |
|----------------|-------------|
| Seat height    | 44          |
| Overall height | 83          |
| Seat width     | 1 <i>77</i> |
| Overall width  | 182         |
| Seat depth     | 55          |
| Overall depth  | 74          |
| Weight, kg     | 40          |
| Cbm            | 1.35/pc     |