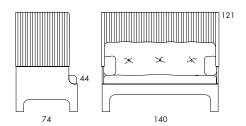

**S53L** 34 kg | 0.95 m<sup>3</sup>/pc

**S53H** 47 kg | 1.4 m<sup>3</sup>/pc

**LOW 2-SEAT SOFA | HIGH 2-SEAT SOFA**. Frame in compression moulded, layer-glued veneer with stained ash finish. No-sag springs. Sound absorbing hood in Europost Welded fabric. Seat cushion, back cushion and small side cushion in polyester and down covered with fabric or leather. Upholstered buttons.

Koja is also available as an easy chair and a 3-seat sofa.

|                | S53H |
|----------------|------|
| Seat height    | 44   |
| Overall height | 121  |
| Seat width     | 137  |
| Overall width  | 140  |
| Seat depth     | 55   |
| Overall depth  | 74   |
| Weight, kg     | 47   |
| Cbm            | 1.4  |