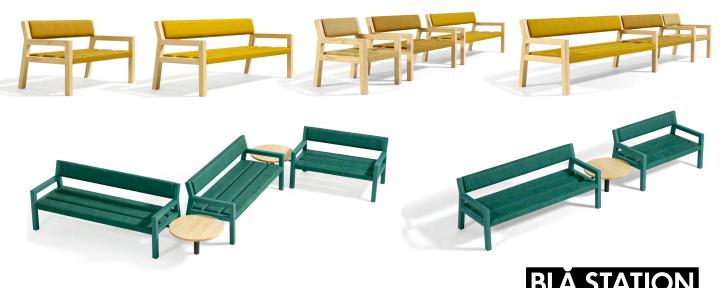

Park+ can be built in endless combinations. We show just a few examples here. Use the Park+Planner available on our website to create your desired variant. <u>Follow the link to the Park+ Planner here.</u>