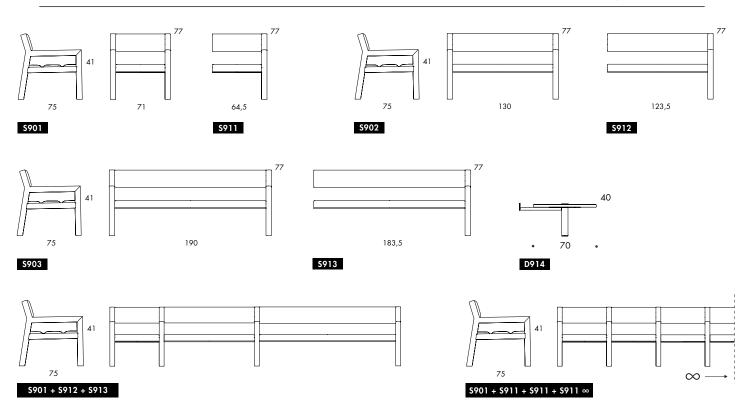

ARMCHAIR & BENCHES. Modular. Gables in solid lacquered ash or oak wood. Ribs in molded wood. Padding in molded polyurethane. Upholstery in fabric or leather. Gables in colour are lacquered on ash.

Start-section contains 4 seat & back ribs and 2 gables (1 left & 1 right). The start-section is also a standalone product. Extension section contains 4 seat & back ribs and 1 connection gable and it can only be used in combination with a start-section.

| \$901/\$911    |    | \$902/\$912    |     | \$903/\$913    |     |              | D914 |
|----------------|----|----------------|-----|----------------|-----|--------------|------|
| Seat height    | 41 | Seat height    | 41  | Seat height    | 41  | Table height | 39   |
| Overall height | 77 | Overall height | 77  | Overall height | 77  | Table top    | Ø70  |
| Seat width     | 58 | Seat width     | 118 | Seat width     | 178 |              |      |
| Overall width  | 71 | Overall width  | 130 | Overall width  | 130 |              |      |
| Seat depth     | 57 | Seat depth     | 57  | Seat depth     | 57  |              |      |
| Overall depth  | 75 | Overall depth  | 75  | Overall depth  | 75  |              |      |