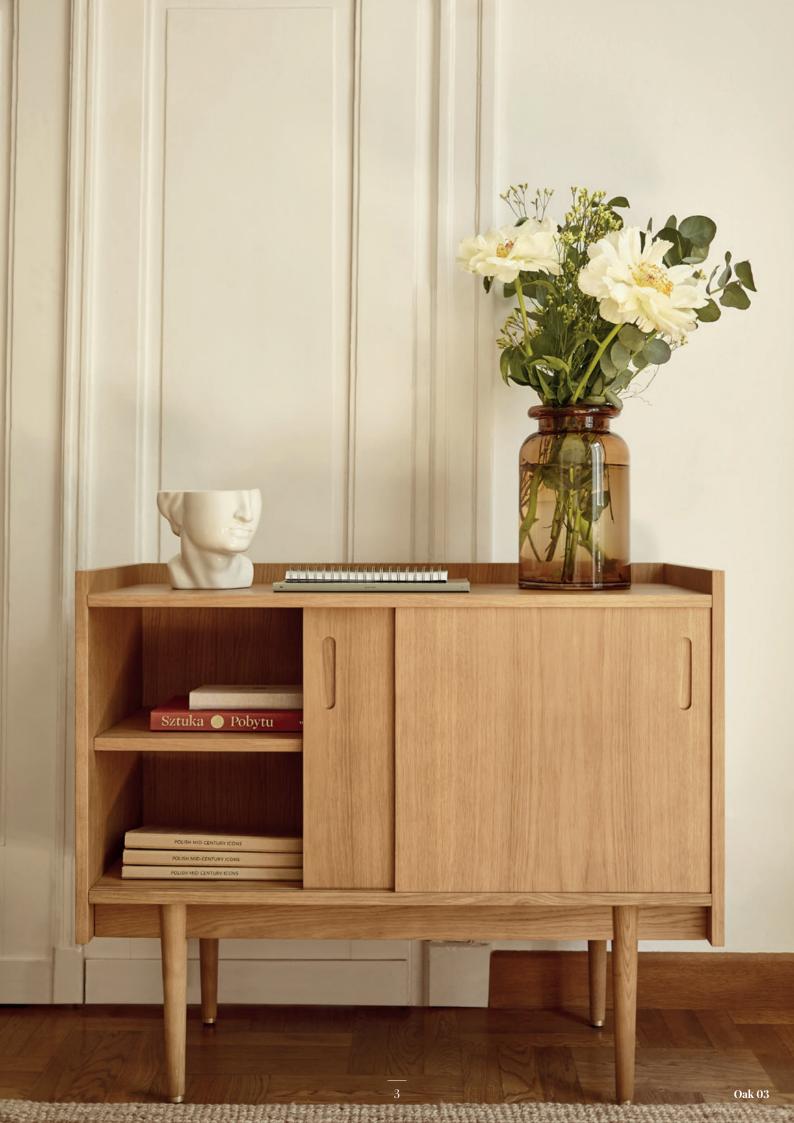

## Story behind:

Reissue of the Iconic 1050 Petite Sideboard from the Sirius set designed in 1962 in Poland. 366 Concept has redefined it so you can enjoy unparalleled functionality with a new aesthetics perspective. The 1050 Petite Sideboard has 2 capacious shelves hidden behind sliding doors. This modern and timeless design can adapt to various styles and reflect the users personality and individuality at the same time. In our offer you will also find a Highboard and a Long Sideboard that together create a unique set of Mid-Century furniture. Made of solid oak wood and oak veneer. The 1050 Petite Sideboard is also available with glass sliding door.

Original design: 1962 Reedition: 2022 by 366 Concept Legs: turned wooden legs with brass finishing Contract: norm passed EN 16139

Width: 95 cm Height: 80 cm Depth: 42 cm

**Delivery:** the sideboard requires only simple manual legs assembly **Net weight:** 18 kg

100% designed and manufactured in Poland

Oak 03

Oak 03