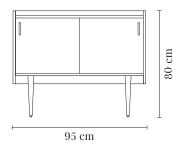

Original design: 1962 Reedition: 2022 by 366 Concept Legs: turned wooden legs with brass finishing Contract: norm passed EN 16139

Width: 95 cm Height: 80 cm Depth: 42 cm

**Delivery:** the sideboard requires only simple manual legs assembly **Net weight:** 18 kg