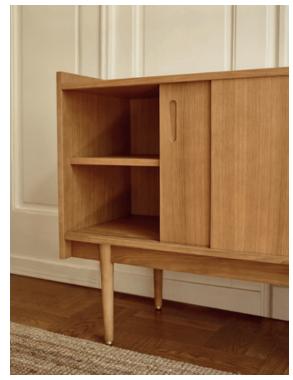

## Story behind:

Reissue of the Iconic 1050 Petite Sideboard from the Sirius set designed in 1962 in Poland. 366 Concept has redefined it so you can enjoy unparalleled functionality with a new aesthetics perspective. The 1050 Petite Sideboard has 2 capacious shelves hidden behind sliding doors. This modern and timeless design can adapt to various styles and reflect the users personality and individuality at the same time. In our offer you will also find a Highboard and a Long Sideboard that together create a unique set of Mid-Century furniture. Made of solid oak wood and oak veneer. The 1050 Petite Sideboard is also available with glass sliding door.

Original design: 1962 Reedition: 2022 by 366 Concept Legs: turned wooden legs with brass finishing Contract: norm passed EN 16139

Width: 95 cm Height: 80 cm Depth: 42 cm

**Delivery:** the sideboard requires only simple manual legs assembly **Net weight:** 18 kg