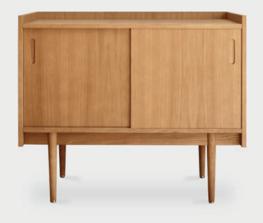

## Story behind:

Reissue of the Iconic 1050 Petite Sideboard from the Sirius set designed in 1962 in Poland. 366 Concept has redefined it so you can enjoy unparalleled functionality with a new aesthetics perspective. The 1050 Petite Sideboard has 2 capacious shelves hidden behind sliding doors. This modern and timeless design can adapt to various styles and reflect the users personality and individuality at the same time. In our offer you will also find a Highboard and a Long Sideboard that together create a unique set of Mid-Century furniture. Made of solid oak wood and oak veneer. The 1050 Petite Sideboard is also available with glass sliding door.

Original design: 1962 Reedition: 2022 by 366 Concept Legs: turned wooden legs with brass finishing Contract: norm passed EN 16139

Width: 95 cm Height: 80 cm Depth: 42 cm

**Delivery:** the sideboard requires only simple manual legs assembly **Net weight:** 18 kg