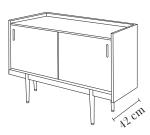

Original design: 1962 Reedition: 2022 by 366 Concept Legs: turned wooden legs with brass finishing Contract: norm passed EN 16139

Width: 95 cm Height: 80 cm Depth: 42 cm

**Delivery:** the sideboard requires only simple manual legs assembly **Net weight:** 18 kg