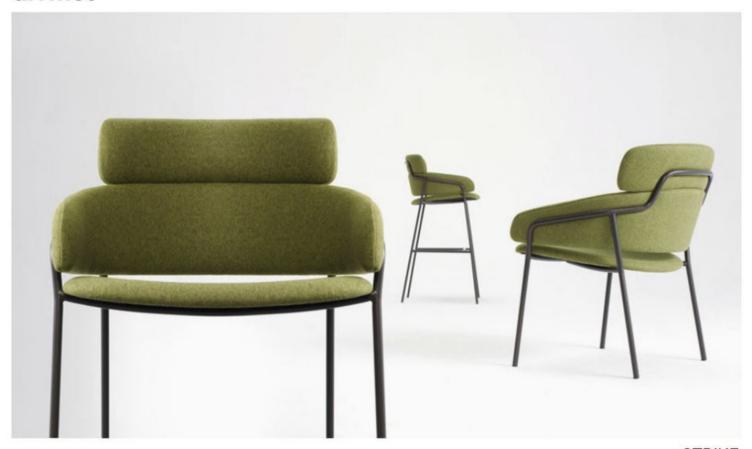

## arrmet

STRIKE

| STRIKE LO                            | DESIGN: ARRMET LAB 830                                                                                                                                                                                                                                                                                             |
|--------------------------------------|--------------------------------------------------------------------------------------------------------------------------------------------------------------------------------------------------------------------------------------------------------------------------------------------------------------------|
|                                      | Description: lounge chair with chromed or painted steel frame, upholstered seat and back.                                                                                                                                                                                                                          |
|                                      | Use: indoor                                                                                                                                                                                                                                                                                                        |
|                                      | 9,5 (6) 11,5 (7) 0,43 A A A A A A A A A A A A A A A A A A A                                                                                                                                                                                                                                                        |
|                                      | 80   45   69   66   61   165   3,67                                                                                                                                                                                                                                                                                |
| END USE                              | Seating suitable to furnish different areas: bars, restaurants, public spaces, libraries, conference rooms, waiting rooms but also perfect to fit into residential spaces.                                                                                                                                         |
|                                      | The <b>frame</b> is composed of metal tubes, round section, Ø20 mm, chromium plated or powder coated with polyester varnish of the following colours: black (RAL9005), white (RAL9016) and grey brown (RAL8019); or liquid painting, brass (OT) and copper (CU). (The finishings must be considered as simil-RAL). |
| COMPONENTS                           | <b>Seat</b> and <b>backs</b> are made of plywood panels, padded with polyurethane foam and upholstered with fabrics chosen by the customer.                                                                                                                                                                        |
|                                      | The <b>glide plugs</b> are made of plastic material black coloured or transparent. On request glide plugs with felted surface.                                                                                                                                                                                     |
|                                      | Packaging is made of corrugated double wave cardboard box and protective elements. It contains 1 pc assembled.                                                                                                                                                                                                     |
|                                      | Fabrics, simil-leather and leather as "Materials" folder, downloadable from website.                                                                                                                                                                                                                               |
| CERTIFICATIONS                       | <b>REACH</b> : is the European Union regulation that addresses the production and use of chemical substances. This product contains only substances compliant with the abovementioned regulation and does not contain any "substance of very high concern" (SVHC).                                                 |
| ORDINARY CLEANING<br>AND MAINTENANCE | Any spills should be wiped up immediately with a clean, dry cloth. Use neutral detergents only. Avoid cleaning with abrasive sponges. For further information contact the fabric suppliers printed on the material sheet downloadable from Arrmet's website.                                                       |
| EXTRAORDINARY MAINTENANCE            | Supplier suggested personnel only.                                                                                                                                                                                                                                                                                 |
|                                      | The chair must be used with its four legs resting on the floor at all times.  Do not sit on the back.  Do not stand on the chair.  Chask pariedically that the across are correctly tightened.                                                                                                                     |
| PRECAUTIONS FOR USE                  | Check periodically that the screws are correctly tightened. Be careful not to sit off the seating centre. Please keep away from any heating source. The product could change the colour and shade, if exposed to direct sunlight. In case of children use, please consider the supervision of an adult.            |
|                                      | Arrmet srl is not liable for any damage that may result from the product misuse.                                                                                                                                                                                                                                   |
|                                      | Harmful substances This product is not toxic nor hazardous to human health, animals or environment.                                                                                                                                                                                                                |
| ECOLOGY                              | Waste disposal Dispose this product responsibly after use at the end of its life. Please utilise the waste collection and recycling service operated by your local authority, or take it to a suitable recycling point. This products can be easily disassembled, facilitating disposal.                           |
| WARRANTY                             | 24 + 2 months as referred to in 99/44/CE European directive.                                                                                                                                                                                                                                                       |