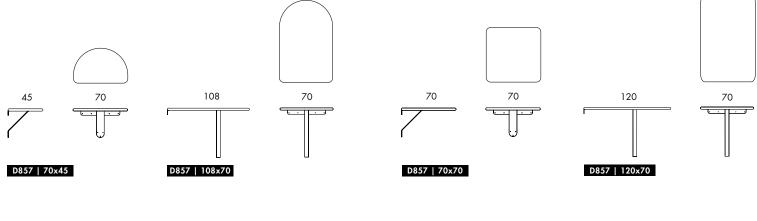

SCREEN WALLS AND TABLES TO BUILD ROOMS WITHIN ROOMS. BOB Biz Screen Walls are available in two different widths, Double and Single, we recommend that they be used together with BOB sections with a high back in direct connection. Wooden frame. Molded polyurethane upholstered in fabric or leather. Plastic feet. Built-in connection fitting. Customizable wooden tables.

BOB Biz Screen Wall Double is assembled with parallel rows of BOB modules facing each other, we recommend BOB with a high back (Back+Seat). BOB sections can be mounted on either side of the BOB Biz Screen Wall if desired. Add one or more BOB Biz Screen Wall Simple as an ending for a closed and more private configuration. Add custom-sized tables to the BOB Biz Screen Wall Double as a natural focal point or use freestanding tables. Recommended maximum number of BOB modules for BOB Biz is 10 per side, which gives a room with a length of 260 centimeters plus wall thickness of 5cm/wall.