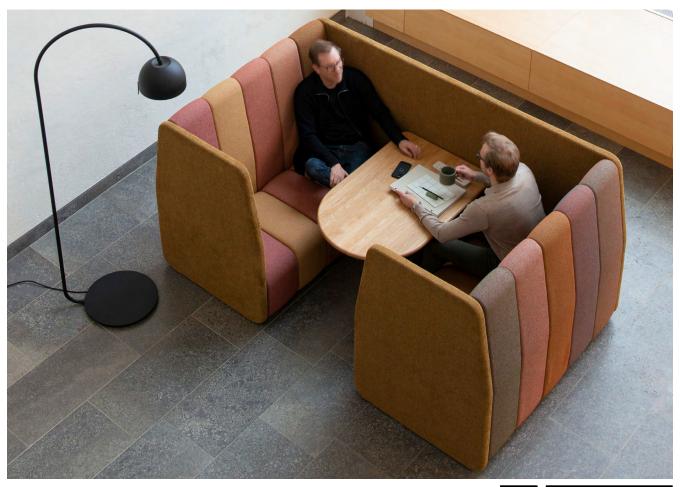

SCREEN WALLS AND TABLES TO BUILD ROOMS WITHIN ROOMS. BOB Biz Screen Walls are available in two different widths, Double and Single, we recommend that they be used together with BOB sections with a high back in direct connection. Wooden frame. Molded polyurethane upholstered in fabric or leather. Plastic feet. Built-in connection fitting. Customizable wooden tables.

BOB Biz Screen Wall Double is assembled with parallel rows of BOB modules facing each other, we recommend BOB with a high back (Back+Seat). BOB sections can be mounted on either side of the BOB Biz Screen Wall if desired. Add one or more BOB Biz Screen Wall Simple as an ending for a closed and more private configuration. Add custom-sized tables to the BOB Biz Screen Wall Double as a natural focal point or use freestanding tables. Recommended maximum number of BOB modules for BOB Biz is 10 per side, which gives a room with a length of 260 centimeters plus wall thickness of 5cm/wall.