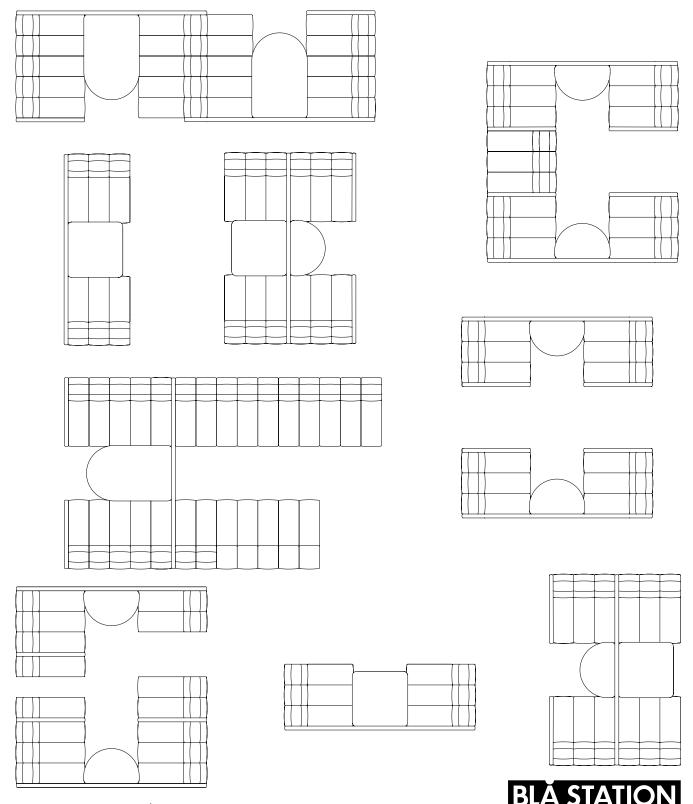

SCREEN WALLS AND TABLES TO BUILD ROOMS WITHIN ROOMS. BOB Biz Screen Walls are available in two different widths, Double and Single, we recommend that they be used together with BOB sections with a high back in direct connection. Wooden frame. Molded polyurethane upholstered in fabric or leather. Plastic feet. Built-in connection fitting. Customizable wooden tables.

BOB Biz Screen Wall Double is assembled with parallel rows of BOB modules facing each other, we recommend BOB with a high back (Back+Seat). BOB sections can be mounted on either side of the BOB Biz Screen Wall if desired. Add one or more BOB Biz Screen Wall Simple as an ending for a closed and more private configuration. Add custom-sized tables to the BOB Biz Screen Wall Double as a natural focal point or use freestanding tables. Recommended maximum number of BOB modules for BOB Biz is 10 per side, which gives a room with a length of 260 centimeters plus wall thickness of 5cm/wall.