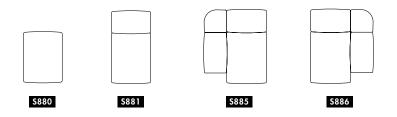

## Bernstrand & Borselius 2017-2023

Seat height Overall height Seat width Seat depth Overall depth

68

96

72

72 40 82 96

40

40

68

68

52-∞

|   |   |   |   | _ |
|---|---|---|---|---|
| c | Q | Q | 5 |   |
| Э | 0 | ο | υ |   |

Seat height Overall height

Overall depth

Seat width

Seat depth

|                | S885 S886 |
|----------------|-----------|
| Seat height    | 40        |
| Overall height | 40        |
| Seat width     | 52-∞      |
| Overall width  | 82-∞      |
| Seat depth     | 68        |
| Overall depth  | 96        |