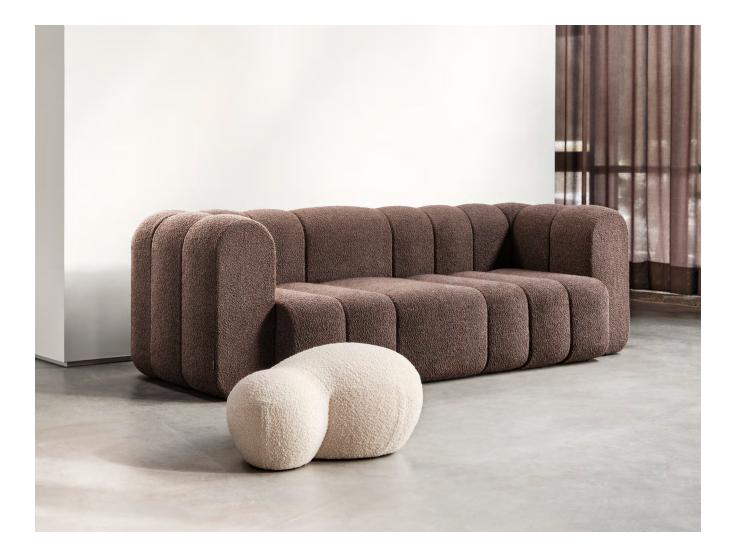

Bernstrand & Borselius 2017-2023

**MODULAR SOFA | BENCH | EASY CHAIR | FOOTSTOOL**. Can be combined with other modules from BOB Home. Frame of wood. Moulded polyurethane foam with fabric or leather cover. Plastic feet. Built-in connection fitting. If a fabric/color option is used for fewer than 4 modules for a multicolored BOB the option is regarded as one fabric type higher. For different fabrics in seat and back the higher fabric price applies.

Bob Home has a deeper and softer seat than Bob and is primarily intended to be built as armchairs, sofas and benches of various sizes. Use CAD files or the BOB Home Planner available on our website to create your desired variant and attach the illustration from the BOB Home planner in the order. Follow the link to BOB Home planner here.