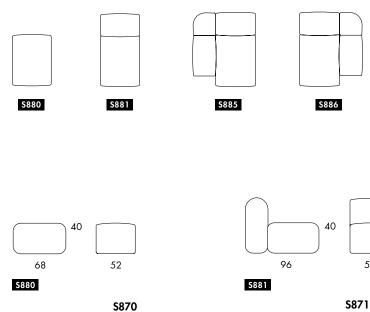

## Bernstrand & Borselius 2017-2023

Seat height Overall height Seat width Seat depth Overall depth

68

96

72

72 40 82 96

40

40

68

68

52-∞

|   |   |   |   | _ |
|---|---|---|---|---|
| c | Q | Q | 5 |   |
| Э | 0 | ο | υ |   |

Seat height Overall height

Overall depth

Seat width

Seat depth

|                | S885 S886 |
|----------------|-----------|
| Seat height    | 40        |
| Overall height | 40        |
| Seat width     | 52-∞      |
| Overall width  | 82-∞      |
| Seat depth     | 68        |
| Overall depth  | 96        |