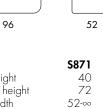

## Bernstrand & Borselius 2017-2023

Seat height Overall height Seat width Seat depth Overall depth

68

96

72

72 40 82 96

40

40

68

68

52-∞

|   |   |   |   | _ |
|---|---|---|---|---|
| c | Q | Q | 5 |   |
| Э | 0 | ο | υ |   |

Seat height Overall height

Overall depth

Seat width

Seat depth

|                | S885 S886 |
|----------------|-----------|
| Seat height    | 40        |
| Overall height | 40        |
| Seat width     | 52-∞      |
| Overall width  | 82-∞      |
| Seat depth     | 68        |
| Overall depth  | 96        |

|    | 40 |
|----|----|
| 96 | 82 |

**\$886** 