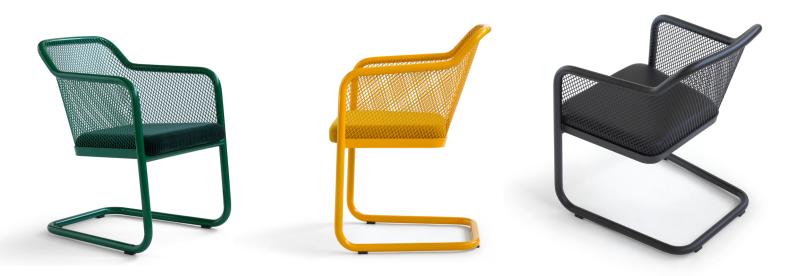

## 0130, 0131 | **HONKEN X40 & X46**

**EASY CHAIR | CHAIR**. Frame in Tubular steel and flattened expanded metal. HR polyurethane padding in seat. Seat upholstered in fabric or leather. Leather as per colour chart. 6a. Plastic foot. For indoor use. X40 easy-chair with seat height 41 cm and X46 chair with seatheight 46 cm.