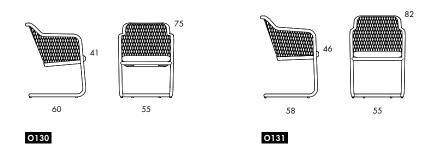

## 0130, 0131 | **HONKEN X40 & X46**

**EASY CHAIR | CHAIR**. Frame in Tubular steel and flattened expanded metal. HR polyurethane padding in seat. Seat upholstered in fabric or leather. Leather as per colour chart. 6a. Plastic foot. For indoor use. X40 easy-chair with seat height 41 cm and X46 chair with seatheight 46 cm.

|                | O130 |                | 0131 |
|----------------|------|----------------|------|
| Seat height    | 41   | Seat height    | 46   |
| Overall height | 75   | Overall height | 82   |
| Overall width  | 55   | Overall width  | 55   |
| Overall depth  | 60   | Overall depth  | 58   |