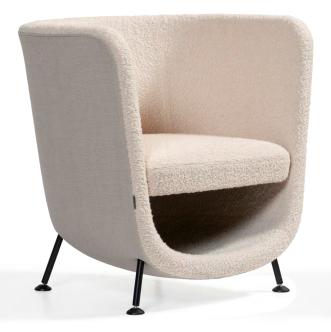

EASY CHAIR. Frame in steel with a core of PurCore. Seat in nosag and PurFlex. Padding of polyether foam. Upholstered in fabric and/or leather with the options of fully upholstered or deviating inside/outside. Leather as per colour chart. 6b. Legs in black painted steel.

Fabrics according to fabric list.

Fully upholstered - one color = Same fabric and shade on both inside and outside.

Fully upholstered - two-colored = Two different shades of the same fabric/leather, one on the inside and another on the outside. If you choose different fabric types on the inside and outside, the price for the higher fabric type applies.