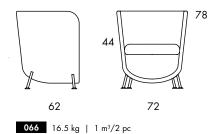

Other fabrics as quoted after approval.

|                | O66 |
|----------------|-----|
| Seat height    | 44  |
| Overall height | 78  |
| Seat width     | 56  |
| Overall width  | 72  |
| Seat depth     | 49  |
| Overall depth  | 62  |
|                |     |