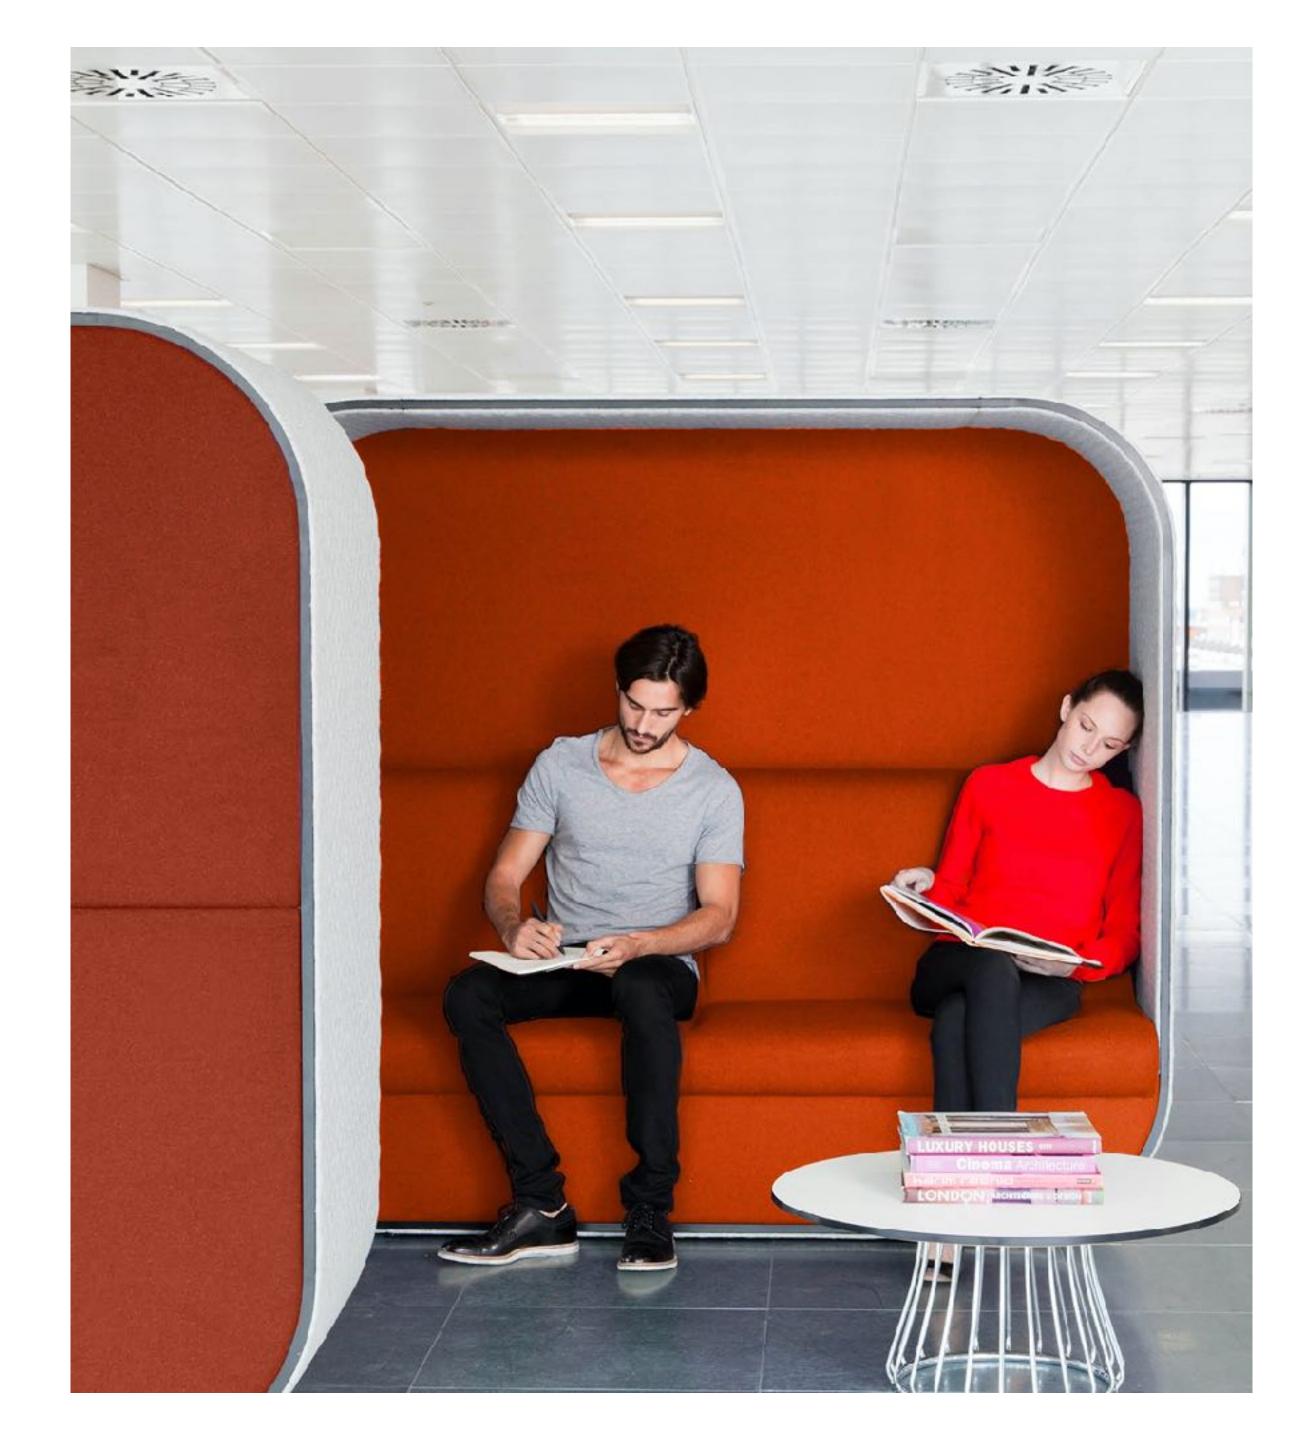

### **Cocoon**

Designed by Boss

Imagine the comfort of a sofa combined with the postural support of a traditional desk and task chair.

Meet Cocoon, a high-back sofa with a roof expertly engineered and designed to absorb background noise and insulate from external distraction.

### **Acoustic Sanctuary**

Cocoon meeting booths offer infinite possibilities, creating warm, informal areas for collaboration and providing a base for visitors or nomad workers. It can be finished in a range of colours and offers optimum ease of movement thanks to castors and a slimline shape that fits easily through a standard doorway.