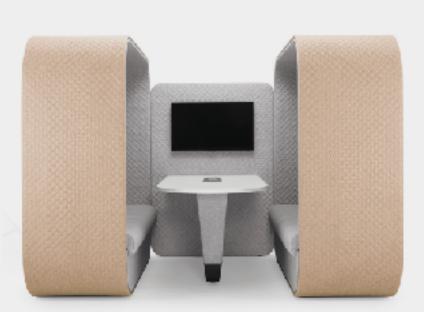

### **Acoustic Sanctuary**

Cocoon meeting booths offer infinite possibilities, creating warm, informal areas for collaboration and providing a base for visitors or nomad workers. It can be finished in a range of colours and offers optimum ease of movement thanks to castors and a slimline shape that fits easily through a standard doorway.

#### **Cocoon Focus Collection**

- Fabric on external and internal hoop must be Camira Synergy Hourglass 8 standard colours available
- Front and rear panels upholstered in any fabric (cannot be upholstered in leather or vinyl)
- Seat and lumbar cushion upholstered in any fabric, leather or vinyl
- Available with power and data
- LED strip UK power only
- CMHR moulded seat and back foam Fits through a standard single doorway
- Media unit features as standard a Prism unit with 2 power sockets, 2 USB ports and a HDMI socket
- Media unit is available with standard MFC table tops