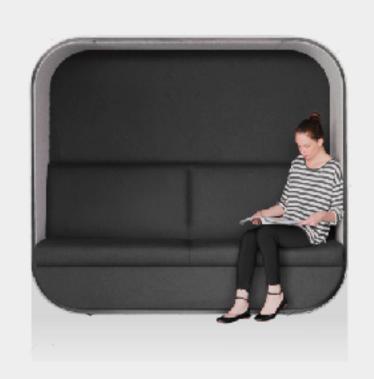

### **Cocoon**

Designed by Boss

Imagine the comfort of a sofa combined with the postural support of a traditional desk and task chair.

Meet Cocoon, a high-back sofa with a roof expertly engineered and designed to absorb background noise and insulate from external distraction.

### **Acoustic Sanctuary**

Cocoon meeting booths offer infinite possibilities, creating warm, informal areas for collaboration and providing a base for visitors or nomad workers. It can be finished in a range of colours and offers optimum ease of movement thanks to castors and a slimline shape that fits easily through a standard doorway.