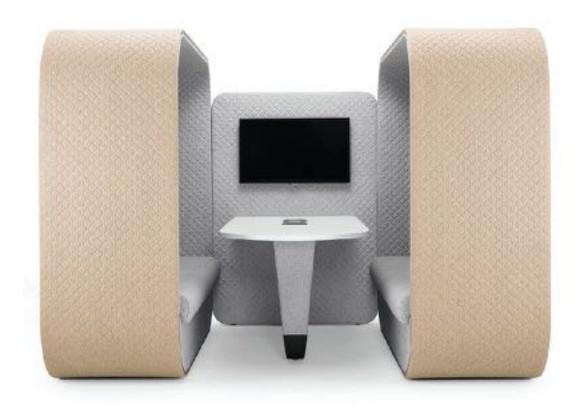

#### **Cocoon Focus Collection**

- Fabric on external and internal hoop must be Camira Synergy Hourglass 8 standard colours available
- Front and rear panels upholstered in any fabric (cannot be upholstered in leather or vinyl)
- Seat and lumbar cushion upholstered in any fabric, leather or vinyl
- Available with power and data
- LED strip UK power only
- CMHR moulded seat and back foam Fits through a standard single doorway
- Media unit features as standard a Prism unit with 2 power sockets, 2 USB ports and a HDMI socket
- Media unit is available with standard MFC table tops