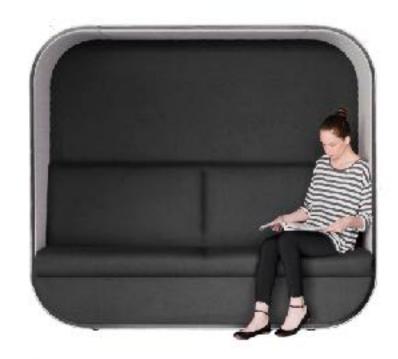

### **Cocoon**

Designed by Boss

Imagine the comfort of a sofa combined with the postural support of a traditional desk and task chair.

Meet Cocoon, a high-back sofa with a roof expertly engineered and designed to absorb background noise and insulate from external distraction.

### **Acoustic Sanctuary**

Cocoon meeting booths offer infinite possibilities, creating warm, informal areas for collaboration and providing a base for visitors or nomad workers. It can be finished in a range of colours and offers optimum ease of movement thanks to castors and a slimline shape that fits easily through a standard doorway.