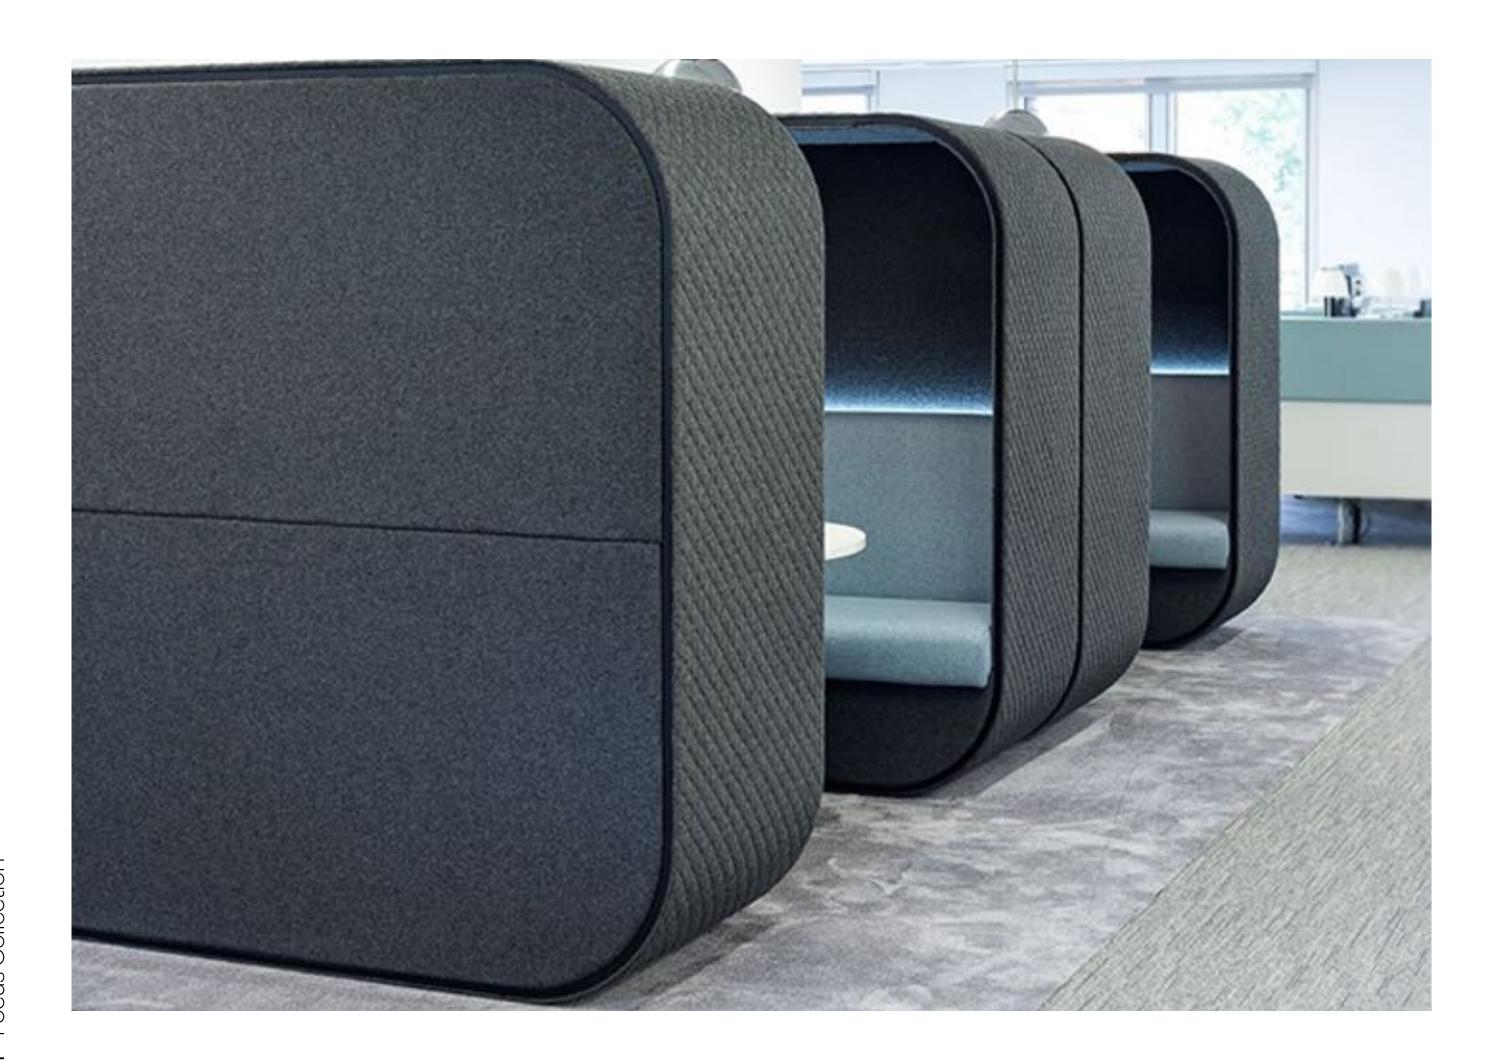

### **Acoustic Sanctuary**

Cocoon meeting booths offer infinite possibilities, creating warm, informal areas for collaboration and providing a base for visitors or nomad workers. It can be finished in a range of colours and offers optimum ease of movement thanks to castors and a slimline shape that fits easily through a standard doorway.

#### **Cocoon Focus Collection**

- Fabric on external and internal hoop must be Camira Synergy Hourglass 8 standard colours available
- Front and rear panels upholstered in any fabric (cannot be upholstered in leather or vinyl)
- Seat and lumbar cushion upholstered in any fabric, leather or vinyl
- Available with power and data
- LED strip UK power only
- CMHR moulded seat and back foam Fits through a standard single doorway
- Media unit features as standard a Prism unit with 2 power sockets, 2 USB ports and a HDMI socket
- Media unit is available with standard MFC table tops