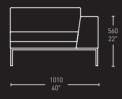

### Layla Soft Seating

#### Options

Layla is available as an arm chair, 3-seater and 4-seater sofa. The Layla Landscape offers a range of modular units including; a corner unit, right hand unit, left hand unit, chair, sofa, single bench and double bench. All options are available with either a steel tubular frame or polished aluminium legs. The Layla range can be further enhanced by a selection of complementary coffee tables. The coffee tables are available with either a square or rectangular glass top which can be provided in clear, sandblasted or a coloured finish. The coffee table range has a steel tubular frame.