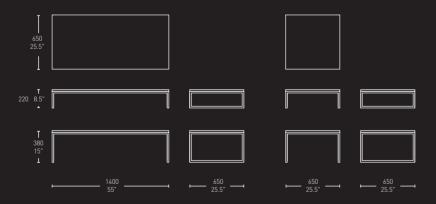

The Layla collection is the perfect example of classic, simple design, where less is definitely more. The collection can be further enhanced by a range of complementary coffee tables. This image shows the Layla three-seater sofa with tubular frame base, and the 650mm x 650mm coffee table with sandblasted glass top.

The four-seater sofa option with a tubular frame base, and the 650mm x 1400mm coffee table with a black glass top.

## Layla Coffee Tables

#### Options

Layla is available as an arm chair, 3-seater and 4-seater sofa. The Layla Landscape offers a range of modular units including; a corner unit, right hand unit, left hand unit, chair, sofa, single bench and double bench. All options are available with either a steel tubular frame or polished aluminium legs. The Layla range can be further enhanced by a selection of complementary coffee tables. The coffee tables are available with either a square or rectangular glass top which can be provided in clear, sandblasted or a coloured finish. The coffee table range has a steel tubular frame.