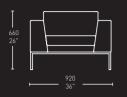

### Layla Soft Seating

#### Options

Layla is available as an arm chair, 3-seater and 4-seater sofa. The Layla Landscape offers a range of modular units including; a corner unit, right hand unit, left hand unit, chair, sofa, single bench and double bench. All options are available with either a steel tubular frame or polished aluminium legs. The Layla range can be further enhanced by a selection of complementary coffee tables. The coffee tables are available with either a square or rectangular glass top which can be provided in clear, sandblasted or a coloured finish. The coffee table range has a steel tubular frame.