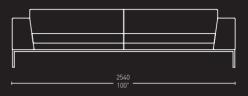

#### Layla Landscape

#### Options

Layla is available as an arm chair, 3-seater and 4-seater sofa. The Layla Landscape offers a range of modular units including; a corner unit, right hand unit, left hand unit, chair, sofa, single bench and double bench. All options are available with either a steel tubular frame or polished aluminium legs. The Layla range can be further enhanced by a selection of complementary coffee tables. The coffee tables are available with either a square or rectangular glass top which can be provided in clear, sandblasted or a coloured finish. The coffee table range has a steel tubular frame.