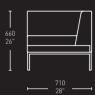

### Layla Soft Seating

#### Options

Layla is available as an arm chair, 3-seater and 4-seater sofa. The Layla Landscape offers a range of modular units including; a corner unit, right hand unit, left hand unit, chair, sofa, single bench and double bench. All options are available with either a steel tubular frame or polished aluminium legs. The Layla range can be further enhanced by a selection of complementary coffee tables. The coffee tables are available with either a square or rectangular glass top which can be provided in clear, sandblasted or a coloured finish. The coffee table range has a steel tubular frame.