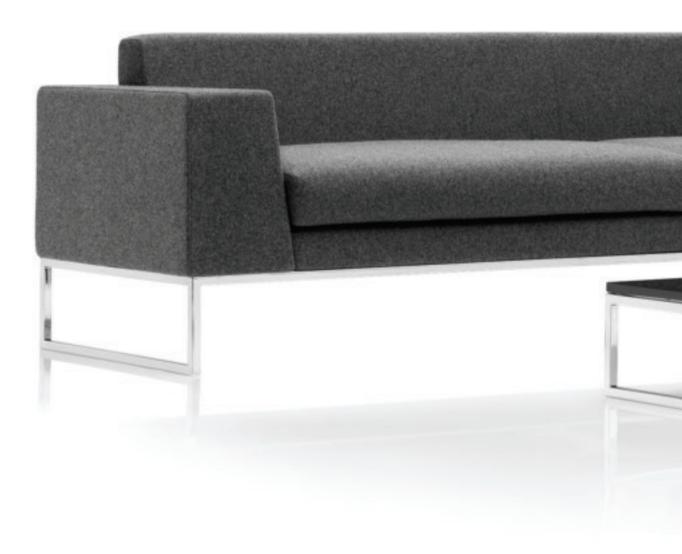

#### Options

Layla is available as an arm chair, 3-seater and 4-seater sofa. The Layla Landscape offers a range of modular units including; a corner unit, right hand unit, left hand unit, chair, sofa, single bench and double bench. All options are available with either a steel tubular frame or polished aluminium legs. The Layla range can be further enhanced by a selection of complementary coffee tables. The coffee tables are available with either a square or rectangular glass top which can be provided in clear, sandblasted or a coloured finish. The coffee table range has a steel tubular frame.