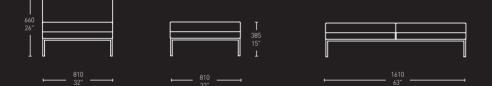

#### Layla Landscape

#### Options

Layla is available as an arm chair, 3-seater and 4-seater sofa. The Layla Landscape offers a range of modular units including; a corner unit, right hand unit, left hand unit, chair, sofa, single bench and double bench. All options are available with either a steel tubular frame or polished aluminium legs. The Layla range can be further enhanced by a selection of complementary coffee tables. The coffee tables are available with either a square or rectangular glass top which can be provided in clear, sandblasted or a coloured finish. The coffee table range has a steel tubular frame.