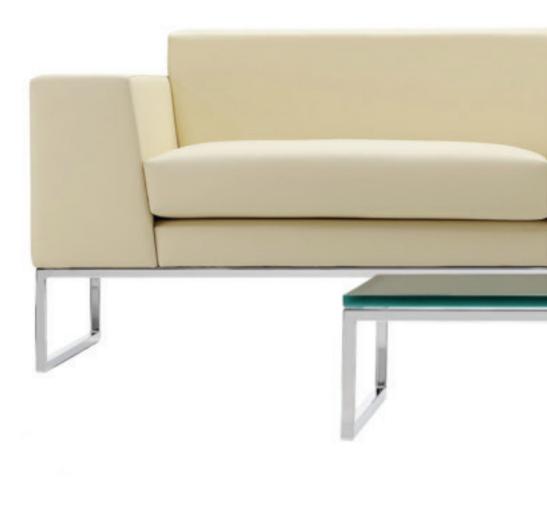

The Layla collection is the perfect example of classic, simple design, where less is definitely more. The collection can be further enhanced by a range of complementary coffee tables. This image shows the Layla three-seater sofa with tubular frame base, and the 650mm x 650mm coffee table with sandblasted glass top.