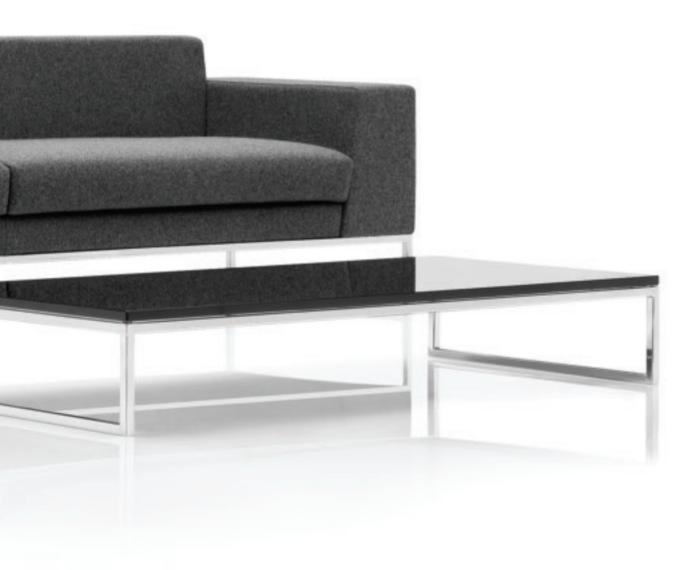

#### Options

Layla is available as an arm chair, 3-seater and 4-seater sofa. The Layla Landscape offers a range of modular units including; a corner unit, right hand unit, left hand unit, chair, sofa, single bench and double bench. All options are available with either a steel tubular frame or polished aluminium legs. The Layla range can be further enhanced by a selection of complementary coffee tables. The coffee tables are available with either a square or rectangular glass top which can be provided in clear, sandblasted or a coloured finish. The coffee table range has a steel tubular frame.