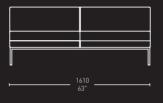

### Layla Soft Seating

#### Options

Layla is available as an arm chair, 3-seater and 4-seater sofa. The Layla Landscape offers a range of modular units including; a corner unit, right hand unit, left hand unit, chair, sofa, single bench and double bench. All options are available with either a steel tubular frame or polished aluminium legs. The Layla range can be further enhanced by a selection of complementary coffee tables. The coffee tables are available with either a square or rectangular glass top which can be provided in clear, sandblasted or a coloured finish. The coffee table range has a steel tubular frame.