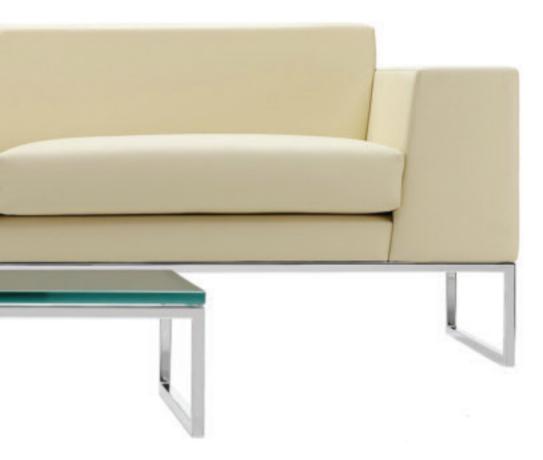

The four-seater sofa option with a tubular frame base, and the 650mm x 1400mm coffee table with a black glass top.