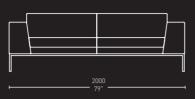

### Layla Soft Seating

#### Options

Layla is available as an arm chair, 3-seater and 4-seater sofa. The Layla Landscape offers a range of modular units including; a corner unit, right hand unit, left hand unit, chair, sofa, single bench and double bench. All options are available with either a steel tubular frame or polished aluminium legs. The Layla range can be further enhanced by a selection of complementary coffee tables. The coffee tables are available with either a square or rectangular glass top which can be provided in clear, sandblasted or a coloured finish. The coffee table range has a steel tubular frame.