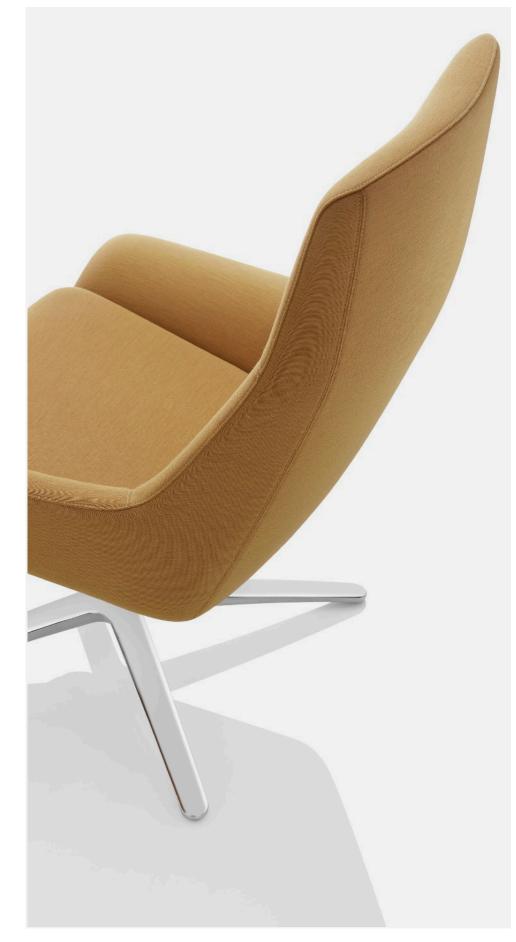

#### Details

• Fully upholstered in any fabric or leather with two-tone upholstery available

- Choice of 360 degree swivel base, painted steel four-leg base, Oak frame or painted frame
- Black, white or bronze powder coated base finish on the 4 leg base option
- Painted sled frame finishes available in Black and White as standard.
- Painted Frames in the 8 Boss standard colours
- High and low back options available
- Stained frame
- Alternative timber frame and finish

4 Star Swivel Sled Base

Timber Leg

Steel Leg