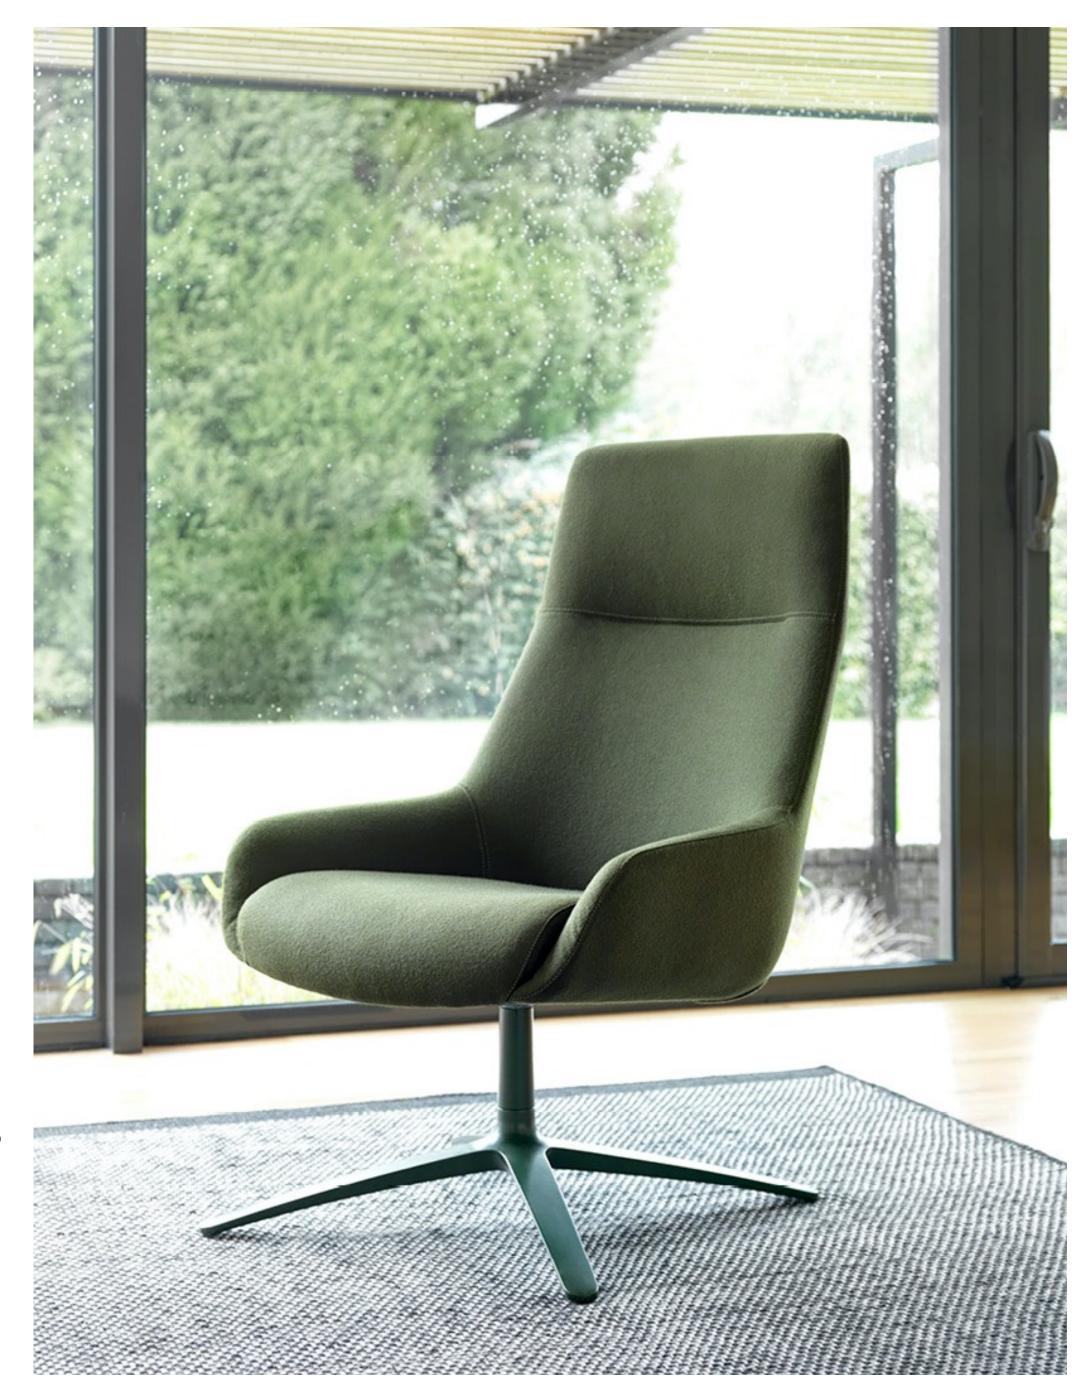

### Sculpted Comfort Timber Leg

A striking graphic form and sitting experience, combined with intelligent design with the finest craftsmanship. The high sculpted back and gently curving contours promise outstanding sitting comfort, while its distinctive profile makes it a standalone statement piece to enhance any space.