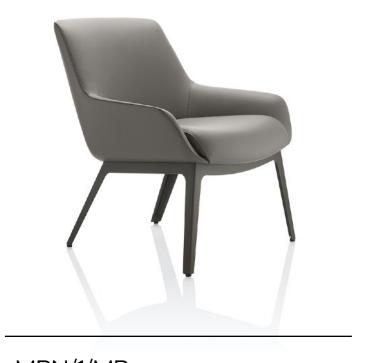

#### Details

• Fully upholstered in any fabric or leather with two-tone upholstery available

- Choice of 360 degree swivel base, painted steel four-leg base, Oak frame or painted frame
- Black, white or bronze powder coated base finish on the 4 leg base option
- Painted sled frame finishes available in Black and White as standard.
- Painted Frames in the 8 Boss standard colours
- High and low back options available
- Stained frame
- Alternative timber frame and finish

4 Star Swivel Sled Base

Timber Leg

Steel Leg