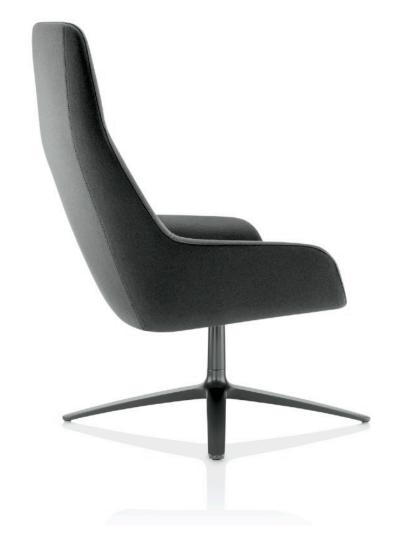

By combining elegant design, high quality upholstery and attention to detail, Boss Design has created Marnie, a lounge chair collection which portrays luxury and style. This understated lounge chair collection includes a high and low back arm chair, which is available on either a 360° swivel base, 4 leg steel base, sled base or 4 leg wooden options.

### Clean Lines

Offering exceptional comfort and considered proportions, Marnie is the ideal choice for breakout, reception and hotel lounges. Its body can be upholstered in a wide variety of fabrics and leathers, with its angular back shape lending itself perfectly to two tone upholstery.

### Dimensions

High back swivel base

Low back 4 leg frame

High back 4 leg base

Low back swivel base