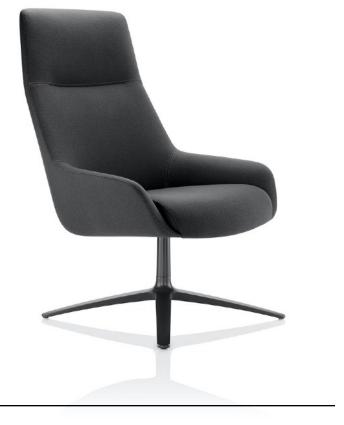

By combining elegant design, high quality upholstery and attention to detail, Boss Design has created Marnie, a lounge chair collection which portrays luxury and style. This understated lounge chair collection includes a high and low back arm chair, which is available on either a 360° swivel base, 4 leg steel base, sled base or 4 leg wooden options.

### Clean Lines

Offering exceptional comfort and considered proportions, Marnie is the ideal choice for breakout, reception and hotel lounges. Its body can be upholstered in a wide variety of fabrics and leathers, with its angular back shape lending itself perfectly to two tone upholstery.