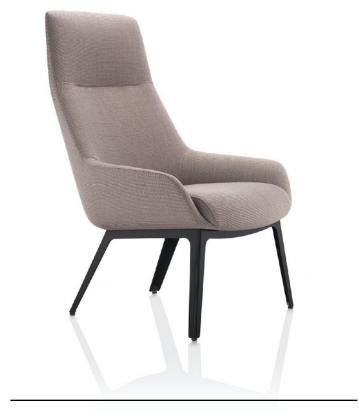

### Sculpted Comfort Timber Leg

A striking graphic form and sitting experience, combined with intelligent design with the finest craftsmanship. The high sculpted back and gently curving contours promise outstanding sitting comfort, while its distinctive profile makes it a standalone statement piece to enhance any space.

#### Details

• Fully upholstered in any fabric or leather with two-tone upholstery available

- Choice of 360 degree swivel base, painted steel four-leg base, Oak frame or painted frame
- Black, white or bronze powder coated base finish on the 4 leg base option
- Painted sled frame finishes available in Black and White as standard.
- Painted Frames in the 8 Boss standard colours
- High and low back options available
- Stained frame
- Alternative timber frame and finish