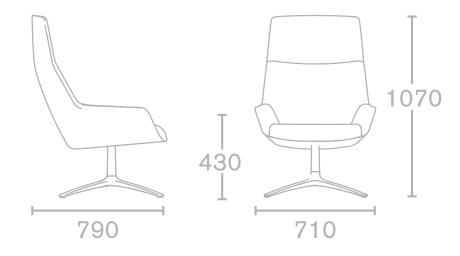

### Marnie

### Dimensions

High back swivel base

Low back 4 leg frame

High back 4 leg base

Low back swivel base