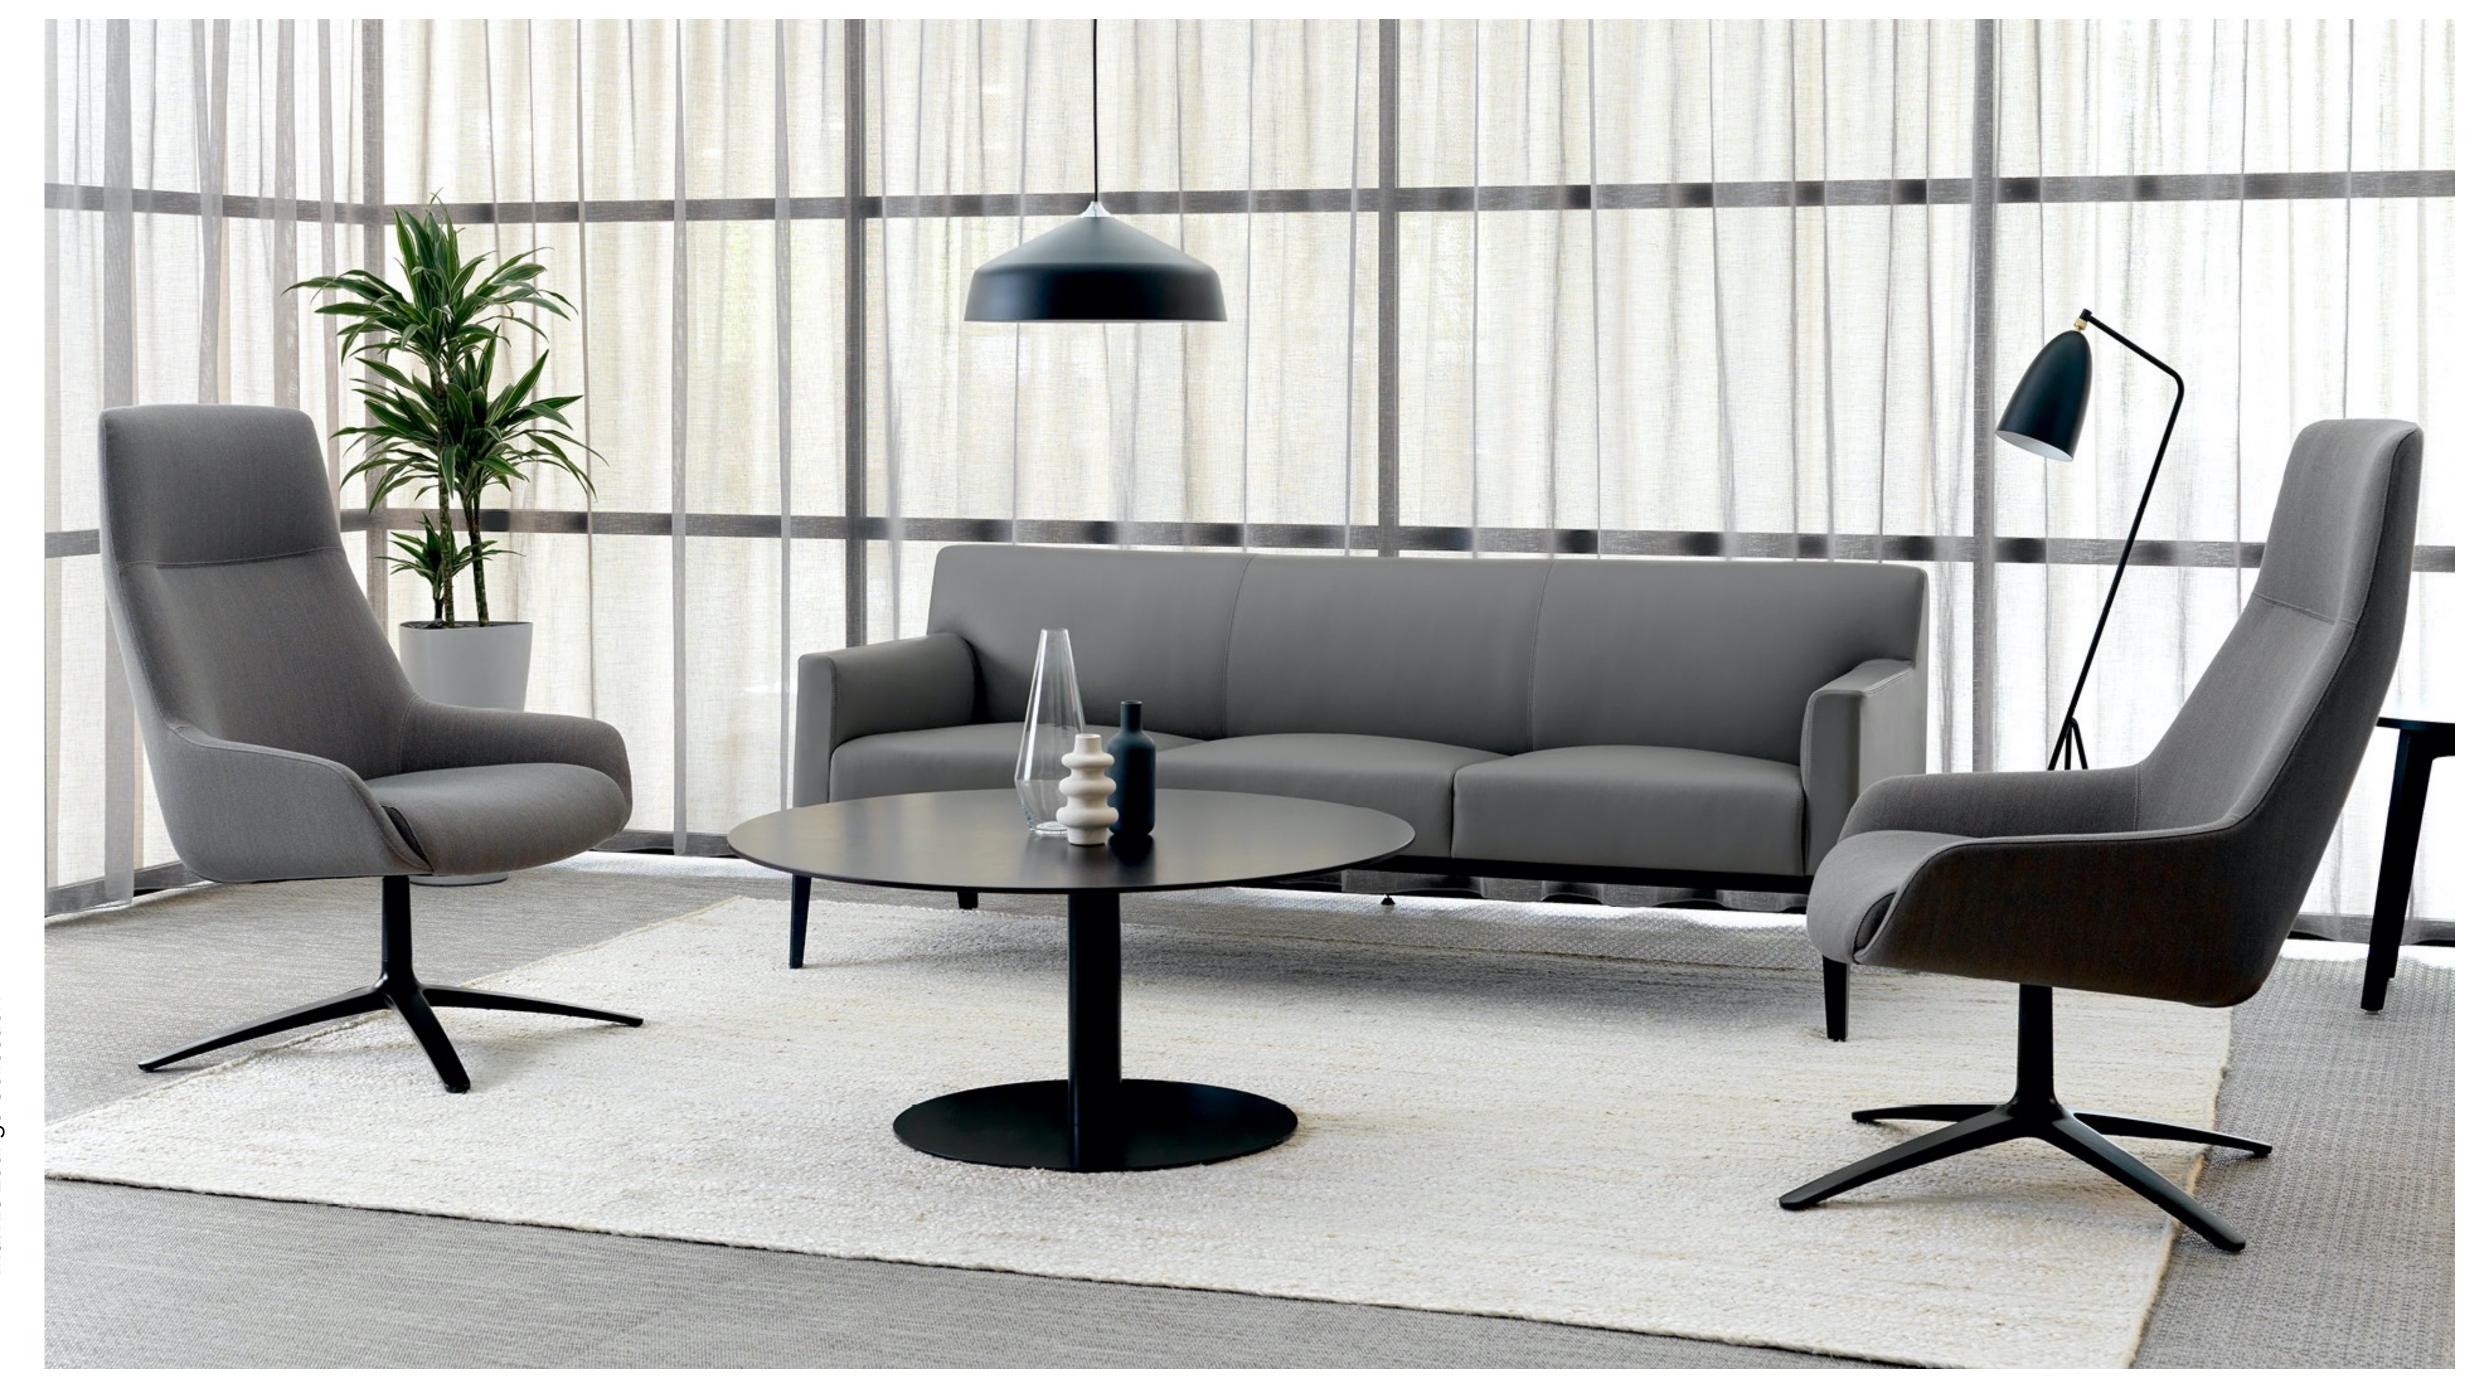

By combining elegant design, high quality upholstery and attention to detail, Boss Design has created Marnie, a lounge chair collection which portrays luxury and style. This understated lounge chair collection includes a high and low back arm chair, which is available on either a 360° swivel base, 4 leg steel base, sled base or 4 leg wooden options.

### Clean Lines

Offering exceptional comfort and considered proportions, Marnie is the ideal choice for breakout, reception and hotel lounges. Its body can be upholstered in a wide variety of fabrics and leathers, with its angular back shape lending itself perfectly to two tone upholstery.