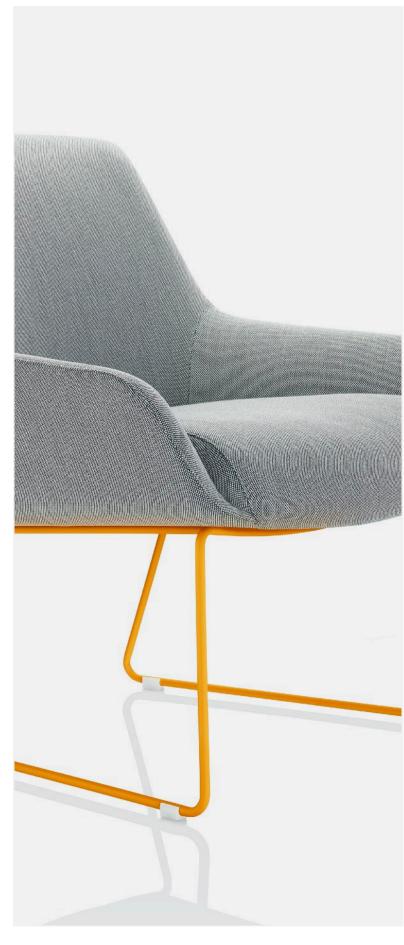

### Clean Lines

Offering exceptional comfort and considered proportions, Marnie is the ideal choice for breakout, reception and hotel lounges. Its body can be upholstered in a wide variety of fabrics and leathers, with its angular back shape lending itself perfectly to two tone upholstery.

4 Star Swivel Sled Base

Timber Leg

Steel Leg