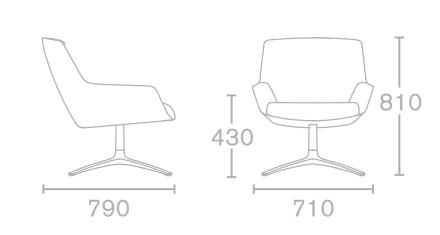

### Dimensions

High back swivel base

Low back 4 leg frame

High back 4 leg base

Low back swivel base