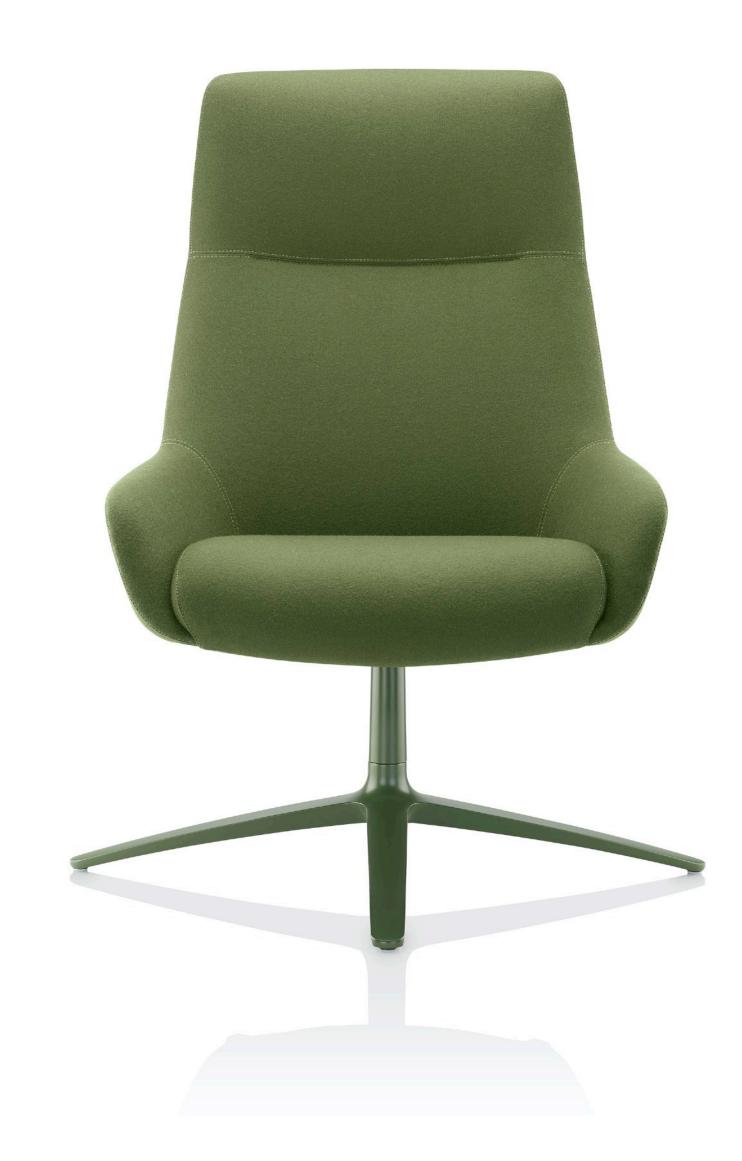

### Collection

MRN/1/HB

MRN/2/MB

MRN/2/HB

MRN/3/MB

MRN/4/MB

MRN/4/HB

Elegant Poise 4 Star Swivel

By combining elegant design, high quality upholstery and attention to detail, Boss Design has created Marnie, a lounge chair collection which portrays luxury and style. This understated lounge chair collection includes a high and low back arm chair, which is available on either a 360° swivel base, 4 leg steel base, sled base or 4 leg wooden options.

### Clean Lines

Offering exceptional comfort and considered proportions, Marnie is the ideal choice for breakout, reception and hotel lounges. Its body can be upholstered in a wide variety of fabrics and leathers, with its angular back shape lending itself perfectly to two tone upholstery.