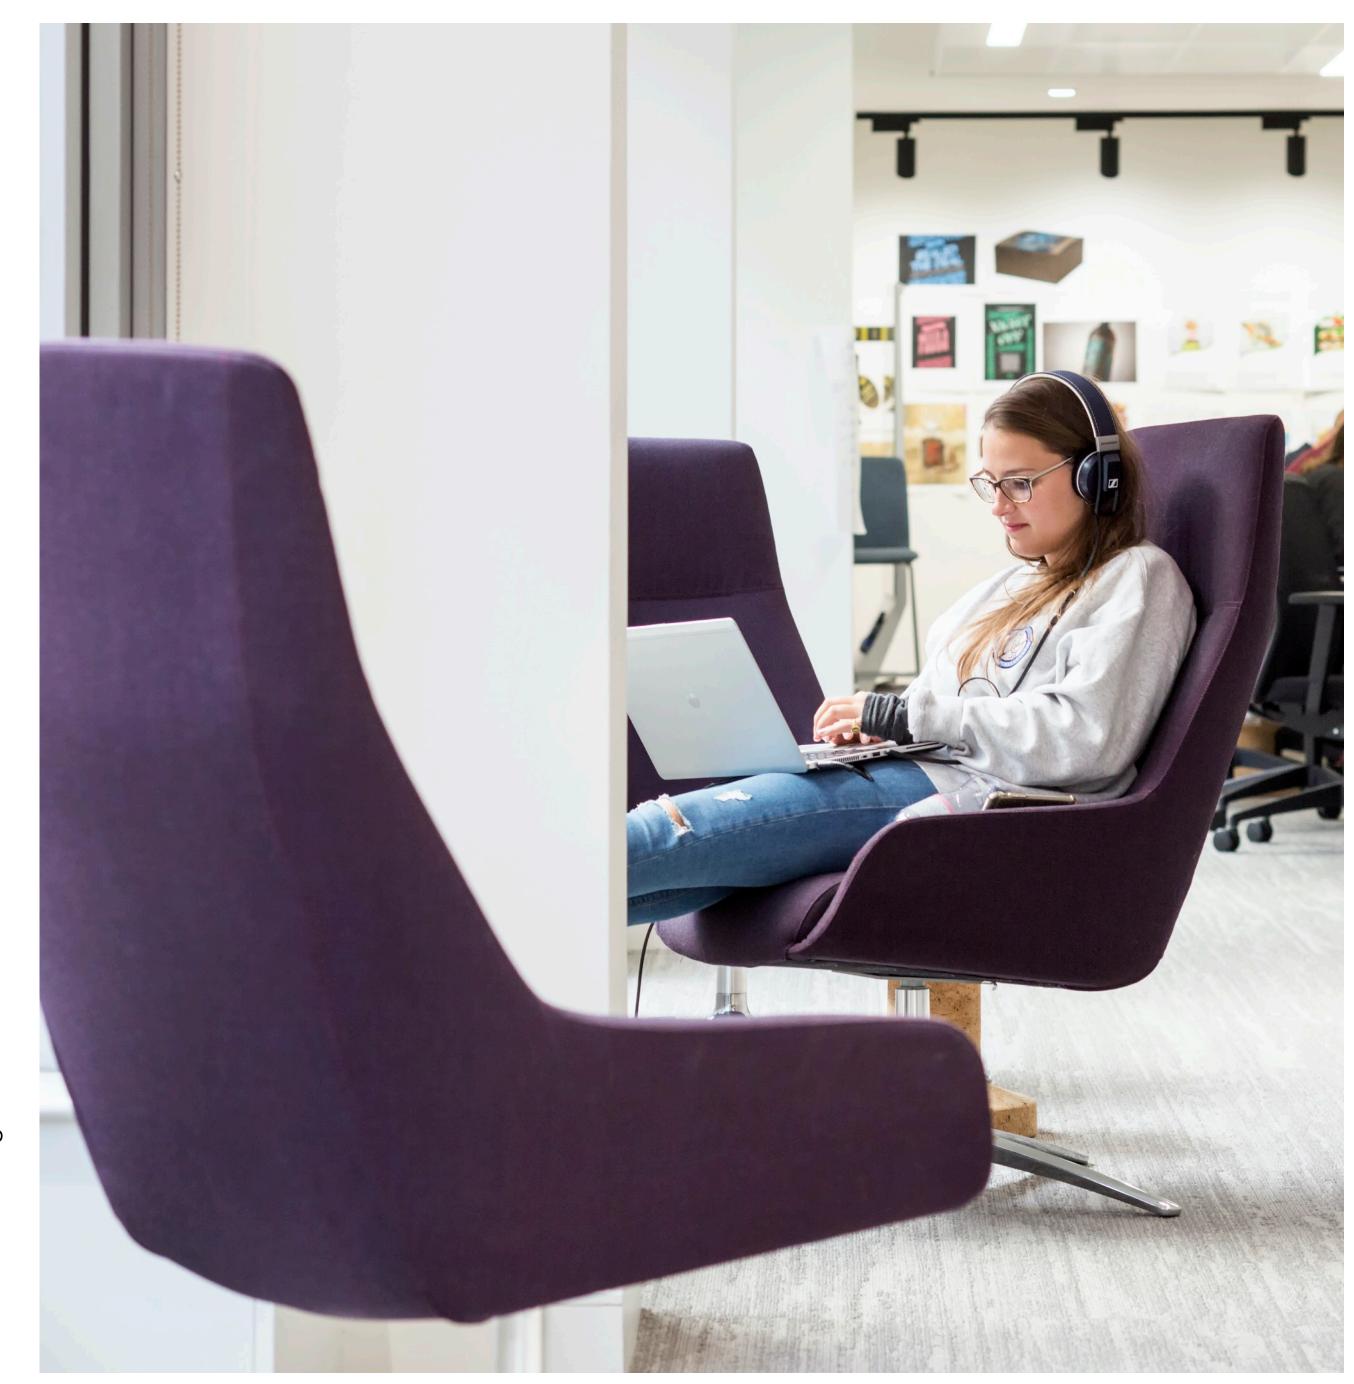

By combining elegant design, high quality upholstery and attention to detail, Boss Design has created Marnie, a lounge chair collection which portrays luxury and style. This understated lounge chair collection includes a high and low back arm chair, which is available on either a 360° swivel base, 4 leg steel base, sled base or 4 leg wooden options.

### Clean Lines

Offering exceptional comfort and considered proportions, Marnie is the ideal choice for breakout, reception and hotel lounges. Its body can be upholstered in a wide variety of fabrics and leathers, with its angular back shape lending itself perfectly to two tone upholstery.