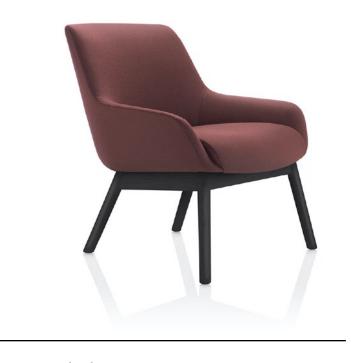

By combining elegant design, high quality upholstery and attention to detail, Boss Design has created Marnie, a lounge chair collection which portrays luxury and style. This understated lounge chair collection includes a high and low back arm chair, which is available on either a 360° swivel base, 4 leg steel base, sled base or 4 leg wooden options.

### Sculpted Comfort Timber Leg

A striking graphic form and sitting experience, combined with intelligent design with the finest craftsmanship. The high sculpted back and gently curving contours promise outstanding sitting comfort, while its distinctive profile makes it a standalone statement piece to enhance any space.

4 Star Swivel Sled Base

Timber Leg

Steel Leg