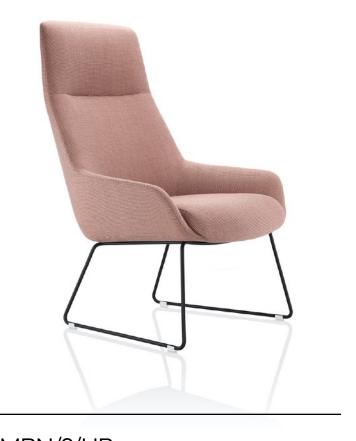

By combining elegant design, high quality upholstery and attention to detail, Boss Design has created Marnie, a lounge chair collection which portrays luxury and style. This understated lounge chair collection includes a high and low back arm chair, which is available on either a 360° swivel base, 4 leg steel base, sled base or 4 leg wooden options.

### Clean Lines

Offering exceptional comfort and considered proportions, Marnie is the ideal choice for breakout, reception and hotel lounges. Its body can be upholstered in a wide variety of fabrics and leathers, with its angular back shape lending itself perfectly to two tone upholstery.

4 Star Swivel Sled Base

Timber Leg

Steel Leg