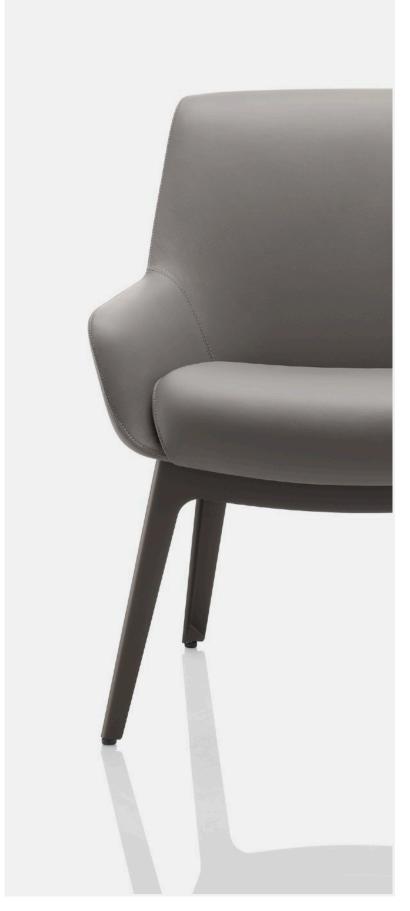

By combining elegant design, high quality upholstery and attention to detail, Boss Design has created Marnie, a lounge chair collection which portrays luxury and style. This understated lounge chair collection includes a high and low back arm chair, which is available on either a 360° swivel base, 4 leg steel base, sled base or 4 leg wooden options.

#### Details

• Fully upholstered in any fabric or leather with two-tone upholstery available

- Choice of 360 degree swivel base, painted steel four-leg base, Oak frame or painted frame
- Black, white or bronze powder coated base finish on the 4 leg base option
- Painted sled frame finishes available in Black and White as standard.
- Painted Frames in the 8 Boss standard colours
- High and low back options available
- Stained frame
- Alternative timber frame and finish