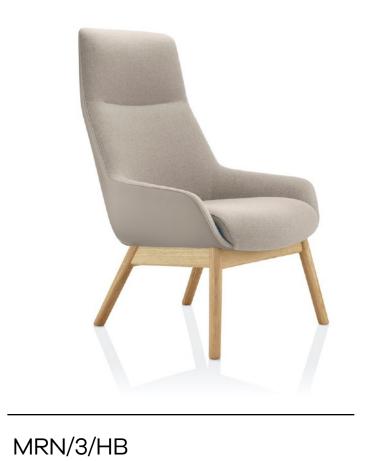

By combining elegant design, high quality upholstery and attention to detail, Boss Design has created Marnie, a lounge chair collection which portrays luxury and style. This understated lounge chair collection includes a high and low back arm chair, which is available on either a 360° swivel base, 4 leg steel base, sled base or 4 leg wooden options.

### Sculpted Comfort Timber Leg

A striking graphic form and sitting experience, combined with intelligent design with the finest craftsmanship. The high sculpted back and gently curving contours promise outstanding sitting comfort, while its distinctive profile makes it a standalone statement piece to enhance any space.

4 Star Swivel Sled Base

Timber Leg

Steel Leg