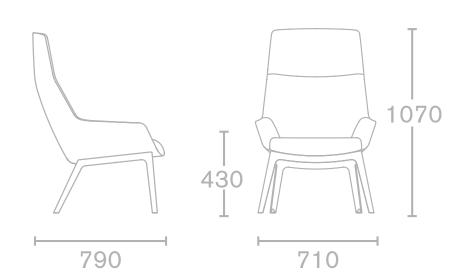

### Marnie

### Dimensions

High back swivel base

Low back 4 leg frame

High back 4 leg base

Low back swivel base