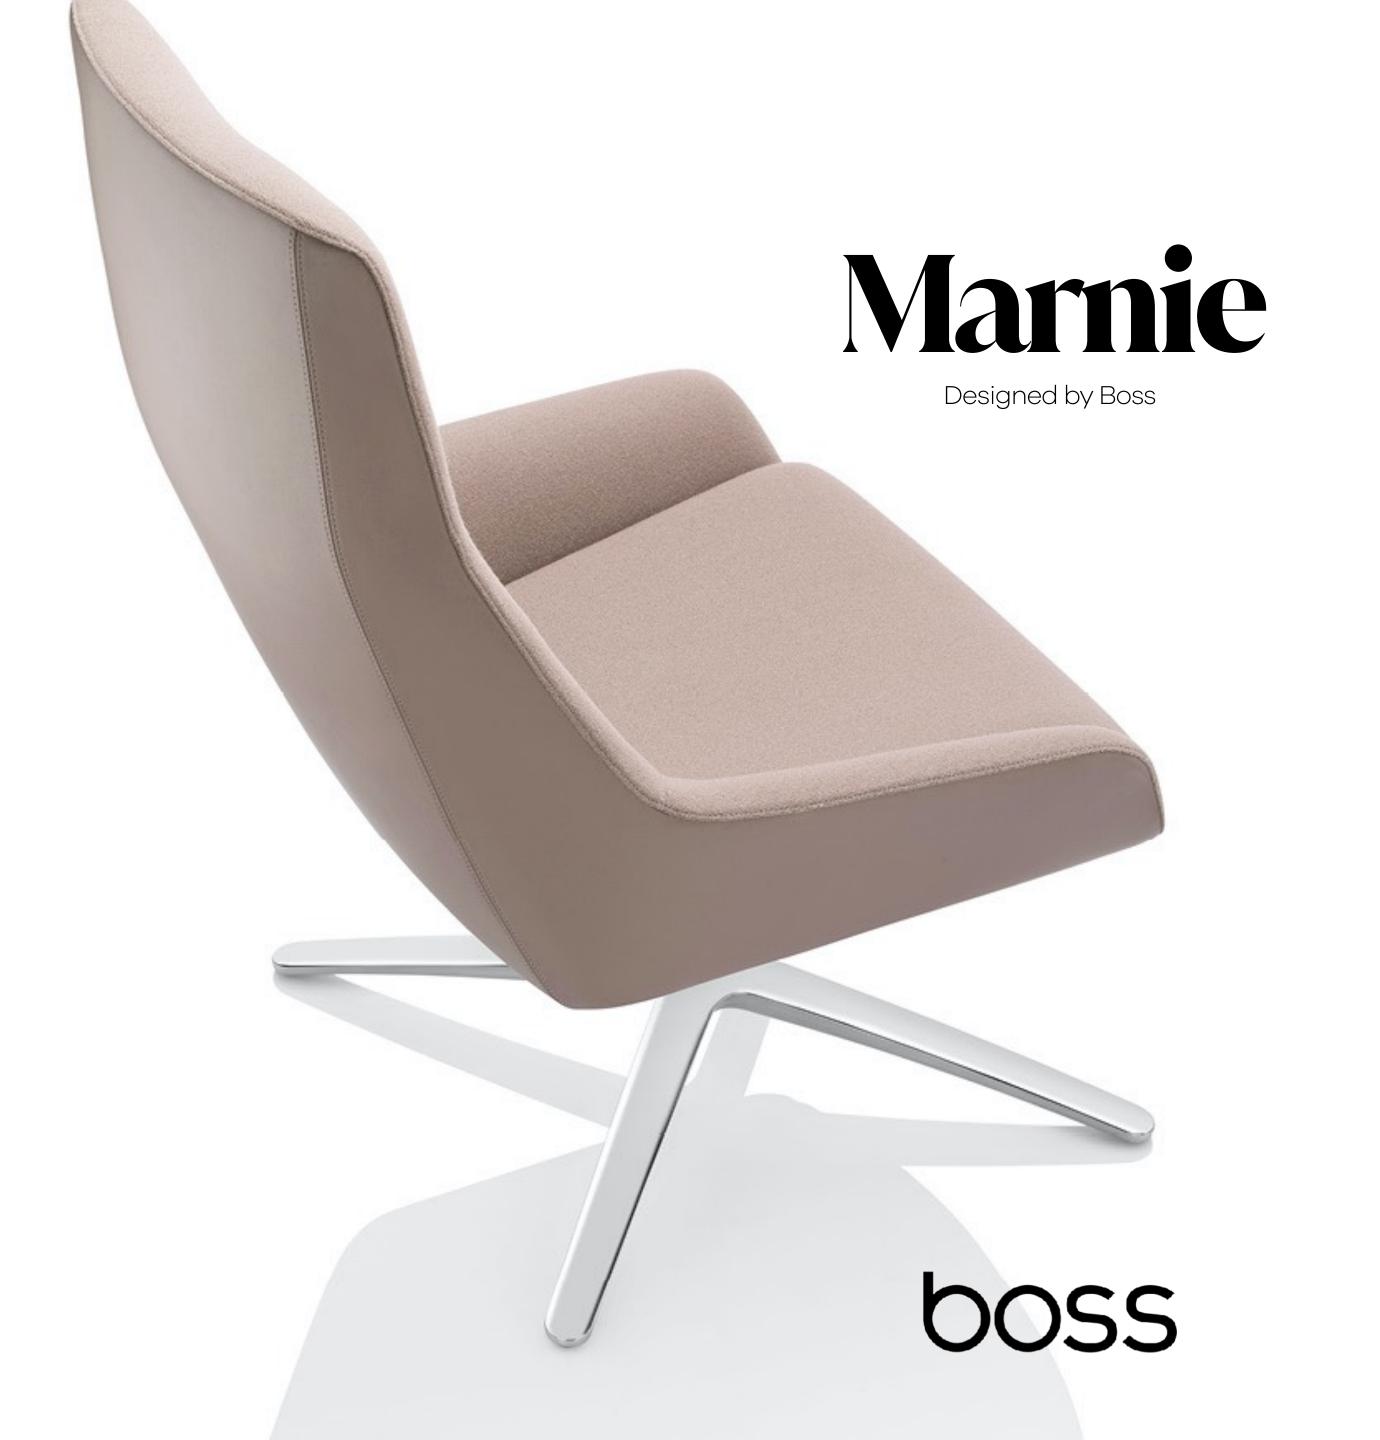

# **arnie** Lounge Collectior

## Marnie

By combining elegant design, high quality upholstery and attention to detail, Boss Design has created Marnie, a lounge chair collection which portrays luxury and style. This understated lounge chair collection includes a high and low back arm chair, which is available on either a 360° swivel base, 4 leg steel base, sled base or 4 leg wooden options.

### Clean Lines

Offering exceptional comfort and considered proportions, Marnie is the ideal choice for breakout, reception and hotel lounges. Its body can be upholstered in a wide variety of fabrics and leathers, with its angular back shape lending itself perfectly to two tone upholstery.