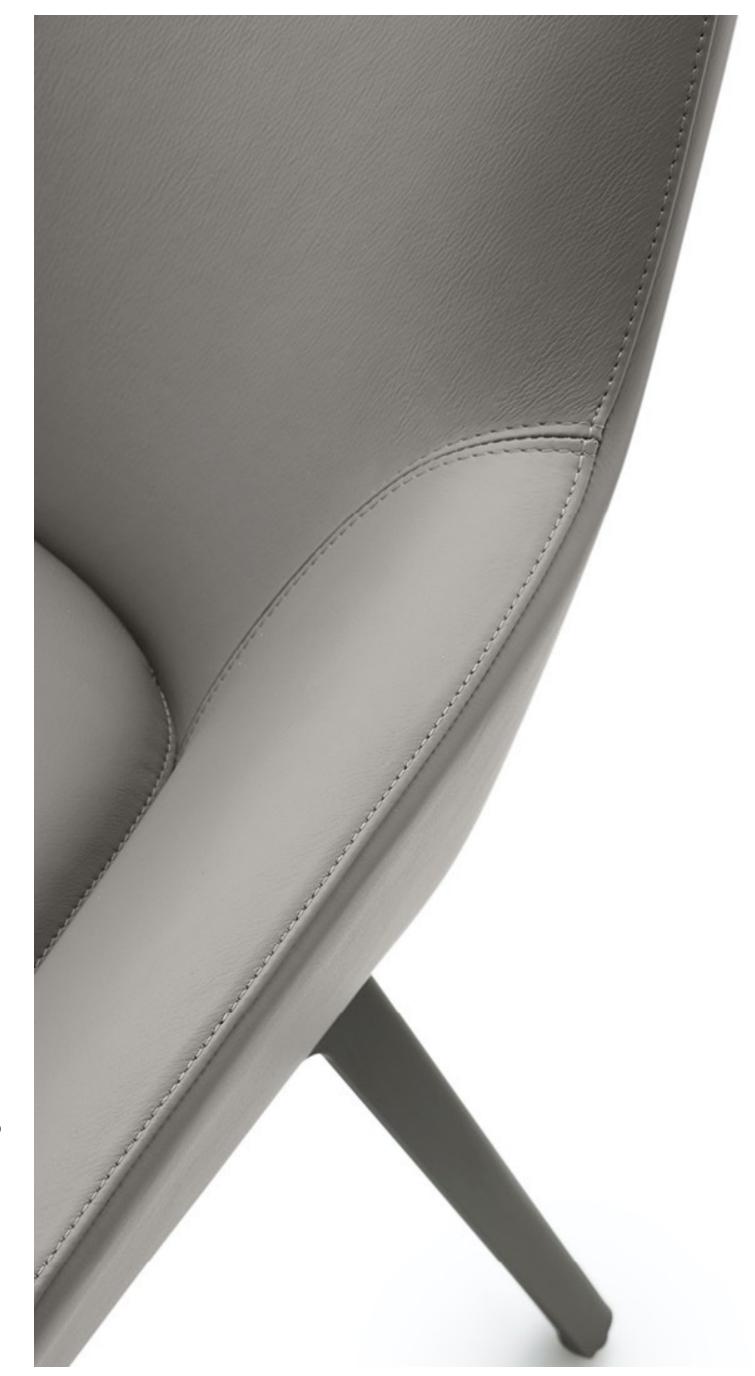

By combining elegant design, high quality upholstery and attention to detail, Boss Design has created Marnie, a lounge chair collection which portrays luxury and style. This understated lounge chair collection includes a high and low back arm chair, which is available on either a 360° swivel base, 4 leg steel base, sled base or 4 leg wooden options.

#### Details

• Fully upholstered in any fabric or leather with two-tone upholstery available

- Choice of 360 degree swivel base, painted steel four-leg base, Oak frame or painted frame
- Black, white or bronze powder coated base finish on the 4 leg base option
- Painted sled frame finishes available in Black and White as standard.
- Painted Frames in the 8 Boss standard colours
- High and low back options available
- Stained frame
- Alternative timber frame and finish

4 Star Swivel Sled Base

Timber Leg

Steel Leg