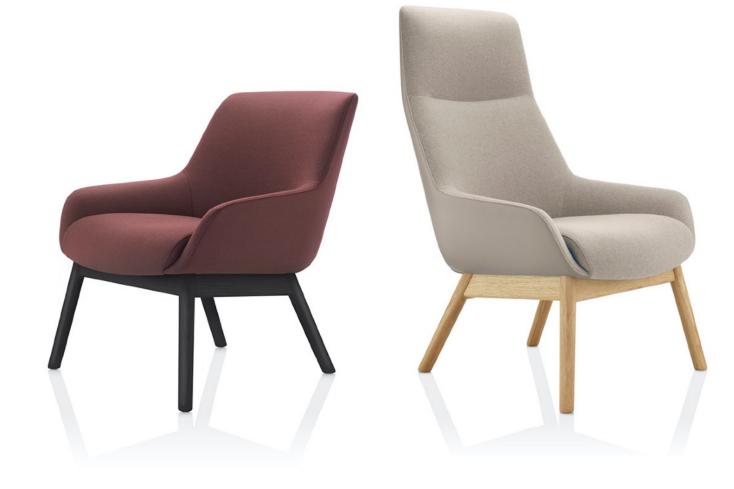

### Sculpted Comfort Timber Leg

A striking graphic form and sitting experience, combined with intelligent design with the finest craftsmanship. The high sculpted back and gently curving contours promise outstanding sitting comfort, while its distinctive profile makes it a standalone statement piece to enhance any space.

#### Details

• Fully upholstered in any fabric or leather with two-tone upholstery available

- Choice of 360 degree swivel base, painted steel four-leg base, Oak frame or painted frame
- Black, white or bronze powder coated base finish on the 4 leg base option
- Painted sled frame finishes available in Black and White as standard.
- Painted Frames in the 8 Boss standard colours
- High and low back options available
- Stained frame
- Alternative timber frame and finish