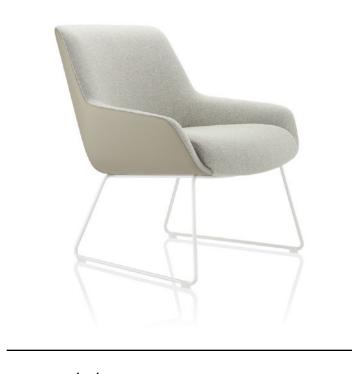

By combining elegant design, high quality upholstery and attention to detail, Boss Design has created Marnie, a lounge chair collection which portrays luxury and style. This understated lounge chair collection includes a high and low back arm chair, which is available on either a 360° swivel base, 4 leg steel base, sled base or 4 leg wooden options.

### Clean Lines

Offering exceptional comfort and considered proportions, Marnie is the ideal choice for breakout, reception and hotel lounges. Its body can be upholstered in a wide variety of fabrics and leathers, with its angular back shape lending itself perfectly to two tone upholstery.

4 Star Swivel Sled Base

Timber Leg

Steel Leg