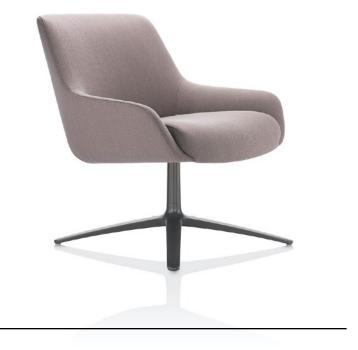

By combining elegant design, high quality upholstery and attention to detail, Boss Design has created Marnie, a lounge chair collection which portrays luxury and style. This understated lounge chair collection includes a high and low back arm chair, which is available on either a 360° swivel base, 4 leg steel base, sled base or 4 leg wooden options.

### Clean Lines

Offering exceptional comfort and considered proportions, Marnie is the ideal choice for breakout, reception and hotel lounges. Its body can be upholstered in a wide variety of fabrics and leathers, with its angular back shape lending itself perfectly to two tone upholstery.