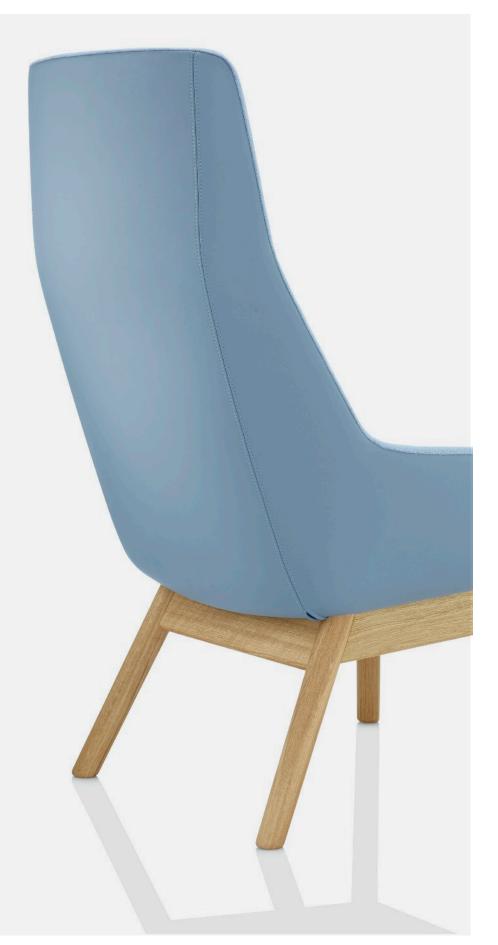

### Sculpted Comfort Timber Leg

A striking graphic form and sitting experience, combined with intelligent design with the finest craftsmanship. The high sculpted back and gently curving contours promise outstanding sitting comfort, while its distinctive profile makes it a standalone statement piece to enhance any space.

4 Star Swivel Sled Base

Timber Leg

Steel Leg