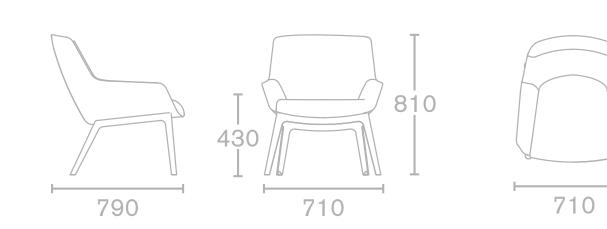

### Marnie

### Dimensions

High back swivel base

Low back 4 leg frame

High back 4 leg base

Low back swivel base