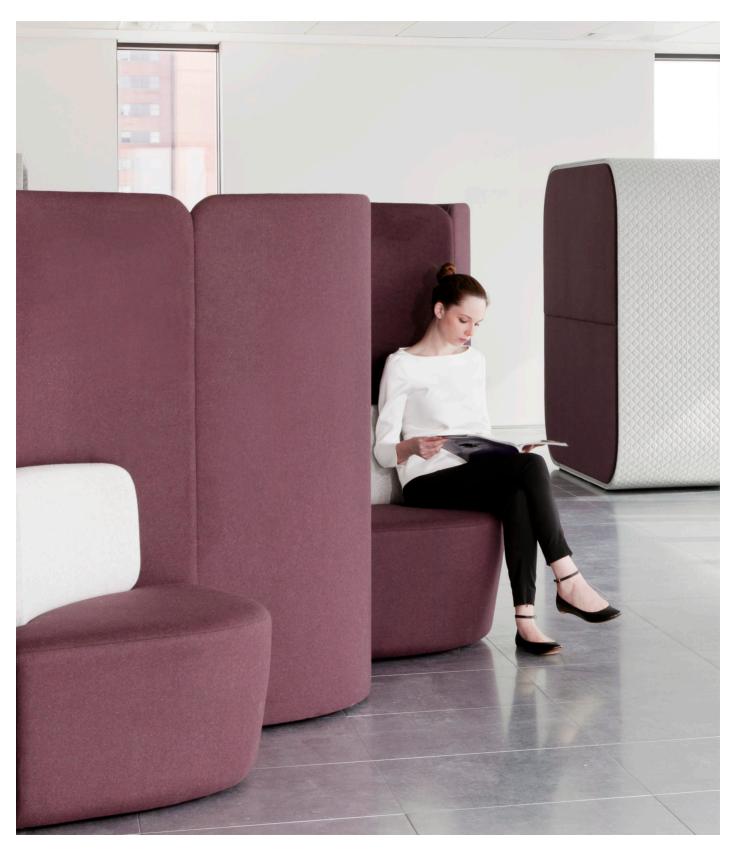

## boss

Shuffle provides an informal meeting space with endless configuration possibilities. Available as a high and low back option the contoured design enhances the acoustic properties and absorbs ambient background noise.

Based around one simple unit, Shuffle can be used for all current office functions associated with soft upholstery such as touchdown and breakout areas, meeting spaces and partitioning.

- Contoured back for enhanced privacy
- CMHR moulded seat and back foam upholstered in any fabric
- Large glides for ease of reconfiguration
- Pixel units can be Integrated
- Not recommended to be upholstered in Band 1 fabrics