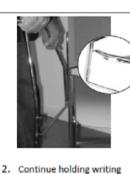

rod frame. The top tab must

the rear of the chair by

rest above the cross rail.

 Continue holding writing tablet in position. Guide the front tabs over the front rod frame by lifting the front of the frame slightly. The finish position must be one tab above the front cross rail and one tab below.

 Continue holding writing tablet in position. Place one foot on the base of the frame. Place both hands on the tablet handle and firmly push down on the tablet to lock the tablet into position.

the top down from the