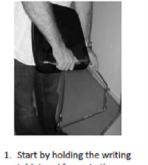

## Starr Writing Tablet

Start by holding the writing tablet and frame in the upright position.

tablet. Place left foot on the

base of the frame to support

chair. Attach the frame to

guiding the tabs around the

rod frame. The top tab must

the rear of the chair by

rest above the cross rail.

 Continue holding writing tablet in position. Guide the front tabs over the front rod frame by lifting the front of the frame slightly. The finish position must be one tab above the front cross rail and one tab below.