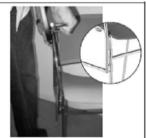

 Continue holding writing tablet in position. Place one foot on the base of the frame. Place both hands on the tablet handle and firmly push down on the tablet to lock the tablet into position.

the top down from the

forwards.

upright position. The tablet

top will slide backwards and

To remove the writing tablet reverse the process.

NOTES : CHAIR WILL NOT STACK WITH TABLET ATTACHED. WEIGHT LIMIT OF TABLET IS 10KG. LH & RH TABLETS AVAILABLE.