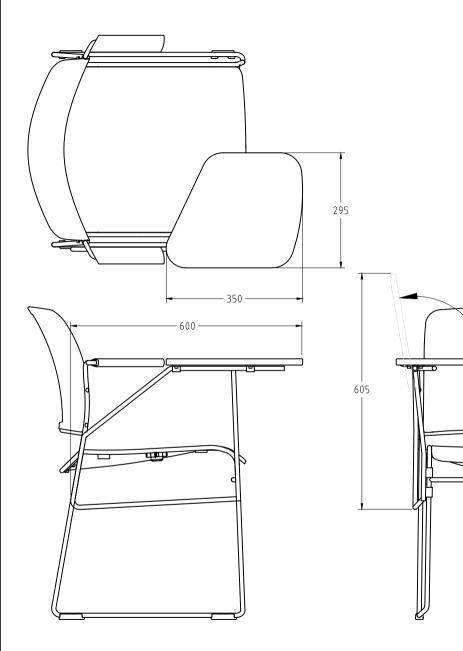

## Installation Instructions for the

## Starr Writing Tablet

Start by holding the writing tablet and frame in the upright position.

tablet. Place left foot on the

base of the frame to support

chair. Attach the frame to

guiding the tabs around the