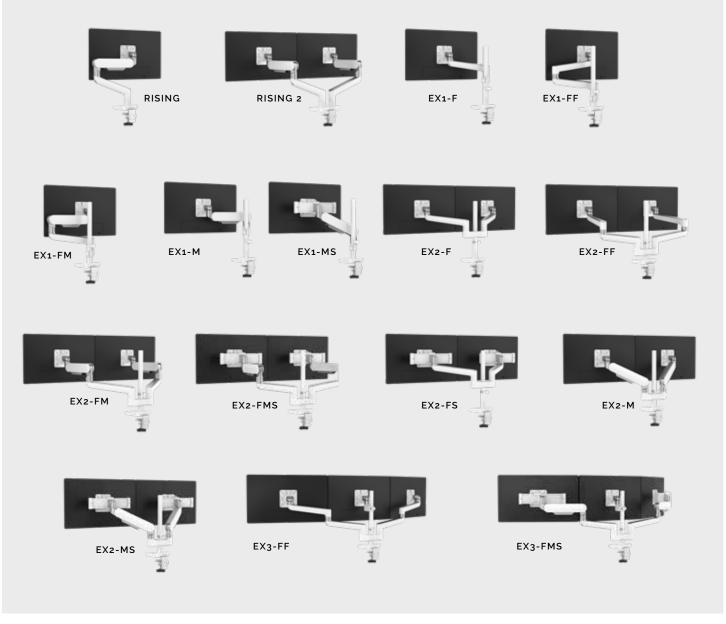

Rising provides ease of configurability and add-ons, providing even more function and flexibility to your workspace. With 16 total configurations to choose from, Rising facilitates maximum adjustability with one, two or three computer screens along with various ranges of height and length to fit your unique needs. With its 16 configuration options, it reveals more paths to productivity.