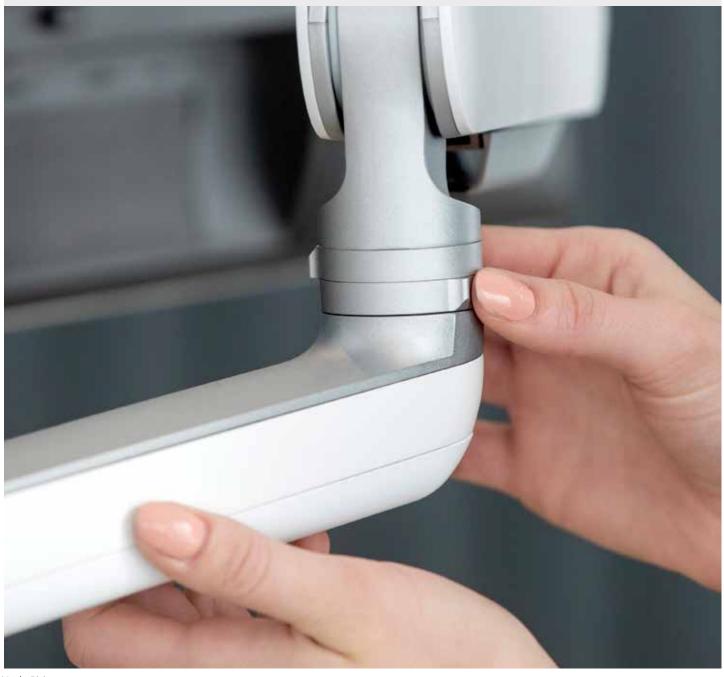

#### Introducing SnapKinect™

specialized tools and lengthy instructions in 3 easy steps – so you can get to work faster than ever.

STEP 1