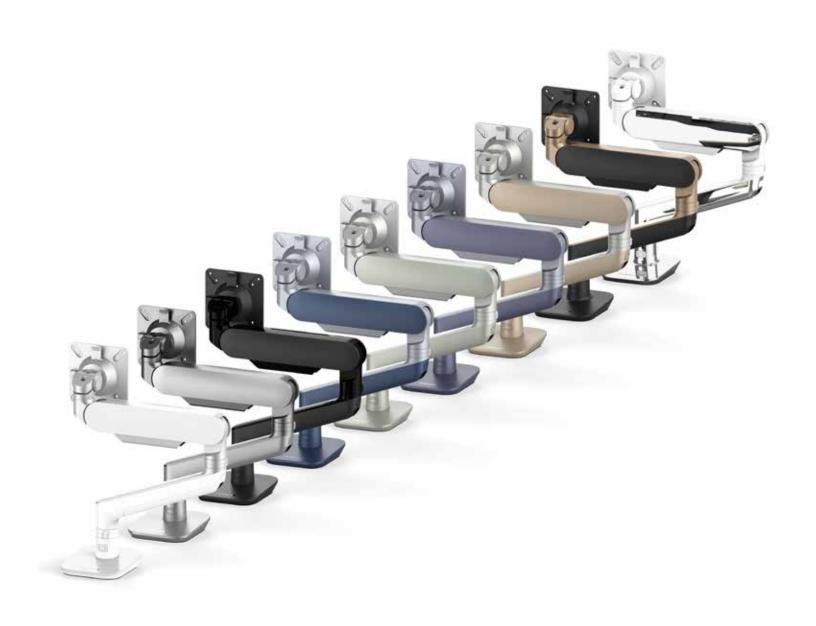

# **Elevated Design** and Finish Options

While many disregard monitor arms as purely functional necessities, Fellowes recognized that the monitor arm is one of the most viewed objects of the entire office, due to its placement towards the rear of the desk. Designed with sophistication and elegance from the inside out, Rising redefines the monitor arm as a piece of functional beauty.

Choose between Standard, In-Trend and Premium finishes all carefully curated to enhance your space.

### **Standard Finishes**

### **In-Trend Finishes**

## Premium Finishes