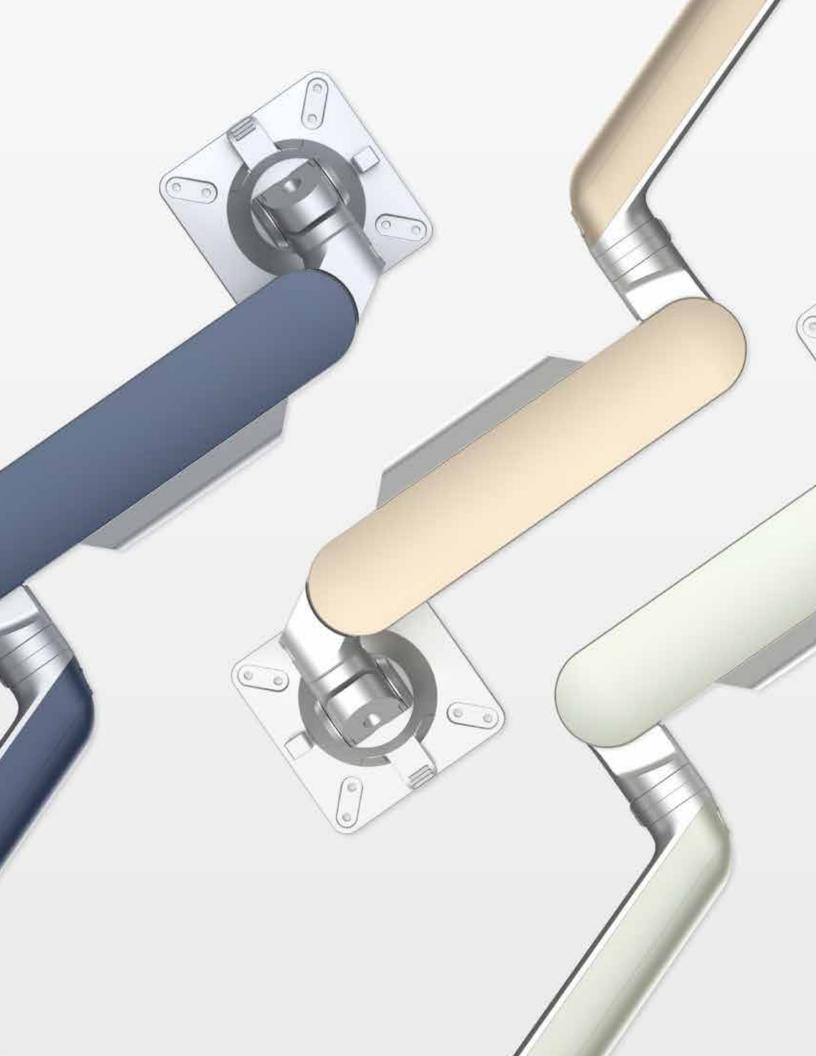

Choose between Standard, In-Trend and Premium finishes all carefully curated to enhance your space.

### **Standard Finishes**

### **In-Trend Finishes**

## Premium Finishes