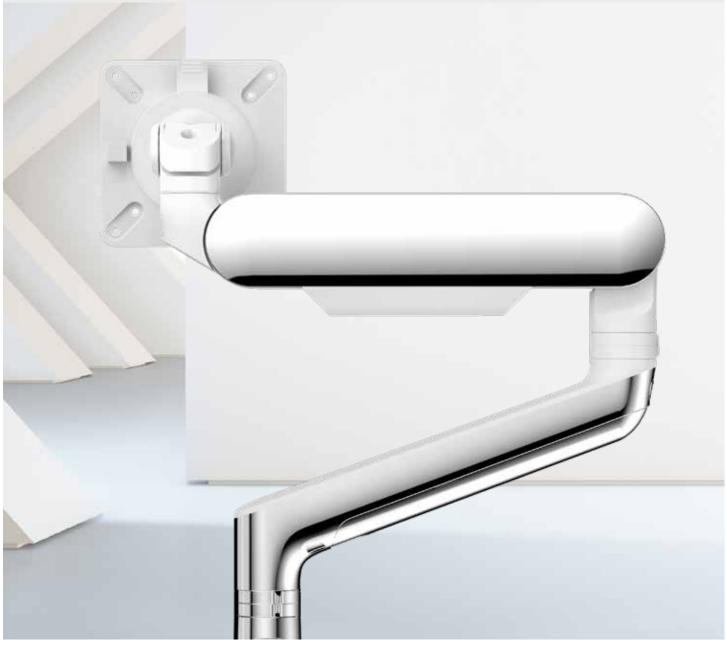

#### Introducing SnapKinect™

specialized tools and lengthy instructions in 3 easy steps – so you can get to work faster than ever.

STEP 1

### Maximum Adjustability

Even the simplest accommodations can make a significant impact on your workflow and comfort. Rising's intuitive finger-touch adjustability allows you to easily reorient your monitor if you prefer to stand up, sit comfortably, share work with a colleague, make space on your desk, or focus closely. And each position is prompted by the touch of your finger no time-consuming disassembly required.