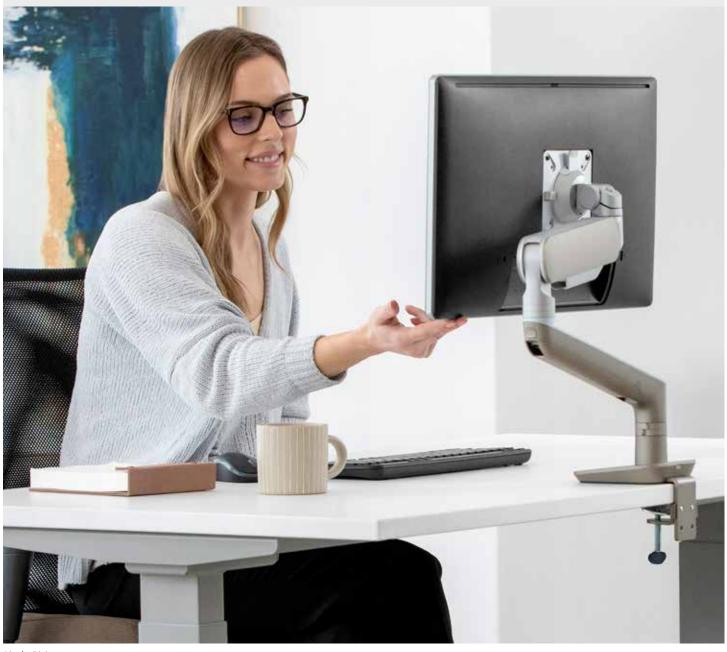

### Maximum Adjustability

Even the simplest accommodations can make a significant impact on your workflow and comfort. Rising's intuitive finger-touch adjustability allows you to easily reorient your monitor if you prefer to stand up, sit comfortably, share work with a colleague, make space on your desk, or focus closely. And each position is prompted by the touch of your finger no time-consuming disassembly required.