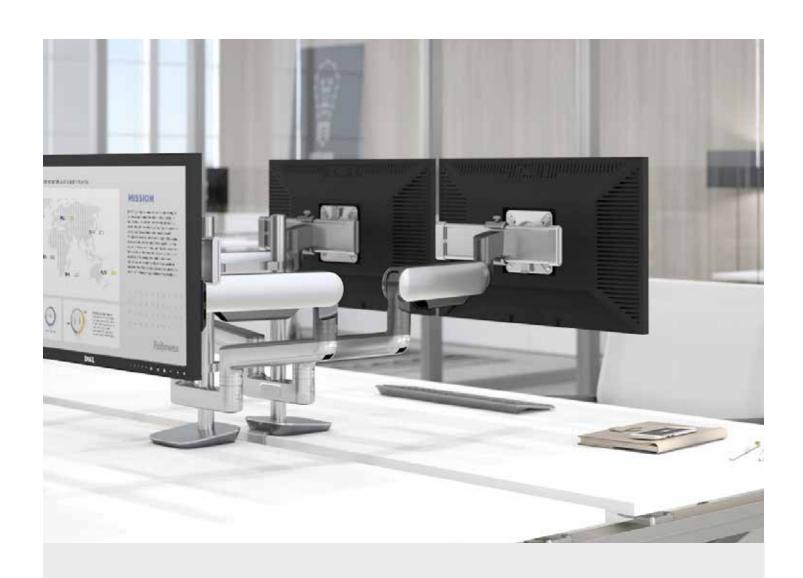

Rising provides ease of configurability and add-ons, providing even more function and flexibility to your workspace. With 16 total configurations to choose from, Rising facilitates maximum adjustability with one, two or three computer screens along with various ranges of height and length to fit your unique needs. With its 16 configuration options, it reveals more paths to productivity.

### Maximum Adjustability

Even the simplest accommodations can make a significant impact on your workflow and comfort. Rising's intuitive finger-touch adjustability allows you to easily reorient your monitor if you prefer to stand up, sit comfortably, share work with a colleague, make space on your desk, or focus closely. And each position is prompted by the touch of your finger no time-consuming disassembly required.