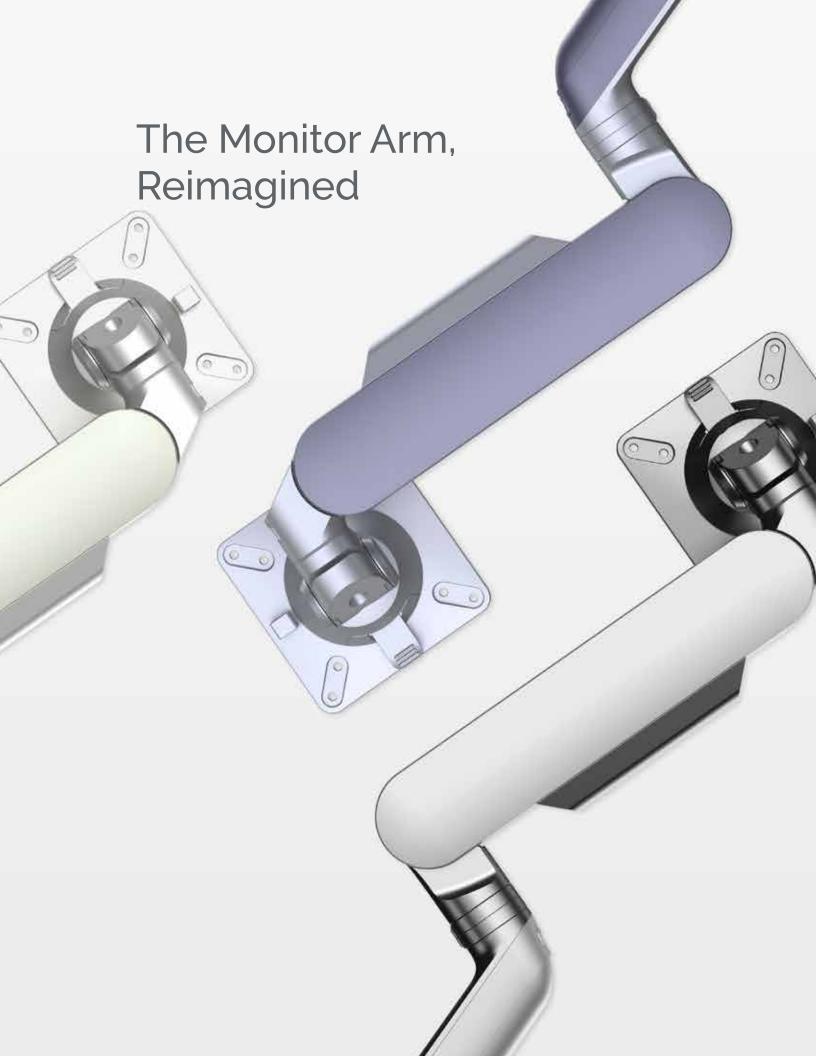

Choose between Standard, In-Trend and Premium finishes all carefully curated to enhance your space.

### **Standard Finishes**

### **In-Trend Finishes**

## Premium Finishes