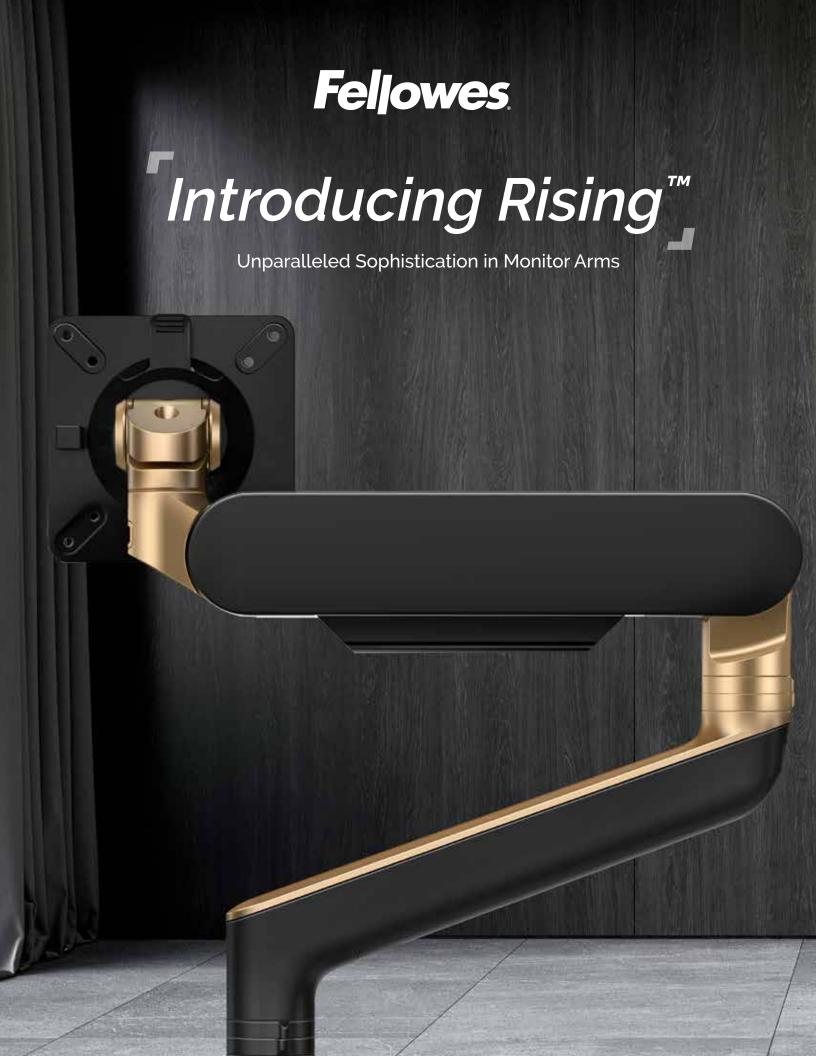

# **Elevated Design** and Finish Options

While many disregard monitor arms as purely functional necessities, Fellowes recognized that the monitor arm is one of the most viewed objects of the entire office, due to its placement towards the rear of the desk. Designed with sophistication and elegance from the inside out, Rising redefines the monitor arm as a piece of functional beauty.

Choose between Standard, In-Trend and Premium finishes all carefully curated to enhance your space.