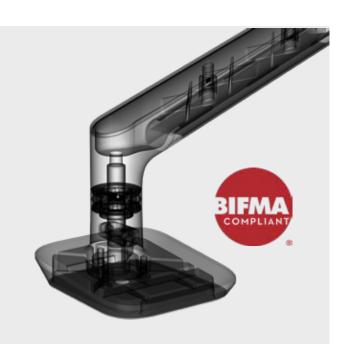

## **Ultimate Flexibility**

Rising is thoughtfully engineered with Rotation $Stop^{TM}$  a revolutionary new feature that enables you to adjust your monitor swing between 14 distinct stop points. Designed to protect people and equipment, RotationStop can help you keep your monitor swing under control and within a pre-determined swing range.

#### **Built to Last**

Rising's monitor arms' high quality materials and flawless engineering lead to increased reliability and lifespan. Rising was designed to Fellowes' industry-leading quality standards and built with cast aluminium parts for years of dependable use, and is backed with a new Lifetime Warranty.