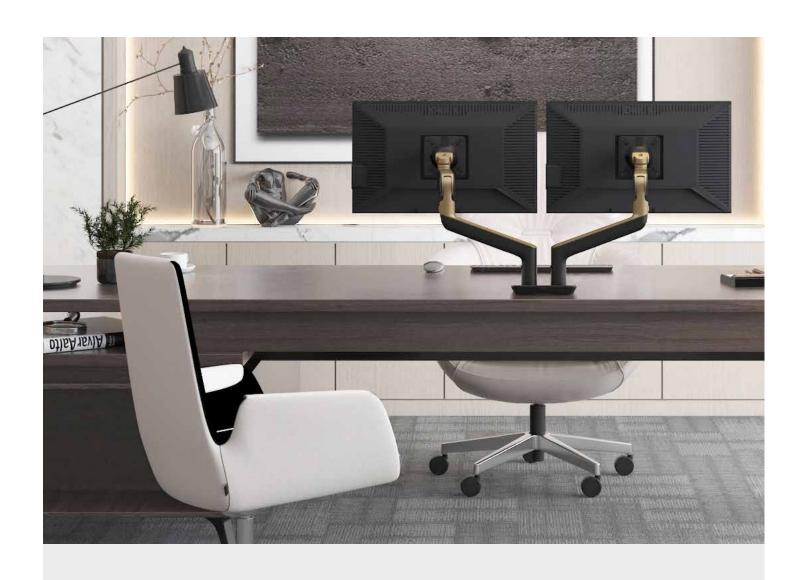

# **Elevated Design** and Finish Options

While many disregard monitor arms as purely functional necessities, Fellowes recognized that the monitor arm is one of the most viewed objects of the entire office, due to its placement towards the rear of the desk. Designed with sophistication and elegance from the inside out, Rising redefines the monitor arm as a piece of functional beauty.

Choose between Standard, In-Trend and Premium finishes all carefully curated to enhance your space.