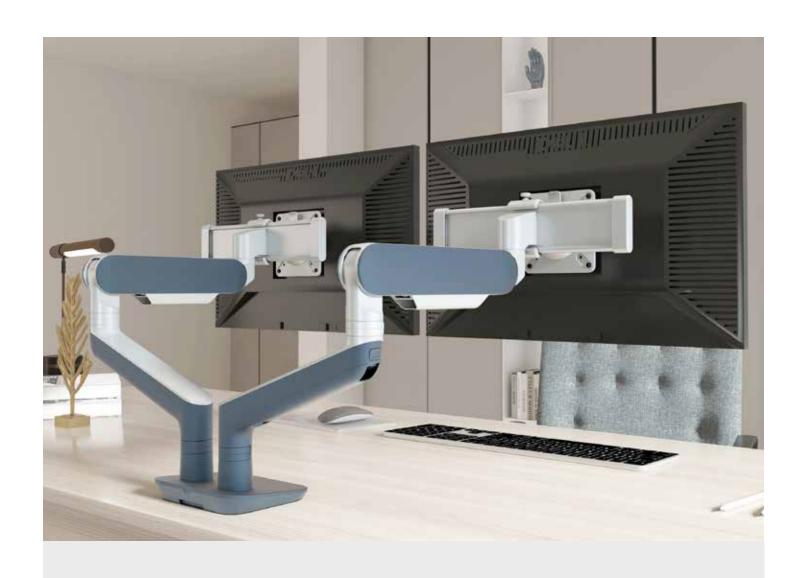

Rising provides ease of configurability and add-ons, providing even more function and flexibility to your workspace. With 16 total configurations to choose from, Rising facilitates maximum adjustability with one, two or three computer screens along with various ranges of height and length to fit your unique needs. With its 16 configuration options, it reveals more paths to productivity.

### Maximum Adjustability

Even the simplest accommodations can make a significant impact on your workflow and comfort. Rising's intuitive finger-touch adjustability allows you to easily reorient your monitor if you prefer to stand up, sit comfortably, share work with a colleague, make space on your desk, or focus closely. And each position is prompted by the touch of your finger no time-consuming disassembly required.