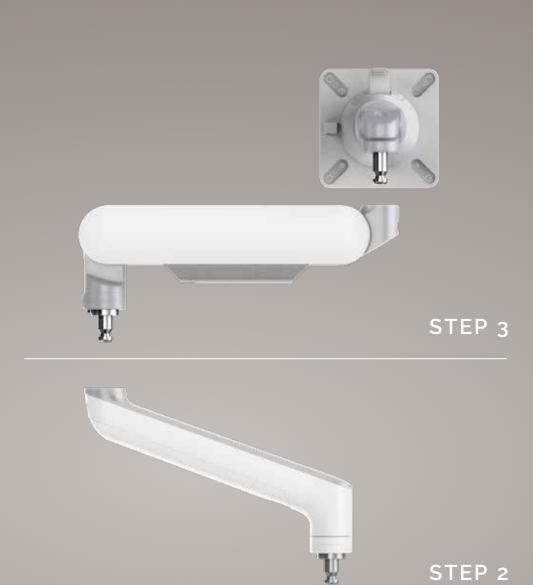

#### Introducing SnapKinect™

specialized tools and lengthy instructions in 3 easy steps – so you can get to work faster than ever.

STEP 1