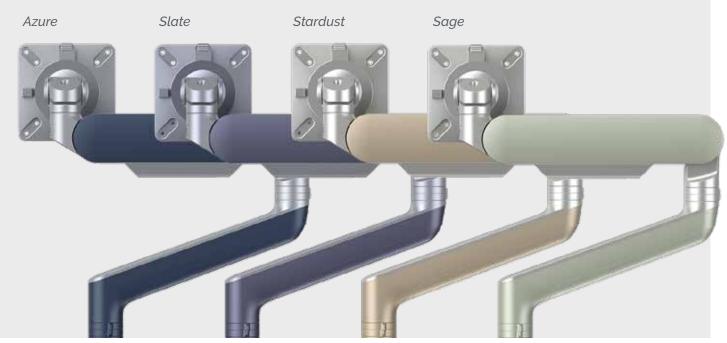

Choose between Standard, In-Trend and Premium finishes all carefully curated to enhance your space.

### **In-Trend Finishes**