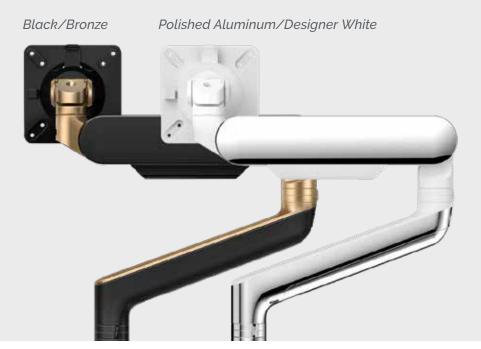

# **Elevated Design** and Finish Options

While many disregard monitor arms as purely functional necessities, Fellowes recognized that the monitor arm is one of the most viewed objects of the entire office, due to its placement towards the rear of the desk. Designed with sophistication and elegance from the inside out, Rising redefines the monitor arm as a piece of functional beauty.

Choose between Standard, In-Trend and Premium finishes all carefully curated to enhance your space.





### **Standard Finishes**





### **In-Trend Finishes**





## Premium Finishes







#### Introducing SnapKinect™

specialized tools and lengthy instructions in 3 easy steps – so you can get to work faster than ever.



STEP 1

## **Ultimate Flexibility**

Rising is thoughtfully engineered with Rotation $Stop^{TM}$  a revolutionary new feature that enables you to adjust your monitor swing between 14 distinct stop points. Designed to protect people and equipment, RotationStop can help you keep your monitor swing under control and within a pre-determined swing range.



Rising provides ease of configurability and add-ons, providing even more function and flexibility to your workspace. With 16 total configurations to choose from, Rising facilitates maximum adjustability with one, two or three computer screens along with various ranges of height and length to fit your un