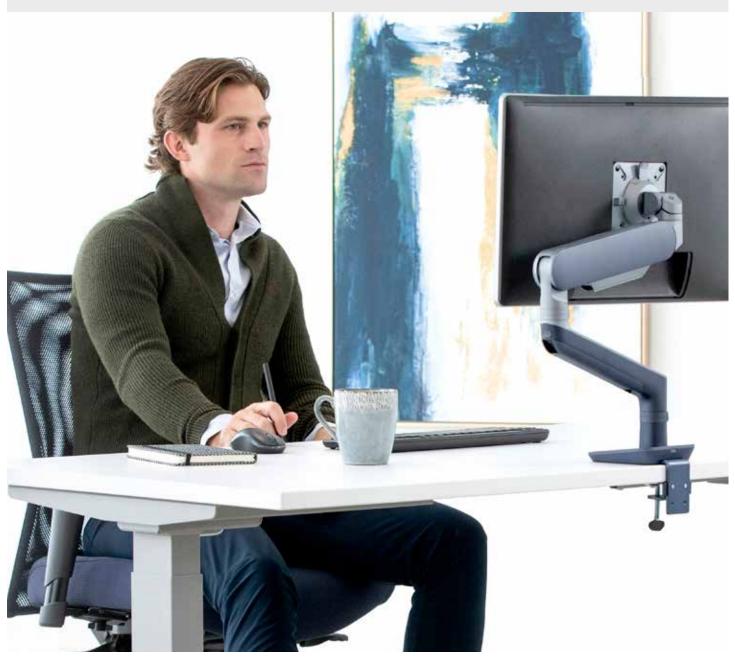

### Maximum Adjustability

Even the simplest accommodations can make a significant impact on your workflow and comfort. Rising's intuitive finger-touch adjustability allows you to easily reorient your monitor if you prefer to stand up, sit comfortably, share work with a colleague, make space on your desk, or focus closely. And each position is prompted by the touch of your finger no time-consuming disassembly required.