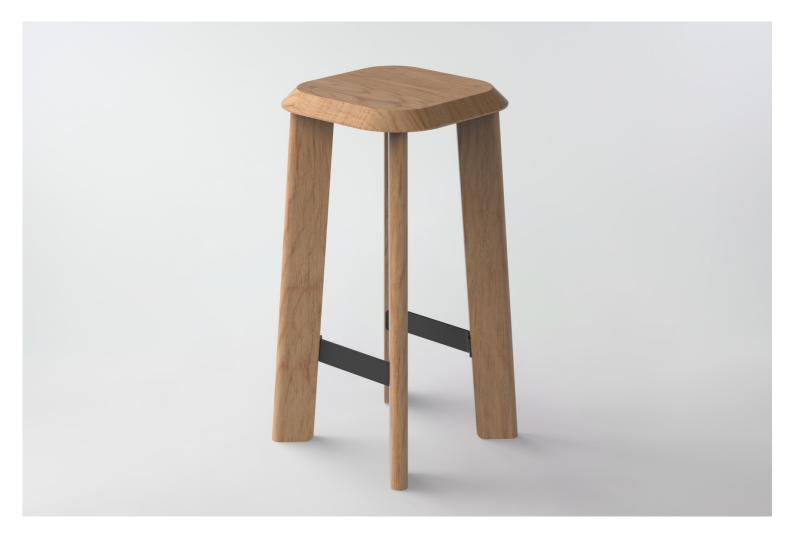

## Humble High Stool

Designed and manufactured in Australia.

| Dimensions | 330W x 330D x 650/750H mm |
|------------|---------------------------|
| Materials  | American Ash              |
| Colours    | Natural, Black Stained*   |
| Lead Time  | 6 - 8 weeks               |

American white oak, American walnut & other species available upon request\* Custom timber stain colours available upon request\*

FF

Inspire. Create. Deliver.