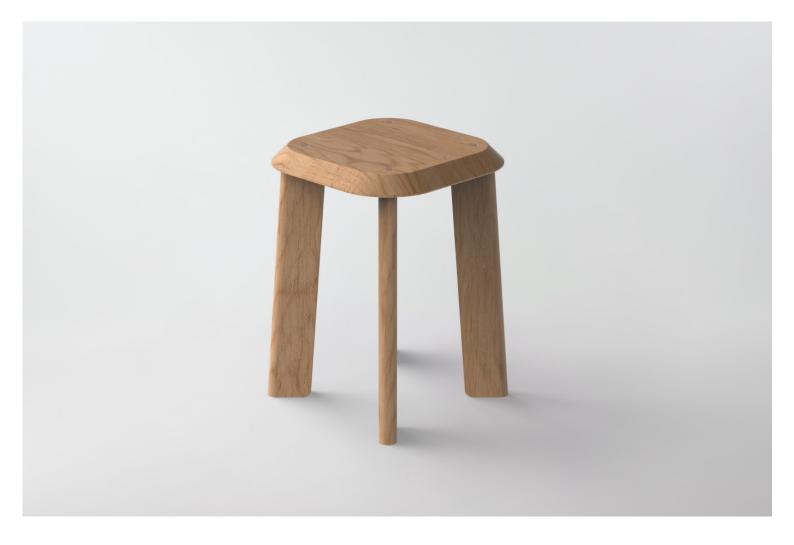

## Humble Low Stool

Designed and manufactured in Australia.

| Dimensions | 330W x 330D x 450H mm   |
|------------|-------------------------|
| Materials  | American Ash            |
| Colours    | Natural, Black Stained* |
| Lead Time  | 6 - 8 weeks             |