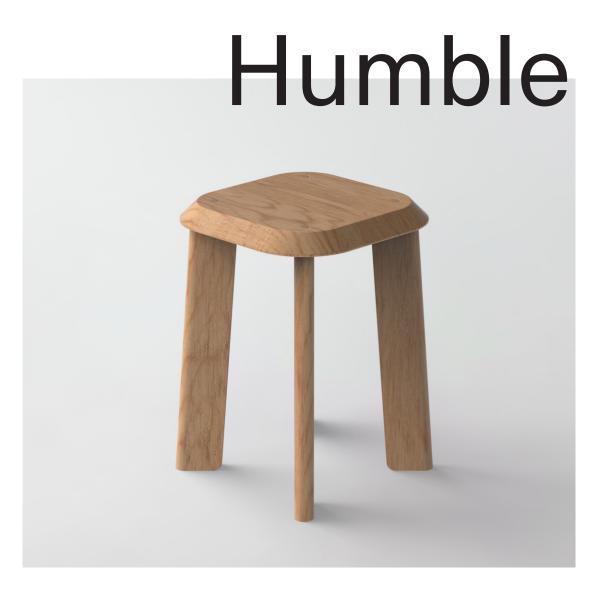

## Humble Low Stool

Designed and manufactured in Australia.

| Dimensions | 330W x 330D x 450H mm   |
|------------|-------------------------|
| Materials  | American Ash            |
| Colours    | Natural, Black Stained* |
| Lead Time  | 6 - 8 weeks             |