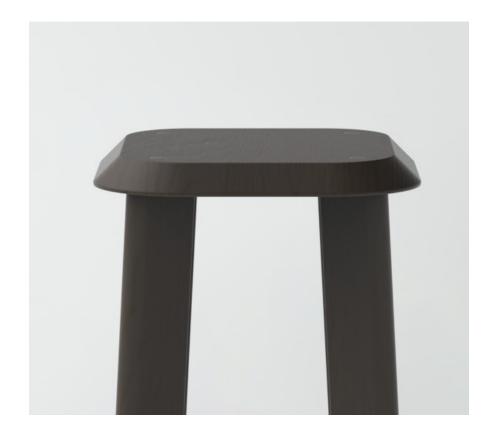

## Humble High Stool

Designed and manufactured in Australia.

| Dimensions | 330W x 330D x 650/750H mm |
|------------|---------------------------|
| Materials  | American Ash              |
| Colours    | Natural, Black Stained*   |
| Lead Time  | 6 - 8 weeks               |