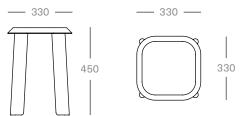

## Humble Low Stool

Designed and manufactured in Australia.

| Dimensions | 330W x 330D x 450H mm   |
|------------|-------------------------|
| Materials  | American Ash            |
| Colours    | Natural, Black Stained* |
| Lead Time  | 6 - 8 weeks             |