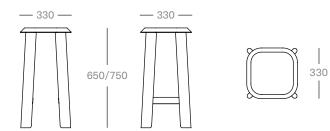

## Humble High Stool

Designed and manufactured in Australia.

| Dimensions | 330W x 330D x 650/750H mm |
|------------|---------------------------|
| Materials  | American Ash              |
| Colours    | Natural, Black Stained*   |
| Lead Time  | 6 - 8 weeks               |

American white oak, American walnut & other species available upon request\* Custom timber stain colours available upon request\*

FF

Inspire. Create. Deliver.