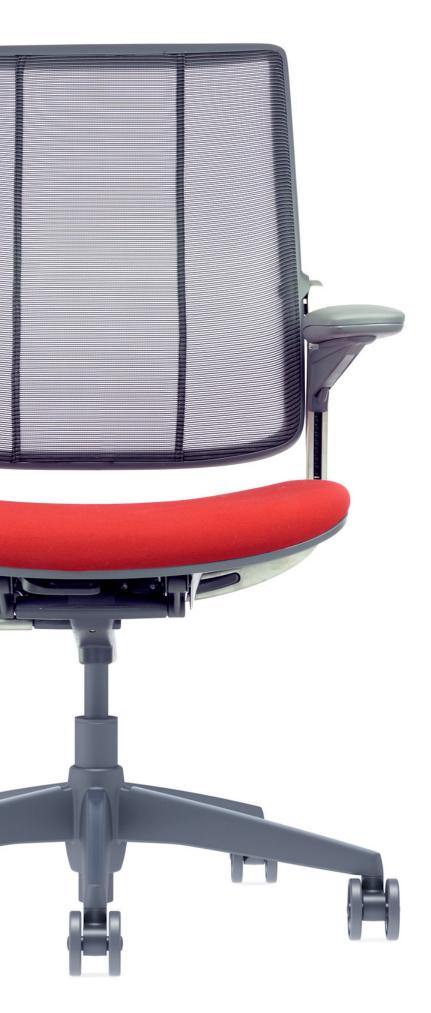

# Diffrient SMart™

Designed by Niels Diffrient. Made by Humanscale. Featuring a unique linear design, the Diffrient Smart chair is ideal for any high design environment. Created with Humanscale's revolutionary Form-Sensing Mesh Technology, Diffrient Smart's tri-panel backrest fits like a perfectly tailored shirt to provide exceptional lumbar support. Using Humanscale's weight-sensitive, self-locking recline mechanism, Diffrient Smart automatically adjust to each sitter and provides perfect support to any posture. Diffrient Smart is also available in Diffrient Smart Plus with a wider seat and additional support.

## **Features**

Available in two versions, the Diffrient Smart and Diffrient SmartPlus, both include the following features:

- Distinctive linear design that compliment any environment
- Innovative weight-sensitive, self-locking recline mechanism with 20 degrees of movement uses each sitter's body weight to perfectly adjust the tension and recline of the chair
- Automatically pivoting backrest with seven-degree back tilt offers perfect lumbar comfort in all positions
- Unique arm design attaches to the back frame to provide support during full range of recline
- Tri-Panel non-stretch Mesh Technology provides perfectly tailored comfort and lumbar support for any posture
- Modular design ensures easy maintenance and allows the user to update the chair's aesthetic
- Contoured seat cushions that closely follow the body's shape and finished with a waterfall edge to offer long-term comfort, reduce pressure points and provide weight distribution
- A variety of high-performance textiles and proprietary meshes complement the chair's form
- 15 year warranty