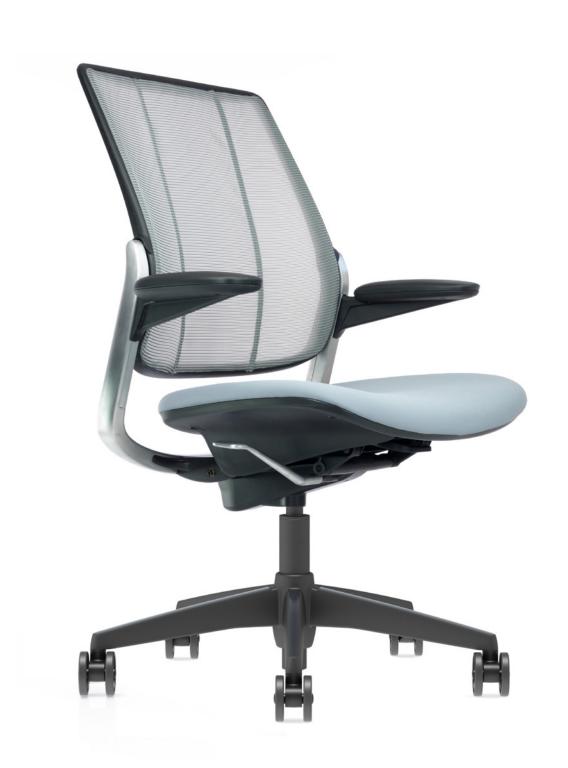

# Diffrient SMart™

Designed by Niels Diffrient. Made by Humanscale. Featuring a unique linear design, the Diffrient Smart chair is ideal for any high design environment. Created with Humanscale's revolutionary Form-Sensing Mesh Technology, Diffrient Smart's tri-panel backrest fits like a perfectly tailored shirt to provide exceptional lumbar support. Using Humanscale's weight-sensitive, self-locking recline mechanism, Diffrient Smart automatically adjust to each sitter and provides perfect support to any posture. Diffrient Smart is also available in Diffrient Smart Plus with a wider seat and additional support.

## **Features**

Available in two versions, the Diffrient Smart and Diffrient SmartPlus, both include the following features:

- Distinctive linear design that compliment any environment
- Innovative weight-sensitive, self-locking recline mechanism with 20 degrees of movement uses each sitter's body weight to perfectly adjust the tension and recline of the chair
- Automatically pivoting backrest with seven-degree back tilt offers perfect lumbar comfort in all positions
- Unique arm design attaches to the back frame to provide support during full range of recline
- Tri-Panel non-stretch Mesh Technology provides perfectly tailored comfort and lumbar support for any posture
- Modular design ensures easy maintenance and allows the user to update the chair's aesthetic
- Contoured seat cushions that closely follow the body's shape and finished with a waterfall edge to offer long-term comfort, reduce pressure points and provide weight distribution
- A variety of high-performance textiles and proprietary meshes complement the chair's form
- 15 year warranty

#### **Diffrient Smart Chair**

- $^{\circ}$  Supports user height range of 5'0" 6'4" and weight range of 100 lbs 400 lbs
- Contoured seat cushions measure 19.25" wide and 2" thick
- º 16.25" 18.75" seat depth adjustment range
- o Chair weight: 34 lbs with arms, 31 lbs without arms