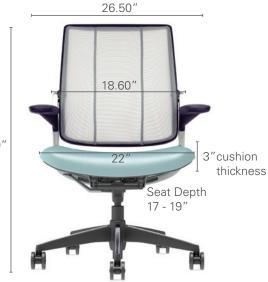

## **Diffrient Smart Plus Chair**

- Supports user height range of 5'0" 6'4" and weight range of 100 lbs – 400 lbs
- Contoured seat cushions measure 22" wide and 3" thick
- º 17" 19" seat depth adjustment range
- Chair weight: 37 lbs with arms, 34 lbs without arms
  (Note: only available with with 4D arms & aluminum base)