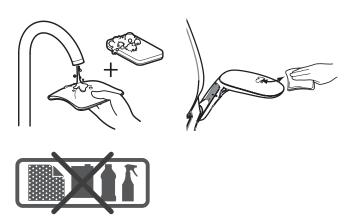

#### **CLEANING GUIDELINES**

- Please use mild soap (i.e. Ivory Liquid Soap) and water
- Gently wipe with a soft cloth to remove dirt and stains
- Dry gently with a dry soft cloth

For a complete cleaning instruction, please refer to the <u>Seating Cleaning Instructions</u> found at <u>www.humanscale.com/resources/download-library/manuals-installation-maintenance.cfm</u>