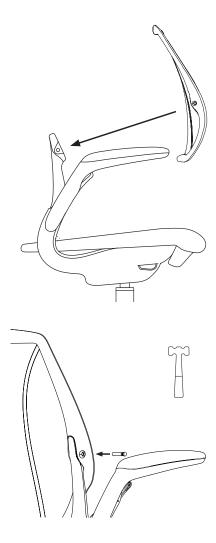

#### STEP 3

Install the back frame onto the seat frame using the 2 pins. Gently tap the pins using a mallet to securely seat the pins.