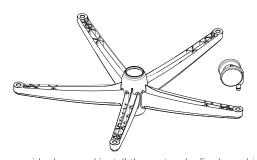

# STEP 1

Place the 5 star base upside down and install the casters by firmly pushing the metal stem into the appropriate pocket until fully seated.