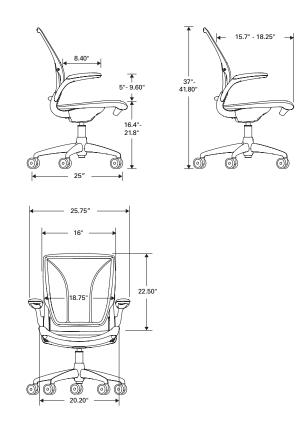

# **CHAIR SPECIFICATIONS**

| Size | Width       | 25.75in (654mm)             |
|------|-------------|-----------------------------|
|      | Depth       | 25in (635mm)                |
|      | Height      | 37in- 41.8in (940- 1061mm)  |
|      | Seat Height | 16.4in- 21.8in (416- 554mm) |