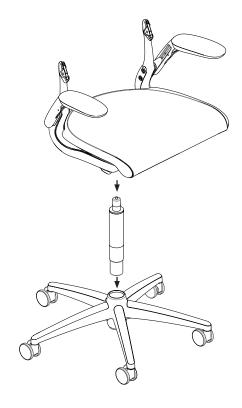

# STEP 2

Install the gas cylinder into the 5 star base. Then install the seat assembly onto the gas cylinder.