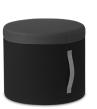

### Dodo

Dodo is a pouf with a contemporary style that brings a smart, elegant touch to any setting. Available in three different heights and two diameters, Dodo has a padded seat upholstered with mesh and a body upholstered with fabric; they can be combined in numerous original and bright colour schemes. Fitted with a genuine leather vertical handle, Dodo makes a lively addition to waiting rooms, private offices and public spaces.

#### Models

H 400 mm

H 450 mm

H 610 mm