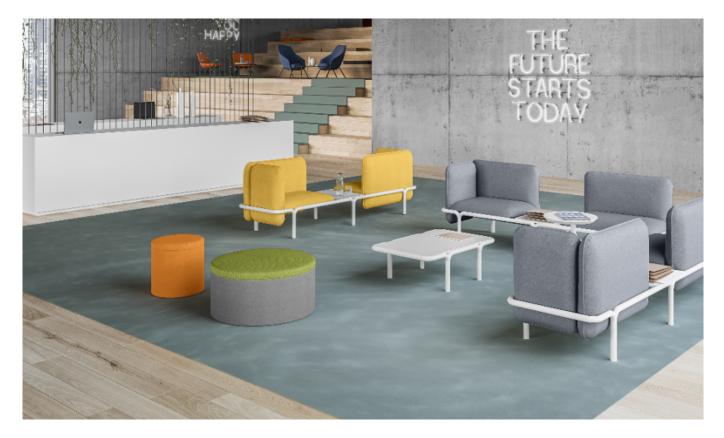

### Dodo

Dodo is a pouf with a contemporary style that brings a smart, elegant touch to any setting. Available in three different heights and two diameters, Dodo has a padded seat upholstered with mesh and a body upholstered with fabric; they can be combined in numerous original and bright colour schemes. Fitted with a genuine leather vertical handle, Dodo makes a lively addition to waiting rooms, private offices and public spaces.

#### **Projects**

Sirti S.p.A, Milan, Italy (2022) Laminazione Sottile Academy, San Marco Evangelista (CE), Italy (2022)