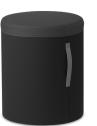

### Dodo

Dodo is a pouf with a contemporary style that brings a smart, elegant touch to any setting. Available in three different heights and two diameters, Dodo has a padded seat upholstered with mesh and a body upholstered with fabric; they can be combined in numerous original and bright colour schemes. Fitted with a genuine leather vertical handle, Dodo makes a lively addition to waiting rooms, private offices and public spaces.