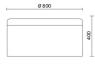

### Dodo

Dodo is a pouf with a contemporary style that brings a smart, elegant touch to any setting. Available in three different heights and two diameters, Dodo has a padded seat upholstered with mesh and a body upholstered with fabric; they can be combined in numerous original and bright colour schemes. Fitted with a genuine leather vertical handle, Dodo makes a lively addition to waiting rooms, private offices and public spaces.

#### Models

H 400 mm

H 450 mm

H 610 mm