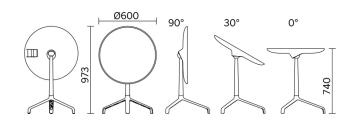

#### **Models**

H 740 round top

H 740 rectangular top

H 740 round top with casters

H 740 rectangular top with casters

H 842 round top with casters

# sitland

600 → 90° 30° 0° H 842 rectangular 480 top with casters 917 90° 30° 0° Ø600 Height adjustment, rond top 1420 1187 600 90° 30° 0° Ш 480 Height adjustment, 1360 rectangular 1187 top

Inspire. Create. Deliver.