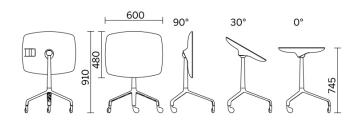

### **UseMe**

Winner of the most prestigious international prizes, the Good Design Award and the Red Dot Design Award, UseMe is a system of multi-functional tables with a unique and cutting-edge design. Minimalist and understated lines shape a strategic small furniture item for the optimisation of space and comfort when using contemporary devices. The top, with possible slant of 30°, has a support system which ensures optimal visualisation of the screen in an ergonomic position.

# sitland

600 → 90° 30° 0° H 842 rectangular 480 top with casters 917 90° 30° 0° Ø600 Height adjustment, rond top 1420 1187 600 90° 30° 0° Ш 480 Height adjustment, 1360 rectangular 1187 top

Inspire. Create. Deliver.