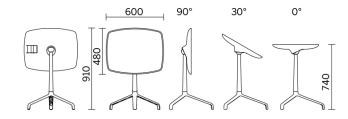

#### **Models**

H 740 round top

H 740 rectangular top

H 740 round top with casters

H 740 rectangular top with casters

H 842 round top with casters

# sitland

600 → 90° 30° 0° H 842 rectangular 480 top with casters 917 90° 30° 0° Ø600 Height adjustment, rond top 1420 1187 600 90° 30° 0° Ш 480 Height adjustment, 1360 rectangular 1187 top

Inspire. Create. Deliver.