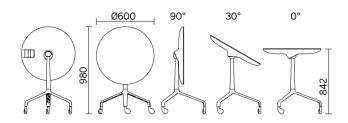

### **UseMe**

Winner of the most prestigious international prizes, the Good Design Award and the Red Dot Design Award, UseMe is a system of multi-functional tables with a unique and cutting-edge design. Minimalist and understated lines shape a strategic small furniture item for the optimisation of space and comfort when using contemporary devices. The top, with possible slant of 30°, has a support system which ensures optimal visualisation of the screen in an ergonomic position.

#### **Models**

H 740 round top

H 740 rectangular top

H 740 round top with casters

H 740 rectangular top with casters

H 842 round top with casters

# sitland

600 → 90° 30° 0° H 842 rectangular 480 top with casters 917 90° 30° 0° Ø600 Height adjustment, rond top 1420 1187 600 90° 30° 0° Ш 480 Height adjustment, 1360 rectangular 1187 top

Inspire. Create. Deliver.