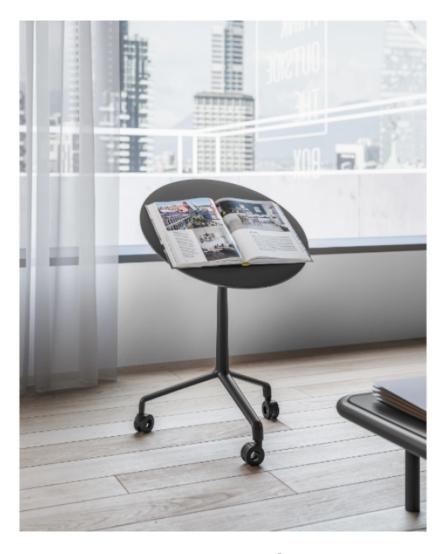

### **UseMe**

Winner of the most prestigious international prizes, the Good Design Award and the Red Dot Design Award, UseMe is a system of multi-functional tables with a unique and cutting-edge design. Minimalist and understated lines shape a strategic small furniture item for the optimisation of space and comfort when using contemporary devices. The top, with possible slant of 30°, has a support system which ensures optimal visualisation of the screen in an ergonomic position.