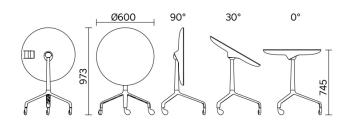

#### **Models**

H 740 round top

H 740 rectangular top

H 740 round top with casters

H 740 rectangular top with casters

H 842 round top with casters

# sitland

600 → 90° 30° 0° H 842 rectangular 480 top with casters 917 90° 30° 0° Ø600 Height adjustment, rond top 1420 1187 600 90° 30° 0° Ш 480 Height adjustment, 1360 rectangular 1187 top

Inspire. Create. Deliver.