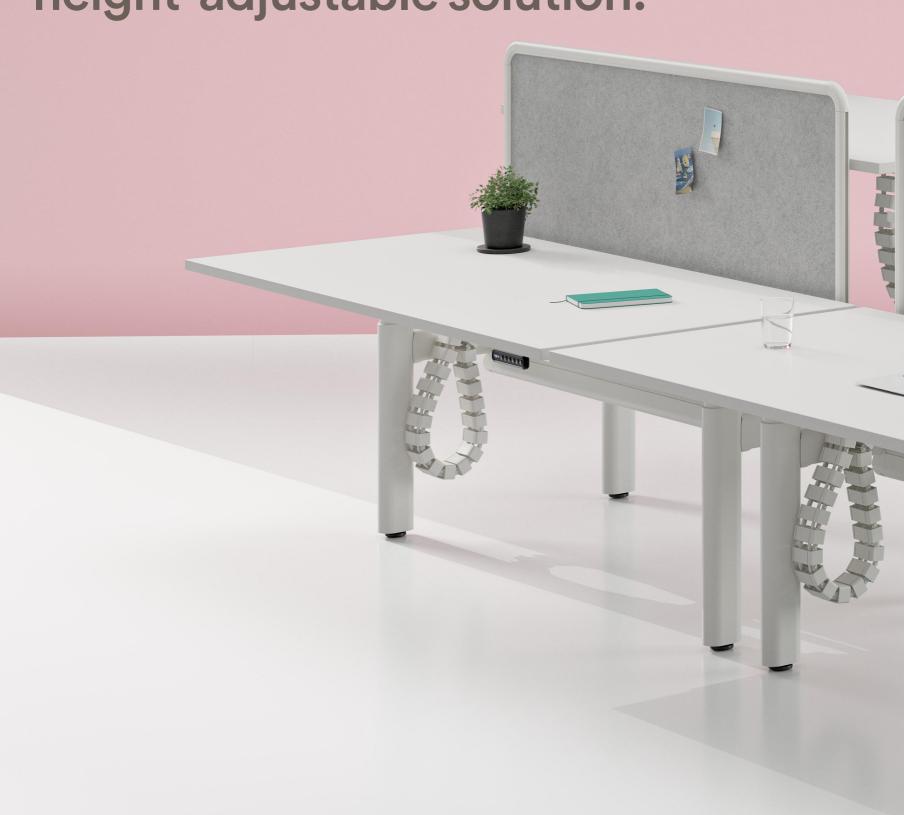

- Ovation is available as Single Sided, Back to Back, 90° and 120° desking solutions.
- Like the arteries of a transport system, we have redesigned the way we route soft wiring, concealing it in an enclosed cable pathway with removable segregation and
- multiple access points to keep the system running smoothly and efficiently.
- 03 A unique cable bridge option allows the user to conceal and segregate soft wiring from work point to work point.
- Ovation's optional Power Pocket Modesty allows for
- up to 6xGPO points and provides a clean and easy solution for excess cabling.
- O5 Acoustic screens are available at two heights with PET and upholstered finish options. Framed and Frameless options are both available.
  - 6 Electric height-adjustable
- Ovation frames can be pre-programmed to three different height settings and come with an in-built 'Impact-Stop' response.
- 7 Electric height-adjustable Ovation desks have the option to integrate smartphone-based controls via our Bluetooth Wellness App.