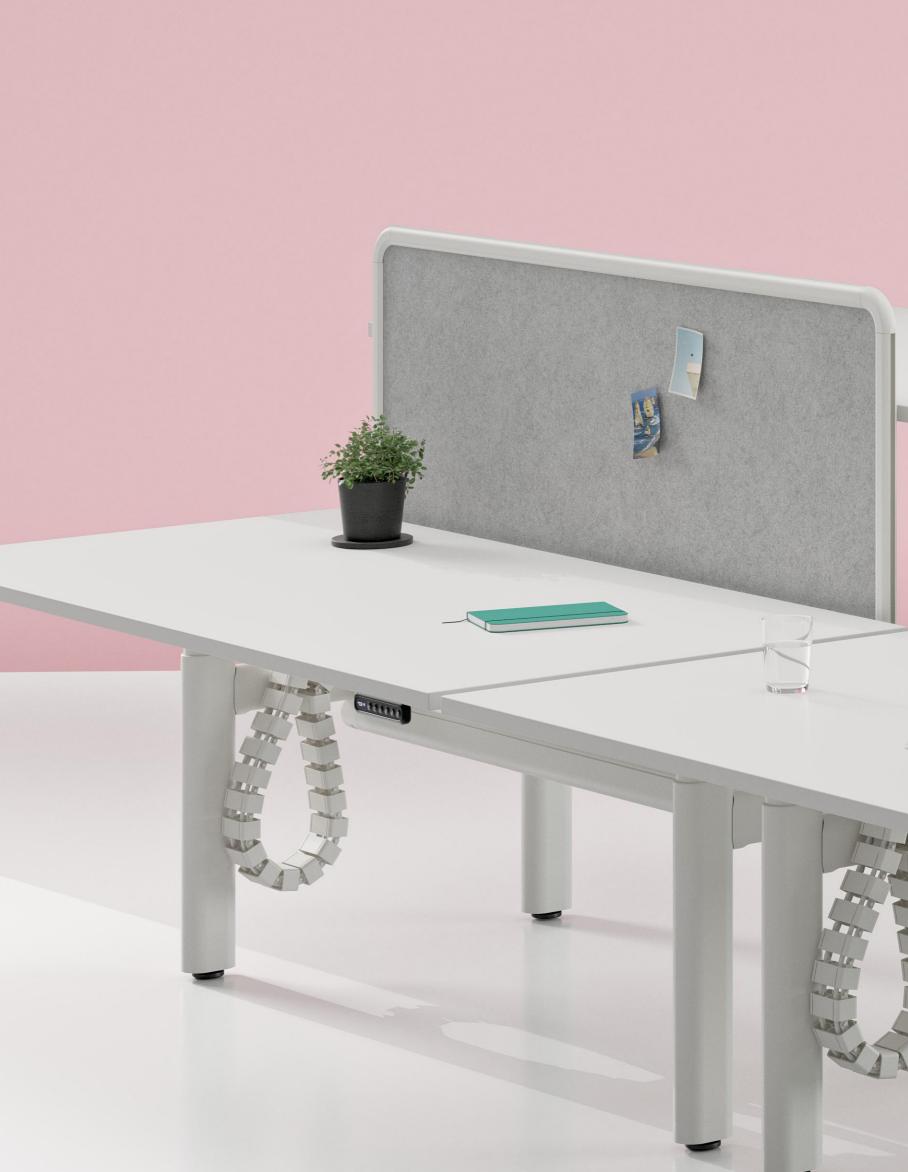

- Ovation is available as Single Sided, Back to Back, 90° and 120° desking solutions.
- Like the arteries of a transport system, we have redesigned the way we route soft wiring, concealing it in an enclosed cable pathway with removable segregation and
- multiple access points to keep the system running smoothly and efficiently.
- 03 A unique cable bridge option allows the user to conceal and segregate soft wiring from work point to work point.
- Ovation's optional Power Pocket Modesty allows for
- up to 6xGPO points and provides a clean and easy solution for excess cabling.
- O5 Acoustic screens are available at two heights with PET and upholstered finish options. Framed and Frameless options are both available.
  - 6 Electric height-adjustable
- Ovation frames can be pre-programmed to three different height settings and come with an in-built 'Impact-Stop' response.
- 7 Electric height-adjustable Ovation desks have the option to integrate smartphone-based controls via our Bluetooth Wellness App.