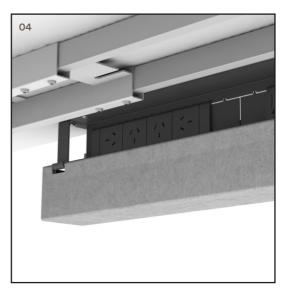

- Ovation is available as Single Sided, Back to Back, 90° and 120° desking solutions.
- Like the arteries of a transport system, we have redesigned the way we route soft wiring, concealing it in an enclosed cable pathway with removable segregation and
- multiple access points to keep the system running smoothly and efficiently.
- 03 A unique cable bridge option allows the user to conceal and segregate soft wiring from work point to work point.
- Ovation's optional Power Pocket Modesty allows for
- up to 6xGPO points and provides a clean and easy solution for excess cabling.
- O5 Acoustic screens are available at two heights with PET and upholstered finish options. Framed and Frameless options are both available.
  - 6 Electric height-adjustable
- Ovation frames can be pre-programmed to three different height settings and come with an in-built 'Impact-Stop' response.
- 7 Electric height-adjustable Ovation desks have the option to integrate smartphone-based controls via our Bluetooth Wellness App.