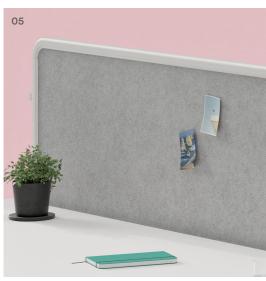

- Ovation is available as Single Sided, Back to Back, 90° and 120° desking solutions.
- Like the arteries of a transport system, we have redesigned the way we route soft wiring, concealing it in an enclosed cable pathway with removable segregation and
- multiple access points to keep the system running smoothly and efficiently.
- 03 A unique cable bridge option allows the user to conceal and segregate soft wiring from work point to work point.
- Ovation's optional Power Pocket Modesty allows for
- up to 6xGPO points and provides a clean and easy solution for excess cabling.
- O5 Acoustic screens are available at two heights with PET and upholstered finish options. Framed and Frameless options are both available.
  - 6 Electric height-adjustable
- Ovation frames can be pre-programmed to three different height settings and come with an in-built 'Impact-Stop' response.
- 7 Electric height-adjustable Ovation desks have the option to integrate smartphone-based controls via our Bluetooth Wellness App.