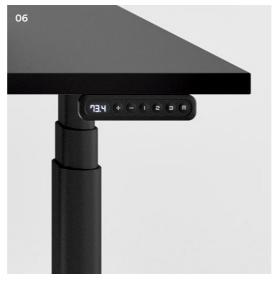

- Ovation is available as Single Sided, Back to Back, 90° and 120° desking solutions.
- Like the arteries of a transport system, we have redesigned the way we route soft wiring, concealing it in an enclosed cable pathway with removable segregation and
- multiple access points to keep the system running smoothly and efficiently.
- 03 A unique cable bridge option allows the user to conceal and segregate soft wiring from work point to work point.
- Ovation's optional Power Pocket Modesty allows for
- up to 6xGPO points and provides a clean and easy solution for excess cabling.
- O5 Acoustic screens are available at two heights with PET and upholstered finish options. Framed and Frameless options are both available.
  - 6 Electric height-adjustable
- Ovation frames can be pre-programmed to three different height settings and come with an in-built 'Impact-Stop' response.
- 7 Electric height-adjustable Ovation desks have the option to integrate smartphone-based controls via our Bluetooth Wellness App.