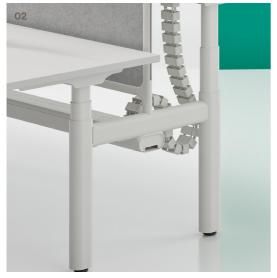

- Ovation is available as Single Sided, Back to Back, 90° and 120° desking solutions.
- Like the arteries of a transport system, we have redesigned the way we route soft wiring, concealing it in an enclosed cable pathway with removable segregation and
- multiple access points to keep the system running smoothly and efficiently.
- 03 A unique cable bridge option allows the user to conceal and segregate soft wiring from work point to work point.
- Ovation's optional Power Pocket Modesty allows for
- up to 6xGPO points and provides a clean and easy solution for excess cabling.
- O5 Acoustic screens are available at two heights with PET and upholstered finish options. Framed and Frameless options are both available.
  - 6 Electric height-adjustable
- Ovation frames can be pre-programmed to three different height settings and come with an in-built 'Impact-Stop' response.
- 7 Electric height-adjustable Ovation desks have the option to integrate smartphone-based controls via our Bluetooth Wellness App.