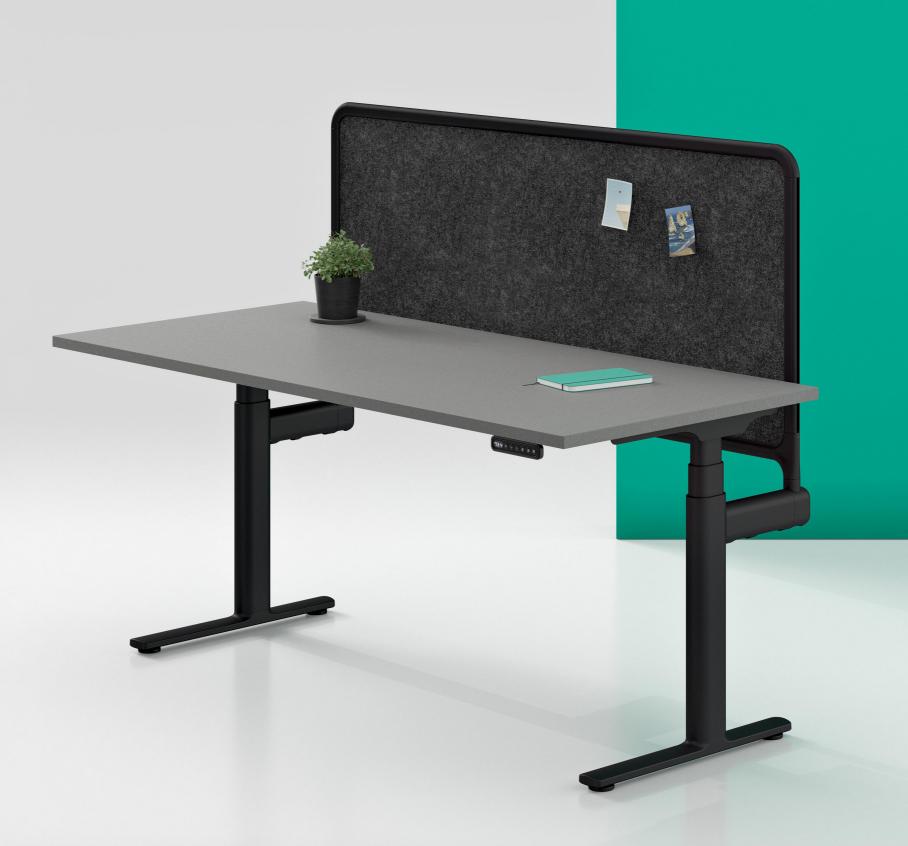

### **Ovation**

Designed with movement in mind, Ovation draws inspiration from iconic transport systems of the world.

From focused to collaborative, Ovation can adapt to suit any environment, with the ethos of moving people quickly and efficiently in their working environments. Ovation's unique oval leg profile offers a sophisticated take on an office essential, and is available as both a fixed and height-adjustable solution.

- Ovation is available as Single Sided, Back to Back, 90° and 120° desking solutions.
- Like the arteries of a transport system, we have redesigned the way we route soft wiring, concealing it in an enclosed cable pathway with removable segregation and
- multiple access points to keep the system running smoothly and efficiently.
- 03 A unique cable bridge option allows the user to conceal and segregate soft wiring from work point to work point.
- Ovation's optional Power Pocket Modesty allows for
- up to 6xGPO points and provides a clean and easy solution for excess cabling.
- O5 Acoustic screens are available at two heights with PET and upholstered finish options. Framed and Frameless options are both available.
  - 6 Electric height-adjustable
- Ovation frames can be pre-programmed to three different height settings and come with an in-built 'Impact-Stop' response.
- 7 Electric height-adjustable Ovation desks have the option to integrate smartphone-based controls via our Bluetooth Wellness App.