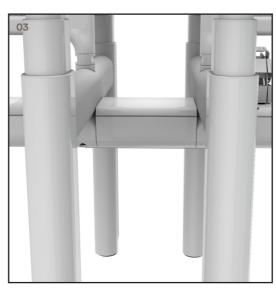

- Ovation is available as Single Sided, Back to Back, 90° and 120° desking solutions.
- Like the arteries of a transport system, we have redesigned the way we route soft wiring, concealing it in an enclosed cable pathway with removable segregation and
- multiple access points to keep the system running smoothly and efficiently.
- 03 A unique cable bridge option allows the user to conceal and segregate soft wiring from work point to work point.
- Ovation's optional Power Pocket Modesty allows for
- up to 6xGPO points and provides a clean and easy solution for excess cabling.
- O5 Acoustic screens are available at two heights with PET and upholstered finish options. Framed and Frameless options are both available.
  - 6 Electric height-adjustable
- Ovation frames can be pre-programmed to three different height settings and come with an in-built 'Impact-Stop' response.
- 7 Electric height-adjustable Ovation desks have the option to integrate smartphone-based controls via our Bluetooth Wellness App.