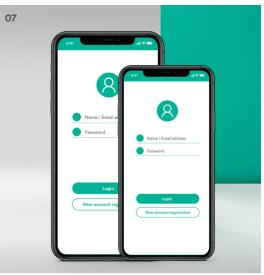

- Ovation is available as Single Sided, Back to Back, 90° and 120° desking solutions.
- Like the arteries of a transport system, we have redesigned the way we route soft wiring, concealing it in an enclosed cable pathway with removable segregation and
- multiple access points to keep the system running smoothly and efficiently.
- 03 A unique cable bridge option allows the user to conceal and segregate soft wiring from work point to work point.
- Ovation's optional Power Pocket Modesty allows for
- up to 6xGPO points and provides a clean and easy solution for excess cabling.
- O5 Acoustic screens are available at two heights with PET and upholstered finish options. Framed and Frameless options are both available.
  - 6 Electric height-adjustable
- Ovation frames can be pre-programmed to three different height settings and come with an in-built 'Impact-Stop' response.
- 7 Electric height-adjustable Ovation desks have the option to integrate smartphone-based controls via our Bluetooth Wellness App.