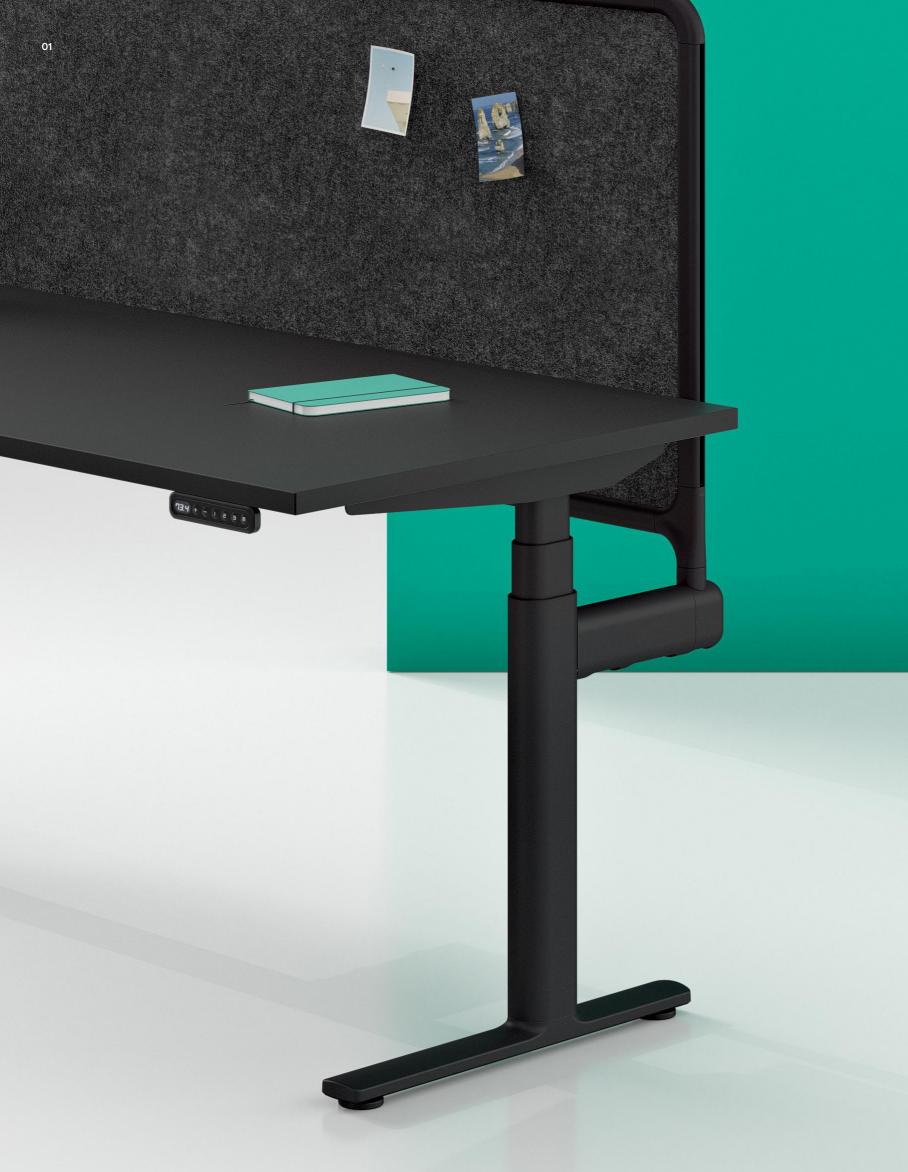

- Ovation is available as Single Sided, Back to Back, 90° and 120° desking solutions.
- Like the arteries of a transport system, we have redesigned the way we route soft wiring, concealing it in an enclosed cable pathway with removable segregation and
- multiple access points to keep the system running smoothly and efficiently.
- 03 A unique cable bridge option allows the user to conceal and segregate soft wiring from work point to work point.
- Ovation's optional Power Pocket Modesty allows for
- up to 6xGPO points and provides a clean and easy solution for excess cabling.
- O5 Acoustic screens are available at two heights with PET and upholstered finish options. Framed and Frameless options are both available.
  - 6 Electric height-adjustable
- Ovation frames can be pre-programmed to three different height settings and come with an in-built 'Impact-Stop' response.
- 7 Electric height-adjustable Ovation desks have the option to integrate smartphone-based controls via our Bluetooth Wellness App.