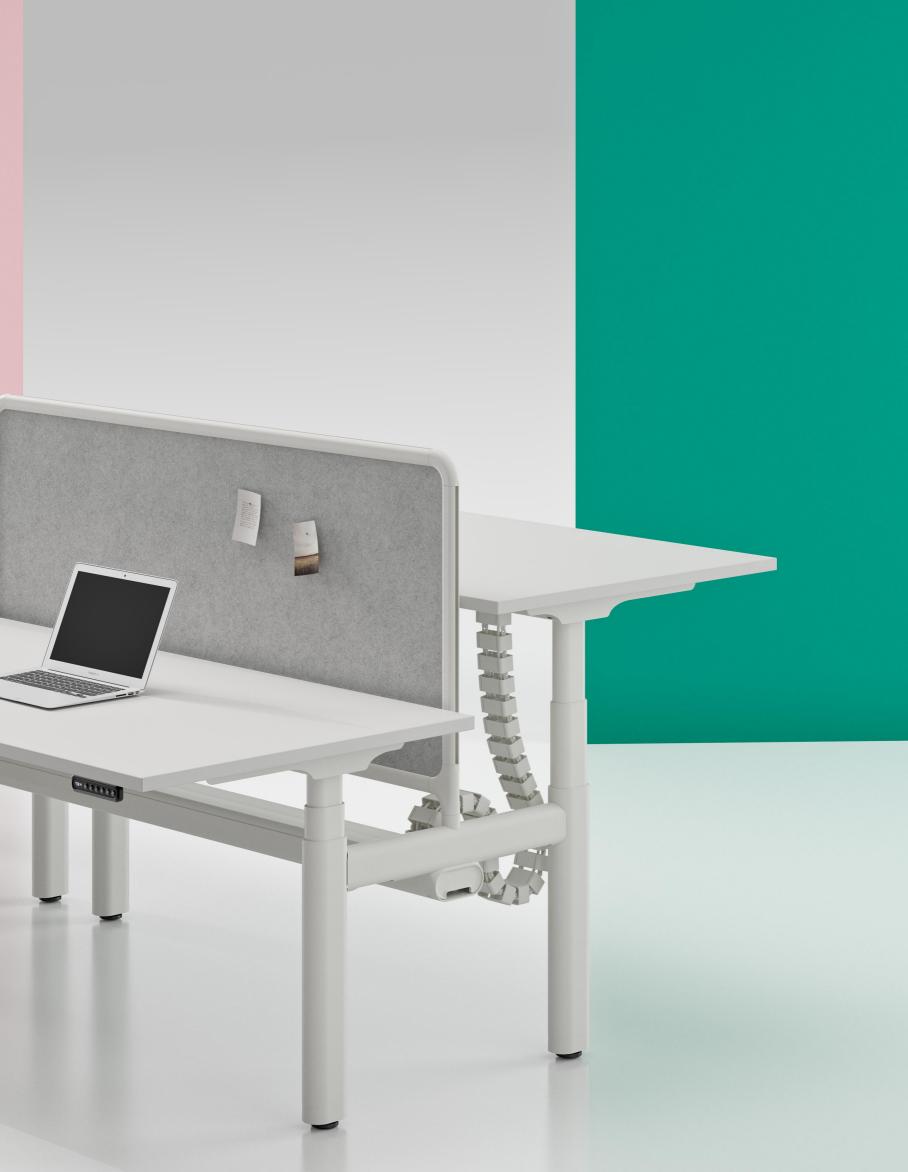

- Ovation is available as Single Sided, Back to Back, 90° and 120° desking solutions.
- Like the arteries of a transport system, we have redesigned the way we route soft wiring, concealing it in an enclosed cable pathway with removable segregation and
- multiple access points to keep the system running smoothly and efficiently.
- 03 A unique cable bridge option allows the user to conceal and segregate soft wiring from work point to work point.
- Ovation's optional Power Pocket Modesty allows for
- up to 6xGPO points and provides a clean and easy solution for excess cabling.
- O5 Acoustic screens are available at two heights with PET and upholstered finish options. Framed and Frameless options are both available.
  - 6 Electric height-adjustable
- Ovation frames can be pre-programmed to three different height settings and come with an in-built 'Impact-Stop' response.
- 7 Electric height-adjustable Ovation desks have the option to integrate smartphone-based controls via our Bluetooth Wellness App.