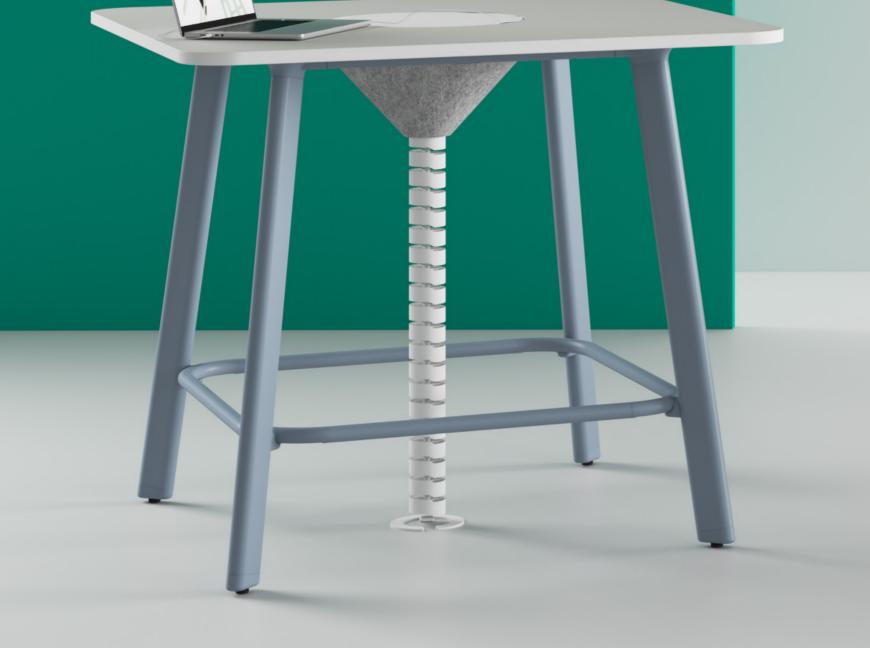

04 Power Vortex is available with 2x power and 2x data or 4x power.

05 Power Vortex includes a fabric cable pocket with an entry for an umbilical to keep cables clean and tidy.

The modularity of the Rosie table system extends to the foot rail system that is included on all standing height tables.