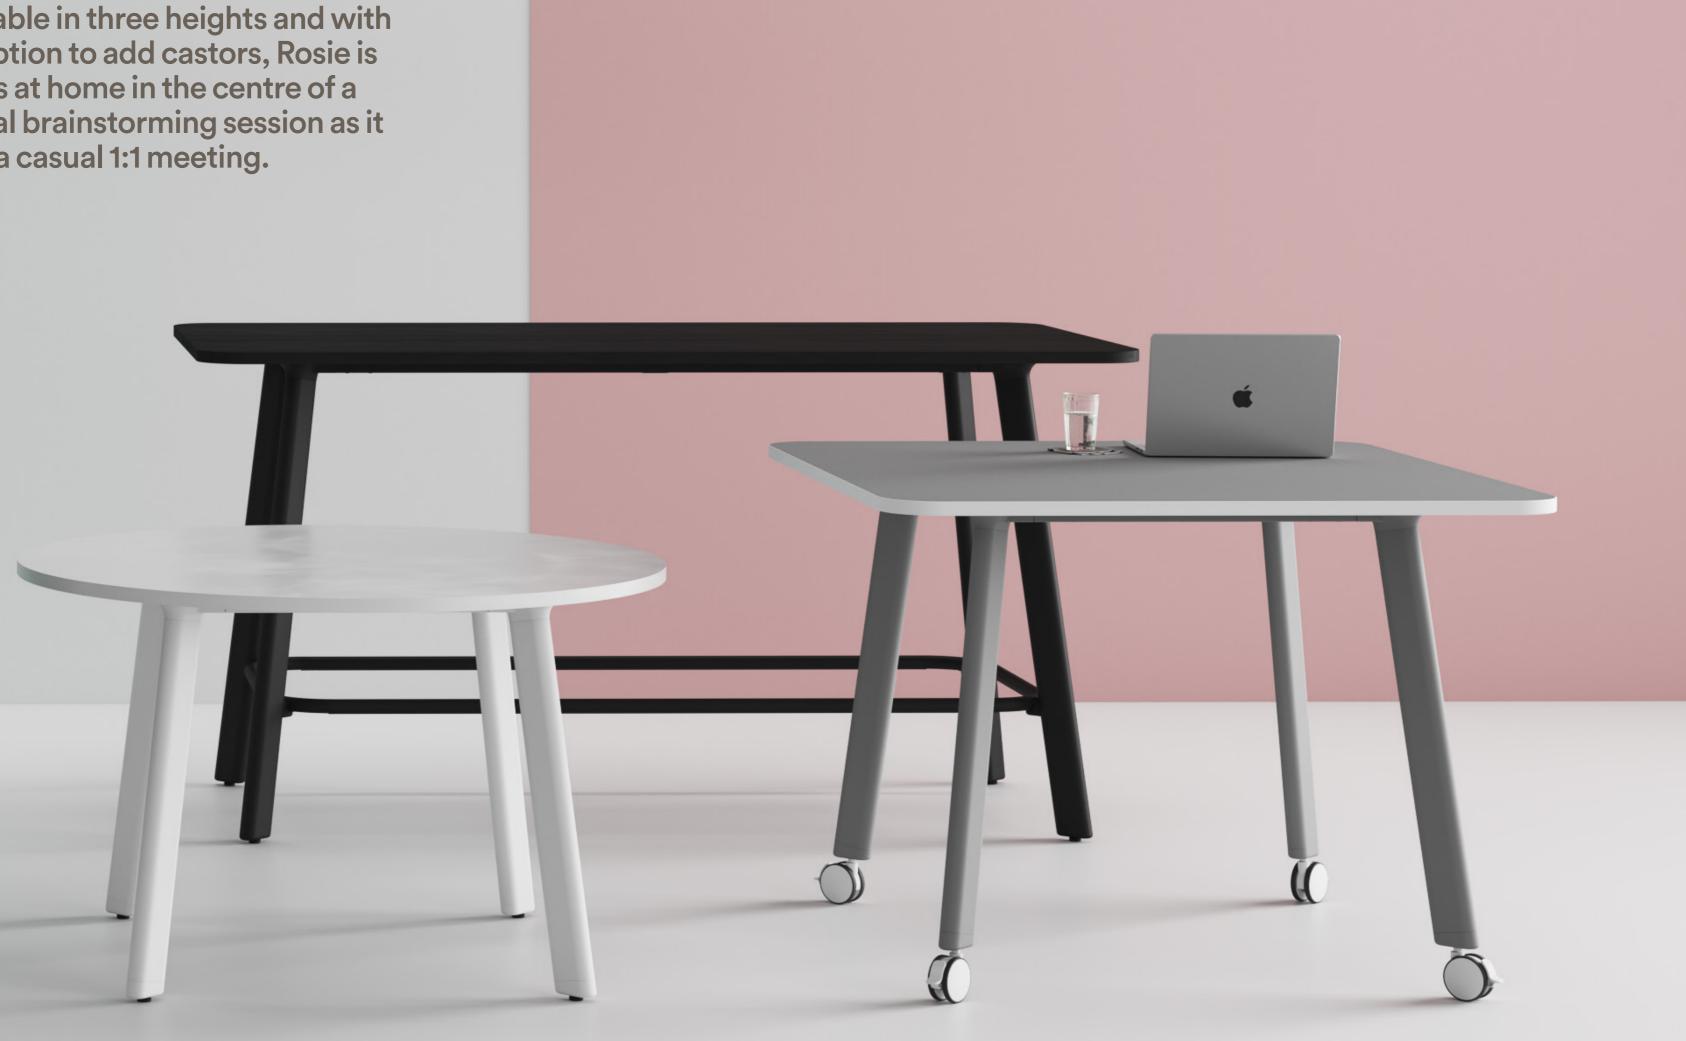

Available in three heights and with the option to add castors, Rosie is just as at home in the centre of a crucial brainstorming session as it is for a casual 1:1 meeting.

- 01 Rosie's simple lines and soft forms achieve a design aesthetic that is a perfect fit in today's workplace and yet will also remain timeless for years to come.
- 02 Available with soft-tread lockable castors at all three heights.
- 03 Integrated Footrail for 1050mmH frames.

04 Power Vortex is available with 2x power and 2x data or 4x power.

05 Power Vortex includes a fabric cable pocket with an entry for an umbilical to keep cables clean and tidy.

The modularity of the Rosie table system extends to the foot rail system that is included on all standing height tables.

The Power Vortex is a tidy in-table power solution that provides easy access to power to keep your laptop, phone or tablet charged during those agile collaborative sessions while keeping excess cabling off the table top.