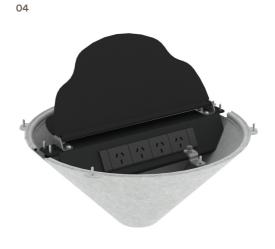

04 Power Vortex is available with 2x power and 2x data or 4x power.

05 Power Vortex includes a fabric cable pocket with an entry for an umbilical to keep cables clean and tidy.

The modularity of the Rosie table system extends to the foot rail system that is included on all standing height tables.

The Power Vortex is a tidy in-table power solution that provides easy access to power to keep your laptop, phone or tablet charged during those agile collaborative sessions while keeping excess cabling off the table top.