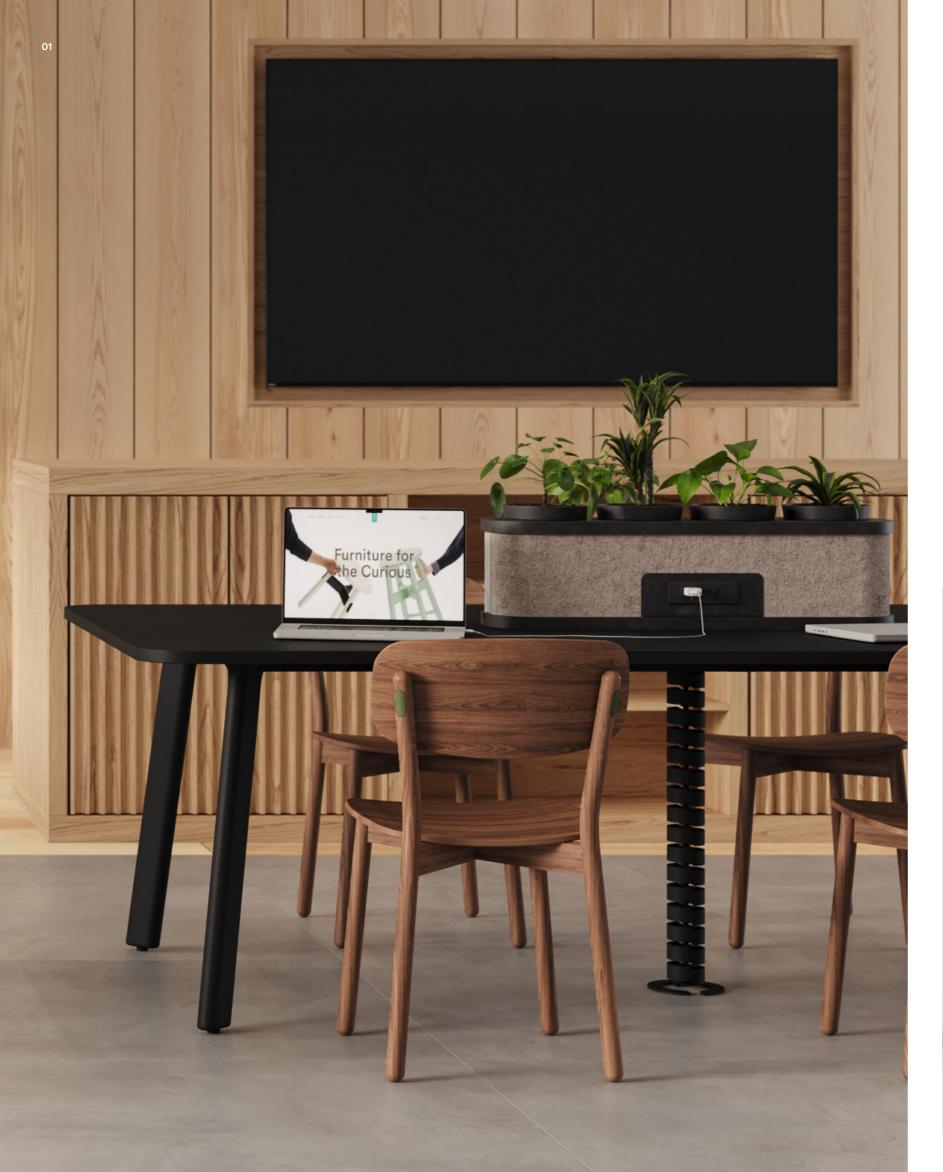

04 Power Vortex is available with 2x power and 2x data or 4x power.

05 Power Vortex includes a fabric cable pocket with an entry for an umbilical to keep cables clean and tidy.

The modularity of the Rosie table system extends to the foot rail system that is included on all standing height tables.

The Power Vortex is a tidy in-table power solution that provides easy access to power to keep your laptop, phone or tablet charged during those agile collaborative sessions while keeping excess cabling off the table top.