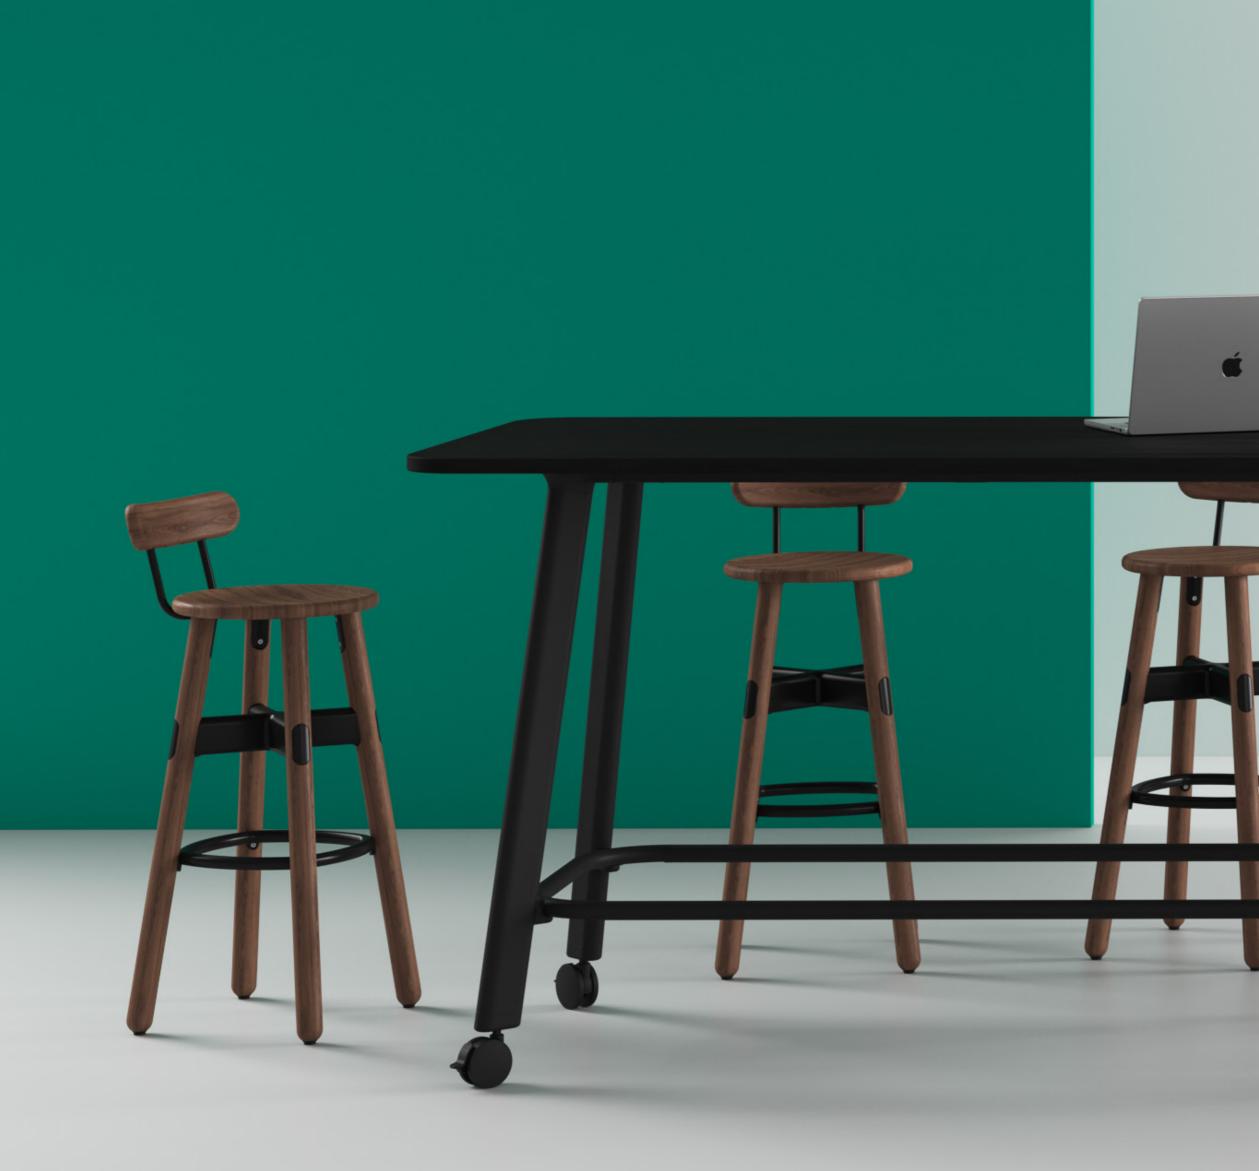

Available in three heights and with the option to add castors, Rosie is just as at home in the centre of a crucial brainstorming session as it is for a casual 1:1 meeting.

- 01 Rosie's simple lines and soft forms achieve a design aesthetic that is a perfect fit in today's workplace and yet will also remain timeless for years to come.
- 02 Available with soft-tread lockable castors at all three heights.
- 03 Integrated Footrail for 1050mmH frames.

04 Power Vortex is available with 2x power and 2x data or 4x power.

05 Power Vortex includes a fabric cable pocket with an entry for an umbilical to keep cables clean and tidy.

The modularity of the Rosie table system extends to the foot rail system that is included on all standing height tables.