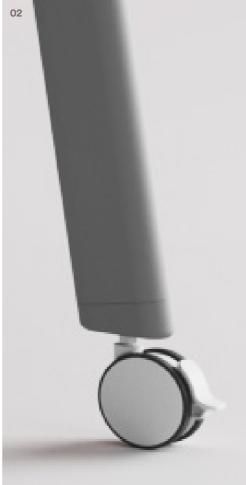

Available in three heights and with the option to add castors, Rosie is just as at home in the centre of a crucial brainstorming session as it is for a casual 1:1 meeting.

- 01 Rosie's simple lines and soft forms achieve a design aesthetic that is a perfect fit in today's workplace and yet will also remain timeless for years to come.
- 02 Available with soft-tread lockable castors at all three heights.
- 03 Integrated Footrail for 1050mmH frames.