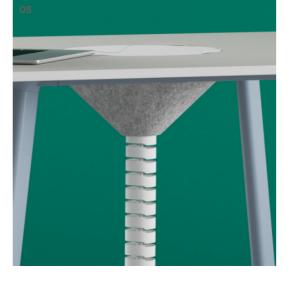

04 Power Vortex is available with 2x power and 2x data or 4x power.

05 Power Vortex includes a fabric cable pocket with an entry for an umbilical to keep cables clean and tidy.

The modularity of the Rosie table system extends to the foot rail system that is included on all standing height tables.