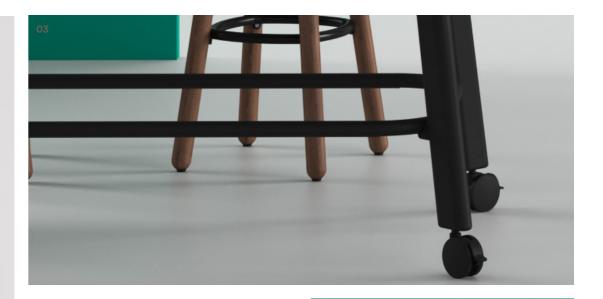

Available in three heights and with the option to add castors, Rosie is just as at home in the centre of a crucial brainstorming session as it is for a casual 1:1 meeting.

- 01 Rosie's simple lines and soft forms achieve a design aesthetic that is a perfect fit in today's workplace and yet will also remain timeless for years to come.
- 02 Available with soft-tread lockable castors at all three heights.
- 03 Integrated Footrail for 1050mmH frames.

04 Power Vortex is available with 2x power and 2x data or 4x power.

05 Power Vortex includes a fabric cable pocket with an entry for an umbilical to keep cables clean and tidy.

The modularity of the Rosie table system extends to the foot rail system that is included on all standing height tables.