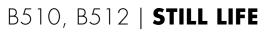

## Marcel Sigel 2020

 $\mbox{CHAIR}.$  Frame in solid wood. Compression molded seat / back. Lacquered or upholstered seat in fabric or leather with padding in polyurethane.

Still Life is also available as a stackable chair and a bar stool in 65 cm and 82cm seat height.

|                | B510 |                | B512 |
|----------------|------|----------------|------|
| Seat height    | 46   | Seat height    | 46   |
| Overall height | 76   | Overall height | 76   |
| Seat width     | 42   | Seat width     | 42   |
| Overall width  | 45   | Overall width  | 45   |
| Seat depth     | 43   | Seat depth     | 43   |
| Overall depth  | 49   | Overall depth  | 49   |