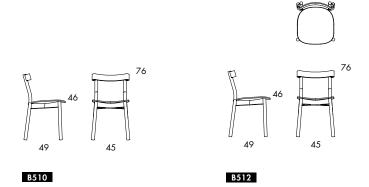

## Marcel Sigel 2020

 $\mbox{CHAIR}.$  Frame in solid wood. Compression molded seat / back. Lacquered or upholstered seat in fabric or leather with padding in polyurethane.

Still Life is also available as a stackable chair and a bar stool in 65 cm and 82cm seat height.

Marcel Sigel 2020