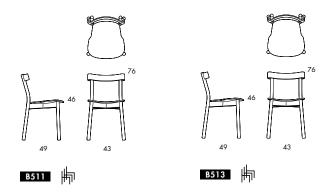

## B511, B513 | STILL LIFE STACK

**STACKABLE CHAIR.** Frame in solid wood. Compression molded seat / back. Lacquered or upholstered seat l in fabric or leather with padding in polyurethane. Stacks 4 pcs.

Still Life is also available as a chair and a bar stool in 65 cm and 82cm seat height.

|                | B511 |                | B513 |
|----------------|------|----------------|------|
| Seat height    | 46   | Seat height    | 46   |
| Overall height | 76   | Overall height | 76   |
| Seat width     | 42   | Seat width     | 42   |
| Overall width  | 45   | Overall width  | 45   |
| Seat depth     | 43   | Seat depth     | 43   |
| Overall depth  | 49   | Overall depth  | 49   |