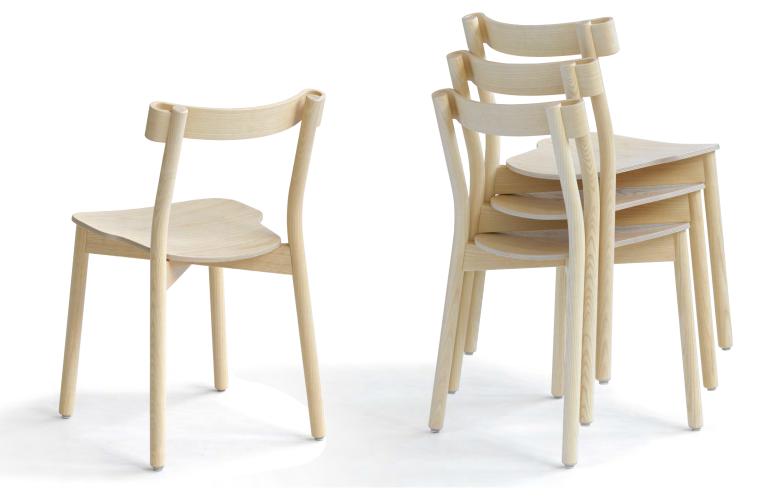

## B511, B513 | STILL LIFE STACK

**STACKABLE CHAIR.** Frame in solid wood. Compression molded seat / back. Lacquered or upholstered seat l in fabric or leather with padding in polyurethane. Stacks 4 pcs.

Still Life is also available as a chair and a bar stool in 65 cm and 82cm seat height.

|                | B511 |                | B513 |
|----------------|------|----------------|------|
| Seat height    | 46   | Seat height    | 46   |
| Overall height | 76   | Overall height | 76   |
| Seat width     | 42   | Seat width     | 42   |
| Overall width  | 45   | Overall width  | 45   |
| Seat depth     | 43   | Seat depth     | 43   |
| Overall depth  | 49   | Overall depth  | 49   |