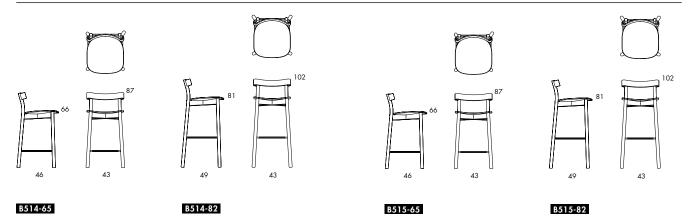

## B514, B515 | STILL LIFE BAR

 ${\sf BARSTOOL}.$  Frame in solid wood. Compression molded seat / back. Lacquered or upholstered seat in fabric or leather with padding in polyurethane. Footrest in stainless steel.

Still Life is also available as a chair and stackable chair.

|                | B514-65 |                | B514-82 |                | B515-65 |                | B515-82 |
|----------------|---------|----------------|---------|----------------|---------|----------------|---------|
| Seat height    | 66      | Seat height    | 81      | Seat height    | 66      | Seat height    | 81      |
| Overall height | 87      | Overall height | 102     | Overall height | 87      | Overall height | 102     |
| Seat width     | 42      |
| Overall width  | 43      |
| Seat depth     | 43      |
| Overall depth  | 46      | Overall depth  | 49      | Overall depth  | 46      | Overall depth  | 49      |