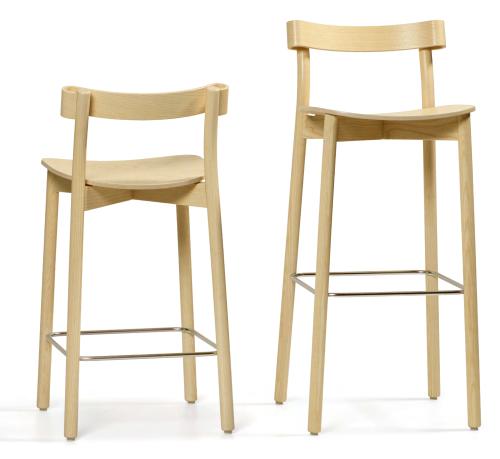

## B514, B515 | STILL LIFE BAR

 ${\sf BARSTOOL}.$  Frame in solid wood. Compression molded seat / back. Lacquered or upholstered seat in fabric or leather with padding in polyurethane. Footrest in stainless steel.

Still Life is also available as a chair and stackable chair.

|                | B514-65 |                | B514-82 |                | B515-65 |                | B515-82 |
|----------------|---------|----------------|---------|----------------|---------|----------------|---------|
| Seat height    | 66      | Seat height    | 81      | Seat height    | 66      | Seat height    | 81      |
| Overall height | 87      | Overall height | 102     | Overall height | 87      | Overall height | 102     |
| Seat width     | 42      |
| Overall width  | 43      |
| Seat depth     | 43      |
| Overall depth  | 46      | Overall depth  | 49      | Overall depth  | 46      | Overall depth  | 49      |