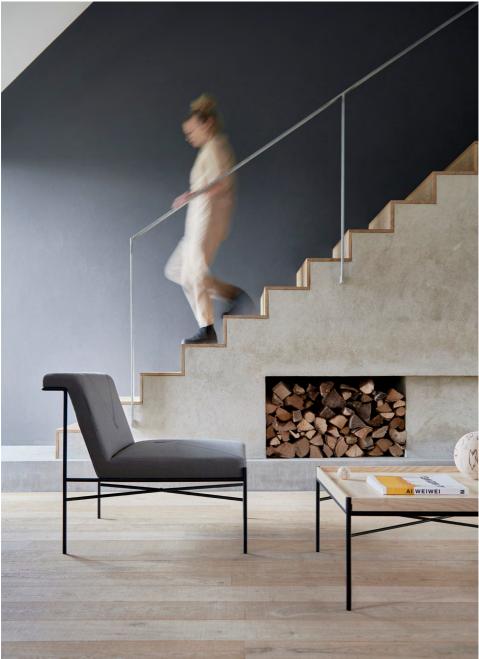

#### The square sofa system

Meet RUT, a square sofa system. Causal and inviting or sober and formal. RUT seems like a familiar acquaintance but is a completely new companion. Optimal solution for a relaxed space in one direction: perfect for reading a book, surfing the web, having a meeting, chatting with friends. RUT is all about flexibility and will favor slowness and long-lasting comfort as well as allowing for occasional seating. Build a long straight sofa with armrests, writing pads and electricity or adapt it open and inviting with as few additions as possible. Double the width with a causal side to nestle in, and a stricter front for a short stay on the go. Compose and rearrange according to functional and aesthetic needs. RUT offers an elegant contrast between soft, comfortable and generous seating modules, and a robust exposed linear base made of a steel H-beam resting on two or more solid oak blocks. Assemble as many squares as needed. Turn them to the right, to the left or all the way around to offer different seating options, secure with two bolts. RUT supersoft contract areas to serious working or hospitality areas. All existing parts can be rearranged and everything you want to add you can be do later.

Modular Sofa | Bench | Table.

Upholstered seat modules, moulded polyurethane with nozag springs. Table module in massive wood. Underframe of chromed H-beam in Steel. Block feet in massive wood. Each module is 75 x 75 centimetres.