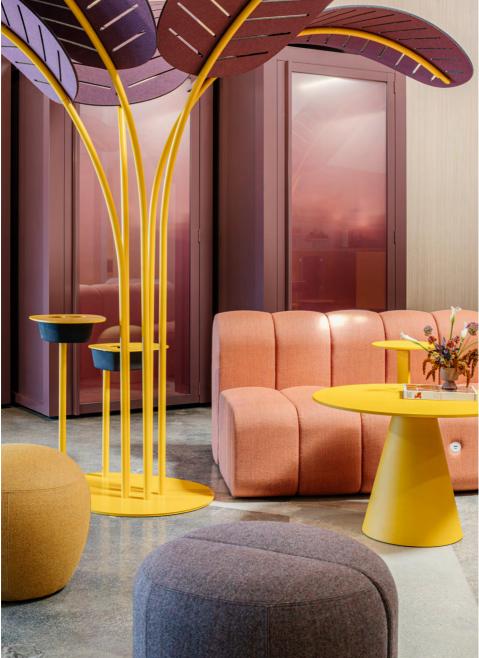

#### Bringing the outdoors indoors

Some furniture wants to get out in the sun. Ironically, Park+ does the opposite by moving the outdoors indoors. Park+ brings people together. You can sit alone and wait, rest or chat with friends, read a newspaper, work on your laptop... all with the same easy-going freedom as on a park bench. Inspired by the Latin countries where the piazza is a natural reference point in both small and large cities, Italian design trio CMP have created a completely flexible seating system that infuses a sense of Scandinavian informal relaxation outdoors into indoor public spaces.

Modular. Links in gables.

The interlinking table connects 2-seaters, 3-seaters and individual chairs, for you to arrange in place.

Armchair & Benches. Gables in solid lacquered ash or oak wood. Seat and wood ribs in moulded wood. Padding in moulded polyurethane. Upholstery in fabric or leather. Modular. Links in gables. Park+ comes as an armchair, a 2-seater and a 3-seater bench/sofa that can be used individually or connected at the gable leg to create long rows. By using the small connecting table, Park+ can be arranged in any angle or configuration you desire. The gaps between the seat slats reduce the need for cleaning.

Gables in solid lacquered ash or oak wood. The seat ribs in moulded wood. Padding in moulded polyurethane. Upholstery in fabric or leather. Park+ comes as an armchair, a 2-seater and a 3-seater bench/sofa that can be used individually or connected at the gable leg to create long rows. By using the small connecting table, Park+ can be arranged in any angle or configuration you desire. The gaps between the seat slats reduce the need for cleaning.