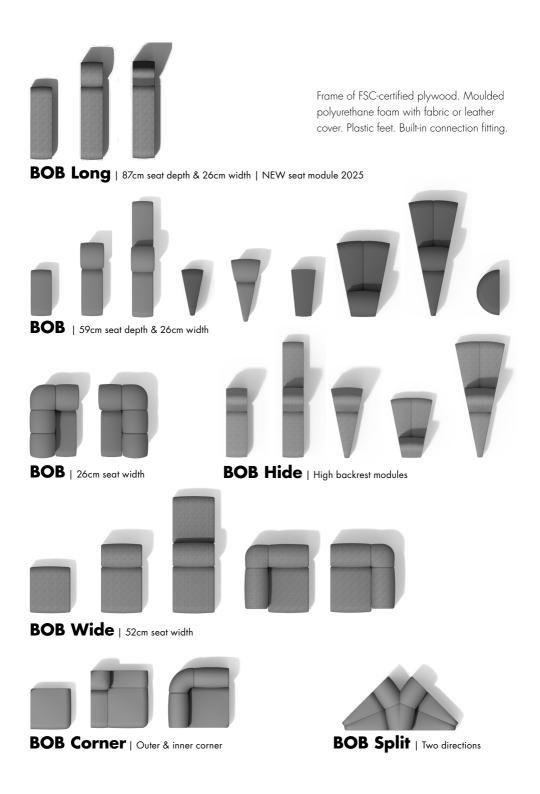

#### A LEGO for architects

A sofa system providing almost unlimited options. 2016, Johan Lindau, CEO and design manager for Blå Station, challenged designers Thomas Bernstrand & Stefan Borselius with a question: Would it be possible to make a modular sofa that allows maximum flexibility with a minimum of components? And at a reasonable price? We wanted the sofa system to fit all spaces, from the airport, via the hotel to the office and home, and it would need to be produced and transported smartly and sustainably with quality down to the smallest detail. The BOB journey started in 2017 with 6 moulded parts combined into 10 sections and is now a sofa system that provides almost unlimited options, constructed with the minimum number of modules possible. BOB is an easy to understand and extremely flexible sofa system. Where conventional sofas are usually rectangular, square and predictable, BOB offers the architectural freedom to either challenge or adhere to any type of space. BOB – when your imagination is the limit.

### **BOB JOB HIDE**

**BOB JOB & BOB BIZ** are the perfect solution for a casual and creative workspace: a sofa system which can be configured in any conceivable way. Add tables, shelves and lighting when needed. All BOB & BOB Job can be combined with each other. Plinth in black lacquered wood +6cm gives seat height 46cm, perfect for hospitality areas.

**BOB BIZ** | Partitions walls

**BOB HOME** has a 9 cm deeper seat with even softer cushioning, perfect for homely areas.