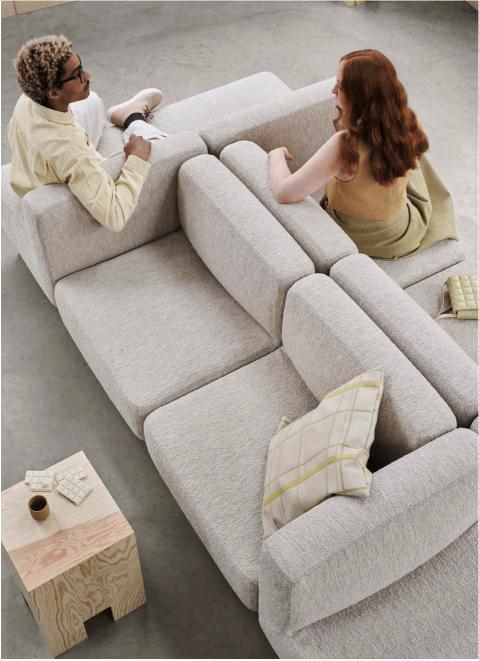

#### The square sofa system

Meet RUT, a square sofa system. Causal and inviting or sober and formal. RUT seems like a familiar acquaintance but is a completely new companion. Optimal solution for a relaxed space in one direction: perfect for reading a book, surfing the web, having a meeting, chatting with friends. RUT is all about flexibility and will favor slowness and long-lasting comfort as well as allowing for occasional seating. Build a long straight sofa with armrests, writing pads and electricity or adapt it open and inviting with as few additions as possible. Double the width with a causal side to nestle in, and a stricter front for a short stay on the go. Compose and rearrange according to functional and aesthetic needs. RUT offers an elegant contrast between soft, comfortable and generous seating modules, and a robust exposed linear base made of a steel H-beam resting on two or more solid oak blocks. Assemble as many squares as needed. Turn them to the right, to the left or all the way around to offer different seating options, secure with two bolts. RUT supersoft contract areas to serious working or hospitality areas. All existing parts can be rearranged and everything you want to add you can be do later.

Modular Sofa | Bench | Table.

Upholstered seat modules, moulded polyurethane with nozag springs. Table module in massive wood. Underframe of chromed H-beam in Steel. Block feet in massive wood. Each module is 75 x 75 centimetres.