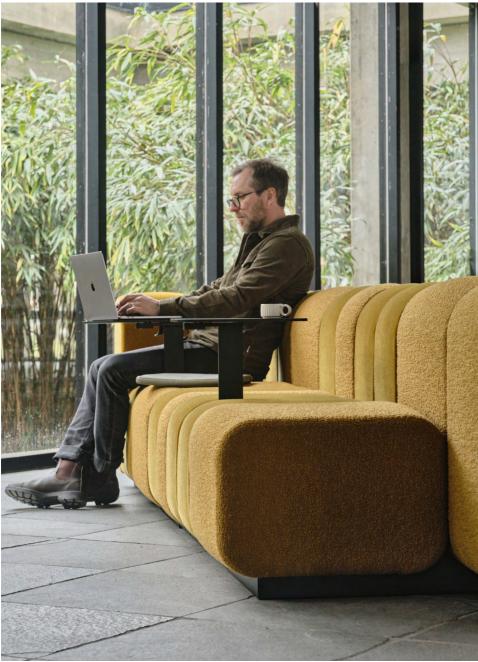

#### The square sofa system

Meet RUT, a square sofa system. Causal and inviting or sober and formal. RUT seems like a familiar acquaintance but is a completely new companion. Optimal solution for a relaxed space in one direction: perfect for reading a book, surfing the web, having a meeting, chatting with friends. RUT is all about flexibility and will favor slowness and long-lasting comfort as well as allowing for occasional seating. Build a long straight sofa with armrests, writing pads and electricity or adapt it open and inviting with as few additions as possible. Double the width with a causal side to nestle in, and a stricter front for a short stay on the go. Compose and rearrange according to functional and aesthetic needs. RUT offers an elegant contrast between soft, comfortable and generous seating modules, and a robust exposed linear base made of a steel H-beam resting on two or more solid oak blocks. Assemble as many squares as needed. Turn them to the right, to the left or all the way around to offer different seating options, secure with two bolts. RUT supersoft contract areas to serious working or hospitality areas. All existing parts can be rearranged and everything you want to add you can be do later.

Modular Sofa | Bench | Table.

Upholstered seat modules, moulded polyurethane with nozag springs. Table module in massive wood. Underframe of chromed H-beam in Steel. Block feet in massive wood. Each module is 75 x 75 centimetres.