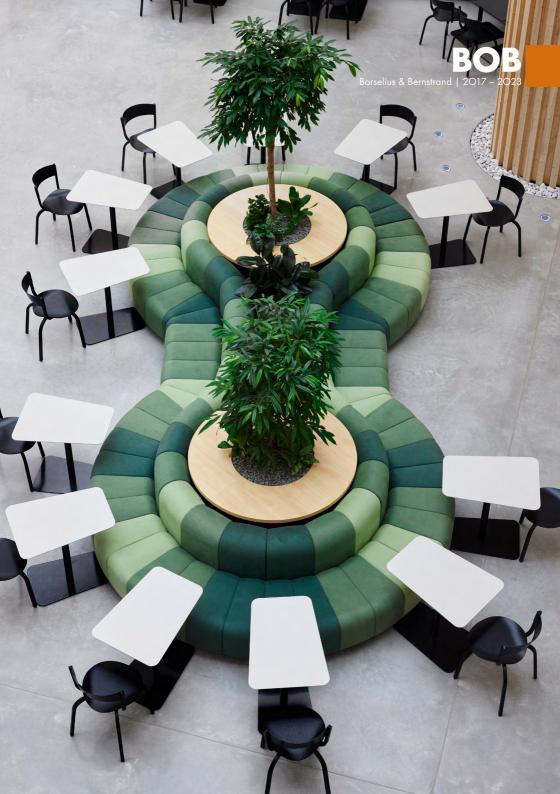

#### A LEGO for architects

A sofa system providing almost unlimited options. 2016, Johan Lindau, CEO and design manager for Blå Station, challenged designers Thomas Bernstrand & Stefan Borselius with a question: Would it be possible to make a modular sofa that allows maximum flexibility with a minimum of components? And at a reasonable price? We wanted the sofa system to fit all spaces, from the airport, via the hotel to the office and home, and it would need to be produced and transported smartly and sustainably with quality down to the smallest detail. The BOB journey started in 2017 with 6 moulded parts combined into 10 sections and is now a sofa system that provides almost unlimited options, constructed with the minimum number of modules possible. BOB is an easy to understand and extremely flexible sofa system. Where conventional sofas are usually rectangular, square and predictable, BOB offers the architectural freedom to either challenge or adhere to any type of space. BOB – when your imagination is the limit.

## BOB BIZ & BOB HOME Borselius & Bernstrand | 2017 - 2023