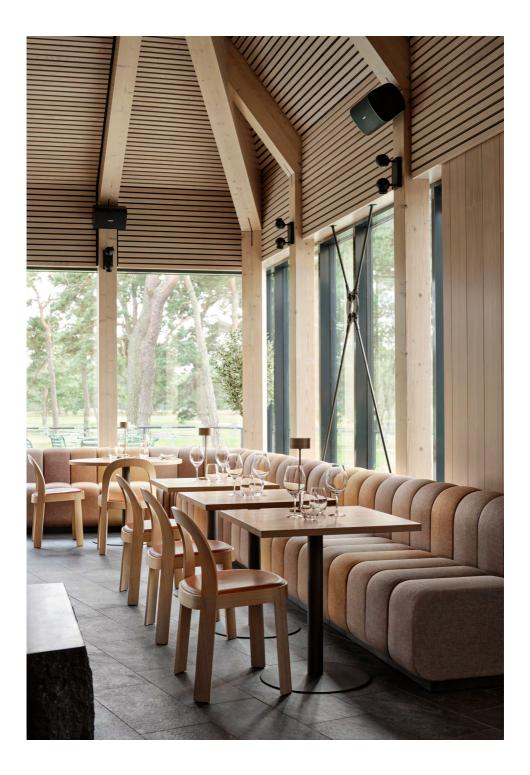

#### A LEGO for architects

A sofa system providing almost unlimited options. 2016, Johan Lindau, CEO and design manager for Blå Station, challenged designers Thomas Bernstrand & Stefan Borselius with a question: Would it be possible to make a modular sofa that allows maximum flexibility with a minimum of components? And at a reasonable price? We wanted the sofa system to fit all spaces, from the airport, via the hotel to the office and home, and it would need to be produced and transported smartly and sustainably with quality down to the smallest detail. The BOB journey started in 2017 with 6 moulded parts combined into 10 sections and is now a sofa system that provides almost unlimited options, constructed with the minimum number of modules possible. BOB is an easy to understand and extremely flexible sofa system. Where conventional sofas are usually rectangular, square and predictable, BOB offers the architectural freedom to either challenge or adhere to any type of space. BOB – when your imagination is the limit.