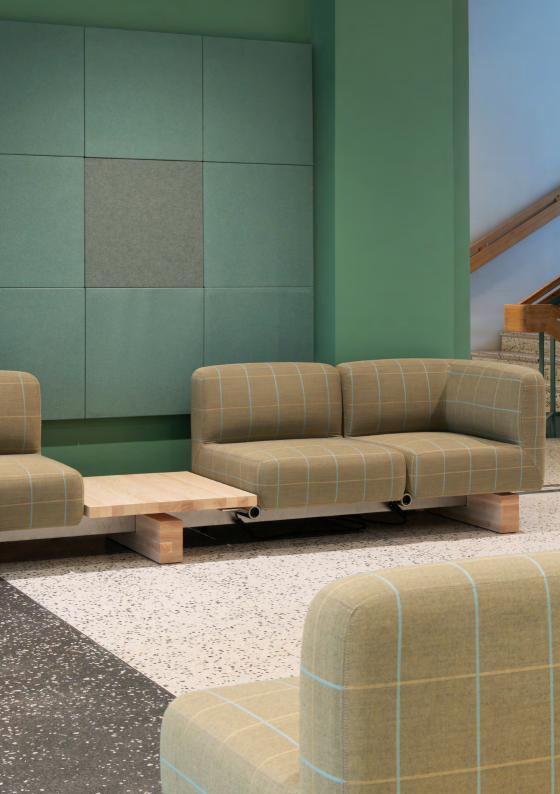

#### The square sofa system

Meet RUT, a square sofa system. Causal and inviting or sober and formal. RUT seems like a familiar acquaintance but is a completely new companion. Optimal solution for a relaxed space in one direction: perfect for reading a book, surfing the web, having a meeting, chatting with friends. RUT is all about flexibility and will favor slowness and long-lasting comfort as well as allowing for occasional seating. Build a long straight sofa with armrests, writing pads and electricity or adapt it open and inviting with as few additions as possible. Double the width with a causal side to nestle in, and a stricter front for a short stay on the go. Compose and rearrange according to functional and aesthetic needs. RUT offers an elegant contrast between soft, comfortable and generous seating modules, and a robust exposed linear base made of a steel H-beam resting on two or more solid oak blocks. Assemble as many squares as needed. Turn them to the right, to the left or all the way around to offer different seating options, secure with two bolts. RUT supersoft contract areas to serious working or hospitality areas. All existing parts can be rearranged and everything you want to add you can be do later.

Modular Sofa | Bench | Table.

Upholstered seat modules, moulded polyurethane with nozag springs. Table module in massive wood. Underframe of chromed H-beam in Steel. Block feet in massive wood. Each module is 75 x 75 centimetres.