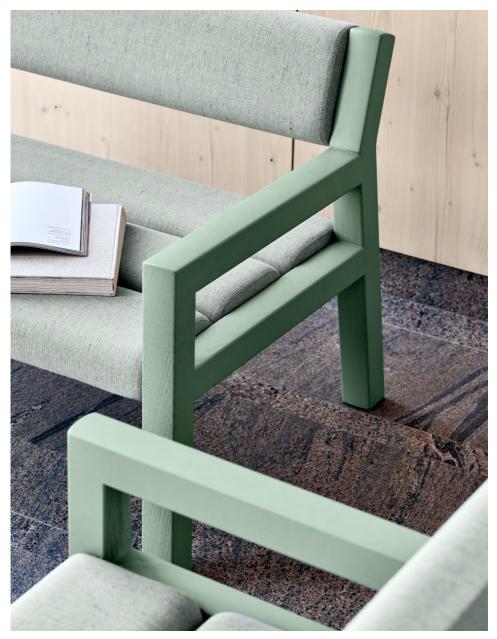

### Modular Sofa | Easy chair | Bench | Table

Frame of wood. Padding of polyurethane foam. Nozag springs. Upholstered in fabric or leather. Plastic foot. Linking device included. Tabletop in solid wood.