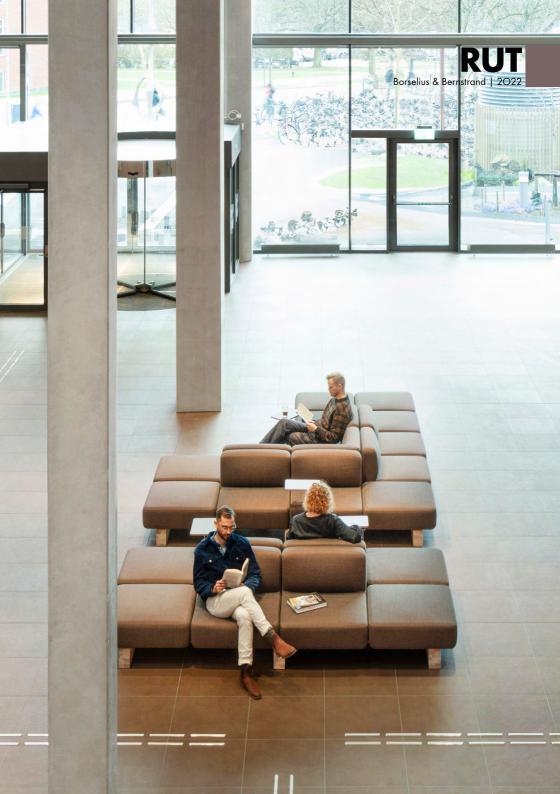

#### The square sofa system

Meet RUT, a square sofa system. Causal and inviting or sober and formal. RUT seems like a familiar acquaintance but is a completely new companion. Optimal solution for a relaxed space in one direction: perfect for reading a book, surfing the web, having a meeting, chatting with friends. RUT is all about flexibility and will favor slowness and long-lasting comfort as well as allowing for occasional seating. Build a long straight sofa with armrests, writing pads and electricity or adapt it open and inviting with as few additions as possible. Double the width with a causal side to nestle in, and a stricter front for a short stay on the go. Compose and rearrange according to functional and aesthetic needs. RUT offers an elegant contrast between soft, comfortable and generous seating modules, and a robust exposed linear base made of a steel H-beam resting on two or more solid oak blocks. Assemble as many squares as needed. Turn them to the right, to the left or all the way around to offer different seating options, secure with two bolts. RUT supersoft contract areas to serious working or hospitality areas. All existing parts can be rearranged and everything you want to add you can be do later.

Modular Sofa | Bench | Table.

Upholstered seat modules, moulded polyurethane with nozag springs. Table module in massive wood. Underframe of chromed H-beam in Steel. Block feet in massive wood. Each module is 75 x 75 centimetres.