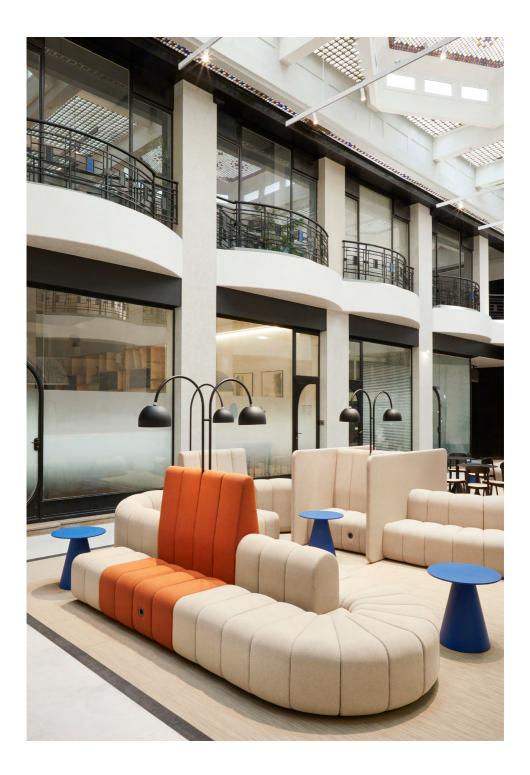

#### A LEGO for architects

A sofa system providing almost unlimited options. 2016, Johan Lindau, CEO and design manager for Blå Station, challenged designers Thomas Bernstrand & Stefan Borselius with a question: Would it be possible to make a modular sofa that allows maximum flexibility with a minimum of components? And at a reasonable price? We wanted the sofa system to fit all spaces, from the airport, via the hotel to the office and home, and it would need to be produced and transported smartly and sustainably with quality down to the smallest detail. The BOB journey started in 2017 with 6 moulded parts combined into 10 sections and is now a sofa system that provides almost unlimited options, constructed with the minimum number of modules possible. BOB is an easy to understand and extremely flexible sofa system. Where conventional sofas are usually rectangular, square and predictable, BOB offers the architectural freedom to either challenge or adhere to any type of space. BOB – when your imagination is the limit.

## BOB BIZ & BOB HOME Borselius & Bernstrand | 2017 - 2023