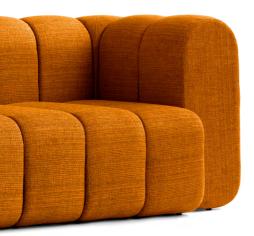

#### A LEGO for architects

A sofa system providing almost unlimited options. 2016, Johan Lindau, CEO and design manager for Blå Station, challenged designers Thomas Bernstrand & Stefan Borselius with a question: Would it be possible to make a modular sofa that allows maximum flexibility with a minimum of components? And at a reasonable price? We wanted the sofa system to fit all spaces, from the airport, via the hotel to the office and home, and it would need to be produced and transported smartly and sustainably with quality down to the smallest detail. The BOB journey started in 2017 with 6 moulded parts combined into 10 sections and is now a sofa system that provides almost unlimited options, constructed with the minimum number of modules possible. BOB is an easy to understand and extremely flexible sofa system. Where conventional sofas are usually rectangular, square and predictable, BOB offers the architectural freedom to either challenge or adhere to any type of space. BOB – when your imagination is the limit.