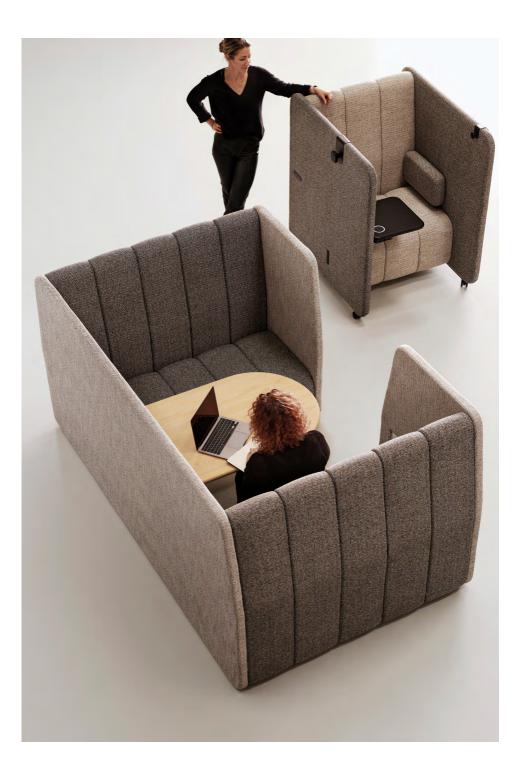

### **BOB JOB HIDE**

**BOB JOB & BOB BIZ** are the perfect solution for a casual and creative workspace: a sofa system which can be configured in any conceivable way. Add tables, shelves and lighting when needed. All BOB & BOB Job can be combined with each other. Plinth in black lacquered wood +6cm gives seat height 46cm, perfect for hospitality areas.

**BOB BIZ** | Partitions walls

**BOB HOME** has a 9 cm deeper seat with even softer cushioning, perfect for homely areas.