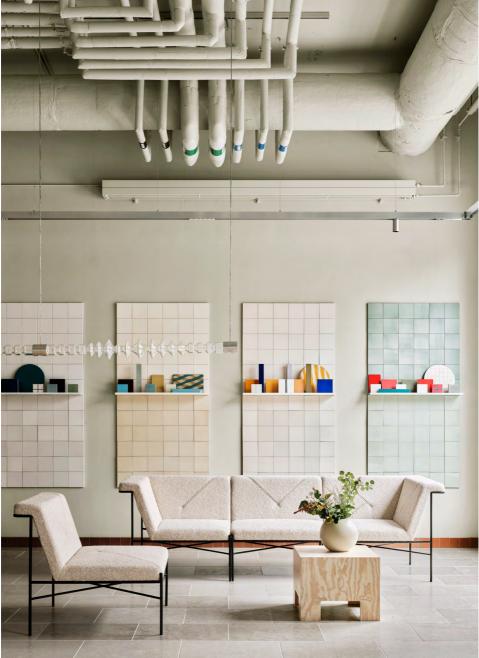

..... ..... ..... .... ••••• ... ..... ..... .... .... -:: .... 8 9 10 ... ..... • • • • 

Dunder X is an extendable modular sofa that adapts easily and elegantly to the setting in which it is used. Dunder X modular seating consists of five different sections – middle, corner, left and right armrest and a footstool. Dunder X is also available as an easy chair.

Modular Sofa | Pouf | Easy chair

Steel frame with nozag springs. Moulded polyurethane foam upholstered with fabric or leather. Chromed steel frame (chrome III). Plastic feet. Link device included with each add-on section. Updated 2025 without buttons in the cushions. Covered buttons are optional.