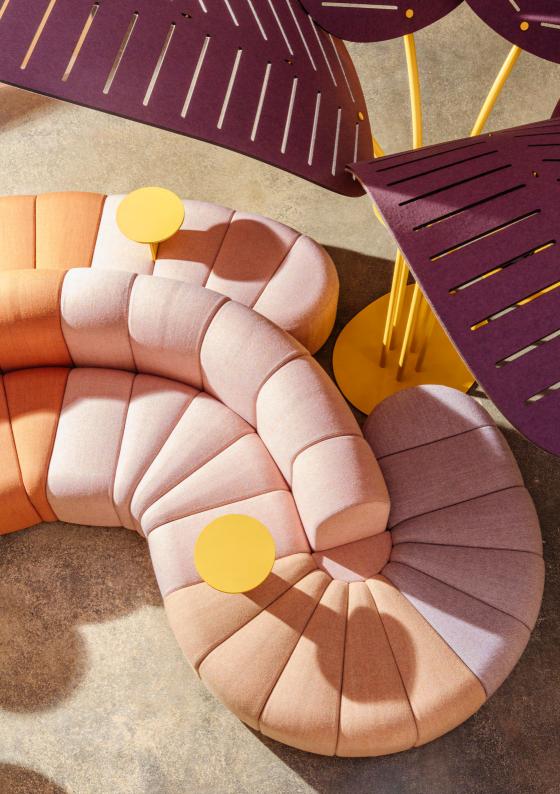

#### Bringing the outdoors indoors

Some furniture wants to get out in the sun. Ironically, Park+ does the opposite by moving the outdoors indoors. Park+ brings people together. You can sit alone and wait, rest or chat with friends, read a newspaper, work on your laptop... all with the same easy-going freedom as on a park bench. Inspired by the Latin countries where the piazza is a natural reference point in both small and large cities, Italian design trio CMP have created a completely flexible seating system that infuses a sense of Scandinavian informal relaxation outdoors into indoor public spaces.

Modular. Links in gables.

The interlinking table connects 2-seaters, 3-seaters and individual chairs, for you to arrange in place.

Armchair & Benches. Gables in solid lacquered ash or oak wood. Seat and wood ribs in moulded wood. Padding in moulded polyurethane. Upholstery in fabric or leather. Modular. Links in gables. Park+ comes as an armchair, a 2-seater and a 3-seater bench/sofa that can be used individually or connected at the gable leg to create long rows. By using the small connecting table, Park+ can be arranged in any angle or configuration you desire. The gaps between the seat slats reduce the need for cleaning.

Gables in solid lacquered ash or oak wood. The seat ribs in moulded wood. Padding in moulded polyurethane. Upholstery in fabric or leather. Park+ comes as an armchair, a 2-seater and a 3-seater bench/sofa that can be used individually or connected at the gable leg to create long rows. By using the small connecting table, Park+ can be arranged in any angle or configuration you desire. The gaps between the seat slats reduce the need for cleaning.