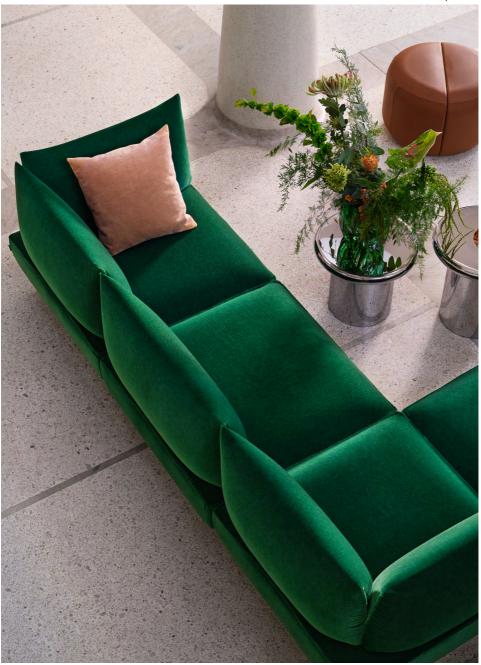

#### All you need is cushions!

All we need are cushions! A big one to sit on and a cushion to lean your back against, and maybe a cushion to rest your arm on. It would be nice if that was all, because cushions have nice shapes, square yet rounded. Dunder X are cushions. Cushions to provide comfort in any environment. All you need to add is yourself and perhaps even more cushions. A soft shape made up of cushions and connectable sections – friendly and inviting. Dunder X is modular and can be changed to suit any setting you want. You can add Dunder X sections as you wish, back-to-back or front to back, as both the back and armrests fit within the total surface of the seat. Turn and twist and combine according to your own taste. All we need are cushions!

Modular Sofa | Pouf | Easy chair

Steel frame with nozag springs. Moulded polyurethane foam upholstered with fabric or leather. Chromed steel frame (chrome III). Plastic feet. Link device included with each add-on section. Updated 2025 without buttons in the cushions. Covered buttons are optional.

..... ..... ..... .... ••••• ... ..... ..... .... .... -:: .... 8 9 10 ... ..... • • • • 

Dunder X is an extendable modular sofa that adapts easily and elegantly to the setting in which it is used. Dunder X modular seating consists of five different sections – middle, corner, left and right armrest and a footstool. Dunder X is also available as an easy chair.