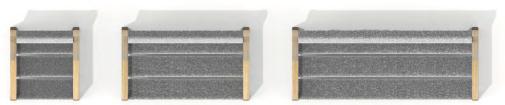

#### The square sofa system

Meet RUT, a square sofa system. Causal and inviting or sober and formal. RUT seems like a familiar acquaintance but is a completely new companion. Optimal solution for a relaxed space in one direction: perfect for reading a book, surfing the web, having a meeting, chatting with friends. RUT is all about flexibility and will favor slowness and long-lasting comfort as well as allowing for occasional seating. Build a long straight sofa with armrests, writing pads and electricity or adapt it open and inviting with as few additions as possible. Double the width with a causal side to nestle in, and a stricter front for a short stay on the go. Compose and rearrange according to functional and aesthetic needs. RUT offers an elegant contrast between soft, comfortable and generous seating modules, and a robust exposed linear base made of a steel H-beam resting on two or more solid oak blocks. Assemble as many squares as needed. Turn them to the right, to the left or all the way around to offer different seating options, secure with two bolts. RUT supersoft contract areas to serious working or hospitality areas. All existing parts can be rearranged and everything you want to add you can be do later.

Modular Sofa | Bench | Table.

Upholstered seat modules, moulded polyurethane with nozag springs. Table module in massive wood. Underframe of chromed H-beam in Steel. Block feet in massive wood. Each module is 75 x 75 centimetres.