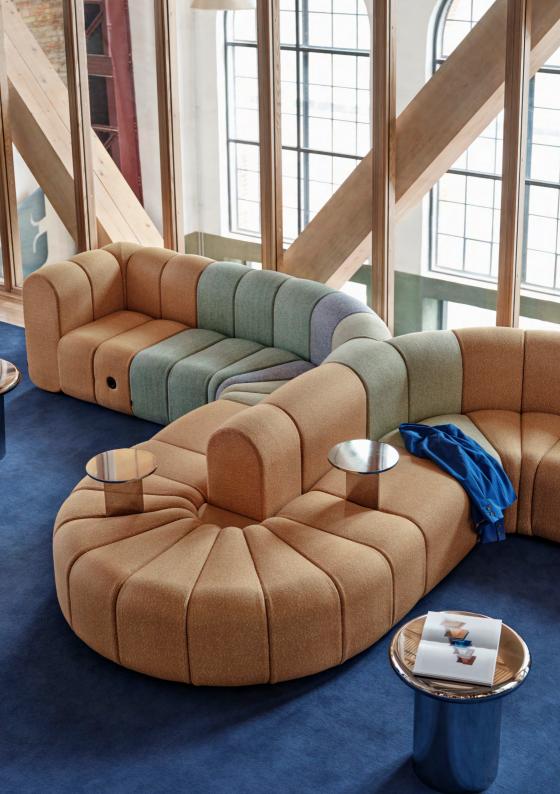

#### A LEGO for architects

A sofa system providing almost unlimited options. 2016, Johan Lindau, CEO and design manager for Blå Station, challenged designers Thomas Bernstrand & Stefan Borselius with a question: Would it be possible to make a modular sofa that allows maximum flexibility with a minimum of components? And at a reasonable price? We wanted the sofa system to fit all spaces, from the airport, via the hotel to the office and home, and it would need to be produced and transported smartly and sustainably with quality down to the smallest detail. The BOB journey started in 2017 with 6 moulded parts combined into 10 sections and is now a sofa system that provides almost unlimited options, constructed with the minimum number of modules possible. BOB is an easy to understand and extremely flexible sofa system. Where conventional sofas are usually rectangular, square and predictable, BOB offers the architectural freedom to either challenge or adhere to any type of space. BOB – when your imagination is the limit.

## BOB BIZ & BOB HOME Borselius & Bernstrand | 2017 - 2023