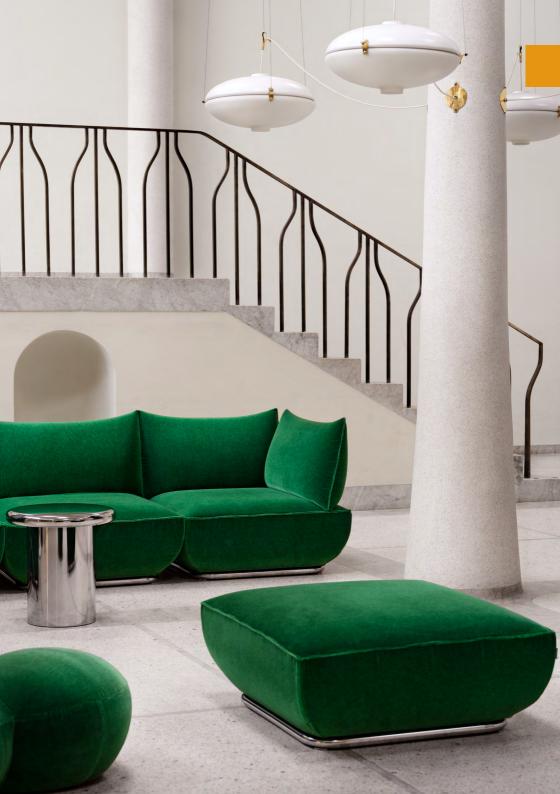

#### All you need is cushions!

All we need are cushions! A big one to sit on and a cushion to lean your back against, and maybe a cushion to rest your arm on. It would be nice if that was all, because cushions have nice shapes, square yet rounded. Dunder X are cushions. Cushions to provide comfort in any environment. All you need to add is yourself and perhaps even more cushions. A soft shape made up of cushions and connectable sections – friendly and inviting. Dunder X is modular and can be changed to suit any setting you want. You can add Dunder X sections as you wish, back-to-back or front to back, as both the back and armrests fit within the total surface of the seat. Turn and twist and combine according to your own taste. All we need are cushions!

Modular Sofa | Pouf | Easy chair

Steel frame with nozag springs. Moulded polyurethane foam upholstered with fabric or leather. Chromed steel frame (chrome III). Plastic feet. Link device included with each add-on section. Updated 2025 without buttons in the cushions. Covered buttons are optional.

..... ..... ..... .... ••••• ... ..... ..... .... .... -:: .... 8 9 10 ... ..... • • • • 

Dunder X is an extendable modular sofa that adapts easily and elegantly to the setting in which it is used. Dunder X modular seating consists of five different sections – middle, corner, left and right armrest and a footstool. Dunder X is also available as an easy chair.