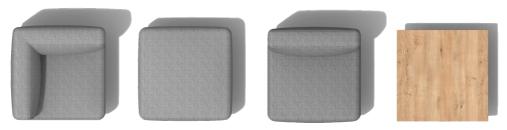

#### The square sofa system

Meet RUT, a square sofa system. Causal and inviting or sober and formal. RUT seems like a familiar acquaintance but is a completely new companion. Optimal solution for a relaxed space in one direction: perfect for reading a book, surfing the web, having a meeting, chatting with friends. RUT is all about flexibility and will favor slowness and long-lasting comfort as well as allowing for occasional seating. Build a long straight sofa with armrests, writing pads and electricity or adapt it open and inviting with as few additions as possible. Double the width with a causal side to nestle in, and a stricter front for a short stay on the go. Compose and rearrange according to functional and aesthetic needs. RUT offers an elegant contrast between soft, comfortable and generous seating modules, and a robust exposed linear base made of a steel H-beam resting on two or more solid oak blocks. Assemble as many squares as needed. Turn them to the right, to the left or all the way around to offer different seating options, secure with two bolts. RUT supersoft contract areas to serious working or hospitality areas. All existing parts can be rearranged and everything you want to add you can be do later.

Modular Sofa | Bench | Table.

Upholstered seat modules, moulded polyurethane with nozag springs. Table module in massive wood. Underframe of chromed H-beam in Steel. Block feet in massive wood. Each module is 75 x 75 centimetres.