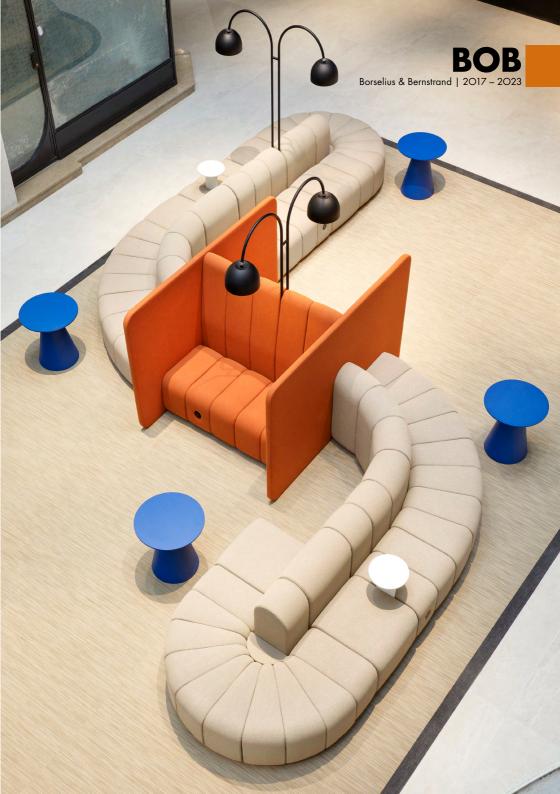

#### A LEGO for architects

A sofa system providing almost unlimited options. 2016, Johan Lindau, CEO and design manager for Blå Station, challenged designers Thomas Bernstrand & Stefan Borselius with a question: Would it be possible to make a modular sofa that allows maximum flexibility with a minimum of components? And at a reasonable price? We wanted the sofa system to fit all spaces, from the airport, via the hotel to the office and home, and it would need to be produced and transported smartly and sustainably with quality down to the smallest detail. The BOB journey started in 2017 with 6 moulded parts combined into 10 sections and is now a sofa system that provides almost unlimited options, constructed with the minimum number of modules possible. BOB is an easy to understand and extremely flexible sofa system. Where conventional sofas are usually rectangular, square and predictable, BOB offers the architectural freedom to either challenge or adhere to any type of space. BOB – when your imagination is the limit.

#### **BOB JOB**

### **BOB JOB HIDE**

**BOB JOB & BOB BIZ** are the perfect solution for a casual and creative workspace: a sofa system which can be configured in any conceivable way. Add tables, shelves and lighting when needed. All BOB & BOB Job can be combined with each other. Plinth in black lacquered wood +6cm gives seat height 46cm, perfect for hospitality areas.

**BOB BIZ** | Partitions walls

**BOB HOME** has a 9 cm deeper seat with even softer cushioning, perfect for homely areas.

## BOB BIZ & BOB HOME Borselius & Bernstrand | 2017 - 2023