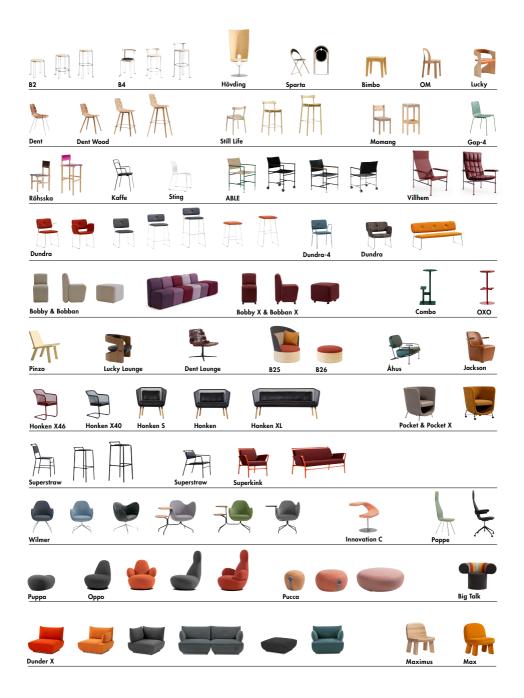

eedom to either challenge or adhere to any type of space. BOB – when your imagination is the limit.









































#### **BOB JOB**

### **BOB JOB HIDE**



**BOB JOB & BOB BIZ** are the perfect solution for a casual and creative workspace: a sofa system which can be configured in any conceivable way. Add tables, shelves and lighting when needed. All BOB & BOB Job can be combined with each other. Plinth in black lacquered wood +6cm gives seat height 46cm, perfect for hospitality areas.



**BOB BIZ** | Partitions walls

**BOB HOME** has a 9 cm deeper seat with even softer cushioning, perfect for homely areas.











### BOB HOME WIDE | 52 cm

BOB HOME | 26 cm







## BOB BIZ & BOB HOME Borselius & Bernstrand | 2017 - 2023

### **STOOLS, CHAIRS & BARSTOOL**



#### **POUFES, ARMCHAIRS & SOFAS**

#### **ARMCHAIRS, SOFAS & BENCHES**



**BLÅ STATION AB** Box 100. 296 22 Åhus. Sweden Tel: +46 (0)44 24 90 70 **info@blastation.se** 

Showroom: Badvägen 2C. Åhus Sandvaktaregatan 17. Åhus Södermalmsallén 36. Stockholm Fabriksgatan 7-9. Göteborg Slussgatan 10. Malmö

## www.blastation.com



## **BLĂ STATION**

# Inspire. Create. Deliver.