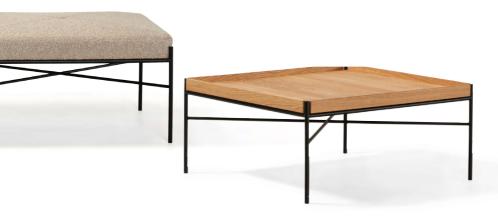

#### All you need is cushions!

All we need are cushions! A big one to sit on and a cushion to lean your back against, and maybe a cushion to rest your arm on. It would be nice if that was all, because cushions have nice shapes, square yet rounded. Dunder X are cushions. Cushions to provide comfort in any environment. All you need to add is yourself and perhaps even more cushions. A soft shape made up of cushions and connectable sections – friendly and inviting. Dunder X is modular and can be changed to suit any setting you want. You can add Dunder X sections as you wish, back-to-back or front to back, as both the back and armrests fit within the total surface of the seat. Turn and twist and combine according to your own taste. All we need are cushions!

..... ..... ..... .... ••••• ... ..... ..... .... .... -:: .... 8 9 10 ... ..... • • • • 

Dunder X is an extendable modular sofa that adapts easily and elegantly to the setting in which it is used. Dunder X modular seating consists of five different sections – middle, corner, left and right armrest and a footstool. Dunder X is also available as an easy chair.