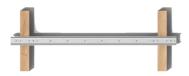

#### The square sofa system

Meet RUT, a square sofa system. Causal and inviting or sober and formal. RUT seems like a familiar acquaintance but is a completely new companion. Optimal solution for a relaxed space in one direction: perfect for reading a book, surfing the web, having a meeting, chatting with friends. RUT is all about flexibility and will favor slowness and long-lasting comfort as well as allowing for occasional seating. Build a long straight sofa with armrests, writing pads and electricity or adapt it open and inviting with as few additions as possible. Double the width with a causal side to nestle in, and a stricter front for a short stay on the go. Compose and rearrange according to functional and aesthetic needs. RUT offers an elegant contrast between soft, comfortable and generous seating modules, and a robust exposed linear base made of a steel H-beam resting on two or more solid oak blocks. Assemble as many squares as needed. Turn them to the right, to the left or all the way around to offer different seating options, secure with two bolts. RUT supersoft contract areas to serious working or hospitality areas. All existing parts can be rearranged and everything you want to add you can be do later.

Modular Sofa | Bench | Table.

Upholstered seat modules, moulded polyurethane with nozag springs. Table module in massive wood. Underframe of chromed H-beam in Steel. Block feet in massive wood. Each module is 75 x 75 centimetres.