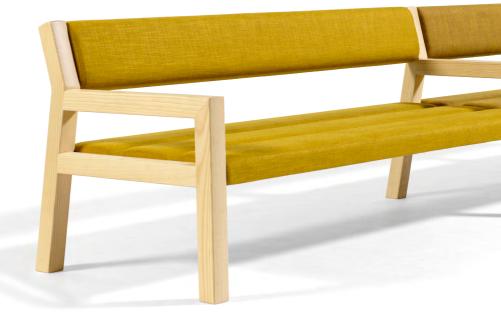

#### Bringing the outdoors indoors

Some furniture wants to get out in the sun. Ironically, Park+ does the opposite by moving the outdoors indoors. Park+ brings people together. You can sit alone and wait, rest or chat with friends, read a newspaper, work on your laptop... all with the same easy-going freedom as on a park bench. Inspired by the Latin countries where the piazza is a natural reference point in both small and large cities, Italian design trio CMP have created a completely flexible seating system that infuses a sense of Scandinavian informal relaxation outdoors into indoor public spaces.

Modular. Links in gables.

The interlinking table connects 2-seaters, 3-seaters and individual chairs, for you to arrange in place.

Armchair & Benches. Gables in solid lacquered ash or oak wood. Seat and wood ribs in moulded wood. Padding in moulded polyurethane. Upholstery in fabric or leather. Modular. Links in gables. Park+ comes as an armchair, a 2-seater and a 3-seater bench/sofa that can be used individually or connected at the gable leg to create long rows. By using the small connecting table, Park+ can be arranged in any angle or configuration you desire. The gaps between the seat slats reduce the need for cleaning.

Gables in solid lacquered ash or oak wood. The seat ribs in moulded wood. Padding in moulded polyurethane. Upholstery in fabric or leather. Park+ comes as an armchair, a 2-seater and a 3-seater bench/sofa that can be used individually or connected at the gable leg to create long rows. By using the small connecting table, Park+ can be arranged in any angle or configuration you desire. The gaps between the seat slats reduce the need for cleaning.