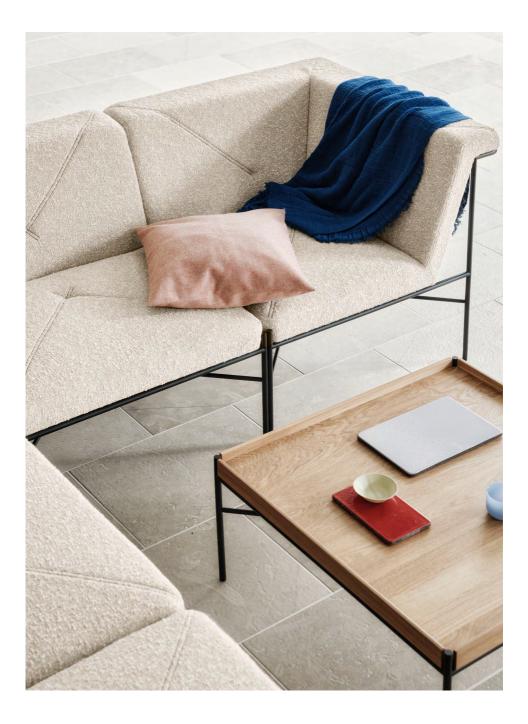

#### The square sofa system

Meet RUT, a square sofa system. Causal and inviting or sober and formal. RUT seems like a familiar acquaintance but is a completely new companion. Optimal solution for a relaxed space in one direction: perfect for reading a book, surfing the web, having a meeting, chatting with friends. RUT is all about flexibility and will favor slowness and long-lasting comfort as well as allowing for occasional seating. Build a long straight sofa with armrests, writing pads and electricity or adapt it open and inviting with as few additions as possible. Double the width with a causal side to nestle in, and a stricter front for a short stay on the go. Compose and rearrange according to functional and aesthetic needs. RUT offers an elegant contrast between soft, comfortable and generous seating modules, and a robust exposed linear base made of a steel H-beam resting on two or more solid oak blocks. Assemble as many squares as needed. Turn them to the right, to the left or all the way around to offer different seating options, secure with two bolts. RUT supersoft contract areas to serious working or hospitality areas. All existing parts can be rearranged and everything you want to add you can be do later.

Modular Sofa | Bench | Table.

Upholstered seat modules, moulded polyurethane with nozag springs. Table module in massive wood. Underframe of chromed H-beam in Steel. Block feet in massive wood. Each module is 75 x 75 centimetres.