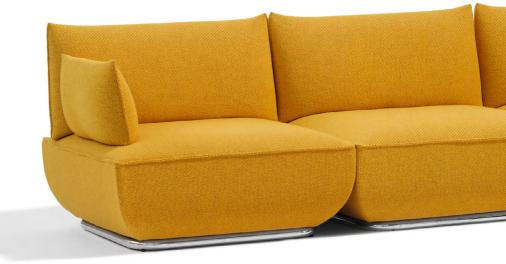

#### All you need is cushions!

All we need are cushions! A big one to sit on and a cushion to lean your back against, and maybe a cushion to rest your arm on. It would be nice if that was all, because cushions have nice shapes, square yet rounded. Dunder X are cushions. Cushions to provide comfort in any environment. All you need to add is yourself and perhaps even more cushions. A soft shape made up of cushions and connectable sections – friendly and inviting. Dunder X is modular and can be changed to suit any setting you want. You can add Dunder X sections as you wish, back-to-back or front to back, as both the back and armrests fit within the total surface of the seat. Turn and twist and combine according to your own taste. All we need are cushions!

Modular Sofa | Pouf | Easy chair

Steel frame with nozag springs. Moulded polyurethane foam upholstered with fabric or leather. Chromed steel frame (chrome III). Plastic feet. Link device included with each add-on section. Updated 2025 without buttons in the cushions. Covered buttons are optional.