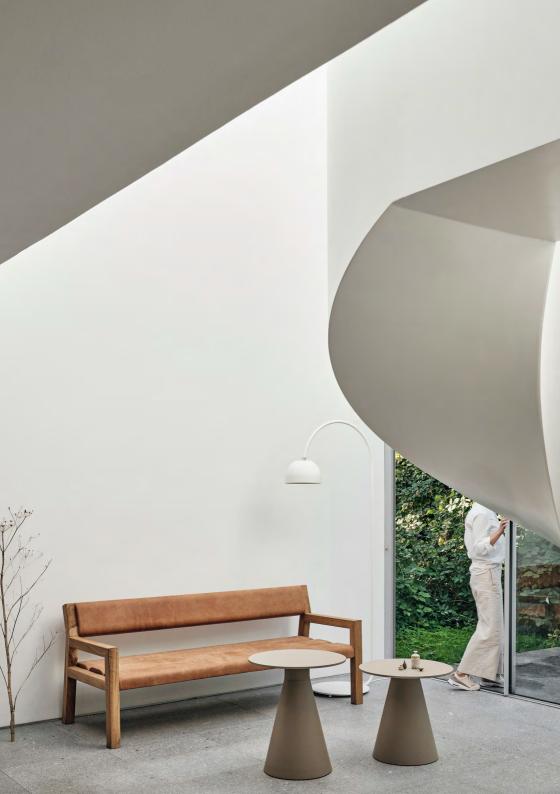

### Modular Sofa | Easy chair | Bench | Table

Frame of wood. Padding of polyurethane foam. Nozag springs. Upholstered in fabric or leather. Plastic foot. Linking device included. Tabletop in solid wood.