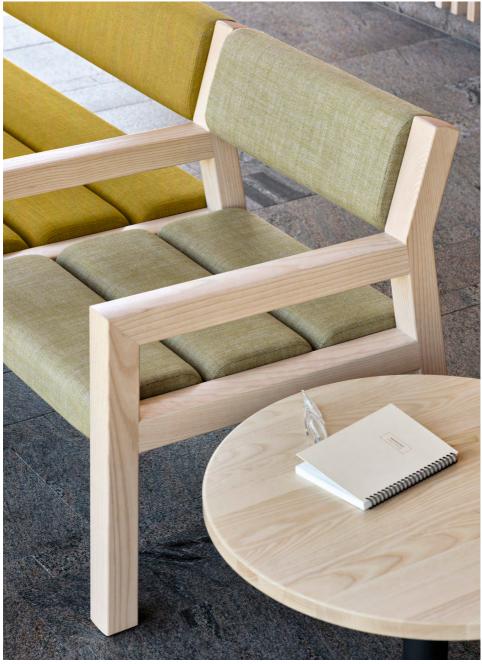

Modular. Links in gables.

The interlinking table connects 2-seaters, 3-seaters and individual chairs, for you to arrange in place.

Armchair & Benches. Gables in solid lacquered ash or oak wood. Seat and wood ribs in moulded wood. Padding in moulded polyurethane. Upholstery in fabric or leather. Modular. Links in gables. Park+ comes as an armchair, a 2-seater and a 3-seater bench/sofa that can be used individually or connected at the gable leg to create long rows. By using the small connecting table, Park+ can be arranged in any angle or configuration you desire. The gaps between the seat slats reduce the need for cleaning.

Gables in solid lacquered ash or oak wood. The seat ribs in moulded wood. Padding in moulded polyurethane. Upholstery in fabric or leather. Park+ comes as an armchair, a 2-seater and a 3-seater bench/sofa that can be used individually or connected at the gable leg to create long rows. By using the small connecting table, Park+ can be arranged in any angle or configuration you desire. The gaps between the seat slats reduce the need for cleaning.