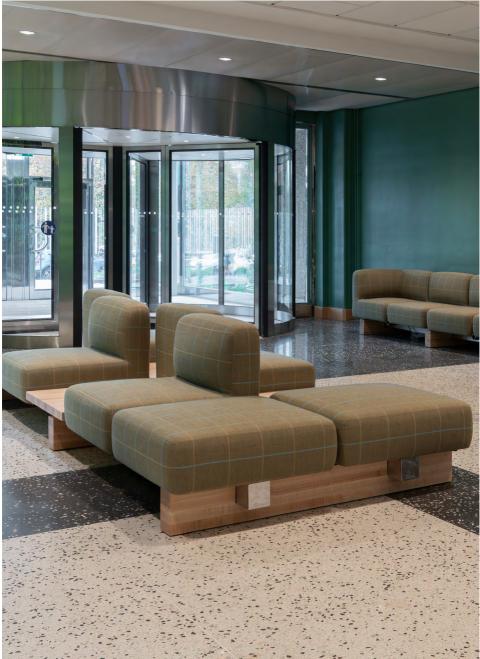

#### The square sofa system

Meet RUT, a square sofa system. Causal and inviting or sober and formal. RUT seems like a familiar acquaintance but is a completely new companion. Optimal solution for a relaxed space in one direction: perfect for reading a book, surfing the web, having a meeting, chatting with friends. RUT is all about flexibility and will favor slowness and long-lasting comfort as well as allowing for occasional seating. Build a long straight sofa with armrests, writing pads and electricity or adapt it open and inviting with as few additions as possible. Double the width with a causal side to nestle in, and a stricter front for a short stay on the go. Compose and rearrange according to functional and aesthetic needs. RUT offers an elegant contrast between soft, comfortable and generous seating modules, and a robust exposed linear base made of a steel H-beam resting on two or more solid oak blocks. Assemble as many squares as needed. Turn them to the right, to the left or all the way around to offer different seating options, secure with two bolts. RUT supersoft contract areas to serious working or hospitality areas. All existing parts can be rearranged and everything you want to add you can be do later.

Modular Sofa | Bench | Table.

Upholstered seat modules, moulded polyurethane with nozag springs. Table module in massive wood. Underframe of chromed H-beam in Steel. Block feet in massive wood. Each module is 75 x 75 centimetres.