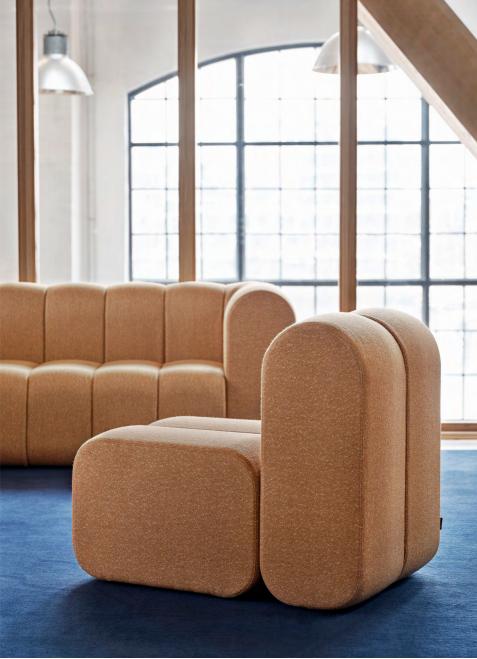

#### A LEGO for architects

A sofa system providing almost unlimited options. 2016, Johan Lindau, CEO and design manager for Blå Station, challenged designers Thomas Bernstrand & Stefan Borselius with a question: Would it be possible to make a modular sofa that allows maximum flexibility with a minimum of components? And at a reasonable price? We wanted the sofa system to fit all spaces, from the airport, via the hotel to the office and home, and it would need to be produced and transported smartly and sustainably with quality down to the smallest detail. The BOB journey started in 2017 with 6 moulded parts combined into 10 sections and is now a sofa system that provides almost unlimited options, constructed with the minimum number of modules possible. BOB is an easy to understand and extremely flexible sofa system. Where conventional sofas are usually rectangular, square and predictable, BOB offers the architectural freedom to either challenge or adhere to any type of space. BOB – when your imagination is the limit.

## BOB BIZ & BOB HOME Borselius & Bernstrand | 2017 - 2023