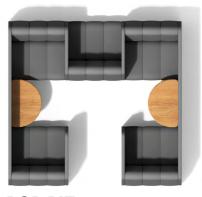

#### A LEGO for architects

A sofa system providing almost unlimited options. 2016, Johan Lindau, CEO and design manager for Blå Station, challenged designers Thomas Bernstrand & Stefan Borselius with a question: Would it be possible to make a modular sofa that allows maximum flexibility with a minimum of components? And at a reasonable price? We wanted the sofa system to fit all spaces, from the airport, via the hotel to the office and home, and it would need to be produced and transported smartly and sustainably with quality down to the smallest detail. The BOB journey started in 2017 with 6 moulded parts combined into 10 sections and is now a sofa system that provides almost unlimited options, constructed with the minimum number of modules possible. BOB is an easy to understand and extremely flexible sofa system. Where conventional sofas are usually rectangular, square and predictable, BOB offers the architectural freedom to either challenge or adhere to any type of space. BOB – when your imagination is the limit.

#### **BOB JOB**

### **BOB JOB HIDE**

**BOB JOB & BOB BIZ** are the perfect solution for a casual and creative workspace: a sofa system which can be configured in any conceivable way. Add tables, shelves and lighting when needed. All BOB & BOB Job can be combined with each other. Plinth in black lacquered wood +6cm gives seat height 46cm, perfect for hospitality areas.