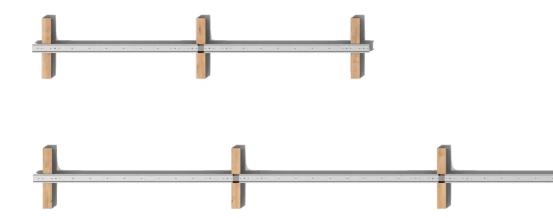

#### The square sofa system

Meet RUT, a square sofa system. Causal and inviting or sober and formal. RUT seems like a familiar acquaintance but is a completely new companion. Optimal solution for a relaxed space in one direction: perfect for reading a book, surfing the web, having a meeting, chatting with friends. RUT is all about flexibility and will favor slowness and long-lasting comfort as well as allowing for occasional seating. Build a long straight sofa with armrests, writing pads and electricity or adapt it open and inviting with as few additions as possible. Double the width with a causal side to nestle in, and a stricter front for a short stay on the go. Compose and rearrange according to functional and aesthetic needs. RUT offers an elegant contrast between soft, comfortable and generous seating modules, and a robust exposed linear base made of a steel H-beam resting on two or more solid oak blocks. Assemble as many squares as needed. Turn them to the right, to the left or all the way around to offer different seating options, secure with two bolts. RUT supersoft contract areas to serious working or hospitality areas. All existing parts can be rearranged and everything you want to add you can be do later.

Modular Sofa | Bench | Table.

Upholstered seat modules, moulded polyurethane with nozag springs. Table module in massive wood. Underframe of chromed H-beam in Steel. Block feet in massive wood. Each module is 75 x 75 centimetres.