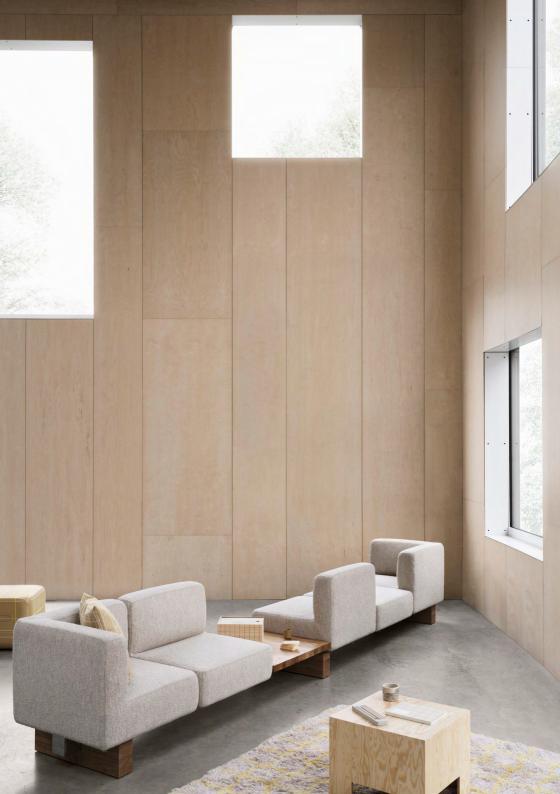

#### The square sofa system

Meet RUT, a square sofa system. Causal and inviting or sober and formal. RUT seems like a familiar acquaintance but is a completely new companion. Optimal solution for a relaxed space in one direction: perfect for reading a book, surfing the web, having a meeting, chatting with friends. RUT is all about flexibility and will favor slowness and long-lasting comfort as well as allowing for occasional seating. Build a long straight sofa with armrests, writing pads and electricity or adapt it open and inviting with as few additions as possible. Double the width with a causal side to nestle in, and a stricter front for a short stay on the go. Compose and rearrange according to functional and aesthetic needs. RUT offers an elegant contrast between soft, comfortable and generous seating modules, and a robust exposed linear base made of a steel H-beam resting on two or more solid oak blocks. Assemble as many squares as needed. Turn them to the right, to the left or all the way around to offer different seating options, secure with two bolts. RUT supersoft contract areas to serious working or hospitality areas. All existing parts can be rearranged and everything you want to add you can be do later.

Modular Sofa | Bench | Table.

Upholstered seat modules, moulded polyurethane with nozag springs. Table module in massive wood. Underframe of chromed H-beam in Steel. Block feet in massive wood. Each module is 75 x 75 centimetres.