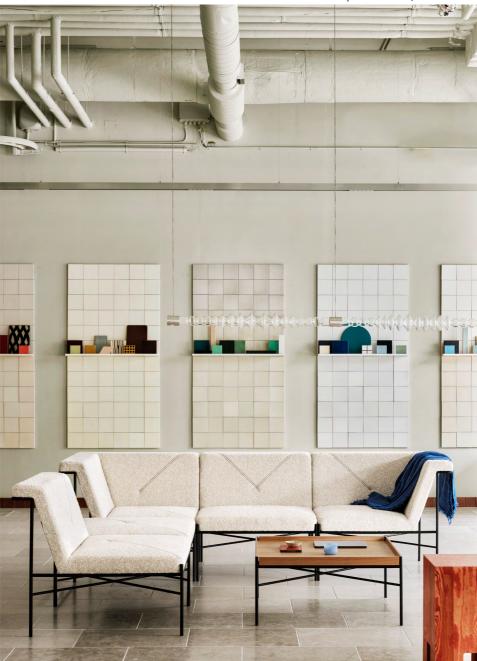

..... ..... ..... .... ••••• ... ..... ..... .... .... -:: .... 8 9 10 ... ..... • • • • 

Dunder X is an extendable modular sofa that adapts easily and elegantly to the setting in which it is used. Dunder X modular seating consists of five different sections – middle, corner, left and right armrest and a footstool. Dunder X is also available as an easy chair.

Modular Sofa | Pouf | Easy chair

Steel frame with nozag springs. Moulded polyurethane foam upholstered with fabric or leather. Chromed steel frame (chrome III). Plastic feet. Link device included with each add-on section. Updated 2025 without buttons in the cushions. Covered buttons are optional.