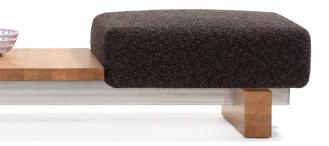

#### The square sofa system

Meet RUT, a square sofa system. Causal and inviting or sober and formal. RUT seems like a familiar acquaintance but is a completely new companion. Optimal solution for a relaxed space in one direction: perfect for reading a book, surfing the web, having a meeting, chatting with friends. RUT is all about flexibility and will favor slowness and long-lasting comfort as well as allowing for occasional seating. Build a long straight sofa with armrests, writing pads and electricity or adapt it open and inviting with as few additions as possible. Double the width with a causal side to nestle in, and a stricter front for a short stay on the go. Compose and rearrange according to functional and aesthetic needs. RUT offers an elegant contrast between soft, comfortable and generous seating modules, and a robust exposed linear base made of a steel H-beam resting on two or more solid oak blocks. Assemble as many squares as needed. Turn them to the right, to the left or all the way around to offer different seating options, secure with two bolts. RUT supersoft contract areas to serious working or hospitality areas. All existing parts can be rearranged and everything you want to add you can be do later.

Modular Sofa | Bench | Table.

Upholstered seat modules, moulded polyurethane with nozag springs. Table module in massive wood. Underframe of chromed H-beam in Steel. Block feet in massive wood. Each module is 75 x 75 centimetres.