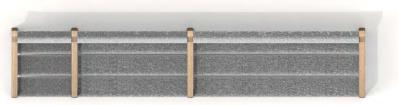

#### The square sofa system

Meet RUT, a square sofa system. Causal and inviting or sober and formal. RUT seems like a familiar acquaintance but is a completely new companion. Optimal solution for a relaxed space in one direction: perfect for reading a book, surfing the web, having a meeting, chatting with friends. RUT is all about flexibility and will favor slowness and long-lasting comfort as well as allowing for occasional seating. Build a long straight sofa with armrests, writing pads and electricity or adapt it open and inviting with as few additions as possible. Double the width with a causal side to nestle in, and a stricter front for a short stay on the go. Compose and rearrange according to functional and aesthetic needs. RUT offers an elegant contrast between soft, comfortable and generous seating modules, and a robust exposed linear base made of a steel H-beam resting on two or more solid oak blocks. Assemble as many squares as needed. Turn them to the right, to the left or all the way around to offer different seating options, secure with two bolts. RUT supersoft contract areas to serious working or hospitality areas. All existing parts can be rearranged and everything you want to add you can be do later.

Modular Sofa | Bench | Table.

Upholstered seat modules, moulded polyurethane with nozag springs. Table module in massive wood. Underframe of chromed H-beam in Steel. Block feet in massive wood. Each module is 75 x 75 centimetres.