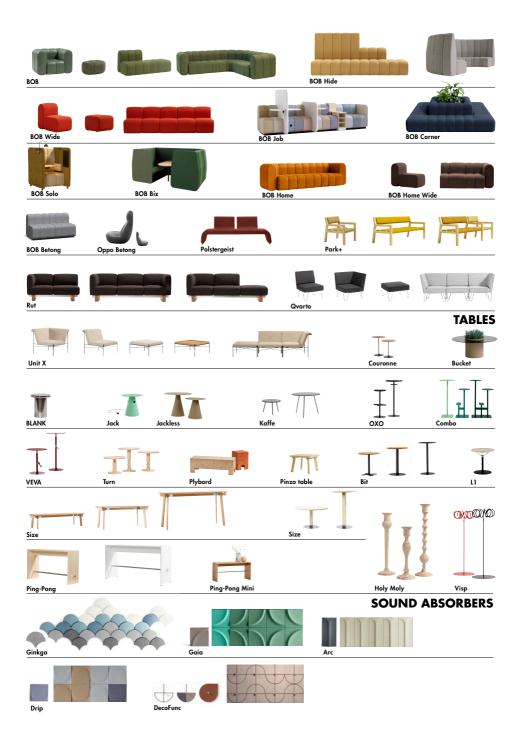

#### **POUFES, ARMCHAIRS & SOFAS**

#### **ARMCHAIRS, SOFAS & BENCHES**

**BLÅ STATION AB** Box 100. 296 22 Åhus. Sweden Tel: +46 (0)44 24 90 70 **info@blastation.se** 

Showroom: Badvägen 2C. Åhus Sandvaktaregatan 17. Åhus Södermalmsallén 36. Stockholm Fabriksgatan 7-9. Göteborg Slussgatan 10. Malmö