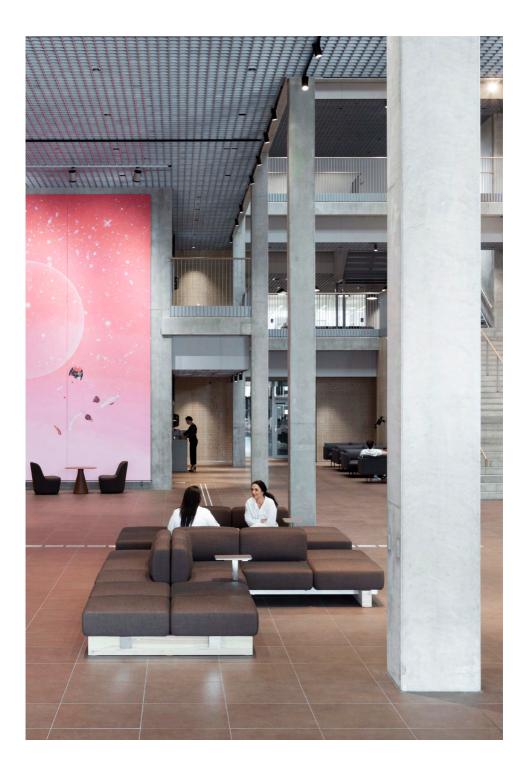

#### The square sofa system

Meet RUT, a square sofa system. Causal and inviting or sober and formal. RUT seems like a familiar acquaintance but is a completely new companion. Optimal solution for a relaxed space in one direction: perfect for reading a book, surfing the web, having a meeting, chatting with friends. RUT is all about flexibility and will favor slowness and long-lasting comfort as well as allowing for occasional seating. Build a long straight sofa with armrests, writing pads and electricity or adapt it open and inviting with as few additions as possible. Double the width with a causal side to nestle in, and a stricter front for a short stay on the go. Compose and rearrange according to functional and aesthetic needs. RUT offers an elegant contrast between soft, comfortable and generous seating modules, and a robust exposed linear base made of a steel H-beam resting on two or more solid oak blocks. Assemble as many squares as needed. Turn them to the right, to the left or all the way around to offer different seating options, secure with two bolts. RUT supersoft contract areas to serious working or hospitality areas. All existing parts can be rearranged and everything you want to add you can be do later.

Modular Sofa | Bench | Table.

Upholstered seat modules, moulded polyurethane with nozag springs. Table module in massive wood. Underframe of chromed H-beam in Steel. Block feet in massive wood. Each module is 75 x 75 centimetres.