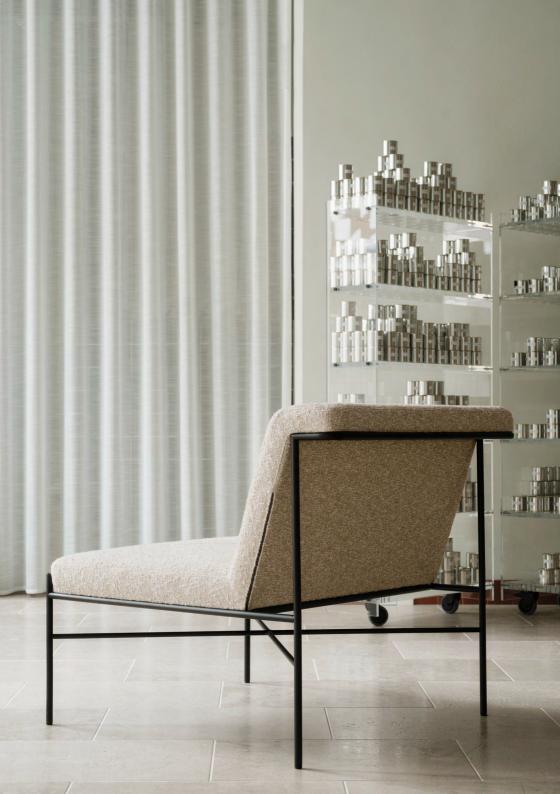

#### The square sofa system

Meet RUT, a square sofa system. Causal and inviting or sober and formal. RUT seems like a familiar acquaintance but is a completely new companion. Optimal solution for a relaxed space in one direction: perfect for reading a book, surfing the web, having a meeting, chatting with friends. RUT is all about flexibility and will favor slowness and long-lasting comfort as well as allowing for occasional seating. Build a long straight sofa with armrests, writing pads and electricity or adapt it open and inviting with as few additions as possible. Double the width with a causal side to nestle in, and a stricter front for a short stay on the go. Compose and rearrange according to functional and aesthetic needs. RUT offers an elegant contrast between soft, comfortable and generous seating modules, and a robust exposed linear base made of a steel H-beam resting on two or more solid oak blocks. Assemble as many squares as needed. Turn them to the right, to the left or all the way around to offer different seating options, secure with two bolts. RUT supersoft contract areas to serious working or hospitality areas. All existing parts can be rearranged and everything you want to add you can be do later.

Modular Sofa | Bench | Table.

Upholstered seat modules, moulded polyurethane with nozag springs. Table module in massive wood. Underframe of chromed H-beam in Steel. Block feet in massive wood. Each module is 75 x 75 centimetres.