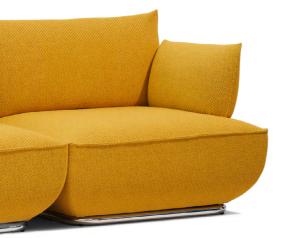

#### All you need is cushions!

All we need are cushions! A big one to sit on and a cushion to lean your back against, and maybe a cushion to rest your arm on. It would be nice if that was all, because cushions have nice shapes, square yet rounded. Dunder X are cushions. Cushions to provide comfort in any environment. All you need to add is yourself and perhaps even more cushions. A soft shape made up of cushions and connectable sections – friendly and inviting. Dunder X is modular and can be changed to suit any setting you want. You can add Dunder X sections as you wish, back-to-back or front to back, as both the back and armrests fit within the total surface of the seat. Turn and twist and combine according to your own taste. All we need are cushions!

Modular Sofa | Pouf | Easy chair

Steel frame with nozag springs. Moulded polyurethane foam upholstered with fabric or leather. Chromed steel frame (chrome III). Plastic feet. Link device included with each add-on section. Updated 2025 without buttons in the cushions. Covered buttons are optional.