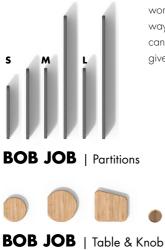

#### **BOB JOB**

### **BOB JOB HIDE**

**BOB JOB & BOB BIZ** are the perfect solution for a casual and creative workspace: a sofa system which can be configured in any conceivable way. Add tables, shelves and lighting when needed. All BOB & BOB Job can be combined with each other. Plinth in black lacquered wood +6cm gives seat height 46cm, perfect for hospitality areas.

**BOB BIZ** | Partitions walls

**BOB HOME** has a 9 cm deeper seat with even softer cushioning, perfect for homely areas.