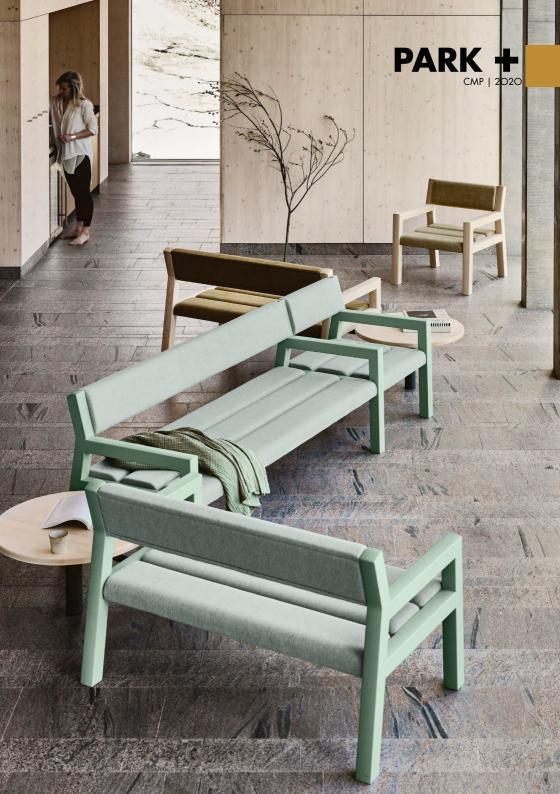

#### Bringing the outdoors indoors

Some furniture wants to get out in the sun. Ironically, Park+ does the opposite by moving the outdoors indoors. Park+ brings people together. You can sit alone and wait, rest or chat with friends, read a newspaper, work on your laptop... all with the same easy-going freedom as on a park bench. Inspired by the Latin countries where the piazza is a natural reference point in both small and large cities, Italian design trio CMP have created a completely flexible seating system that infuses a sense of Scandinavian informal relaxation outdoors into indoor public spaces.

Modular. Links in gables.

The interlinking table connects 2-seaters, 3-seaters and individual chairs, for you to arrange in place.

Armchair & Benches. Gables in solid lacquered ash or oak wood. Seat and wood ribs in moulded wood. Padding in moulded polyurethane. Upholstery in fabric or leather. Modular. Links in gables. Park+ comes as an armchair, a 2-seater and a 3-seater bench/sofa that can be used individually or connected at the gable leg to create long rows. By using the small connecting table, Park+ can be arranged in any angle or configuration you desire. The gaps between the seat slats reduce the need for cleaning.

Gables in solid lacquered ash or oak wood. The seat ribs in moulded wood. Padding in moulded polyurethane. Upholstery in fabric or leather. Park+ comes as an armchair, a 2-seater and a 3-seater bench/sofa that can be used individually or connected at the gable leg to create long rows. By using the small connecting table, Park+ can be arranged in any angle or configuration you desire. The gaps between the seat slats reduce the need for cleaning.