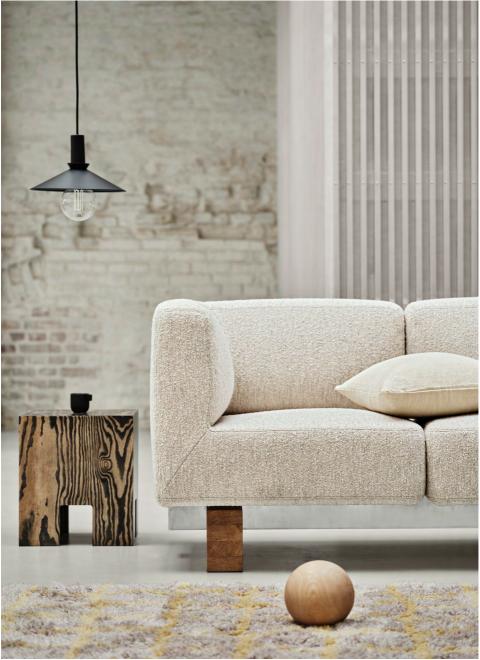

#### The square sofa system

Meet RUT, a square sofa system. Causal and inviting or sober and formal. RUT seems like a familiar acquaintance but is a completely new companion. Optimal solution for a relaxed space in one direction: perfect for reading a book, surfing the web, having a meeting, chatting with friends. RUT is all about flexibility and will favor slowness and long-lasting comfort as well as allowing for occasional seating. Build a long straight sofa with armrests, writing pads and electricity or adapt it open and inviting with as few additions as possible. Double the width with a causal side to nestle in, and a stricter front for a short stay on the go. Compose and rearrange according to functional and aesthetic needs. RUT offers an elegant contrast between soft, comfortable and generous seating modules, and a robust exposed linear base made of a steel H-beam resting on two or more solid oak blocks. Assemble as many squares as needed. Turn them to the right, to the left or all the way around to offer different seating options, secure with two bolts. RUT supersoft contract areas to serious working or hospitality areas. All existing parts can be rearranged and everything you want to add you can be do later.

Modular Sofa | Bench | Table.

Upholstered seat modules, moulded polyurethane with nozag springs. Table module in massive wood. Underframe of chromed H-beam in Steel. Block feet in massive wood. Each module is 75 x 75 centimetres.