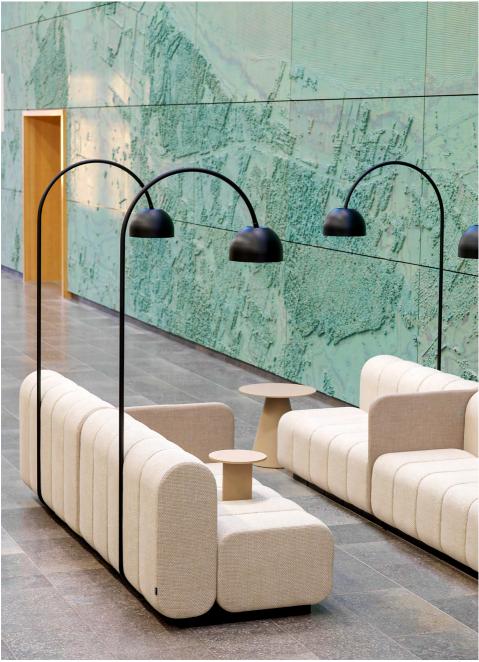

#### The square sofa system

Meet RUT, a square sofa system. Causal and inviting or sober and formal. RUT seems like a familiar acquaintance but is a completely new companion. Optimal solution for a relaxed space in one direction: perfect for reading a book, surfing the web, having a meeting, chatting with friends. RUT is all about flexibility and will favor slowness and long-lasting comfort as well as allowing for occasional seating. Build a long straight sofa with armrests, writing pads and electricity or adapt it open and inviting with as few additions as possible. Double the width with a causal side to nestle in, and a stricter front for a short stay on the go. Compose and rearrange according to functional and aesthetic needs. RUT offers an elegant contrast between soft, comfortable and generous seating modules, and a robust exposed linear base made of a steel H-beam resting on two or more solid oak blocks. Assemble as many squares as needed. Turn them to the right, to the left or all the way around to offer different seating options, secure with two bolts. RUT supersoft contract areas to serious working or hospitality areas. All existing parts can be rearranged and everything you want to add you can be do later.

Modular Sofa | Bench | Table.

Upholstered seat modules, moulded polyurethane with nozag springs. Table module in massive wood. Underframe of chromed H-beam in Steel. Block feet in massive wood. Each module is 75 x 75 centimetres.