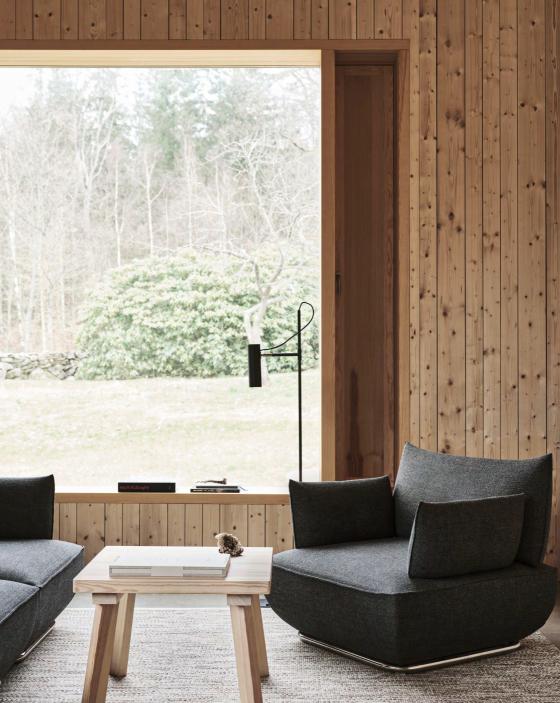

#### All you need is cushions!

All we need are cushions! A big one to sit on and a cushion to lean your back against, and maybe a cushion to rest your arm on. It would be nice if that was all, because cushions have nice shapes, square yet rounded. Dunder X are cushions. Cushions to provide comfort in any environment. All you need to add is yourself and perhaps even more cushions. A soft shape made up of cushions and connectable sections – friendly and inviting. Dunder X is modular and can be changed to suit any setting you want. You can add Dunder X sections as you wish, back-to-back or front to back, as both the back and armrests fit within the total surface of the seat. Turn and twist and combine according to your own taste. All we need are cushions!

..... ..... ..... .... ••••• ... ..... ..... .... .... -:: .... 8 9 10 ... ..... • • • • 

Dunder X is an extendable modular sofa that adapts easily and elegantly to the setting in which it is used. Dunder X modular seating consists of five different sections – middle, corner, left and right armrest and a footstool. Dunder X is also available as an easy chair.