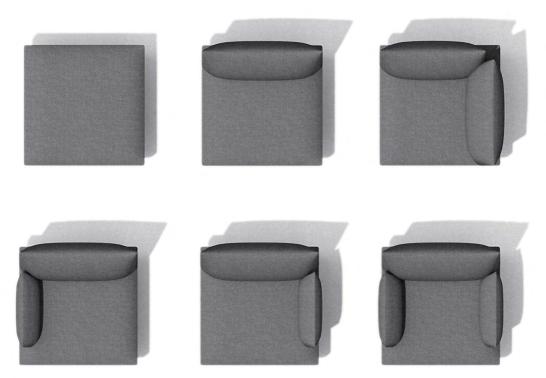

..... ..... ..... .... ••••• ... ..... ..... .... .... -:: .... 8 9 10 ... ..... • • • • 

Dunder X is an extendable modular sofa that adapts easily and elegantly to the setting in which it is used. Dunder X modular seating consists of five different sections – middle, corner, left and right armrest and a footstool. Dunder X is also available as an easy chair.