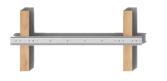

#### The square sofa system

Meet RUT, a square sofa system. Causal and inviting or sober and formal. RUT seems like a familiar acquaintance but is a completely new companion. Optimal solution for a relaxed space in one direction: perfect for reading a book, surfing the web, having a meeting, chatting with friends. RUT is all about flexibility and will favor slowness and long-lasting comfort as well as allowing for occasional seating. Build a long straight sofa with armrests, writing pads and electricity or adapt it open and inviting with as few additions as possible. Double the width with a causal side to nestle in, and a stricter front for a short stay on the go. Compose and rearrange according to functional and aesthetic needs. RUT offers an elegant contrast between soft, comfortable and generous seating modules, and a robust exposed linear base made of a steel H-beam resting on two or more solid oak blocks. Assemble as many squares as needed. Turn them to the right, to the left or all the way around to offer different seating options, secure with two bolts. RUT supersoft contract areas to serious working or hospitality areas. All existing parts can be rearranged and everything you want to add you can be do later.

Modular Sofa | Bench | Table.

Upholstered seat modules, moulded polyurethane with nozag springs. Table module in massive wood. Underframe of chromed H-beam in Steel. Block feet in massive wood. Each module is 75 x 75 centimetres.