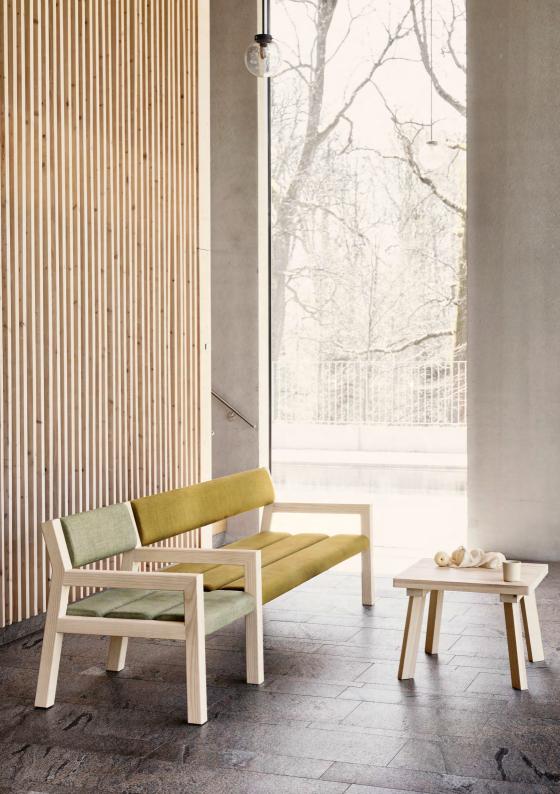

#### Bringing the outdoors indoors

Some furniture wants to get out in the sun. Ironically, Park+ does the opposite by moving the outdoors indoors. Park+ brings people together. You can sit alone and wait, rest or chat with friends, read a newspaper, work on your laptop... all with the same easy-going freedom as on a park bench. Inspired by the Latin countries where the piazza is a natural reference point in both small and large cities, Italian design trio CMP have created a completely flexible seating system that infuses a sense of Scandinavian informal relaxation outdoors into indoor public spaces.

Modular. Links in gables.

The interlinking table connects 2-seaters, 3-seaters and individual chairs, for you to arrange in place.

Armchair & Benches. Gables in solid lacquered ash or oak wood. Seat and wood ribs in moulded wood. Padding in moulded polyurethane. Upholstery in fabric or leather. Modular. Links in gables. Park+ comes as an armchair, a 2-seater and a 3-seater bench/sofa that can be used individually or connected at the gable leg to create long rows. By using the small connecting table, Park+ can be arranged in any angle or configuration you desire. The gaps between the seat slats reduce the need for cleaning.

Gables in solid lacquered ash or oak wood. The seat ribs in moulded wood. Padding in moulded polyurethane. Upholstery in fabric or leather. Park+ comes as an armchair, a 2-seater and a 3-seater bench/sofa that can be used individually or connected at the gable leg to create long rows. By using the small connecting table, Park+ can be arranged in any angle or configuration you desire. The gaps between the seat slats reduce the need for cleaning.