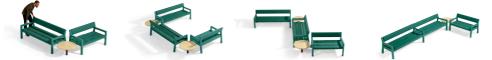

#### Bringing the outdoors indoors

Some furniture wants to get out in the sun. Ironically, Park+ does the opposite by moving the outdoors indoors. Park+ brings people together. You can sit alone and wait, rest or chat with friends, read a newspaper, work on your laptop... all with the same easy-going freedom as on a park bench. Inspired by the Latin countries where the piazza is a natural reference point in both small and large cities, Italian design trio CMP have created a completely flexible seating system that infuses a sense of Scandinavian informal relaxation outdoors into indoor public spaces.

#### Modular Bench/Sofa | Bench | Easy chair

Start-sections contains of 2 gables. The start-section is also a standalone product.

Extension sections contains of only 1 gable, can only be used in combination with a start-section.

Modular. Links in gables.

The interlinking table connects 2-seaters, 3-seaters and individual chairs, for you to arrange in place.

Armchair & Benches. Gables in solid lacquered ash or oak wood. Seat and wood ribs in moulded wood. Padding in moulded polyurethane. Upholstery in fabric or leather. Modular. Links in gables. Park+ comes as an armchair, a 2-seater and a 3-seater bench/sofa that can be used individually or connected at the gable leg to create long rows. By using the small connecting table, Park+ can be arranged in any angle or configuration you desire. The gaps between the seat slats reduce the need for cleaning.

Gables in solid lacquered ash or oak wood. The seat ribs in moulded wood. Padding in moulded polyurethane. Upholstery in fabric or leather. Park+ comes as an armchair, a 2-seater and a 3-seater bench/sofa that can be used individually or connected at the gable leg to create long rows. By using the small connecting table, Park+ can be arranged in any angle or configuration you desire. The gaps between the seat slats reduce the need for cleaning.