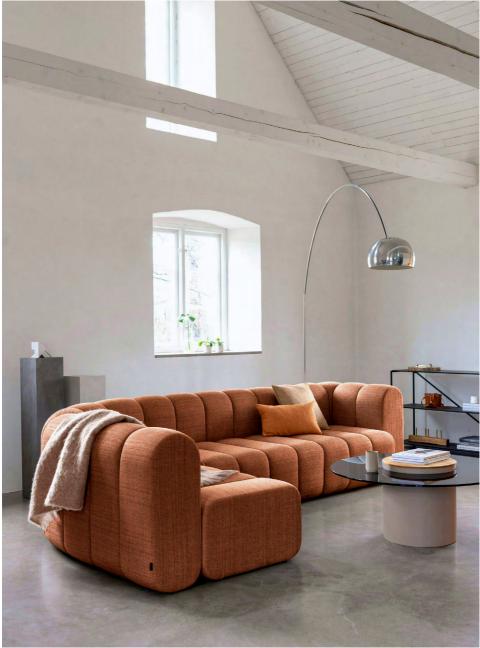

#### A LEGO for architects

A sofa system providing almost unlimited options. 2016, Johan Lindau, CEO and design manager for Blå Station, challenged designers Thomas Bernstrand & Stefan Borselius with a question: Would it be possible to make a modular sofa that allows maximum flexibility with a minimum of components? And at a reasonable price? We wanted the sofa system to fit all spaces, from the airport, via the hotel to the office and home, and it would need to be produced and transported smartly and sustainably with quality down to the smallest detail. The BOB journey started in 2017 with 6 moulded parts combined into 10 sections and is now a sofa system that provides almost unlimited options, constructed with the minimum number of modules possible. BOB is an easy to understand and extremely flexible sofa system. Where conventional sofas are usually rectangular, square and predictable, BOB offers the architectural freedom to either challenge or adhere to any type of space. BOB – when your imagination is the limit.