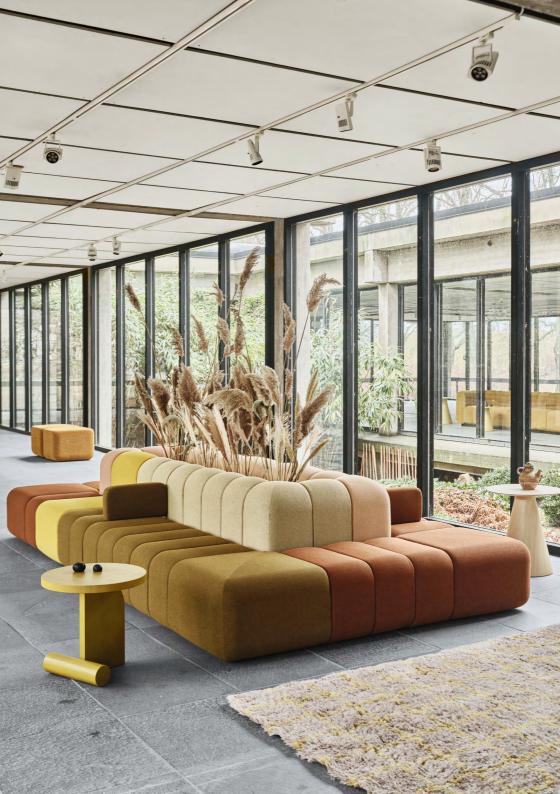

#### The square sofa system

Meet RUT, a square sofa system. Causal and inviting or sober and formal. RUT seems like a familiar acquaintance but is a completely new companion. Optimal solution for a relaxed space in one direction: perfect for reading a book, surfing the web, having a meeting, chatting with friends. RUT is all about flexibility and will favor slowness and long-lasting comfort as well as allowing for occasional seating. Build a long straight sofa with armrests, writing pads and electricity or adapt it open and inviting with as few additions as possible. Double the width with a causal side to nestle in, and a stricter front for a short stay on the go. Compose and rearrange according to functional and aesthetic needs. RUT offers an elegant contrast between soft, comfortable and generous seating modules, and a robust exposed linear base made of a steel H-beam resting on two or more solid oak blocks. Assemble as many squares as needed. Turn them to the right, to the left or all the way around to offer different seating options, secure with two bolts. RUT supersoft contract areas to serious working or hospitality areas. All existing parts can be rearranged and everything you want to add you can be do later.

Modular Sofa | Bench | Table.

Upholstered seat modules, moulded polyurethane with nozag springs. Table module in massive wood. Underframe of chromed H-beam in Steel. Block feet in massive wood. Each module is 75 x 75 centimetres.