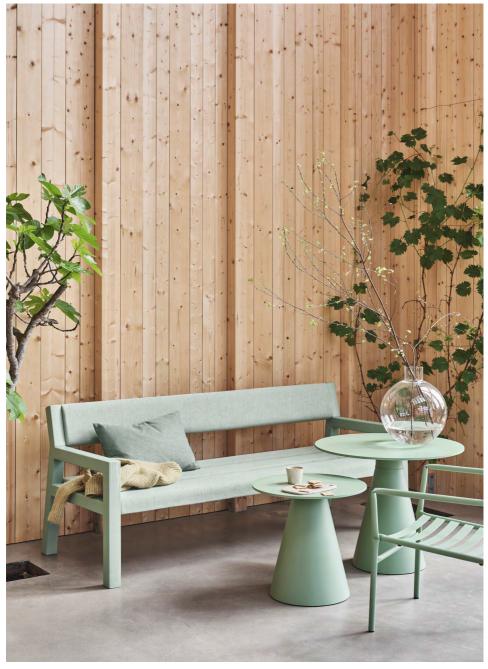

### Modular Sofa | Easy chair | Bench | Table

Frame of wood. Padding of polyurethane foam. Nozag springs. Upholstered in fabric or leather. Plastic foot. Linking device included. Tabletop in solid wood.

Modular Sofa | Bench | Table.

Upholstered seat modules, moulded polyurethane with nozag springs. Table module in massive wood. Underframe of chromed H-beam in Steel. Block feet in massive wood. Each module is 75 x 75 centimetres.