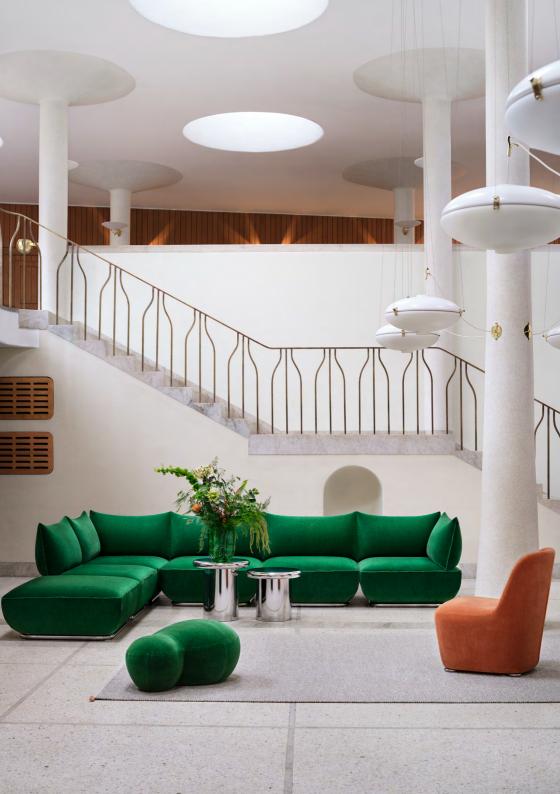

#### All you need is cushions!

All we need are cushions! A big one to sit on and a cushion to lean your back against, and maybe a cushion to rest your arm on. It would be nice if that was all, because cushions have nice shapes, square yet rounded. Dunder X are cushions. Cushions to provide comfort in any environment. All you need to add is yourself and perhaps even more cushions. A soft shape made up of cushions and connectable sections – friendly and inviting. Dunder X is modular and can be changed to suit any setting you want. You can add Dunder X sections as you wish, back-to-back or front to back, as both the back and armrests fit within the total surface of the seat. Turn and twist and combine according to your own taste. All we need are cushions!

Modular Sofa | Pouf | Easy chair

Steel frame with nozag springs. Moulded polyurethane foam upholstered with fabric or leather. Chromed steel frame (chrome III). Plastic feet. Link device included with each add-on section. Updated 2025 without buttons in the cushions. Covered buttons are optional.

..... ..... ..... .... ••••• ... ..... ..... .... .... -:: .... 8 9 10 ... ..... • • • • 

Dunder X is an extendable modular sofa that adapts easily and elegantly to the setting in which it is used. Dunder X modular seating consists of five different sections – middle, corner, left and right armrest and a footstool. Dunder X is also available as an easy chair.