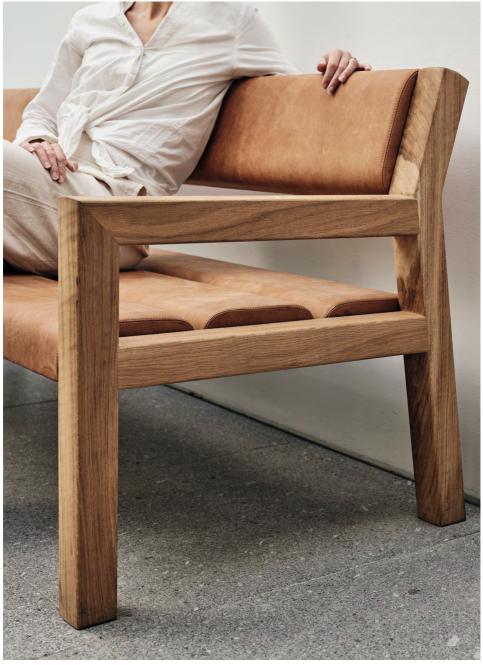

### Modular Sofa | Easy chair | Bench | Table

Frame of wood. Padding of polyurethane foam. Nozag springs. Upholstered in fabric or leather. Plastic foot. Linking device included. Tabletop in solid wood.