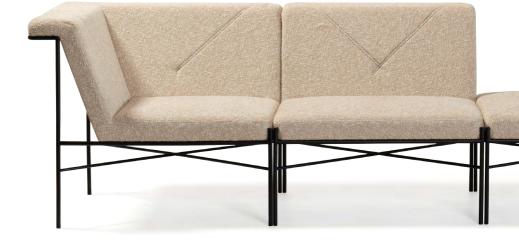

#### All you need is cushions!

All we need are cushions! A big one to sit on and a cushion to lean your back against, and maybe a cushion to rest your arm on. It would be nice if that was all, because cushions have nice shapes, square yet rounded. Dunder X are cushions. Cushions to provide comfort in any environment. All you need to add is yourself and perhaps even more cushions. A soft shape made up of cushions and connectable sections – friendly and inviting. Dunder X is modular and can be changed to suit any setting you want. You can add Dunder X sections as you wish, back-to-back or front to back, as both the back and armrests fit within the total surface of the seat. Turn and twist and combine according to your own taste. All we need are cushions!

..... ..... ..... .... ••••• ... ..... ..... .... .... -:: .... 8 9 10 ... ..... • • • • 

Dunder X is an extendable modular sofa that adapts easily and elegantly to the setting in which it is used. Dunder X modular seating consists of five different sections – middle, corner, left and right armrest and a footstool. Dunder X is also available as an easy chair.