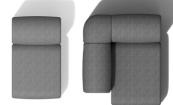

..... ..... ..... .... ••••• ... ..... ..... .... .... -:: .... 8 9 10 ... ..... • • • • 

Dunder X is an extendable modular sofa that adapts easily and elegantly to the setting in which it is used. Dunder X modular seating consists of five different sections – middle, corner, left and right armrest and a footstool. Dunder X is also available as an easy chair.