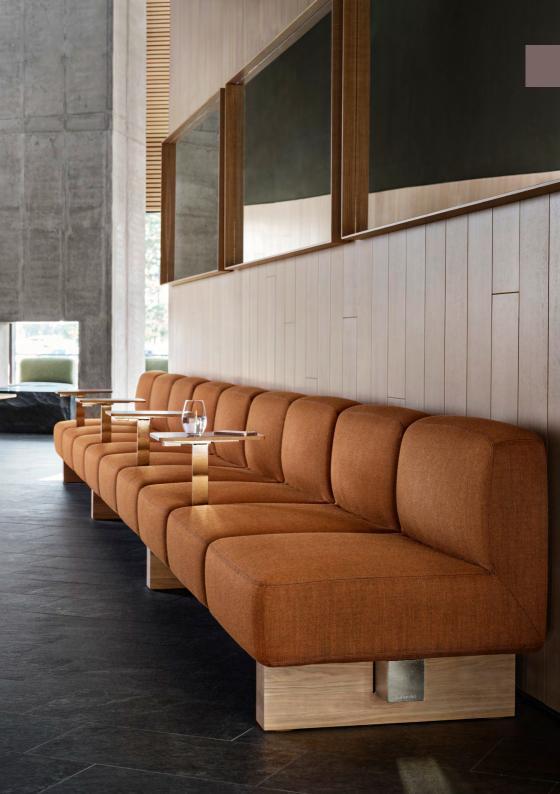

#### The square sofa system

Meet RUT, a square sofa system. Causal and inviting or sober and formal. RUT seems like a familiar acquaintance but is a completely new companion. Optimal solution for a relaxed space in one direction: perfect for reading a book, surfing the web, having a meeting, chatting with friends. RUT is all about flexibility and will favor slowness and long-lasting comfort as well as allowing for occasional seating. Build a long straight sofa with armrests, writing pads and electricity or adapt it open and inviting with as few additions as possible. Double the width with a causal side to nestle in, and a stricter front for a short stay on the go. Compose and rearrange according to functional and aesthetic needs. RUT offers an elegant contrast between soft, comfortable and generous seating modules, and a robust exposed linear base made of a steel H-beam resting on two or more solid oak blocks. Assemble as many squares as needed. Turn them to the right, to the left or all the way around to offer different seating options, secure with two bolts. RUT supersoft contract areas to serious working or hospitality areas. All existing parts can be rearranged and everything you want to add you can be do later.

Modular Sofa | Bench | Table.

Upholstered seat modules, moulded polyurethane with nozag springs. Table module in massive wood. Underframe of chromed H-beam in Steel. Block feet in massive wood. Each module is 75 x 75 centimetres.