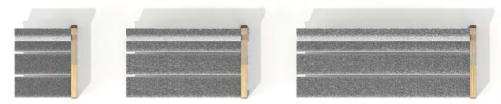

#### The square sofa system

Meet RUT, a square sofa system. Causal and inviting or sober and formal. RUT seems like a familiar acquaintance but is a completely new companion. Optimal solution for a relaxed space in one direction: perfect for reading a book, surfing the web, having a meeting, chatting with friends. RUT is all about flexibility and will favor slowness and long-lasting comfort as well as allowing for occasional seating. Build a long straight sofa with armrests, writing pads and electricity or adapt it open and inviting with as few additions as possible. Double the width with a causal side to nestle in, and a stricter front for a short stay on the go. Compose and rearrange according to functional and aesthetic needs. RUT offers an elegant contrast between soft, comfortable and generous seating modules, and a robust exposed linear base made of a steel H-beam resting on two or more solid oak blocks. Assemble as many squares as needed. Turn them to the right, to the left or all the way around to offer different seating options, secure with two bolts. RUT supersoft contract areas to serious working or hospitality areas. All existing parts can be rearranged and everything you want to add you can be do later.

Modular Sofa | Bench | Table.

Upholstered seat modules, moulded polyurethane with nozag springs. Table module in massive wood. Underframe of chromed H-beam in Steel. Block feet in massive wood. Each module is 75 x 75 centimetres.