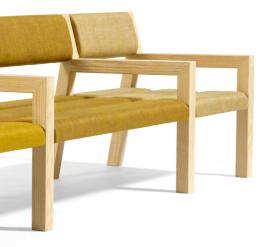

#### Bringing the outdoors indoors

Some furniture wants to get out in the sun. Ironically, Park+ does the opposite by moving the outdoors indoors. Park+ brings people together. You can sit alone and wait, rest or chat with friends, read a newspaper, work on your laptop... all with the same easy-going freedom as on a park bench. Inspired by the Latin countries where the piazza is a natural reference point in both small and large cities, Italian design trio CMP have created a completely flexible seating system that infuses a sense of Scandinavian informal relaxation outdoors into indoor public spaces.

Modular. Links in gables.

The interlinking table connects 2-seaters, 3-seaters and individual chairs, for you to arrange in place.

Armchair & Benches. Gables in solid lacquered ash or oak wood. Seat and wood ribs in moulded wood. Padding in moulded polyurethane. Upholstery in fabric or leather. Modular. Links in gables. Park+ comes as an armchair, a 2-seater and a 3-seater bench/sofa that can be used individually or connected at the gable leg to create long rows. By using the small connecting table, Park+ can be arranged in any angle or configuration you desire. The gaps between the seat slats reduce the need for cleaning.

Gables in solid lacquered ash or oak wood. The seat ribs in moulded wood. Padding in moulded polyurethane. Upholstery in fabric or leather. Park+ comes as an armchair, a 2-seater and a 3-seater bench/sofa that can be used individually or connected at the gable leg to create long rows. By using the small connecting table, Park+ can be arranged in any angle or configuration you desire. The gaps between the seat slats reduce the need for cleaning.