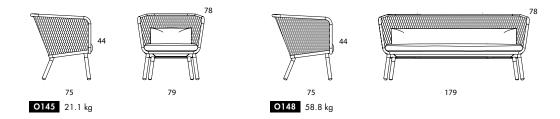

**SMALL EASY CHAIR AND SOFA.** steel basket and leg fittings of painted tubular steel and flattened expanded metal. lacquered steel, fine texture, as per cc. 2a or cc. 2b. oiled oak legs. seat/lumbar cushions of polyester foam and down. the seat and back cushions are reversible and covered in fabric or leather. leather as per cc. 6b. Removable covers.

|                | O145       |                | O148 |
|----------------|------------|----------------|------|
| Seat height    | 44         | Seat height    | 44   |
| Overall height | 78         | Overall height | 78   |
| Overall width  | 79         | Overall width  | 179  |
| Overall depth  | <i>7</i> 5 | Overall depth  | 75   |
| Weight, kg     | 21.1       | Weight, kg     | 58.8 |