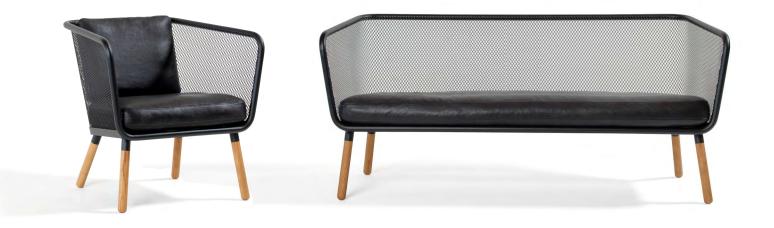

**SMALL EASY CHAIR AND SOFA.** steel basket and leg fittings of painted tubular steel and flattened expanded metal. lacquered steel, fine texture, as per cc. 2a or cc. 2b. oiled oak legs. seat/lumbar cushions of polyester foam and down. the seat and back cushions are reversible and covered in fabric or leather. leather as per cc. 6b. Removable covers.