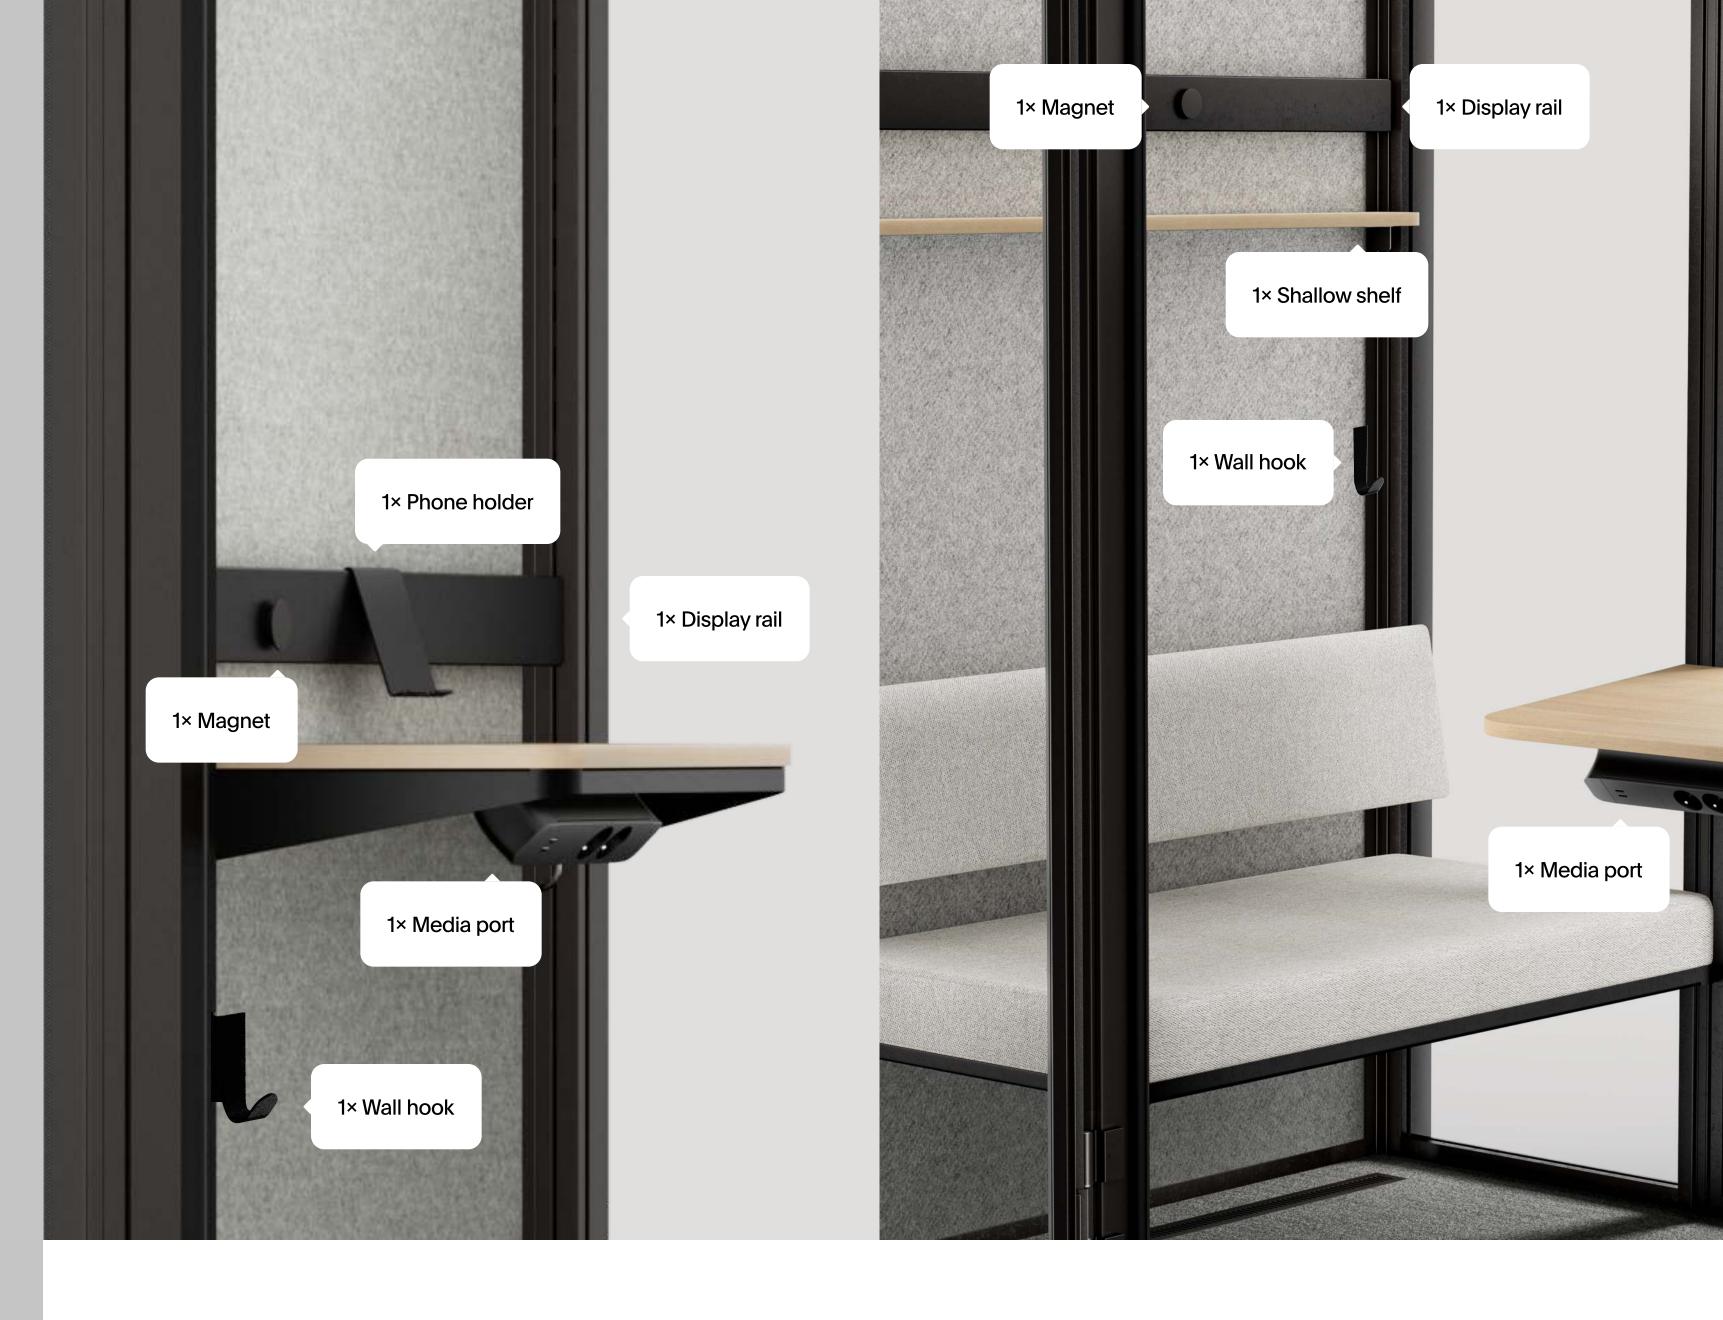

# Assured equipment

Shelves, display rail and wall hook can be placed on every wall, at any height, for unprecedented accessibility & simplicity of reconfiguration.

## Ready to adjust Liorary set

838 (S1) / 1107 (L4)

Can be placed on every wall, at any height (4,5 cm intervals).

## Ready to adjust Note set

3× Magnet

Can be placed on every wall, at any height (4,5 cm intervals). 1× Hook