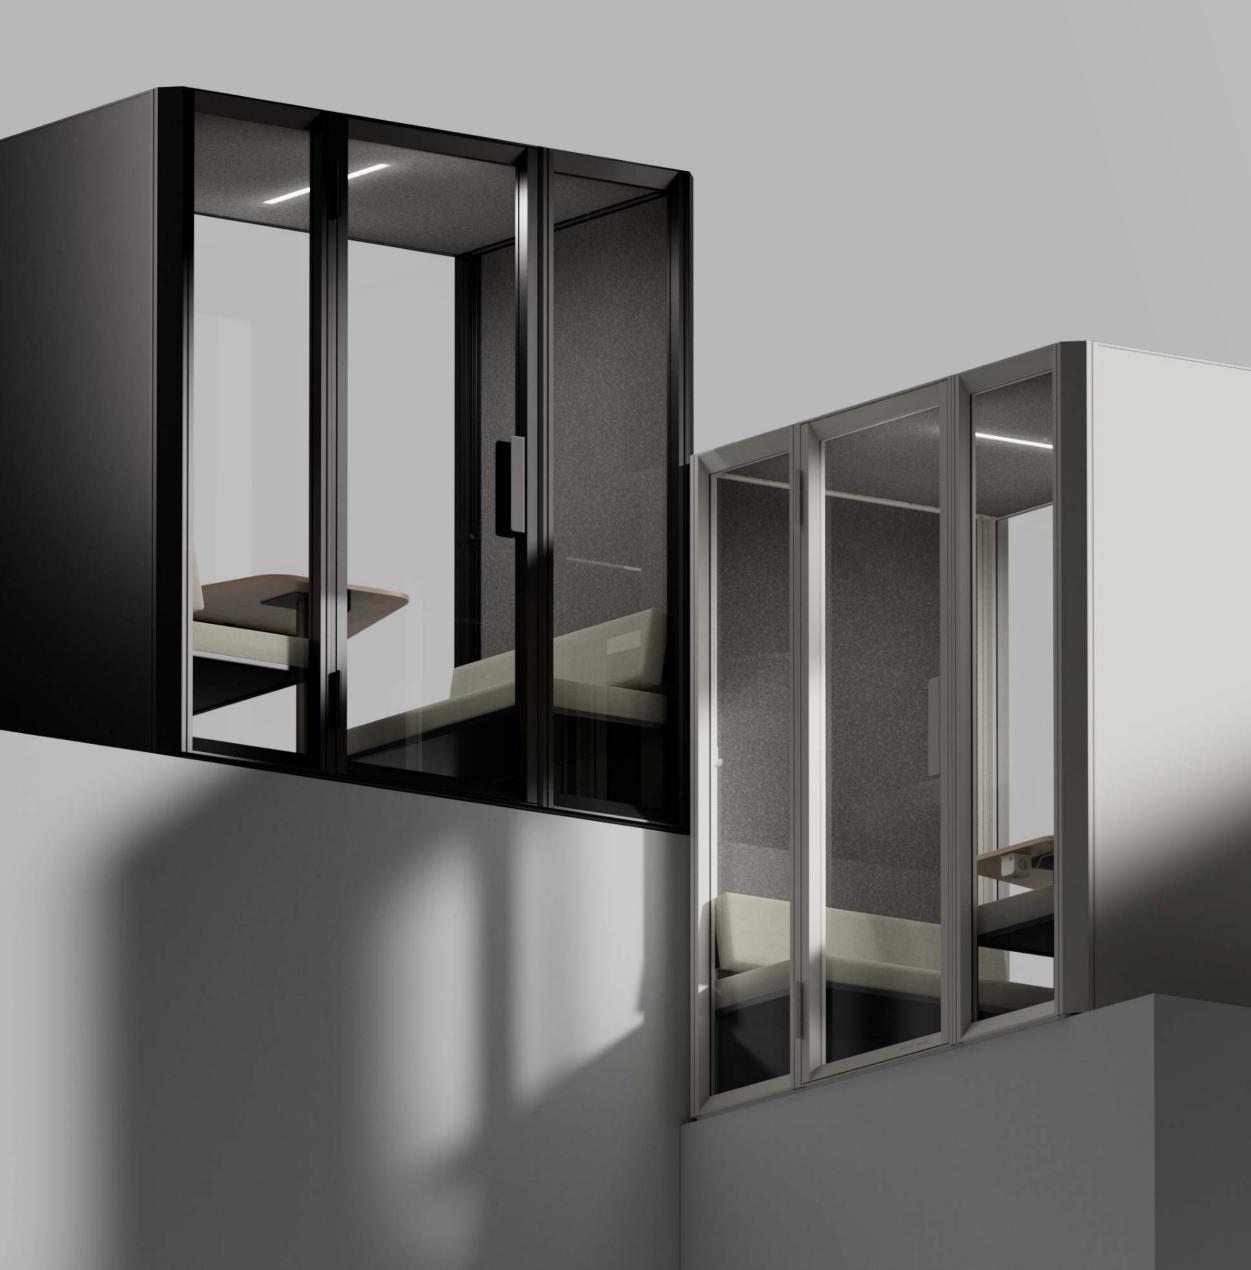

ervals). 1× Hook



## Designed for disassembly

Our engineers implemented DfD tactics to ensure the next practical use of each Jetson's part.



# Agile equals sustainable

Easy to adapt and move. Jetson adds flexibility to your office space and makes a perfect alternative to fixed construction.



C

### **Built to last**

Extruded aluminum structure means you won't need any other pod for years and years. And the planet will appreciate it.



### Easy-repairable

Jetson is constructed entirely of easy-replaceable elements. So if needed, the repair is quick, cheap, and easy.



### Hero aluminum

Aluminum is 70 percent recycled material that can be reused over and over again.



### Light on CO2

Jetson's lightweight construction reduces CO2 emissions in production and transportation.







Meet ISO 9001 Environmental management system



Meet ISO 14001 Certified Production Process



Meet European Union Restriction of Hazardous Substances Directive

2002/95/EC (RoHS 1)

CE

#### Conformité Européenne

Assessed and deemed to meet EU safety standards

#### Certificates pending





#### **External walls & frame**



Moon white NCS S 100-N

Void black NCS S8500-N

#### Interior walls & ceiling



Light grey felt





Oak wood melamine



Gabriel Chili 60115

### Flat-packed



Package dimensions: 2250 × 1270 × 915 mm Weight: 250 kg





Package dimensions: 2250 × 1270 × 1290 mm Weight: 515 kg



### Inspire | Create | Deliver