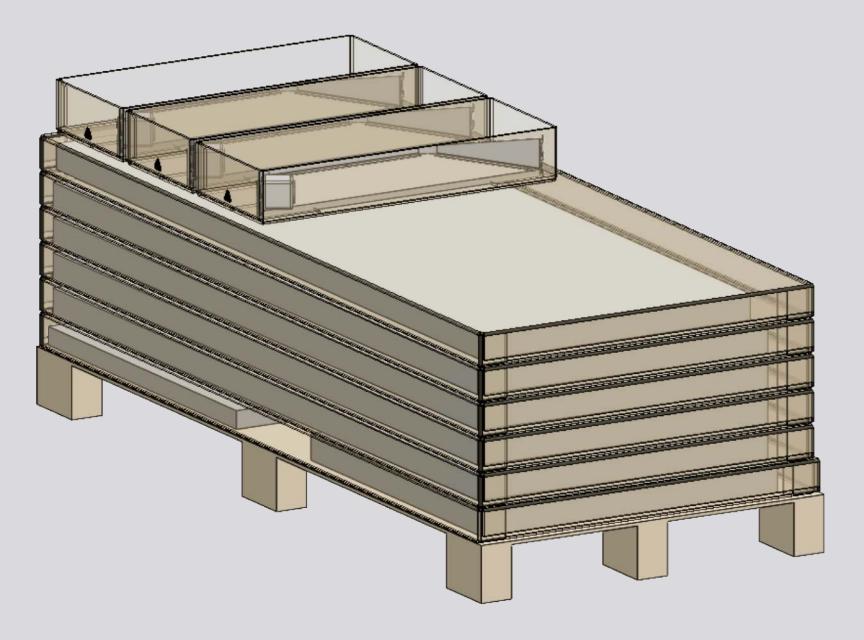

### Flat-packed

Package dimensions: 2250 × 1270 × 915 mm Weight: 250 kg

Package dimensions: 2250 × 1270 × 1290 mm Weight: 515 kg