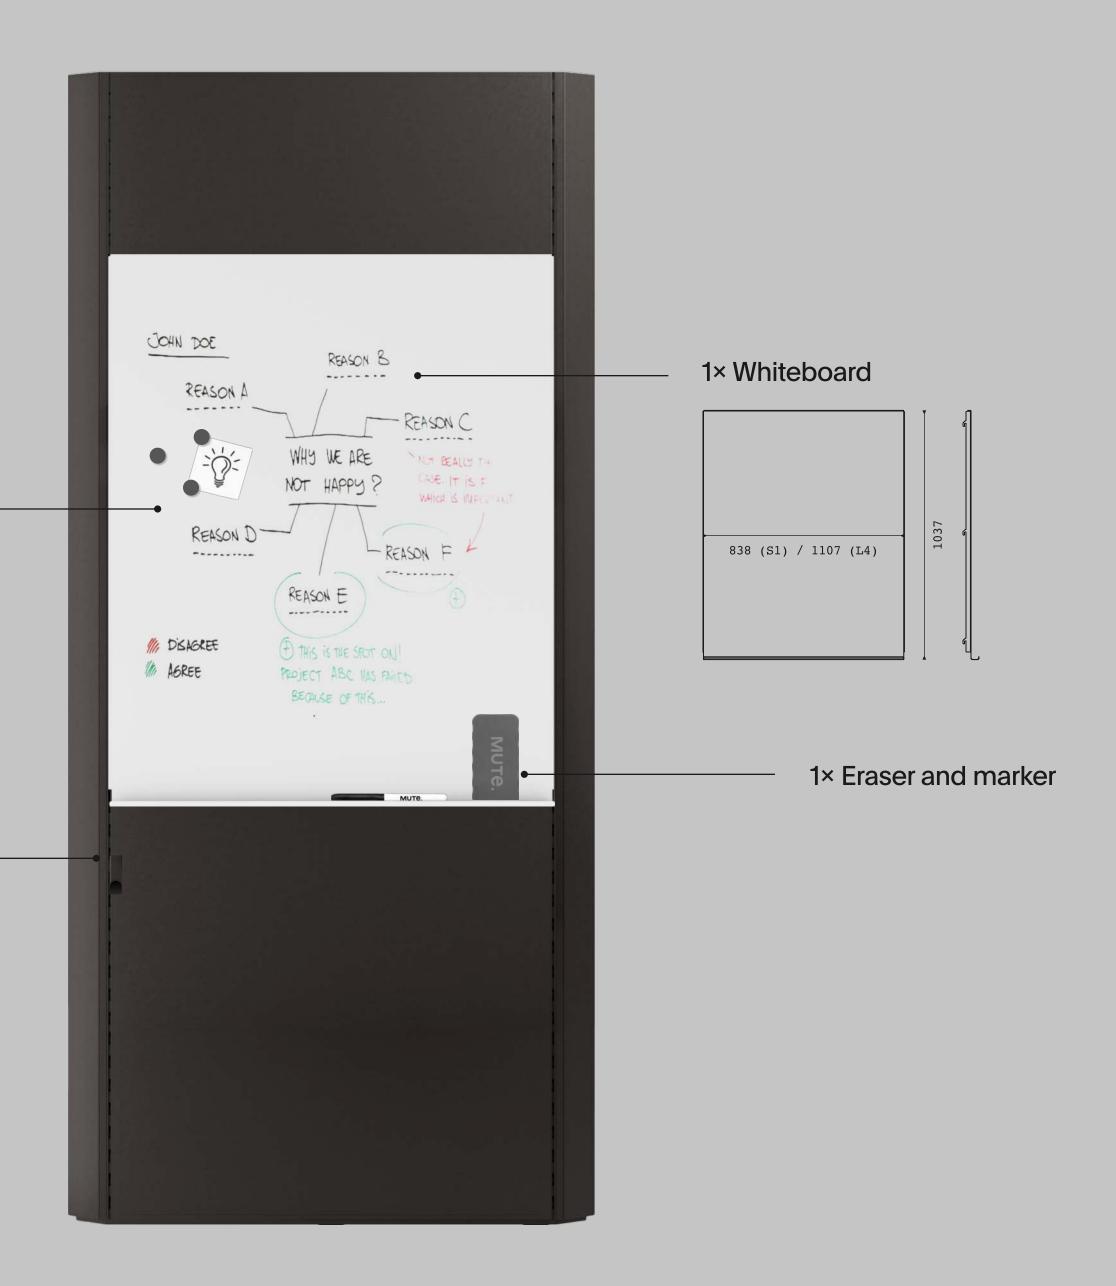

# Assured equipment

Shelves, display rail and wall hook can be placed on every wall, at any height, for unprecedented accessibility & simplicity of reconfiguration.

## Ready to adjust Liorary set

838 (S1) / 1107 (L4)

Can be placed on every wall, at any height (4,5 cm intervals).

## Ready to adjust Note set

3× Magnet

Can be placed on every wall, at any height (4,5 cm intervals). 1× Hook