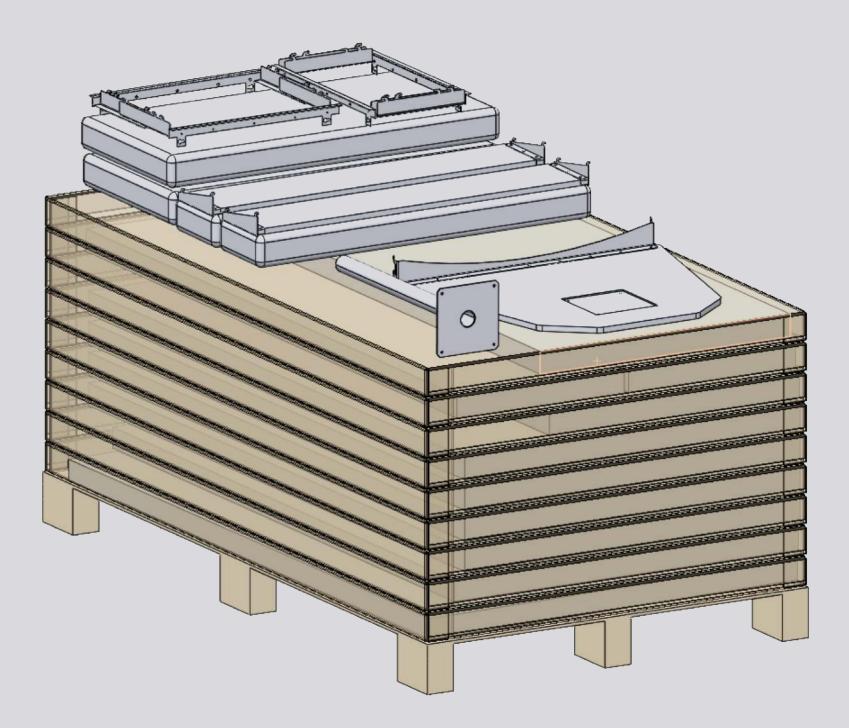

### Flat-packed

Package dimensions: 2250 × 1270 × 915 mm Weight: 250 kg

Package dimensions: 2250 × 1270 × 1290 mm Weight: 515 kg