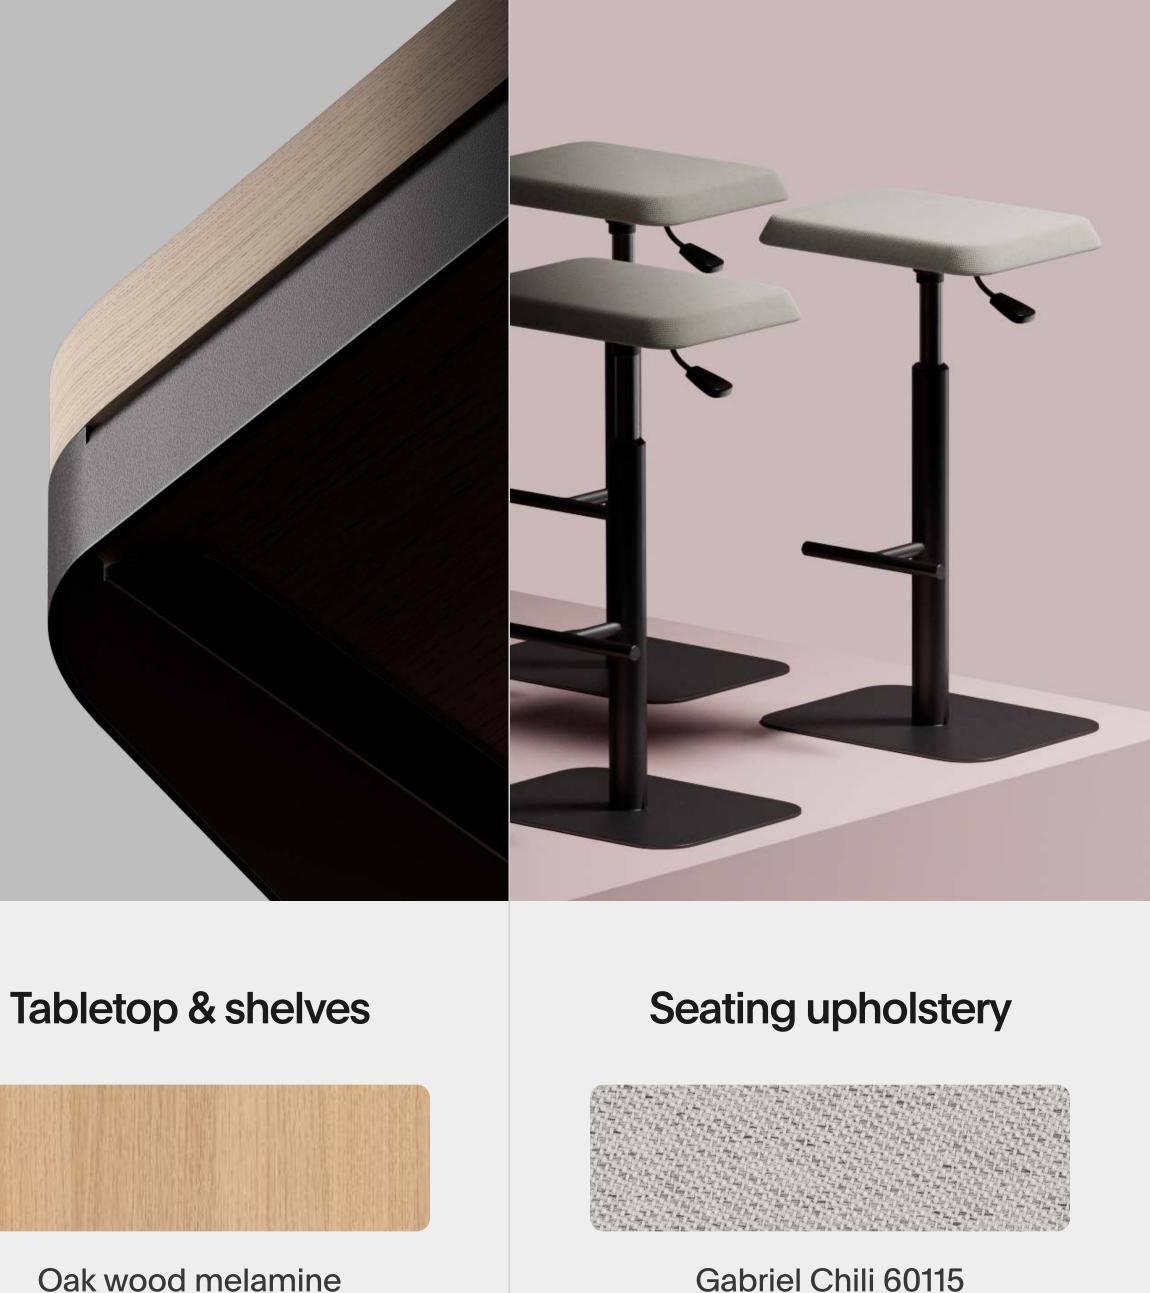

#### **External walls & frame**

Moon white NCS S 100-N

Void black NCS S8500-N

#### Interior walls & ceiling

Light grey felt

Oak wood melamine

Gabriel Chili 60115