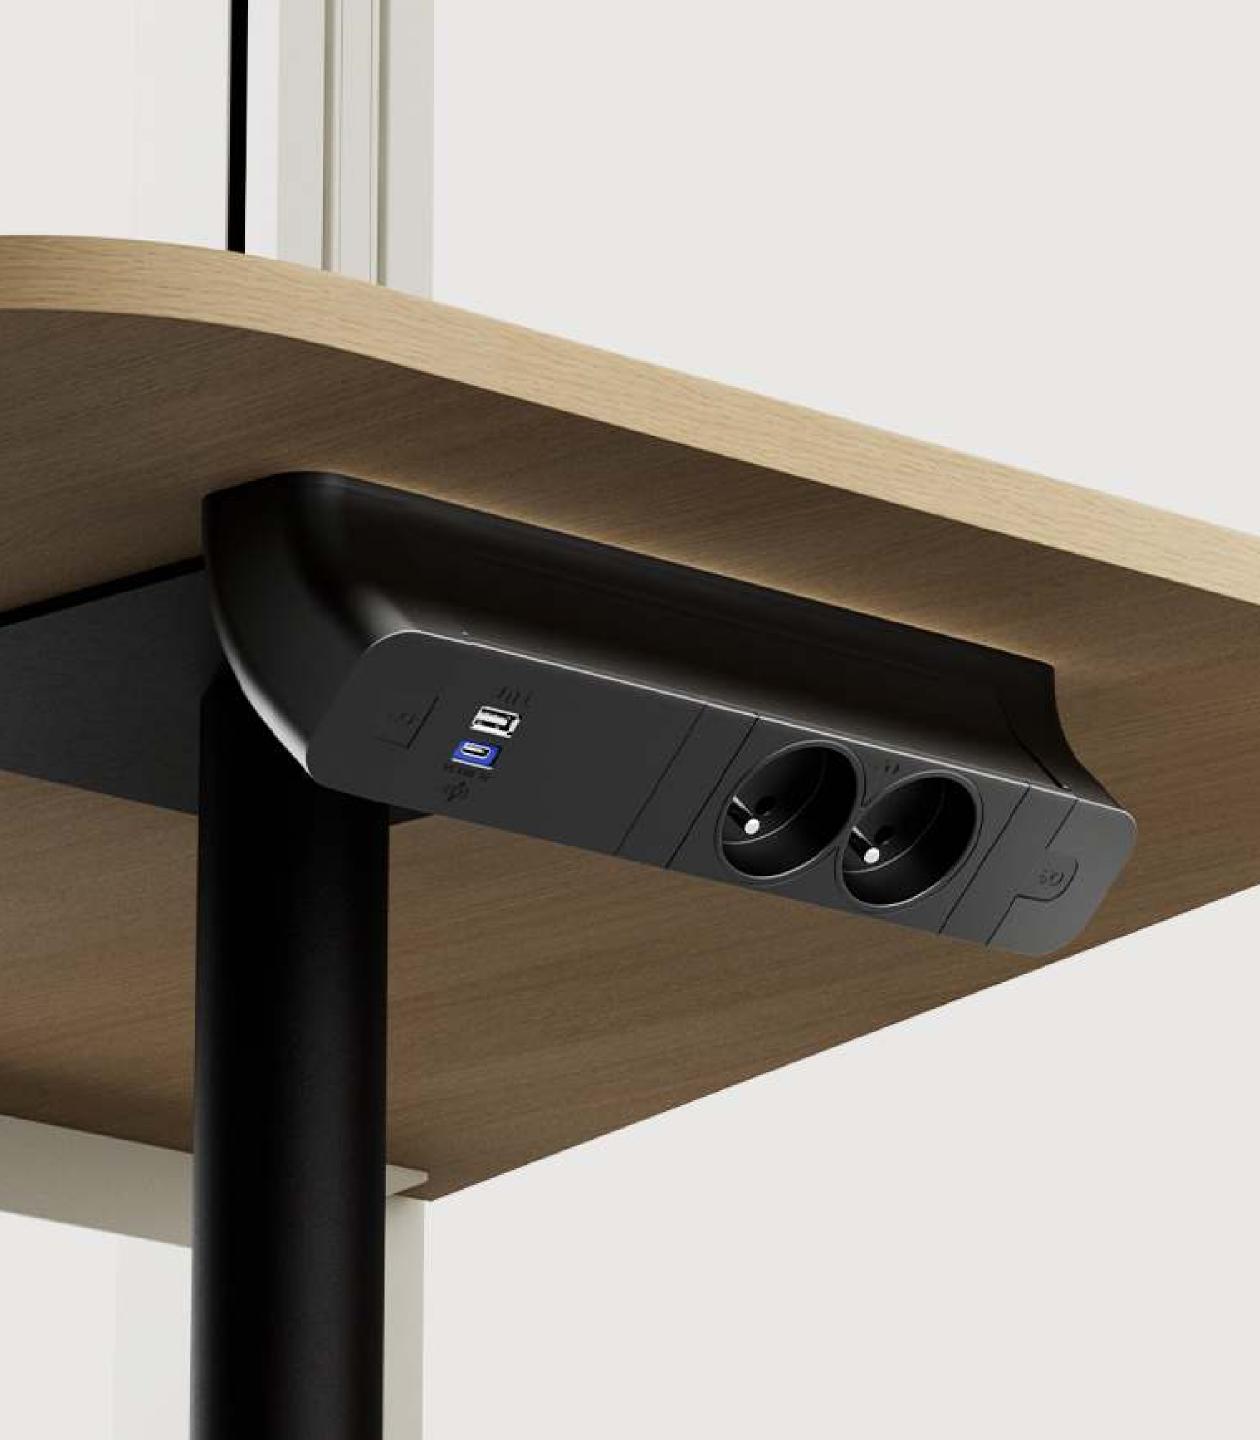

# Fast charging media port

USB module incorporates the latest evolution in smart (Intelligent Device Recognition) and high-speed (up to 25W) mobile devices charging.

1× USB-C port

1× USB-A port

2× Power outlet