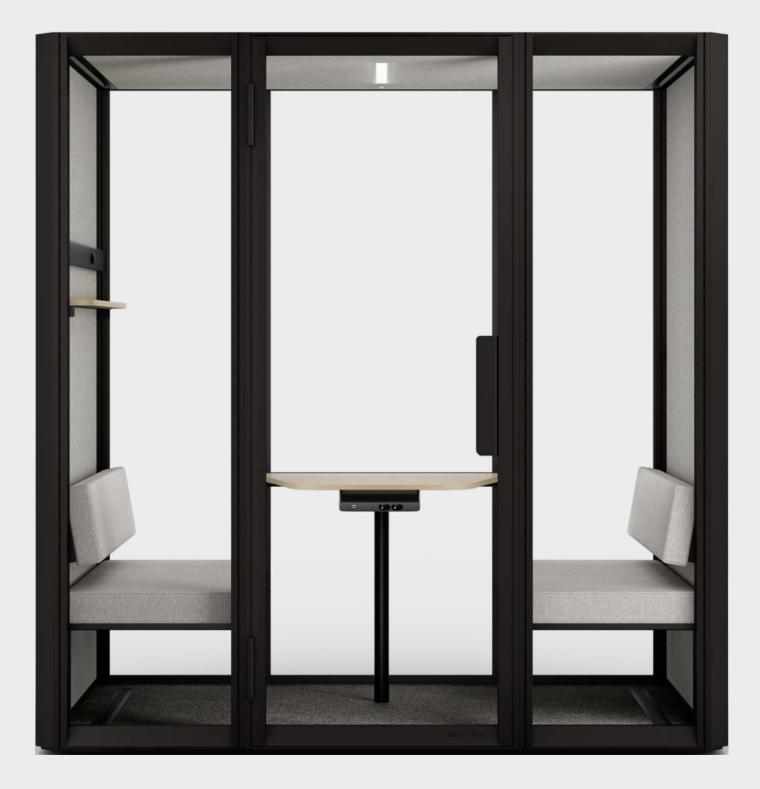

The new workspace essential | MUTE.

# Versatie, durable, affordable and highly functional acoustic pod





#### An acoustic oasis for one



### **Jetson** 4 Huddle space for up to four people



### Innovationdriven



### Peoplefocused

# Ready to adjust

PICTURE

PEK

3.8 2.2



### Innovation-driven

# 1 30-min. assembly in 2 people for S1

# No-tools wall connecting system



# Super-light aluminum structure



# Extruded



# Extruded aluminum

70% recyclable material



# Fast charging media port

USB module incorporates the latest evolution in smart (Intelligent Device Recognition) and high-speed (up to 25W) mobile devices charging.

1× USB-C port

1× USB-A port

2× Power outlet

### People-focused



### Utilitarian design and modern form





PICTURE

# Assured equipment

Shelves, display rail and wall hook can be placed on every wall, at any height, for unprecedented accessibility & simplicity of reconfiguration.



### **Jetson S1**



## Ready to adjust Liorary set