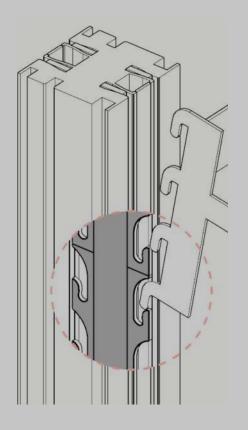

ly in 2 people for S1

# No-tools wall connecting system



# Super-light aluminum structure



# Extruded



# Extruded aluminum

70% recyclable material



# Fast charging media port

USB module incorporates the latest evolution in smart (Intelligent Device Recognition) and high-speed (up to 25W) mobile devices charging.

1× USB-C port

1× USB-A port

2× Power outlet

### People-focused



### Utilitarian design and modern form





PICTURE

# Assured equipment

Shelves, display rail and wall hook can be placed on every wall, at any height, for unprecedented accessibility & simplicity of reconfiguration.



### **Jetson S1**



## Ready to adjust Liorary set



838 (S1) / 1107 (L4)



Can be placed on every wall, at any height (4,5 cm intervals).

## Ready to adjust Note set

3× Magnet



Can be placed on every wall, at any height (4,5 cm intervals). 1× Hook



## Designed for disassembly

Our engineers implemented DfD tactics to ensure the next practical use of each Jetson's part.



# Agile equals sustainable

Easy to adapt and move. Jetson adds flexibility to your office space and makes a perfect alternative to fixed construction.



C

### **Built to last**

Extruded aluminum structure means you won't need any other pod for years and years. And the planet will appreciate it.



### Easy-repairable

Jetson is constructed entirely of easy-replaceable elements. So if needed, the repair is quick, cheap, and easy.



### Hero aluminum

Aluminum is 70 percent recycled material that can be reused over and over again.



### Light on CO2

Jetson's lightweight construction red