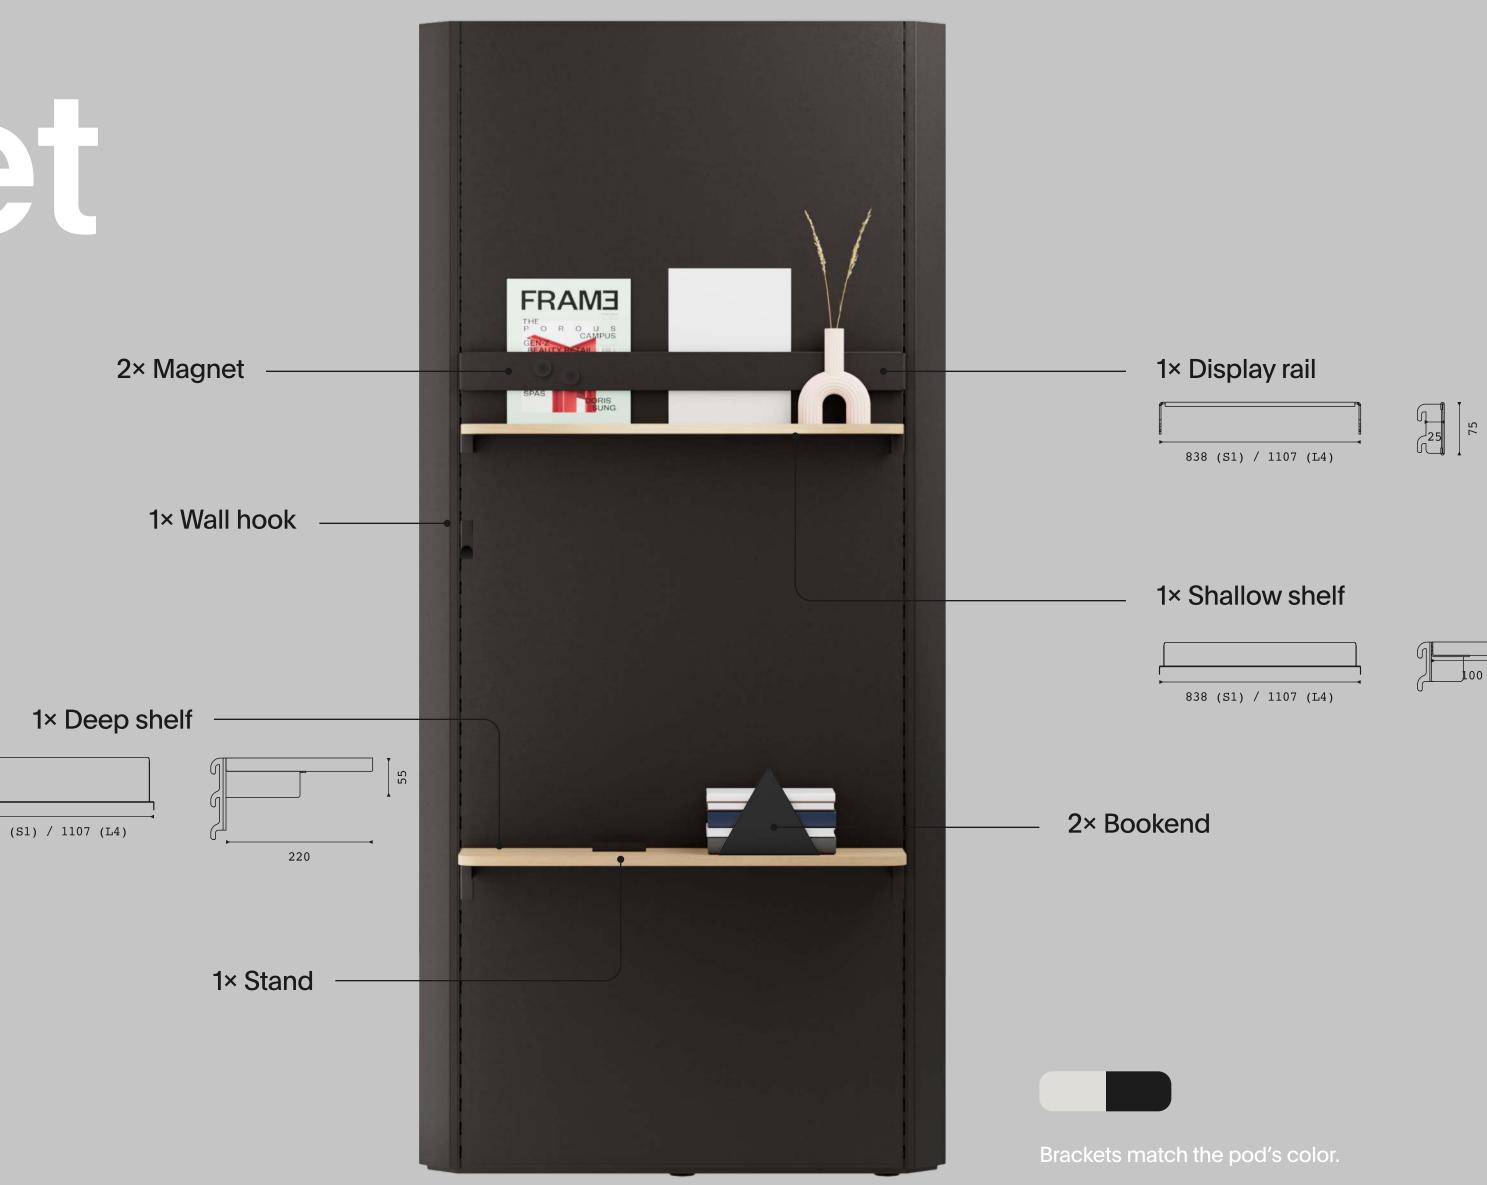

# Assured equipment

Shelves, display rail and wall hook can be placed on every wall, at any height, for unprecedented accessibility & simplicity of reconfiguration.

## Ready to adjust Liorary set

838 (S1) / 1107 (L4)

Can be placed on every wall, at any height (4,5 cm intervals).

## Ready to adjust Note set

3× Magnet

Can be placed on every wall, at any height (4,5 cm intervals). 1× Hook