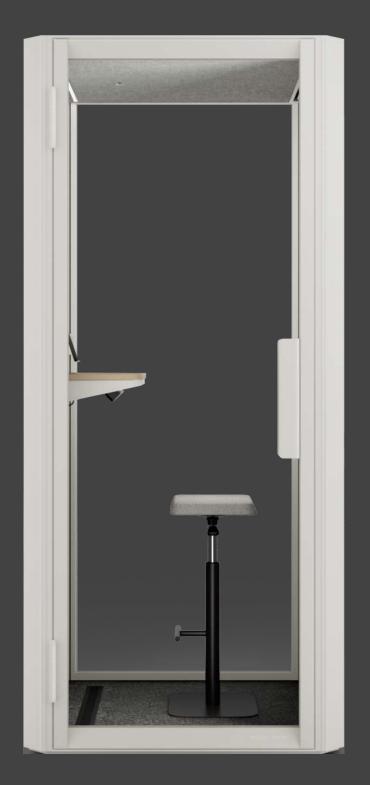

The new workspace essential | MUTE.

# Versatie, durable, affordable and highly functional acoustic pod





#### An acoustic oasis for one



### **Jetson** 4 Huddle space for up to four people



### Innovationdriven



### Peoplefocused

# Ready to adjust

PICTURE

PEK

3.8 2.2



### Innovation-driven

# 1 30-min. assembly in 2 people for S1

# No-tools wall connecting system



# Super-light aluminum structure



# Extruded



# Extruded aluminum

70% recyclable material



# Fast charging media port

USB module incorporates the latest evolution in smart (Intelligent Device Recognition) and high-speed (up to 25W) mobile devices charging.

1× USB-C port

1× USB-A port

2× Power outlet

### People-focused



### Utilitarian design and modern form





PICTURE

# Assured equipment

Shelves, display rail and wall hook can be placed on every wall, at any height, for unprecedented accessibility & simplicity of reconfiguration.