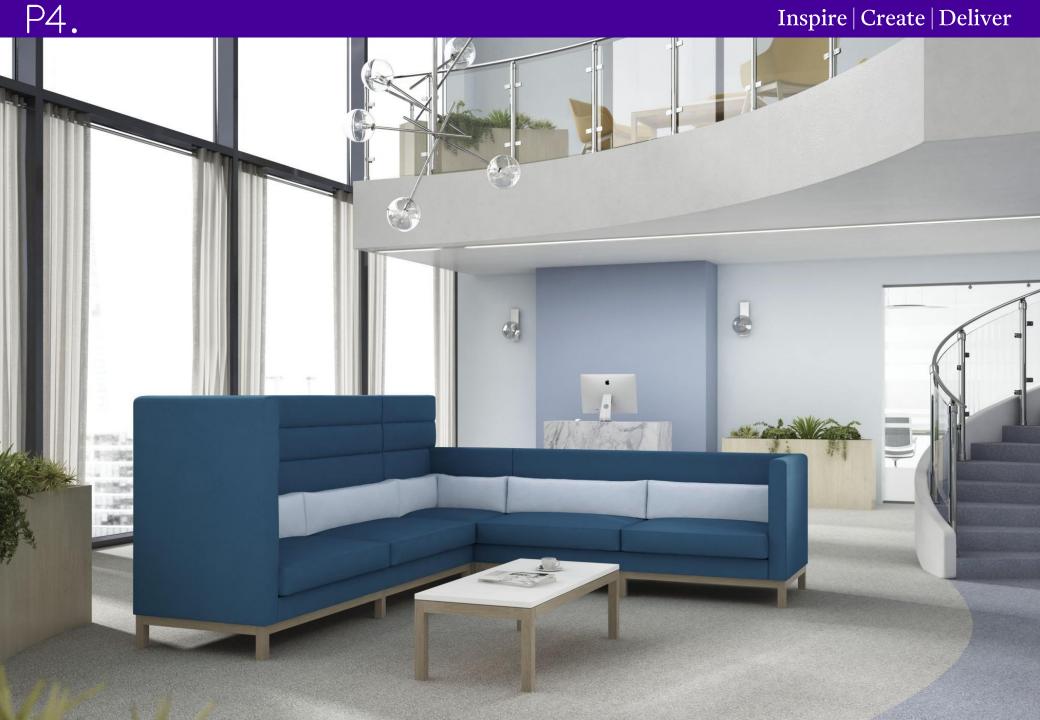

Large Sofa Armless | x 1 ARC/26/LH | HB Bumped Large Sofa Single Arm LH Sitting | x 1 ARC/5 | LB Plain Large Sofa Armless | x 1 ARC/4/RH | LB Plain | Compact Sofa Single Arm RH Sitting | x 1 ARC/31 | Compact Bench | x 1



design



#### **Composition 8 - Arthur Cityscape Module List**

ARC/24/RH | HB Bumped Compact Sofa Single Arm RH Sitting | x 1 ARC/23 | HB Bumped Compact Sofa Armless | x 1 ARC/22/LH | HB Bumped One Seat Single Arm LH Sitting | x 1 ARC/32 | Large Bench | x 2







## Inspire | Create | Deliver







#### **Composition 9 - Arthur Cityscape Module List**

ARC/27 | HB Bumped Corner | x 2 ARC/23 | HB Bumped Compact Sofa Armless | x 1 ARC/32 | Large Bench | x 1 ARC/22/RH | HB Bumped One Seat Single Arm RH Sitting | x 1 ARC/25 | HB Bumped Large Sofa Armless | x 1













# Inspire | Create | Deliver

Melbourne | Sydney | Brisbane

Telephone 1300 888 434 hello@p4.design <u>p4.design</u>