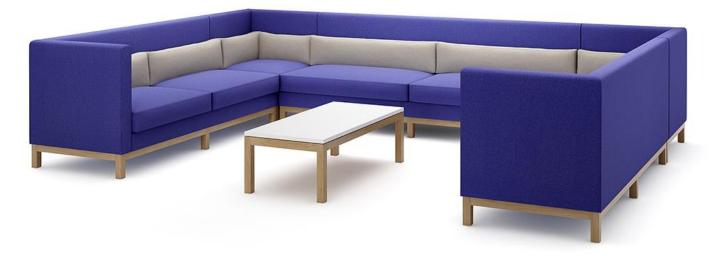

#### Composition 3 - Arthur Cityscape Module List

ARC/6/RH | LB Plain Large Sofa Single Arm RH Sitting | x 1 ARC/6/LH | LB Plain Large Sofa Single Arm LH Sitting | x 1 ARC/32 | Large Bench | x 1

Composition | 3