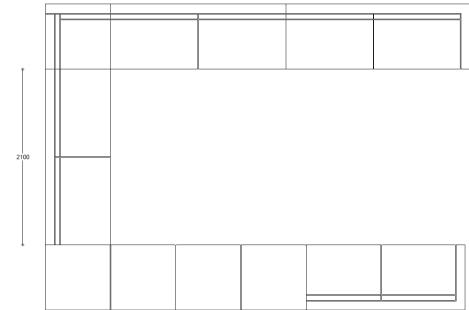

#### Composition 7 - Arthur Cityscape Module List

ARC/28/RH | Dual-Height Bumped Corner RH Sitting | x 1 ARC/25 | HB Bumped Large Sofa Armless | x 1 ARC/26/LH | HB Bumped Large Sofa Single Arm LH Sitting | x 1 ARC/5 | LB Plain Large Sofa Armless | x 1 ARC/4/RH | LB Plain | Compact Sofa Single Arm RH Sitting | x 1 ARC/31 | Compact Bench | x 1