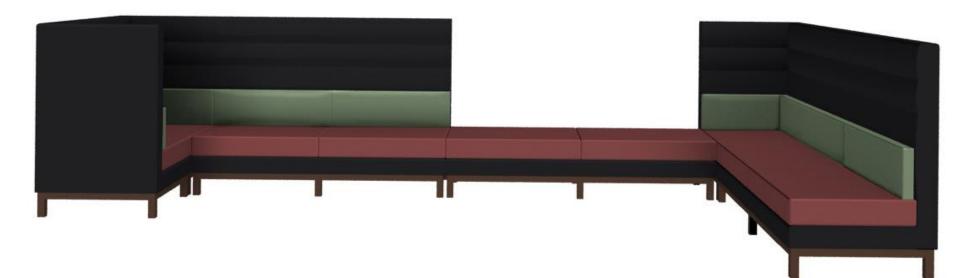

#### Composition 3 - Arthur Cityscape Module List

ARC/6/RH | LB Plain Large Sofa Single Arm RH Sitting | x 1 ARC/6/LH | LB Plain Large Sofa Single Arm LH Sitting | x 1 ARC/32 | Large Bench | x 1

Composition | 3