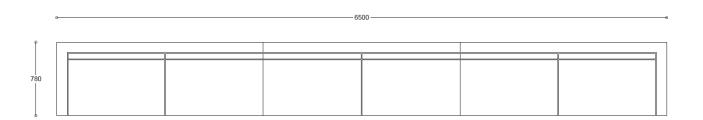

#### Composition 2 - Arthur Cityscape Module List

ARC/6/RH | LB Plain Large Sofa Single Arm RH Sitting | x 1 ARC/7 | LB Plain Corner | x 2 ARC/5 | LB Plain Large Sofa Armless | x 1 ARC/6/LH | LB Plain Large Sofa Single Arm LH Sitting | x 1