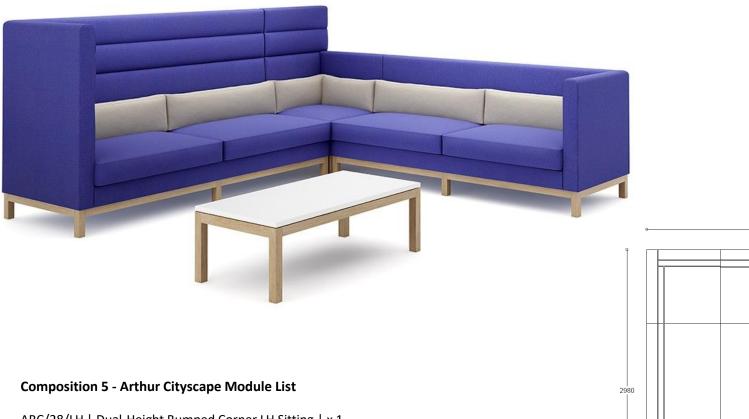

sition 1 - Arthur Cityscape Module List**

ARC/26/RH | HB Bumped Large Sofa Single Arm RH Sitting | x 1 ARC/27 | HB Bumped Corner ARC/25 | HB Bumped Large Sofa Armless | x 1 ARC/28/LH | Dual-Height Bumped Corner LH Sitting | x 1 ARC/6/LH | LB Plain Large Sofa Single Arm LH Sitting | x 1



boss



#### Composition 2 - Arthur Cityscape Module List

ARC/6/RH | LB Plain Large Sofa Single Arm RH Sitting | x 1 ARC/7 | LB Plain Corner | x 2 ARC/5 | LB Plain Large Sofa Armless | x 1 ARC/6/LH | LB Plain Large Sofa Single Arm LH Sitting | x 1









4400

#### Composition 3 - Arthur Cityscape Module List

ARC/6/RH | LB Plain Large Sofa Single Arm RH Sitting | x 1 ARC/6/LH | LB Plain Large Sofa Single Arm LH Sitting | x 1 ARC/32 | Large Bench | x 1





Composition | 3











Composition | 4



ARC/28/LH | Dual-Height Bumped Corner LH Sitting | x 1 ARC/6/LH | LB Plain Large Sofa Single Arm LH Sitting | x 1 ARC/26/RH | HB Bumped Large Sofa Single Arm RH Sitting | x 1





#### Composition 6 - Arthur Cityscape Module List

ARC/26/RH | HB Bumped Large Sofa Single Arm RH Sitting | x 1 ARC/25 | HB Bumped | Large Sofa Armless | x 1 ARC/26/LH | HB Bumped Large Sofa Single Arm LH Sitting | x 1







## P4.



#### Composition 7 - Arthur Cityscape Module List

ARC/28/RH | Dual-Height Bumped Corner RH Sitting | x 1 ARC/25 | HB Bumped Large Sofa Armless | x 1 ARC/26/LH | HB Bumped Large Sofa Single Arm LH Sitting | x 1 ARC/5 | LB Plain Large Sofa Armless | x 1 ARC/4/RH | LB Plain | Compact Sofa Single Arm RH Sitting | x 1 ARC/31 | Compact Bench | x 1



design



#### **Composition 8 - A