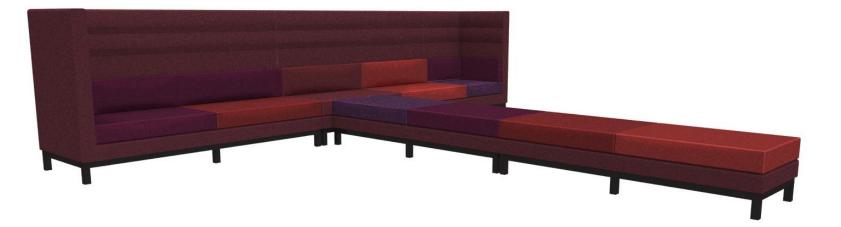

#### **Composition 1 - Arthur Cityscape Module List**

ARC/26/RH | HB Bumped Large Sofa Single Arm RH Sitting | x 1 ARC/27 | HB Bumped Corner ARC/25 | HB Bumped Large Sofa Armless | x 1 ARC/28/LH | Dual-Height Bumped Corner LH Sitting | x 1 ARC/6/LH | LB Plain Large Sofa Single Arm LH Sitting | x 1