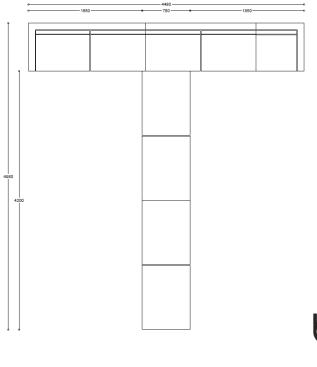

#### **Composition 1 - Arthur Cityscape Module List**

ARC/26/RH | HB Bumped Large Sofa Single Arm RH Sitting | x 1 ARC/27 | HB Bumped Corner ARC/25 | HB Bumped Large Sofa Armless | x 1 ARC/28/LH | Dual-Height Bumped Corner LH Sitting | x 1 ARC/6/LH | LB Plain Large Sofa Single Arm LH Sitting | x 1

4400