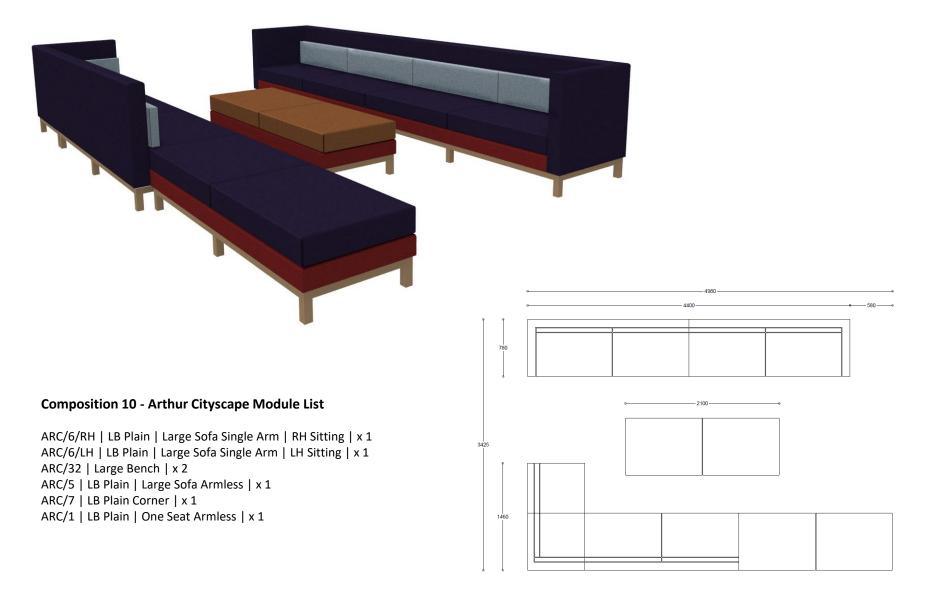

#### **Composition 9 - Arthur Cityscape Module List**

ARC/27 | HB Bumped Corner | x 2 ARC/23 | HB Bumped Compact Sofa Armless | x 1 ARC/32 | Large Bench | x 1 ARC/22/RH | HB Bumped One Seat Single Arm RH Sitting | x 1 ARC/25 | HB Bumped Large Sofa Armless | x 1