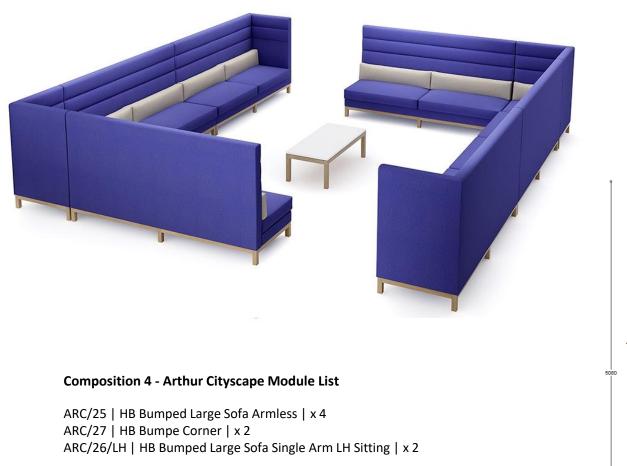

Composition | 4

ARC/28/LH | Dual-Height Bumped Corner LH Sitting | x 1 ARC/6/LH | LB Plain Large Sofa Single Arm LH Sitting | x 1 ARC/26/RH | HB Bumped Large Sofa Single Arm RH Sitting | x 1