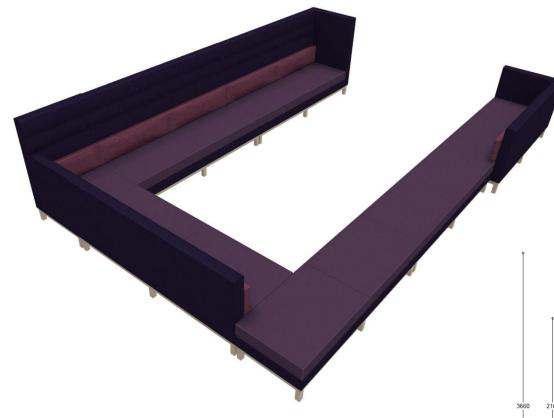

#### Composition 7 - Arthur Cityscape Module List

ARC/28/RH | Dual-Height Bumped Corner RH Sitting | x 1 ARC/25 | HB Bumped Large Sofa Armless | x 1 ARC/26/LH | HB Bumped Large Sofa Single Arm LH Sitting | x 1 ARC/5 | LB Plain Large Sofa Armless | x 1 ARC/4/RH | LB Plain | Compact Sofa Single Arm RH Sitting | x 1 ARC/31 | Compact Bench | x 1