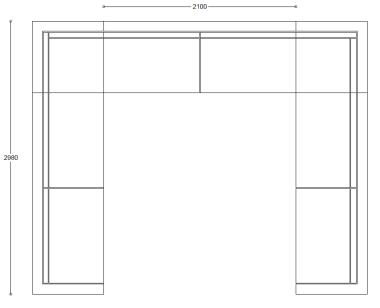

#### **Composition 1 - Arthur Cityscape Module List**

ARC/26/RH | HB Bumped Large Sofa Single Arm RH Sitting | x 1 ARC/27 | HB Bumped Corner ARC/25 | HB Bumped Large Sofa Armless | x 1 ARC/28/LH | Dual-Height Bumped Corner LH Sitting | x 1 ARC/6/LH | LB Plain Large Sofa Single Arm LH Sitting | x 1