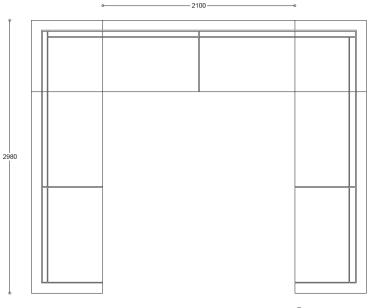

#### Composition 2 - Arthur Cityscape Module List

ARC/6/RH | LB Plain Large Sofa Single Arm RH Sitting | x 1 ARC/7 | LB Plain Corner | x 2 ARC/5 | LB Plain Large Sofa Armless | x 1 ARC/6/LH | LB Plain Large Sofa Single Arm LH Sitting | x 1