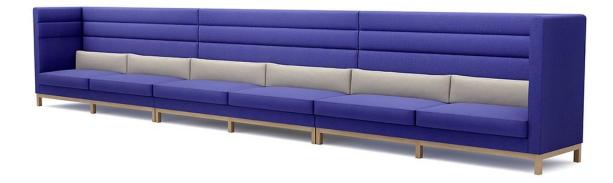

#### Composition 2 - Arthur Cityscape Module List

ARC/6/RH | LB Plain Large Sofa Single Arm RH Sitting | x 1 ARC/7 | LB Plain Corner | x 2 ARC/5 | LB Plain Large Sofa Armless | x 1 ARC/6/LH | LB Plain Large Sofa Single Arm LH Sitting | x 1