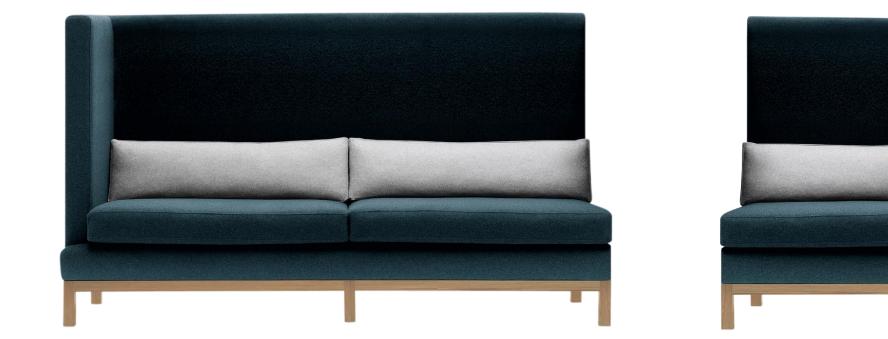

#### **Composition 1 - Arthur Cityscape Module List**

ARC/26/RH | HB Bumped Large Sofa Single Arm RH Sitting | x 1 ARC/27 | HB Bumped Corner ARC/25 | HB Bumped Large Sofa Armless | x 1 ARC/28/LH | Dual-Height Bumped Corner LH Sitting | x 1 ARC/6/LH | LB Plain Large Sofa Single Arm LH Sitting | x 1