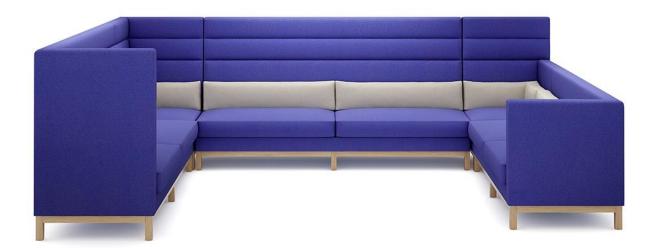

#### Composition 2 - Arthur Cityscape Module List

ARC/6/RH | LB Plain Large Sofa Single Arm RH Sitting | x 1 ARC/7 | LB Plain Corner | x 2 ARC/5 | LB Plain Large Sofa Armless | x 1 ARC/6/LH | LB Plain Large Sofa Single Arm LH Sitting | x 1