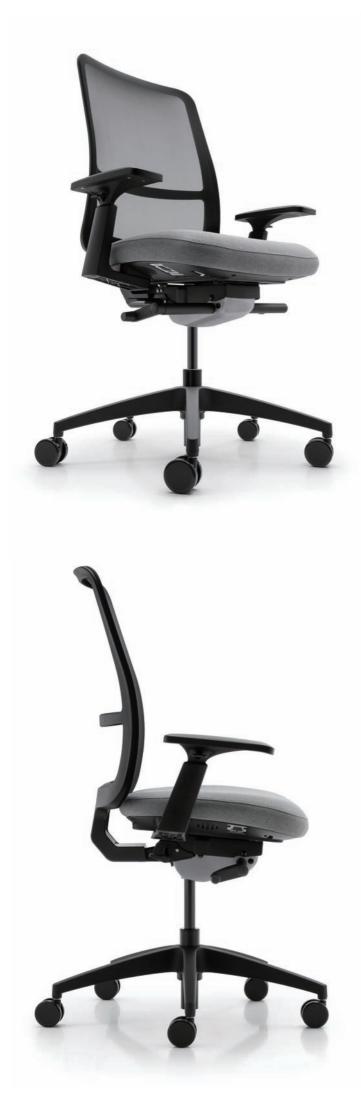

# The Helix back frame is available in three colour options.

Its sleek, thin profile emphasises the quality and lightweight feel of high-grade materials. The transparent mesh backrest enhances the chair's sophisticated aesthetic, offering a contemporary and technologically advanced look. From the back, the frame's dignified silhouette exudes stability, while the side view reveals a minimalist structure that embodies modern style and innovation. Helix seamlessly combines cutting-edge design with a sense of fashionable elegance.

## **Versatile Configurations**

The Helix swivel office chair is available in multiple configurations, including a work chair, executive chair, and stool. It offers a polished aluminium five-star base and optional 4D armrests for added comfort and support. For the backrest, choose between a fully transparent nylon mesh or a translucent elastic mesh, available in seven colour options. The forward tilt feature is optional, providing enhanced thigh support in a declined posture during intensive tasks.