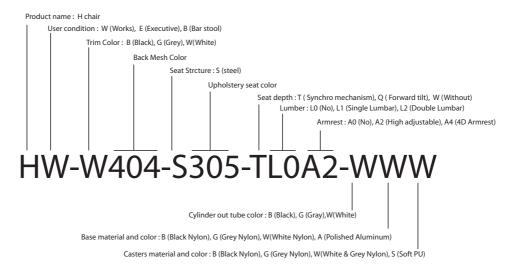

#### **H** Specification

We show product details by a several words. It is very useful to recognize the production before opening the box.