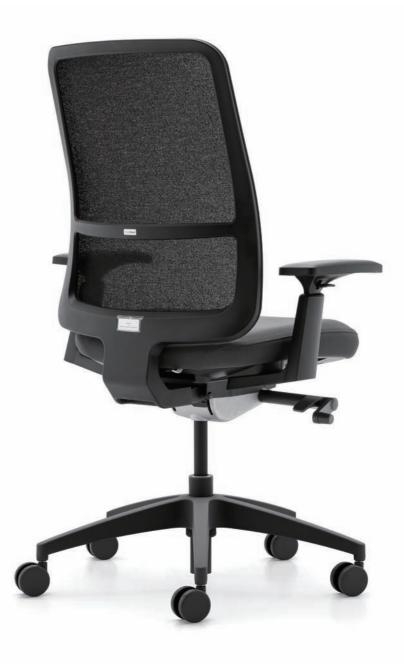

# The Helix back frame is available in three colour options.

Its sleek, thin profile emphasises the quality and lightweight feel of high-grade materials. The transparent mesh backrest enhances the chair's sophisticated aesthetic, offering a contemporary and technologically advanced look. From the back, the frame's dignified silhouette exudes stability, while the side view reveals a minimalist structure that embodies modern style and innovation. Helix seamlessly combines cutting-edge design with a sense of fashionable elegance.