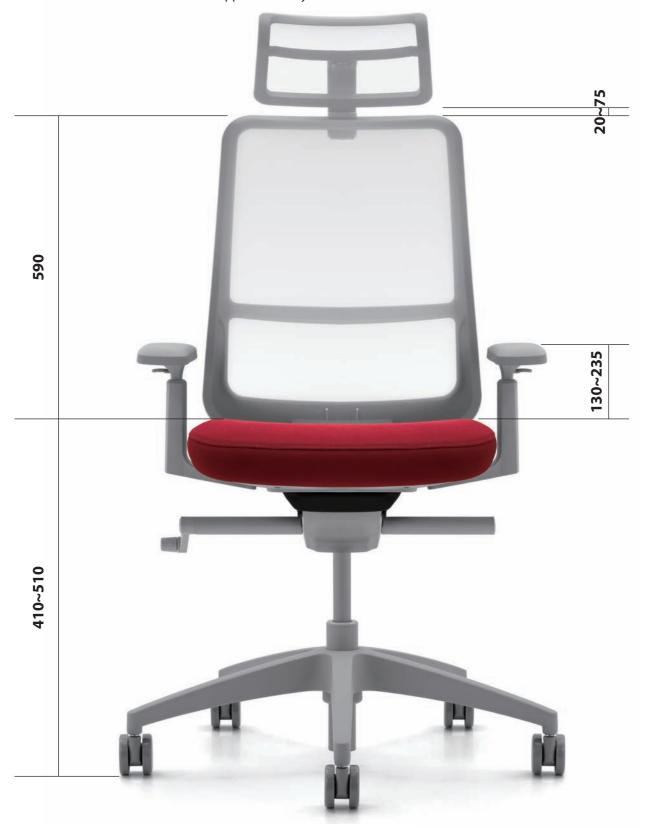

## **Ergonomic Precision**

Our design process carefully considers the key dimensions of office chairs to ensure ergonomic compliance and enhanced user comfort. For shorter individuals, we offer a lower seat height and adjustable armrests to accommodate optimal seating posture. For taller users, the chair features an extended back frame, providing excellent lumbar support and full back coverage. High-specification cylinder rods and a wide range of liftable armrests further ensure customisable support for every user.