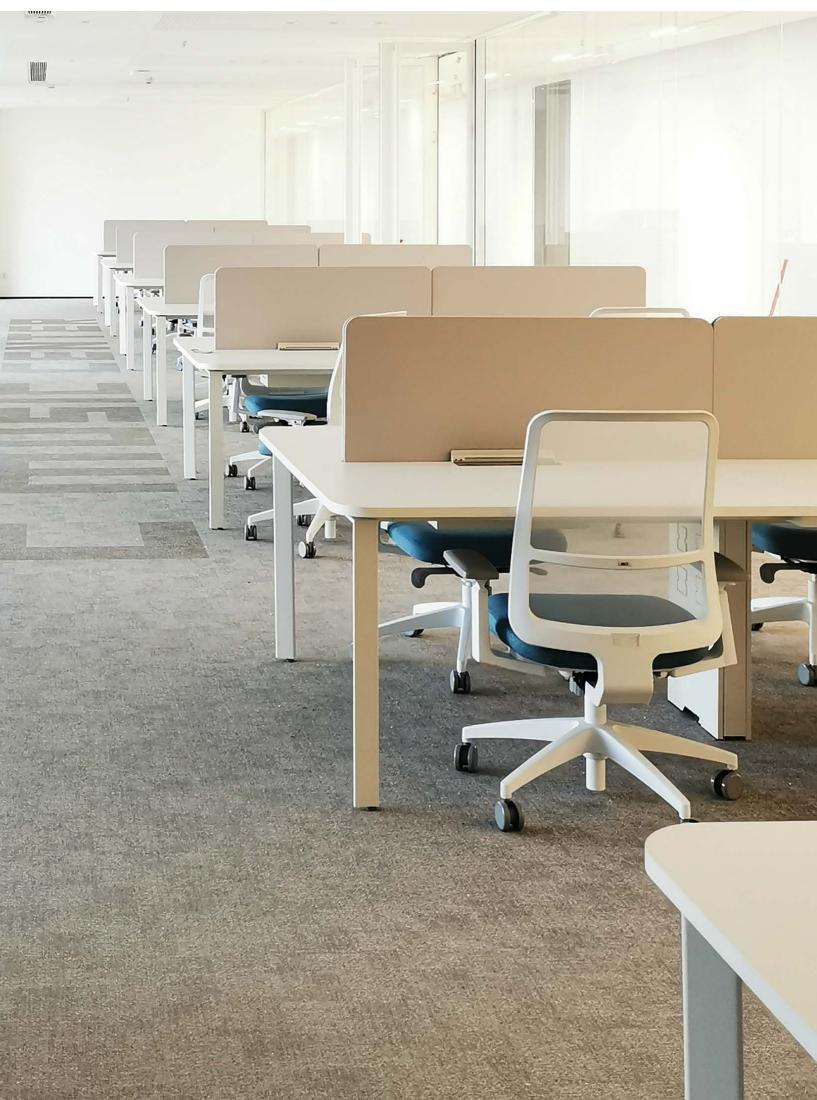

## **Versatile Configurations**

The Helix swivel office chair is available in multiple configurations, including a work chair, executive chair, and stool. It offers a polished aluminium five-star base and optional 4D armrests for added comfort and support. For the backrest, choose between a fully transparent nylon mesh or a translucent elastic mesh, available in seven colour options. The forward tilt feature is optional, providing enhanced thigh support in a declined posture during intensive tasks.