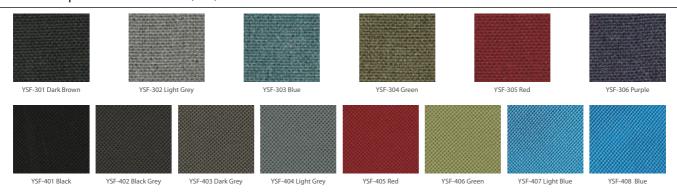

tensive tasks.



## Every design has been carefully considered.

The seat cover features a louvered ventilation system to allow effective heat dissipation with each movement, enhancing user comfort. Product specifications are conveniently stored in a dedicated compartment, ensuring the user manual is always accessible. The included L-shaped tool is designed for portability, allowing users to assemble, disassemble, or reassemble the chair easily for relocation or maintenance. Our seats are constructed without glue or nails, and the fabric is removable for easy cleaning or replacement. Seat depth adjustment offers a standard range of 70mm for added flexibility.





#### Nylon colors | Back frame



#### Back Mesh | YourSeat Back Mesh (YBM)



#### Seat Fabric | YourSeat Seat Fabric (YSF)



#### **H** Specification

We show product details by a several words. It is very useful to recognize the production before opening the box.



### Warranty

## Inspire. Create. Deliver.