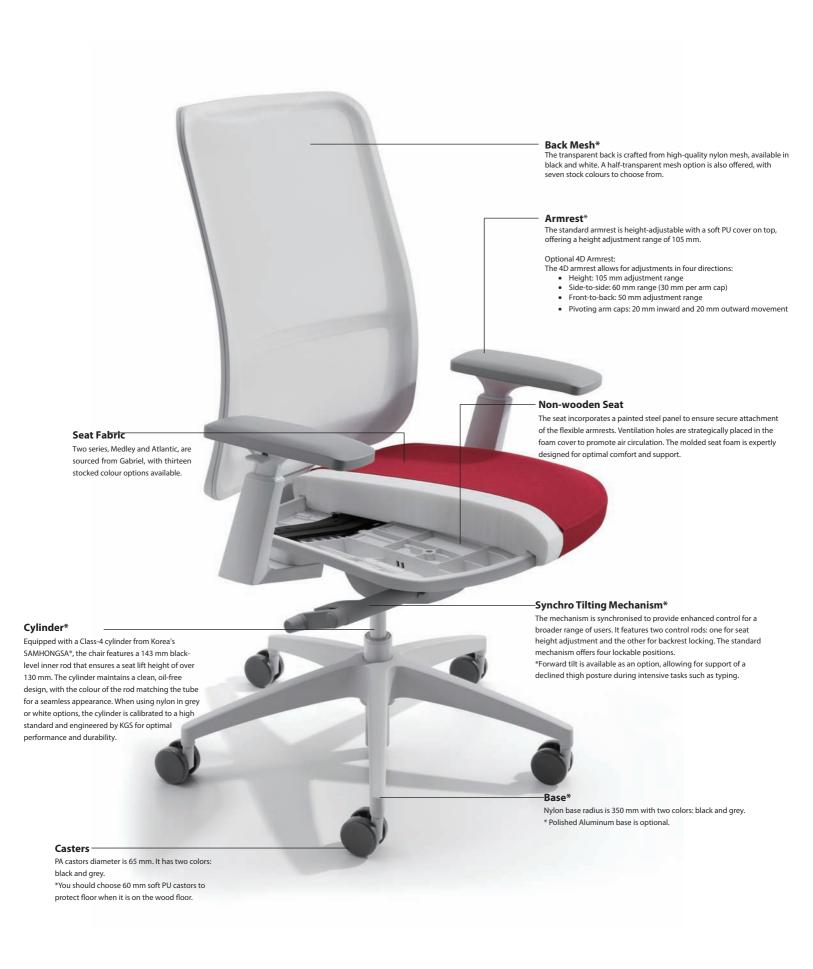

## **Ergonomic Precision**

Our design process carefully considers the key dimensions of office chairs to ensure ergonomic compliance and enhanced user comfort. For shorter individuals, we offer a lower seat height and adjustable armrests to accommodate optimal seating posture. For taller users, the chair features an extended back frame, providing excellent lumbar support and full back coverage. High-specification cylinder rods and a wide range of liftable armrests further ensure customisable support for every user.

## **Versatile Configurations**

The Helix swivel office chair is available in multiple configurations, including a work chair, executive chair, and stool. It offers a polished aluminium five-star base and optional 4D armrests for added comfort and support. For the backrest, choose between a fully transparent nylon mesh or a translucent elastic mesh, available in seven colour options. The forward tilt feature is optional, providing enhanced thigh support in a declined posture during intensive tasks.

## Every design has been carefully considered.

The seat cover features a louvered ventilation system to allow effective heat dissipation with each movement, enhancing user comfort. Product specifications are conveniently stored in a dedicated compartment, ensuring the user manual is always accessible. The included L-shaped tool is designed for portability, allowing users to assemble, disassemble, or reassemble the chair easily for relocation or maintenance. Our seats are constructed without glue or nails, and the fabric is removable for easy cleaning or replacement. Seat depth adjustment offers a standard range of 70mm for added flexibility.