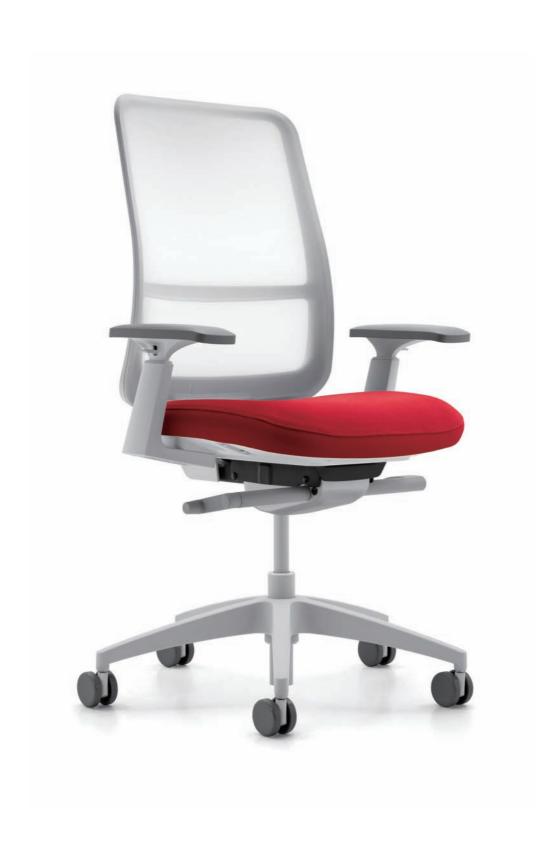

## Enhance your workspace with a sleek white frame complemented by a transparent mesh design.

The refined white nylon frame adds a sophisticated touch, harmonizing effortlessly with diverse colour schemes. Paired with a fully transparent nylon mesh, it brings a fresh, modern aesthetic that elevates and integrates seamlessly into any office environment.