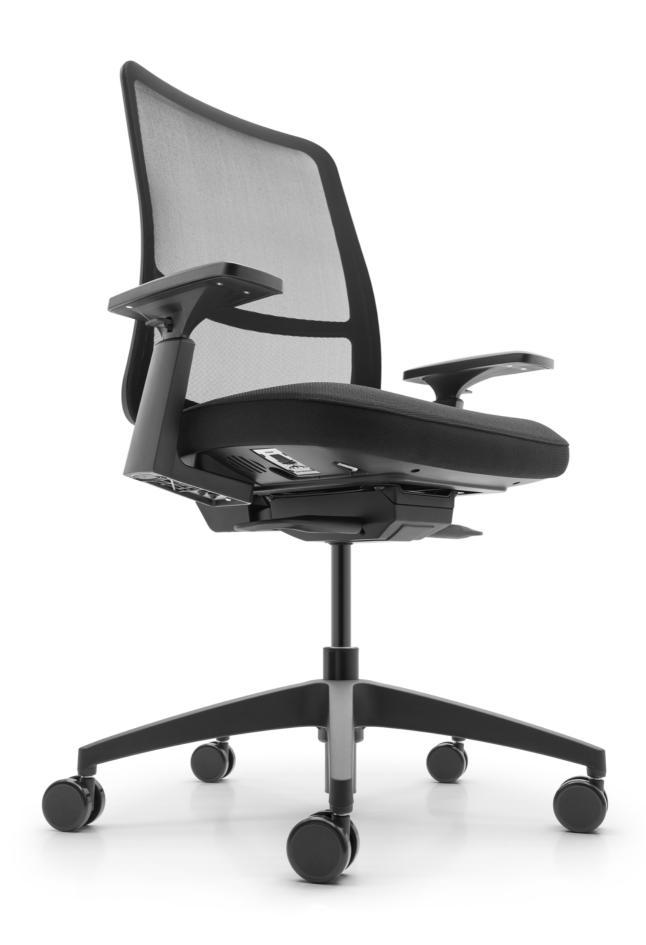

# The Helix back frame is available in three colour options.

Its sleek, thin profile emphasises the quality and lightweight feel of high-grade materials. The transparent mesh backrest enhances the chair's sophisticated aesthetic, offering a contemporary and technologically advanced look. From the back, the frame's dignified silhouette exudes stability, while the side view reveals a minimalist structure that embodies modern style and innovation. Helix seamlessly combines cutting-edge design with a sense of fashionable elegance.