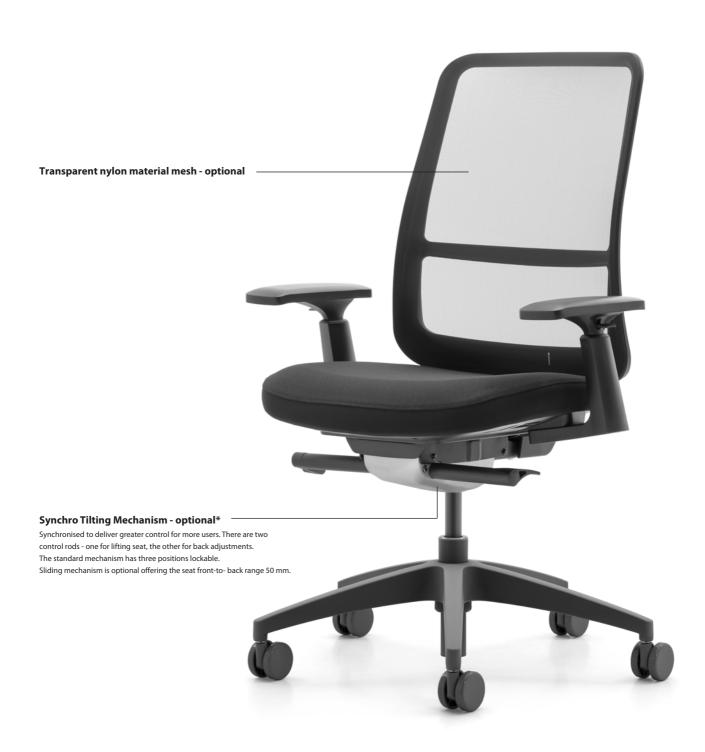

## **Versatile Configurations**

The Helix swivel office chair is available in multiple configurations, including a work chair, executive chair, and stool. It offers a polished aluminium five-star base and optional 4D armrests for added comfort and support. For the backrest, choose between a fully transparent nylon mesh or a translucent elastic mesh, available in seven colour options. The forward tilt feature is optional, providing enhanced thigh support in a declined posture during intensive tasks.