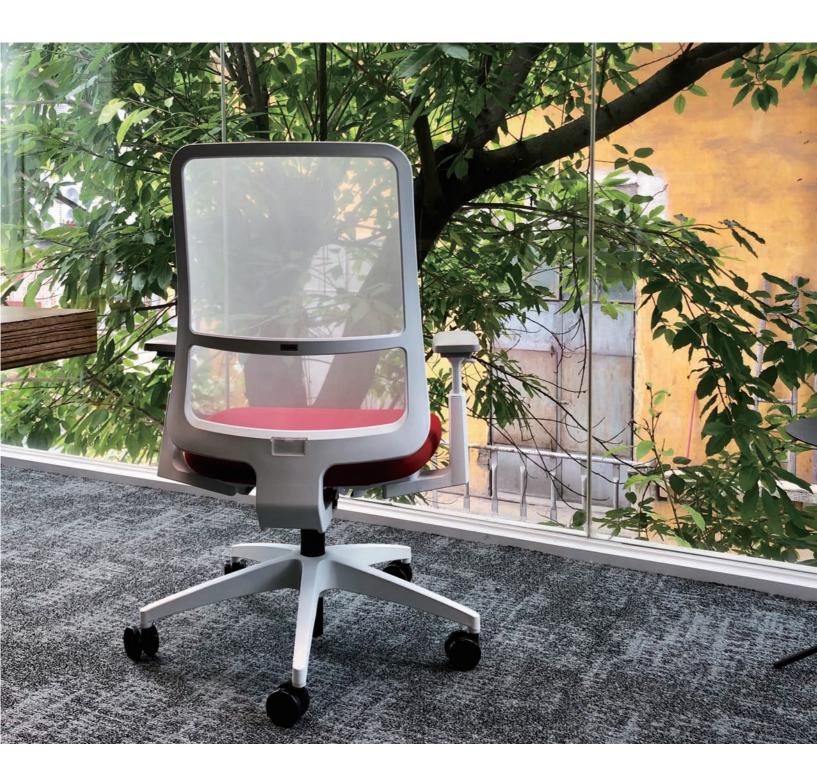

## Enhance your workspace with a sleek white frame complemented by a transparent mesh design.

The refined white nylon frame adds a sophisticated touch, harmonizing effortlessly with diverse colour schemes. Paired with a fully transparent nylon mesh, it brings a fresh, modern aesthetic that elevates and integrates seamlessly into any office environment.

# The Helix back frame is available in three colour options.

Its sleek, thin profile emphasises the quality and lightweight feel of high-grade materials. The transparent mesh backrest enhances the chair's sophisticated aesthetic, offering a contemporary and technologically advanced look. From the back, the frame's dignified silhouette exudes stability, while the side view reveals a minimalist structure that embodies modern style and innovation. Helix seamlessly combines cutting-edge design with a sense of fashionable elegance.