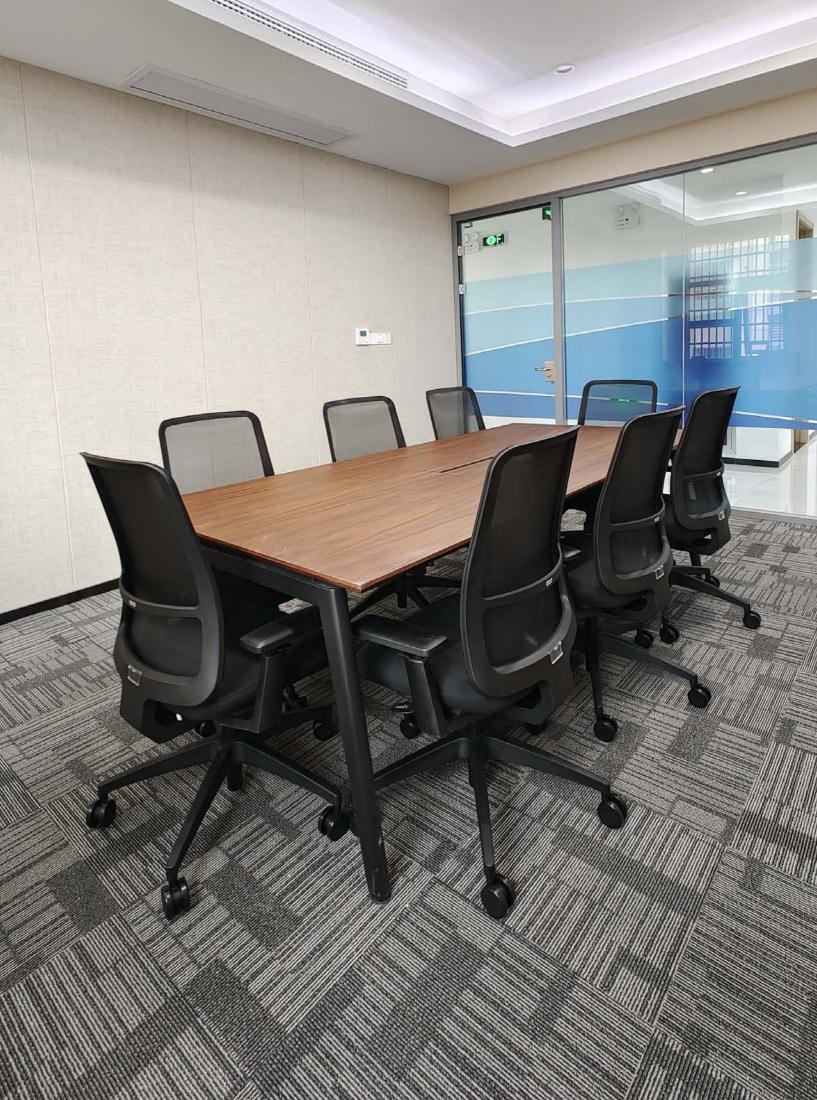

## **Versatile Configurations**

The Helix swivel office chair is available in multiple configurations, including a work chair, executive chair, and stool. It offers a polished aluminium five-star base and optional 4D armrests for added comfort and support. For the backrest, choose between a fully transparent nylon mesh or a translucent elastic mesh, available in seven colour options. The forward tilt feature is optional, providing enhanced thigh support in a declined posture during intensive tasks.