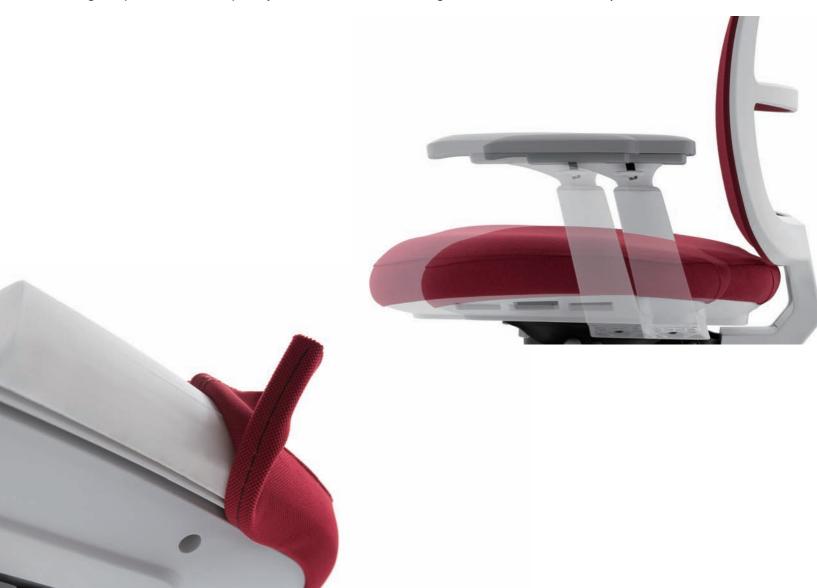

## Every design has been carefully considered.

The seat cover features a louvered ventilation system to allow effective heat dissipation with each movement, enhancing user comfort. Product specifications are conveniently stored in a dedicated compartment, ensuring the user manual is always accessible. The included L-shaped tool is designed for portability, allowing users to assemble, disassemble, or reassemble the chair easily for relocation or maintenance. Our seats are constructed without glue or nails, and the fabric is removable for easy cleaning or replacement. Seat depth adjustment offers a standard range of 70mm for added flexibility.