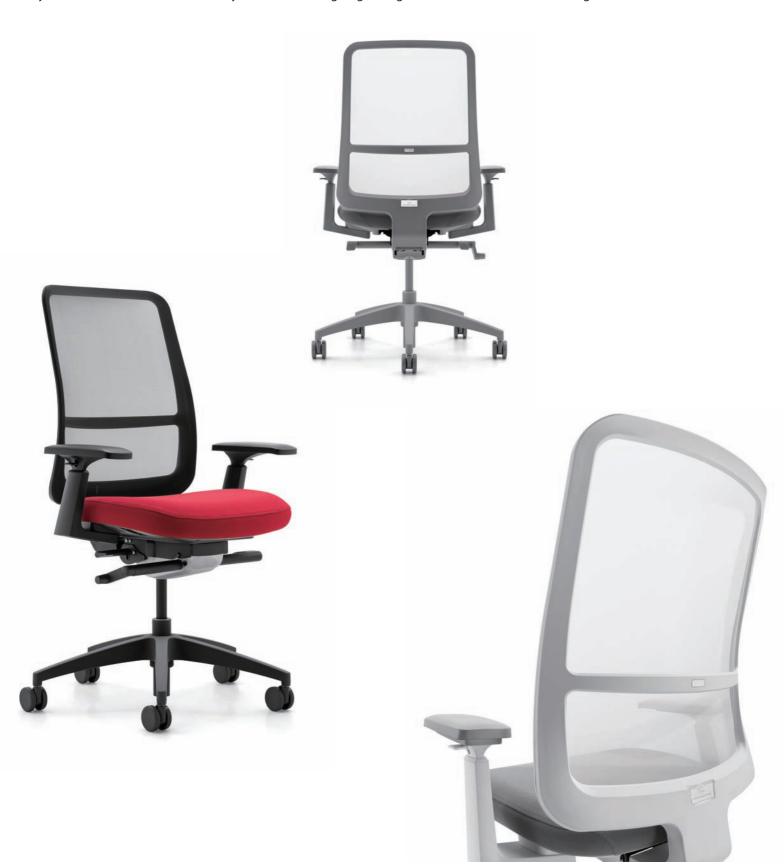

# The Helix back frame is available in three colour options.

Its sleek, thin profile emphasises the quality and lightweight feel of high-grade materials. The transparent mesh backrest enhances the chair's sophisticated aesthetic, offering a contemporary and technologically advanced look. From the back, the frame's dignified silhouette exudes stability, while the side view reveals a minimalist structure that embodies modern style and innovation. Helix seamlessly combines cutting-edge design with a sense of fashionable elegance.

## **Versatile Configurations**

The Helix swivel office chair is available in multiple configurations, including a work chair, executive chair, and stool. It offers a polished aluminium five-star base and optional 4D armrests for added comfort and support. For the backrest, choose between a fully transparent nylon mesh or a translucent elastic mesh, available in seven colour options. The forward tilt feature is optional, providing enhanced thigh support in a declined posture during intensive tasks.