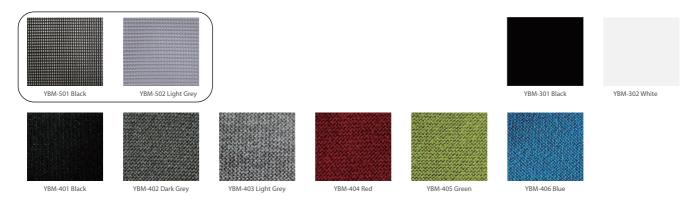

#### Back Mesh | YourSeat Back Mesh (YBM)

#### Seat Fabric | YourSeat Seat Fabric (YSF)