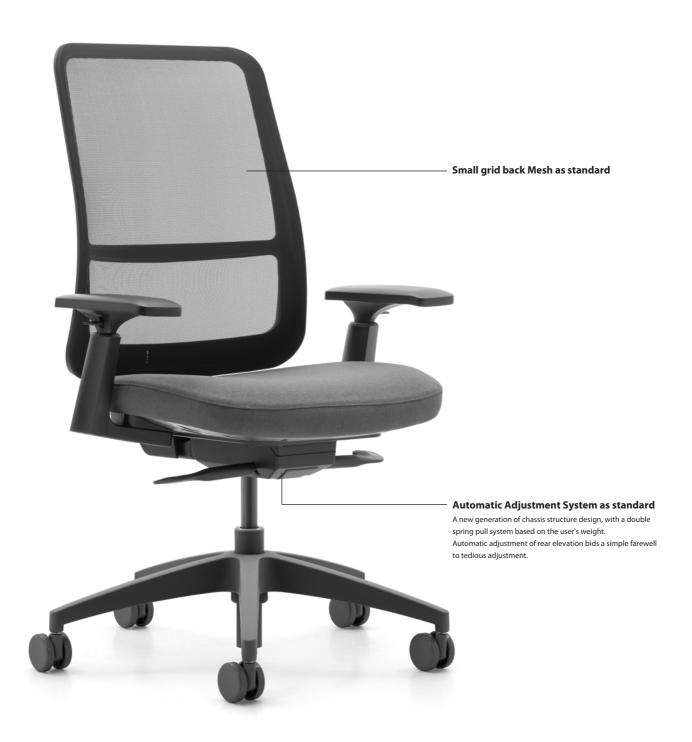

## Premium Configuration: Fine Grid Back Mesh with Automatic Adjustment System

## Every design has been carefully considered.

The seat cover features a louvered ventilation system to allow effective heat dissipation with each movement, enhancing user comfort. Product specifications are conveniently stored in a dedicated compartment, ensuring the user manual is always accessible. The included L-shaped tool is designed for portability, allowing users to assemble, disassemble, or reassemble the chair easily for relocation or maintenance. Our seats are constructed without glue or nails, and the fabric is removable for easy cleaning or replacement. Seat depth adjustment offers a standard range of 70mm for added flexibility.