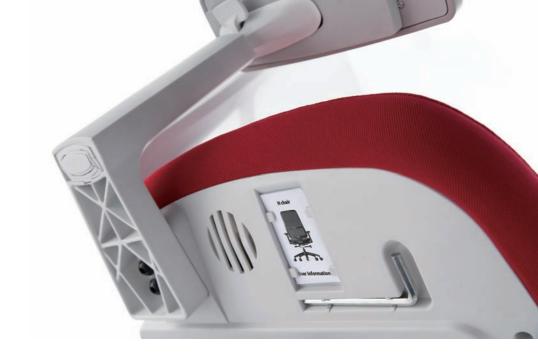

## Every design has been carefully considered.

The seat cover features a louvered ventilation system to allow effective heat dissipation with each movement, enhancing user comfort. Product specifications are conveniently stored in a dedicated compartment, ensuring the user manual is always accessible. The included L-shaped tool is designed for portability, allowing users to assemble, disassemble, or reassemble the chair easily for relocation or maintenance. Our seats are constructed without glue or nails, and the fabric is removable for easy cleaning or replacement. Seat depth adjustment offers a standard range of 70mm for added flexibility.