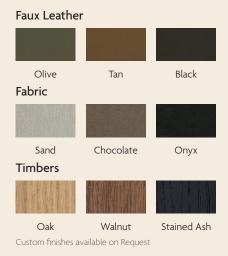

## **Material Options**

## Certification

Alor products are made from FSC certified Timbers that have been sourced from forests that are managed in a way that preserves biological diversity and benefits the lives of local people and workers, while ensuring it sustains economic viability.

## Certifications

All Alor producs are made from FSC certified Timbers sourced from sustainable forestries. SGS strength tested for L1 extreme use EN 16139:2013

Timbers American Ash, American Oak & American Walnut

Finishes Water based staines are available on request

**Glides** Felt Gliders installed as standard