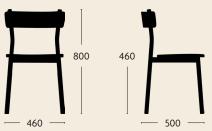

## Dimensions

460mm (w) x 500mm (D) x 800mm (H) Seat Height: 460mm / 475mm (upholstered)