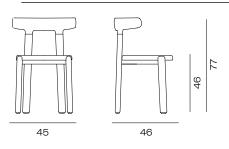

### Tura chair

Chair with structure and seat in ash, finished in natural wood or open pore lacquer. Optional upholstered seat.

### Dimension

Weight 8 kg/u

Volumetric Packaging 1u. 58,8 x 48,5 x 94 cm