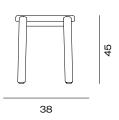

re lacquer. Optional upholstered seat.

### Ref.

### **527-01 Tura medium stool** wooden seat and legs.

### 527-02 Tura medium stool

wooden structure and upholstered seat with edge beading.

### 527-03 Tura medium stool

wooden structure and upholstered seat.

### Dimension



Weight 6 kg/u

Volumetric Packaging 1u. 58,8 x 48,5 x 94 cm

#### Floor protectors

Felt glides for delicate floors Glides for hard floor surfaces.

### Tura low stool





Stool with structure and seat in ash, finished in natural wood or open pore lacquer. Optional upholstered seat.

### Ref.

### **528-01 Tura high stool** wooden seat and legs.

### 528-02 Tura high stool

wooden structure and upholstered seat with edge beading.

### 528-03 Tura high stool

wooden structure and upholstered seat.

### Dimension



Weight 4,5 kg/u

Volumetric Packaging 3u. 58,8 x 48,5 x 94 cm

#### Floor protectors

Felt glides for delicate floors Glides for hard floor surfaces. Inspire. Create. Deliver.