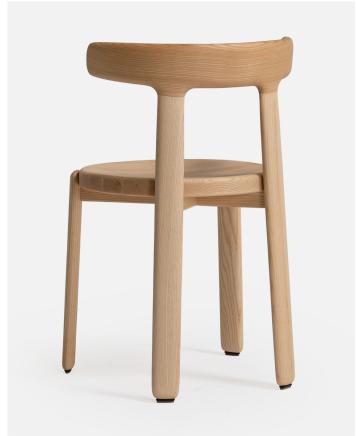

### Tura chair

Chair with structure and seat in ash, finished in natural wood or open pore lacquer. Optional upholstered seat.

### 525-01 Tura chair

wooden seat, backrest and legs.

#### 525-02 Tura chair

wooden structure and upholstered seat with edge beading

### 525-03 Tura chair

wooden structure and upholstered seat.