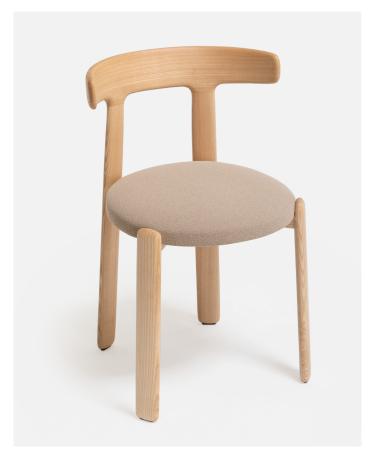

### Tura chair

Chair with structure and seat in ash, finished in natural wood or open pore lacquer. Optional upholstered seat.

### 525-01 Tura chair

wooden seat, backrest and legs.

#### 525-02 Tura chair

wooden structure and upholstered seat with edge beading

### 525-03 Tura chair

wooden structure and upholstered seat.