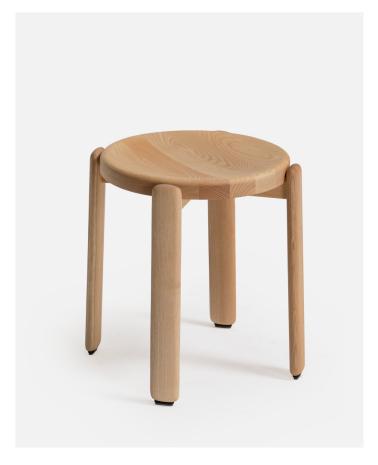

### Tura low stool

Stool with structure and seat in ash, finished in natural wood or open pore lacquer. Optional upholstered seat.

### **528-01 Tura high stool** wooden seat and legs.

### 528-02 Tura high stool

wooden structure and upholstered seat with edge beading.

### 528-03 Tura high stool

wooden structure and upholstered seat.