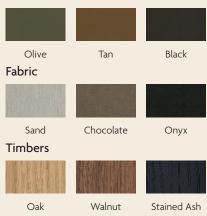

# **Material Options**

## Faux Leather

# Timbers

American Ash, American Oak & American Walnut

#### Finishe

Water based staines are available on request