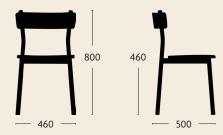

#### Dimensions

460mm (w) x 500mm (D) x 800mm (H) Seat Height: 460mm / 475mm (upholstered)