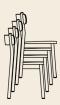

Alor products are made from FSC certified Timbers that have been sourced from forests that are managed in a way that preserves biological diversity and benefits the lives of local people and workers, while ensuring it sustains economic viability.

# **Product Details**

#### Dimensions

460mm (w) x 500mm (D) x 800mm (H) Seat Height: 460mm / 475mm (upholstered)



#### Certifications

All Alor producs are made from FSC certified Timbers sourced from sustainable forestries.

SGS strength tested for L1 extreme use
EN 16139:2013

# Timbers

American Ash, American Oak & American Walnut

#### Finishe

Water based staines are available on request

# Glides

Felt Gliders installed as standard

## Stacking Quantity - x4

# Inside Material

PU Foam within seatpads Plywood backing

## Weight

4kg



Inspire. Create. Deliver.