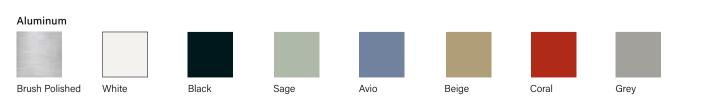

unout Low Soft White



Runout Medium Soft Brushed Aluminum Runout High Soft Black

## Runout Swivel



Runout is also available in a swivel version, designed to ensure maximum functionality and comfort. The rotation system, integrated within the seat, allows for smooth and controlled movement while maintaining a clean and minimalist aesthetic. The engineering of the mechanism guarantees durability and reliability, offering a stable and intuitive user experience. The Runout swivel version is available across the entire range of heights and seats, as well as with upholstered seat.

### Overview and dimensions

Runout

Runout Stool low, medium and high



#### **Color Plan**

Runout

#### SEAT UPHOLSTERED FABRIC

Upholstered: Fabric Leather Eco-leather

#### FRAME (SEAT, LEGS AND FOOTREST)



### Inspire. Create. Deliver.