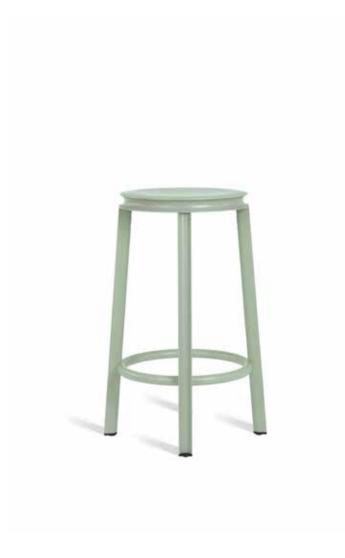

### maxdesign



*"I am still learning"* Michelangelo

CATALOGUE 2025

# RUNOUT

DESIGNER YEAR GECKELER MICHELS 2024

Crafted with precision and attention to detail, the aluminum stool Runout embodies modern elegance and practical functionality in form of a well know barstool silhouette. Its main design feature resembles a sturdy tool, yet the delicately hollowedout frame elements, impart a light and elegant appearance.

RUNOUT FAMILY

### Runout Runout Soft Runout Swivel

T



CATALOGUE 2025

Runout

Paraies Eators wat all ton our mer y nor dependences the 112, 121, 124, 124, 000 1 Andrew FK Game fern when added FALSKON And I have save to Band: 12/18/201 1002 (a ± mokur. com /a + Lip Curves / Ment 1 242

## Runout



Runout Medium Sage

### Runout



Runout Medium Coral



Runout Low White



Runout High Black



Runout Medium Brushed Aluminum

# Runout Soft



Runout Medium Soft Beige

Runout

#### Runout Soft



Runout Low Soft White



Runout Medium Soft Brushed Aluminum Runout High Soft Black

## Runout Swivel



Runout is also available in a swivel version, designed to ensure maximum functionality and comfort. The rotation system, integrated within the seat, allows for smooth and controlled movement while maintaining a clean and minimalist aesthetic. The engineering of the mechanism guarantees durability and reliability, offering a stable and intuitive user experience. The Runout swivel version is available across the entire range of heights and seats, as well as with upholstered seat.

### Over