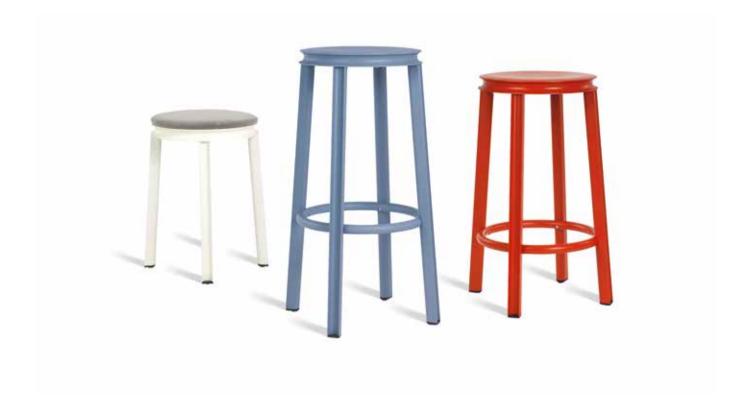

RUNOUT FAMILY

### Overview and dimensions

Runout

Runout Stool low, medium and high