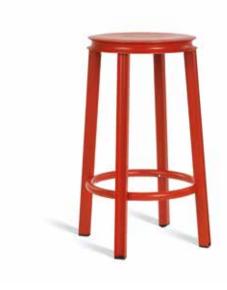

### Runout

Runout Medium Coral

Runout Low White

Runout High Black

Runout Medium Brushed Aluminum