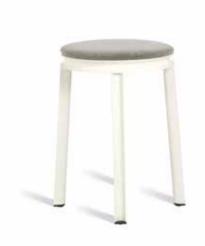

# Runout Soft

Runout Medium Soft Beige

Runout

#### Runout Soft

Runout Low Soft White

Runout Medium Soft Brushed Aluminum Runout High Soft Black