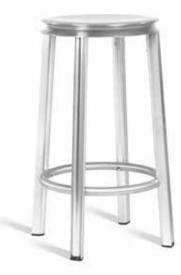

# RUNOUT

DESIGNER YEAR GECKELER MICHELS 2024

Crafted with precision and attention to detail, the aluminum stool Runout embodies modern elegance and practical functionality in form of a well know barstool silhouette. Its main design feature resembles a sturdy tool, yet the delicately hollowedout frame elements, impart a light and elegant appearance.

### Runout

Runout Medium Coral

Runout Low White

Runout High Black

Runout Medium Brushed Aluminum