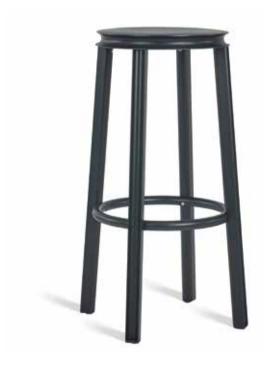

# RUNOUT

DESIGNER YEAR GECKELER MICHELS 2024

Crafted with precision and attention to detail, the aluminum stool Runout embodies modern elegance and practical functionality in form of a well know barstool silhouette. Its main design feature resembles a sturdy tool, yet the delicately hollowedout frame elements, impart a light and elegant appearance.

### Runout

Runout Medium Coral

Runout Low White

Runout High Black

Runout Medium Brushed Aluminum