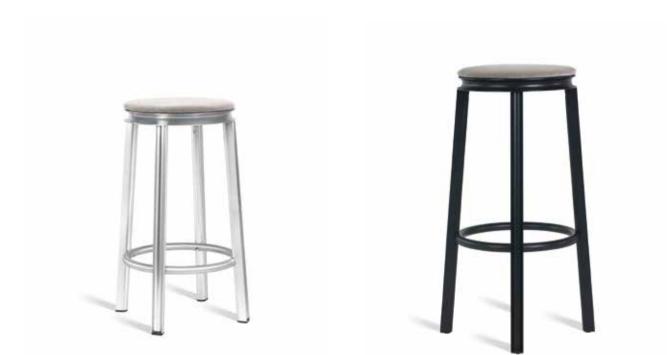

# RUNOUT

DESIGNER YEAR GECKELER MICHELS 2024

Crafted with precision and attention to detail, the aluminum stool Runout embodies modern elegance and practical functionality in form of a well know barstool silhouette. Its main design feature resembles a sturdy tool, yet the delicately hollowedout frame elements, impart a light and elegant appearance.