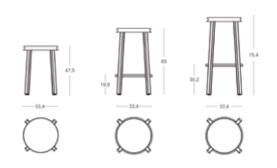

t Low White



Runout High Black



Runout Medium Brushed Aluminum

# Runout Soft



Runout Medium Soft Beige

Runout

#### Runout Soft



Runout Low Soft White



Runout Medium Soft Brushed Aluminum Runout High Soft Black

## Runout Swivel



Runout is also available in a swivel version, designed to ensure maximum functionality and comfort. The rotation system, integrated within the seat, allows for smooth and controlled movement while maintaining a clean and minimalist aesthetic. The engineering of the mechanism guarantees durability and reliability, offering a stable and intuitive user experience. The Runout swivel version is available across the entire range of heights and seats, as well as with upholstered seat.

### Overview and dimensions

Runout

Runout Stool low, medium and high



#### **Color Plan**

Runout

#### SEAT UPHOLSTERED FABRIC

Upholstered: Fabric Leather Eco-leather

#### FRAME (SEAT, LEGS AND FOOTREST)



### Inspire. Create. Deliver.