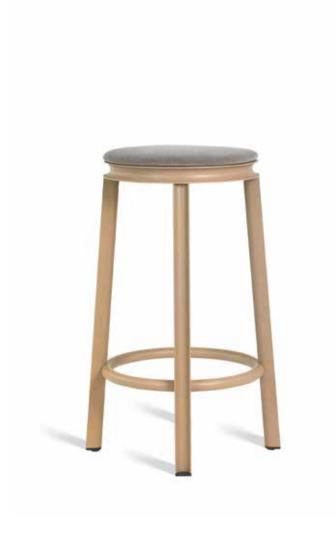

# Runout Soft

Runout Medium Soft Beige

Runout

#### Runout Soft

Runout Low Soft White

Runout Medium Soft Brushed Aluminum Runout High Soft Black