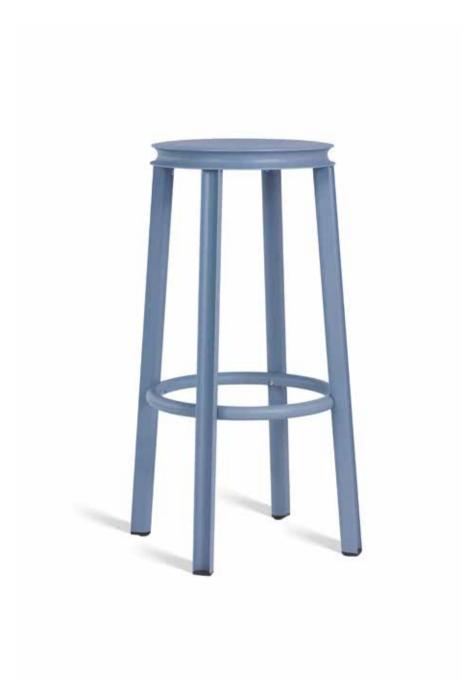

# RUNOUT

DESIGNER YEAR GECKELER MICHELS 2024

Crafted with precision and attention to detail, the aluminum stool Runout embodies modern elegance and practical functionality in form of a well know barstool silhouette. Its main design feature resembles a sturdy tool, yet the delicately hollowedout frame elements, impart a light and elegant appearance.

### Runout

Runout Medium Coral

Runout Low White

Runout High Black

Runout Medium Brushed Aluminum